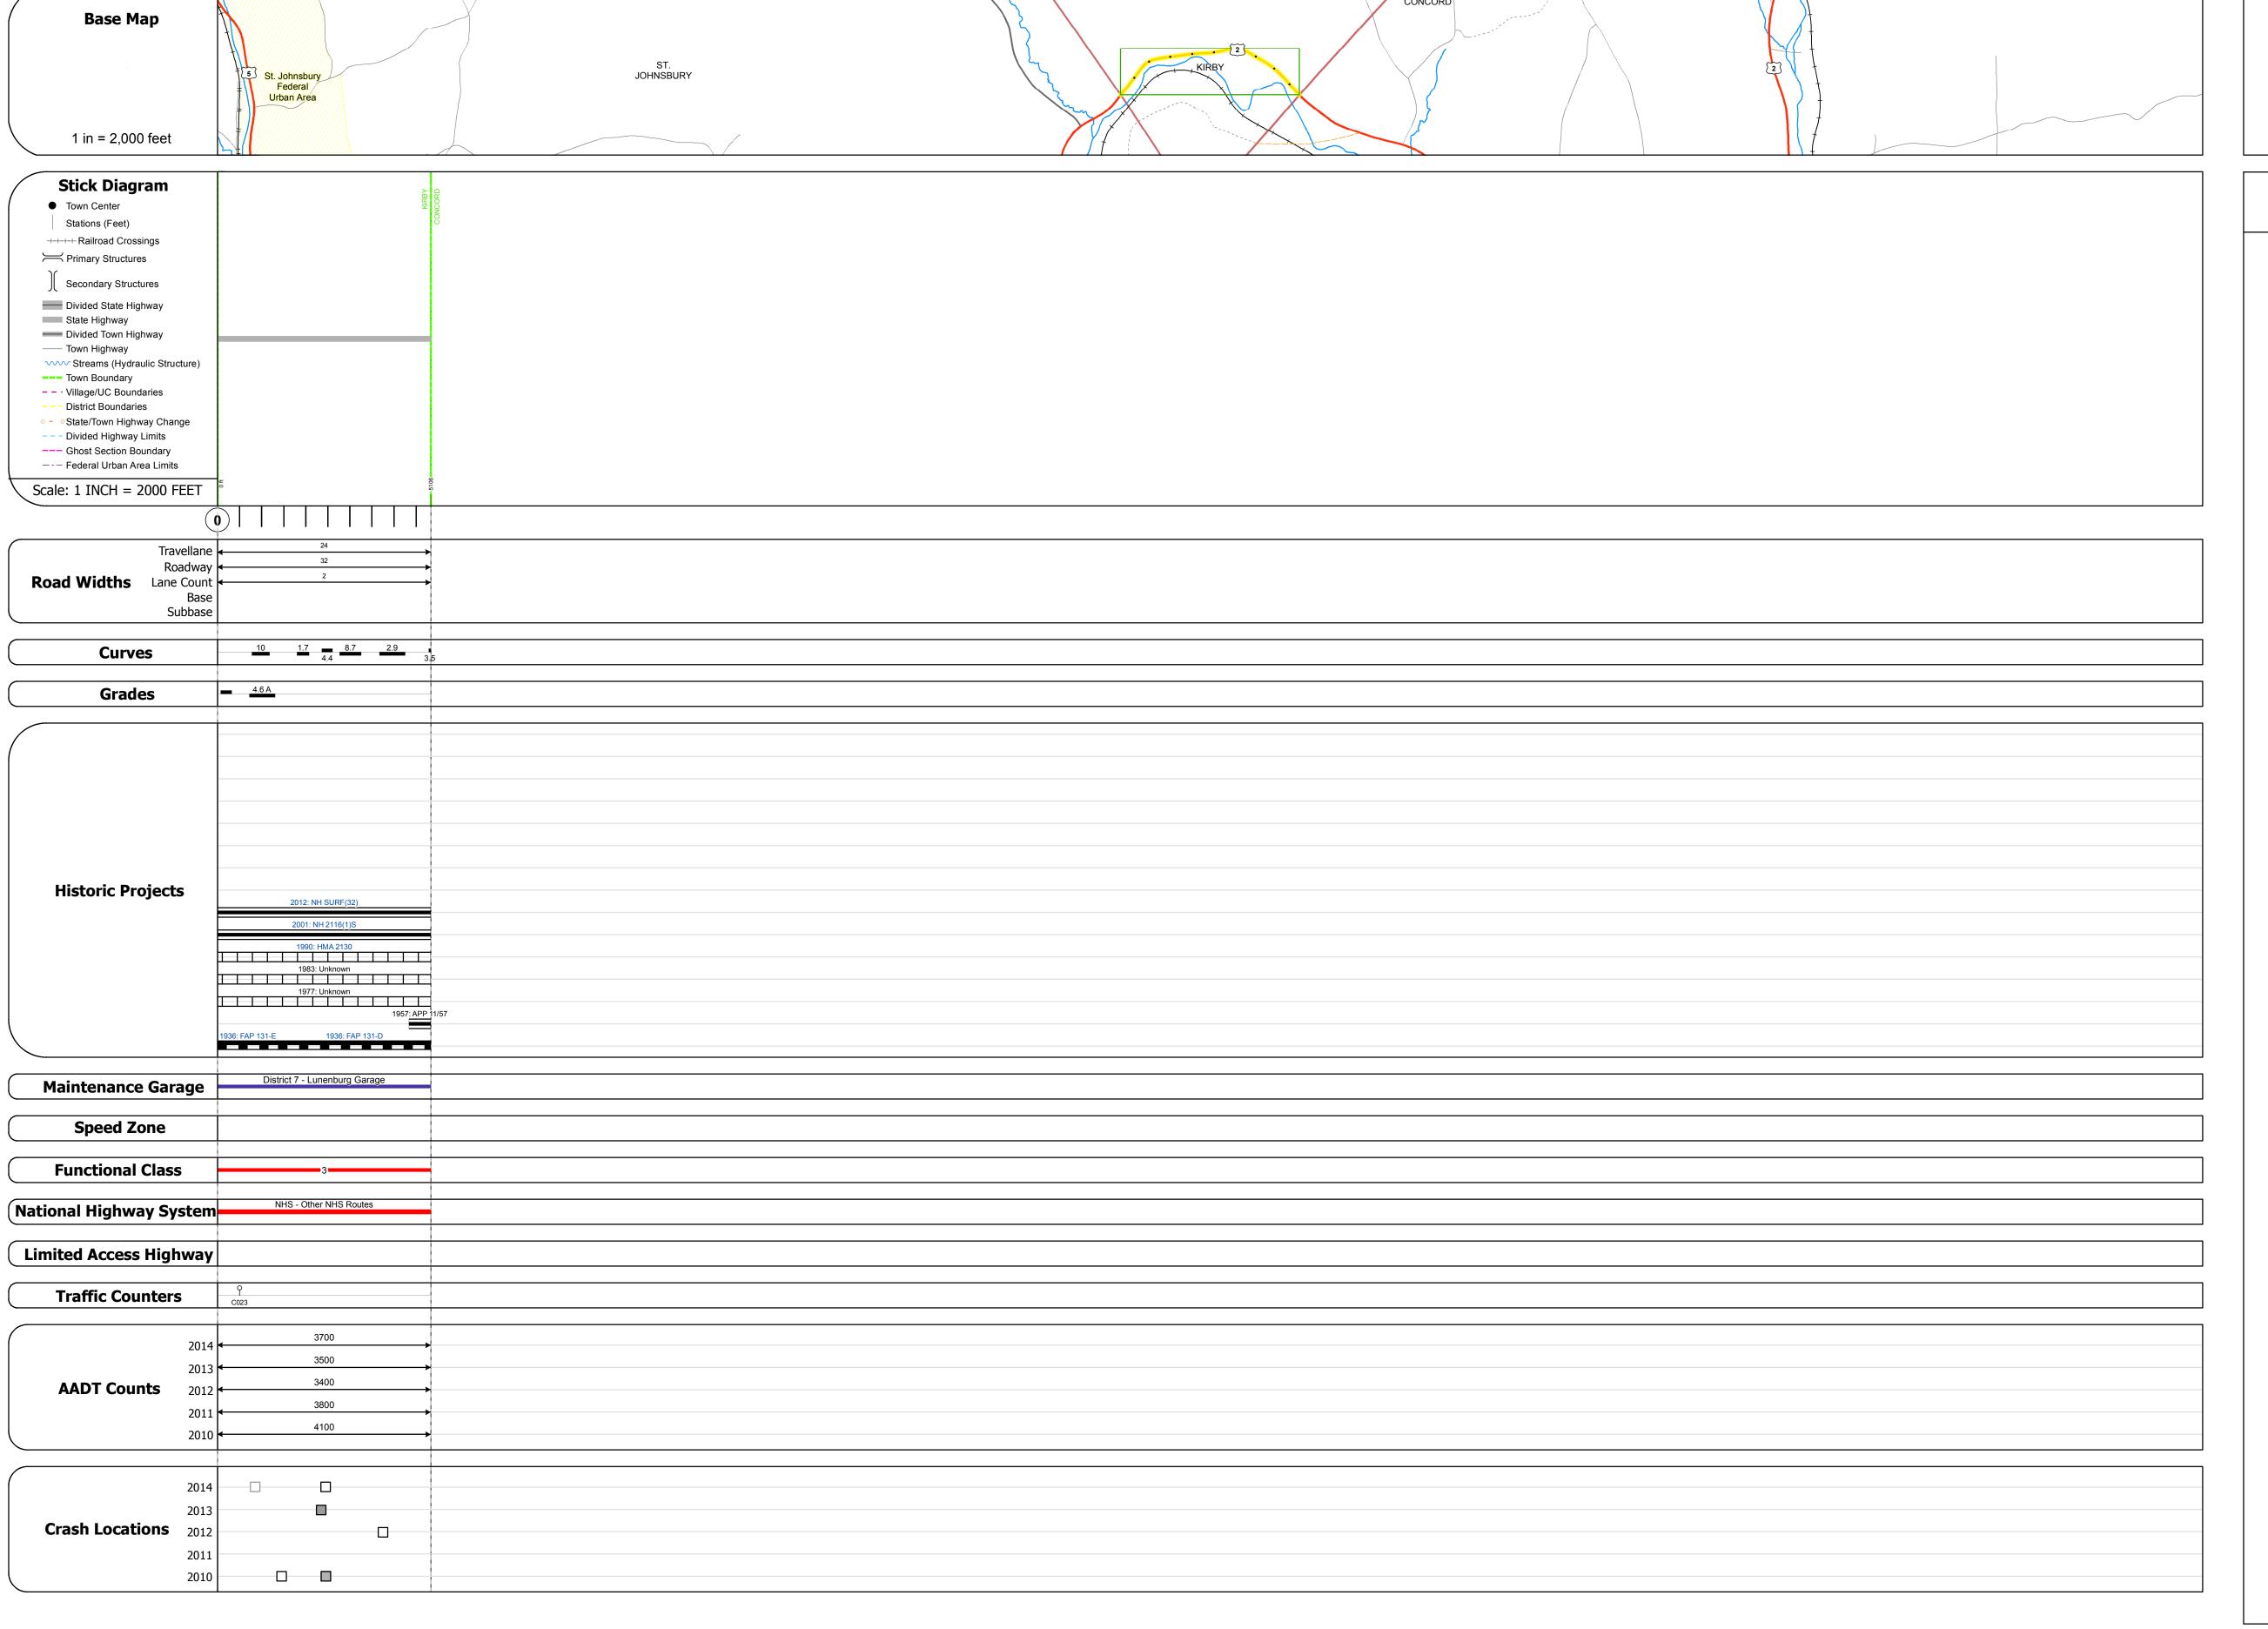

## **Route Log and Progress Chart**

Please Note: Errors and Omissions May Exist.
Contact the VTrans Mapping Section with questions or concerns.

DISTRICT TOWN ROUTE
7 KIRBY US-2

STRUCTURE DESCRIPTIONS

|                     | Historic Projects                                                    | Functional Class                                                                    | Curves             | Road Widths      | AADT                          | Mileage by Functional Class By Sheet |                 | Mileage by Town By Sheet |                              |           |       |                              |                   |
|---------------------|----------------------------------------------------------------------|-------------------------------------------------------------------------------------|--------------------|------------------|-------------------------------|--------------------------------------|-----------------|--------------------------|------------------------------|-----------|-------|------------------------------|-------------------|
| Unknown             | Bituminous Concrete Surface Treated                                  | 1 - Interstate 3 - Principal 5 - Major System Arterial Collector                    | (degrees)          | <b>←</b> (ft)    | (count) →                     | 028-4 3 - Other Principal Arterial   | 0.967           | KIRBY - U002-0306        | 0.967 of 0.967               | DISTRICT  | TOWN  | Date: 11/12/16               | ROUTE             |
| Retreatmen          |                                                                      | 2 - Other 4 - Minor 6 - Minor                                                       | Right              |                  |                               |                                      |                 |                          |                              | District. |       | ,,,                          |                   |
| Resurface           | Cold Plane and                                                       | Freeways and Arterial Collector                                                     |                    |                  |                               |                                      |                 |                          |                              |           |       |                              | US-2              |
| <b>■</b> Bituminous | Mix Bituminous Concrete Reclaimed Base and                           | d Expressways                                                                       | Grades             | Traffic Counters | Crash Locations               |                                      |                 |                          |                              |           |       | 1 of 1                       |                   |
| Skinny Mix          | Concrete — Bituminous Concrete                                       | <sup>e</sup> Speed Zones                                                            | (percent) grade up | Ŷ                | Fatal Property Damage Only    |                                      |                 |                          |                              | _         | KIRBY |                              | ETE mileage:      |
| Bituminous          | Seal Gravel                                                          | SPEED SPEED SPEED SPEED SPEED SPEED SPEED SPEED SPEED LIMIT LIMIT LIMIT LIMIT LIMIT | grade down         | (counter ID)     | ■ Injury □ Unknown Crash Type |                                      |                 |                          |                              | /         | KIKDI | TWN mileage:<br>0.0 to 0.967 | 118.963 to 119.93 |
| Indicated plan      | is available - http://vtransmap01.aot.state.vt.us/rp/dpr/DIwebstore/ | 25 30 35 40 45 50 55 60 65                                                          |                    |                  |                               | Page Total M                         | leage: 0.967 mi |                          | Page Total Mileage: 0.967 mi |           |       | 0.0 to 0.967                 |                   |