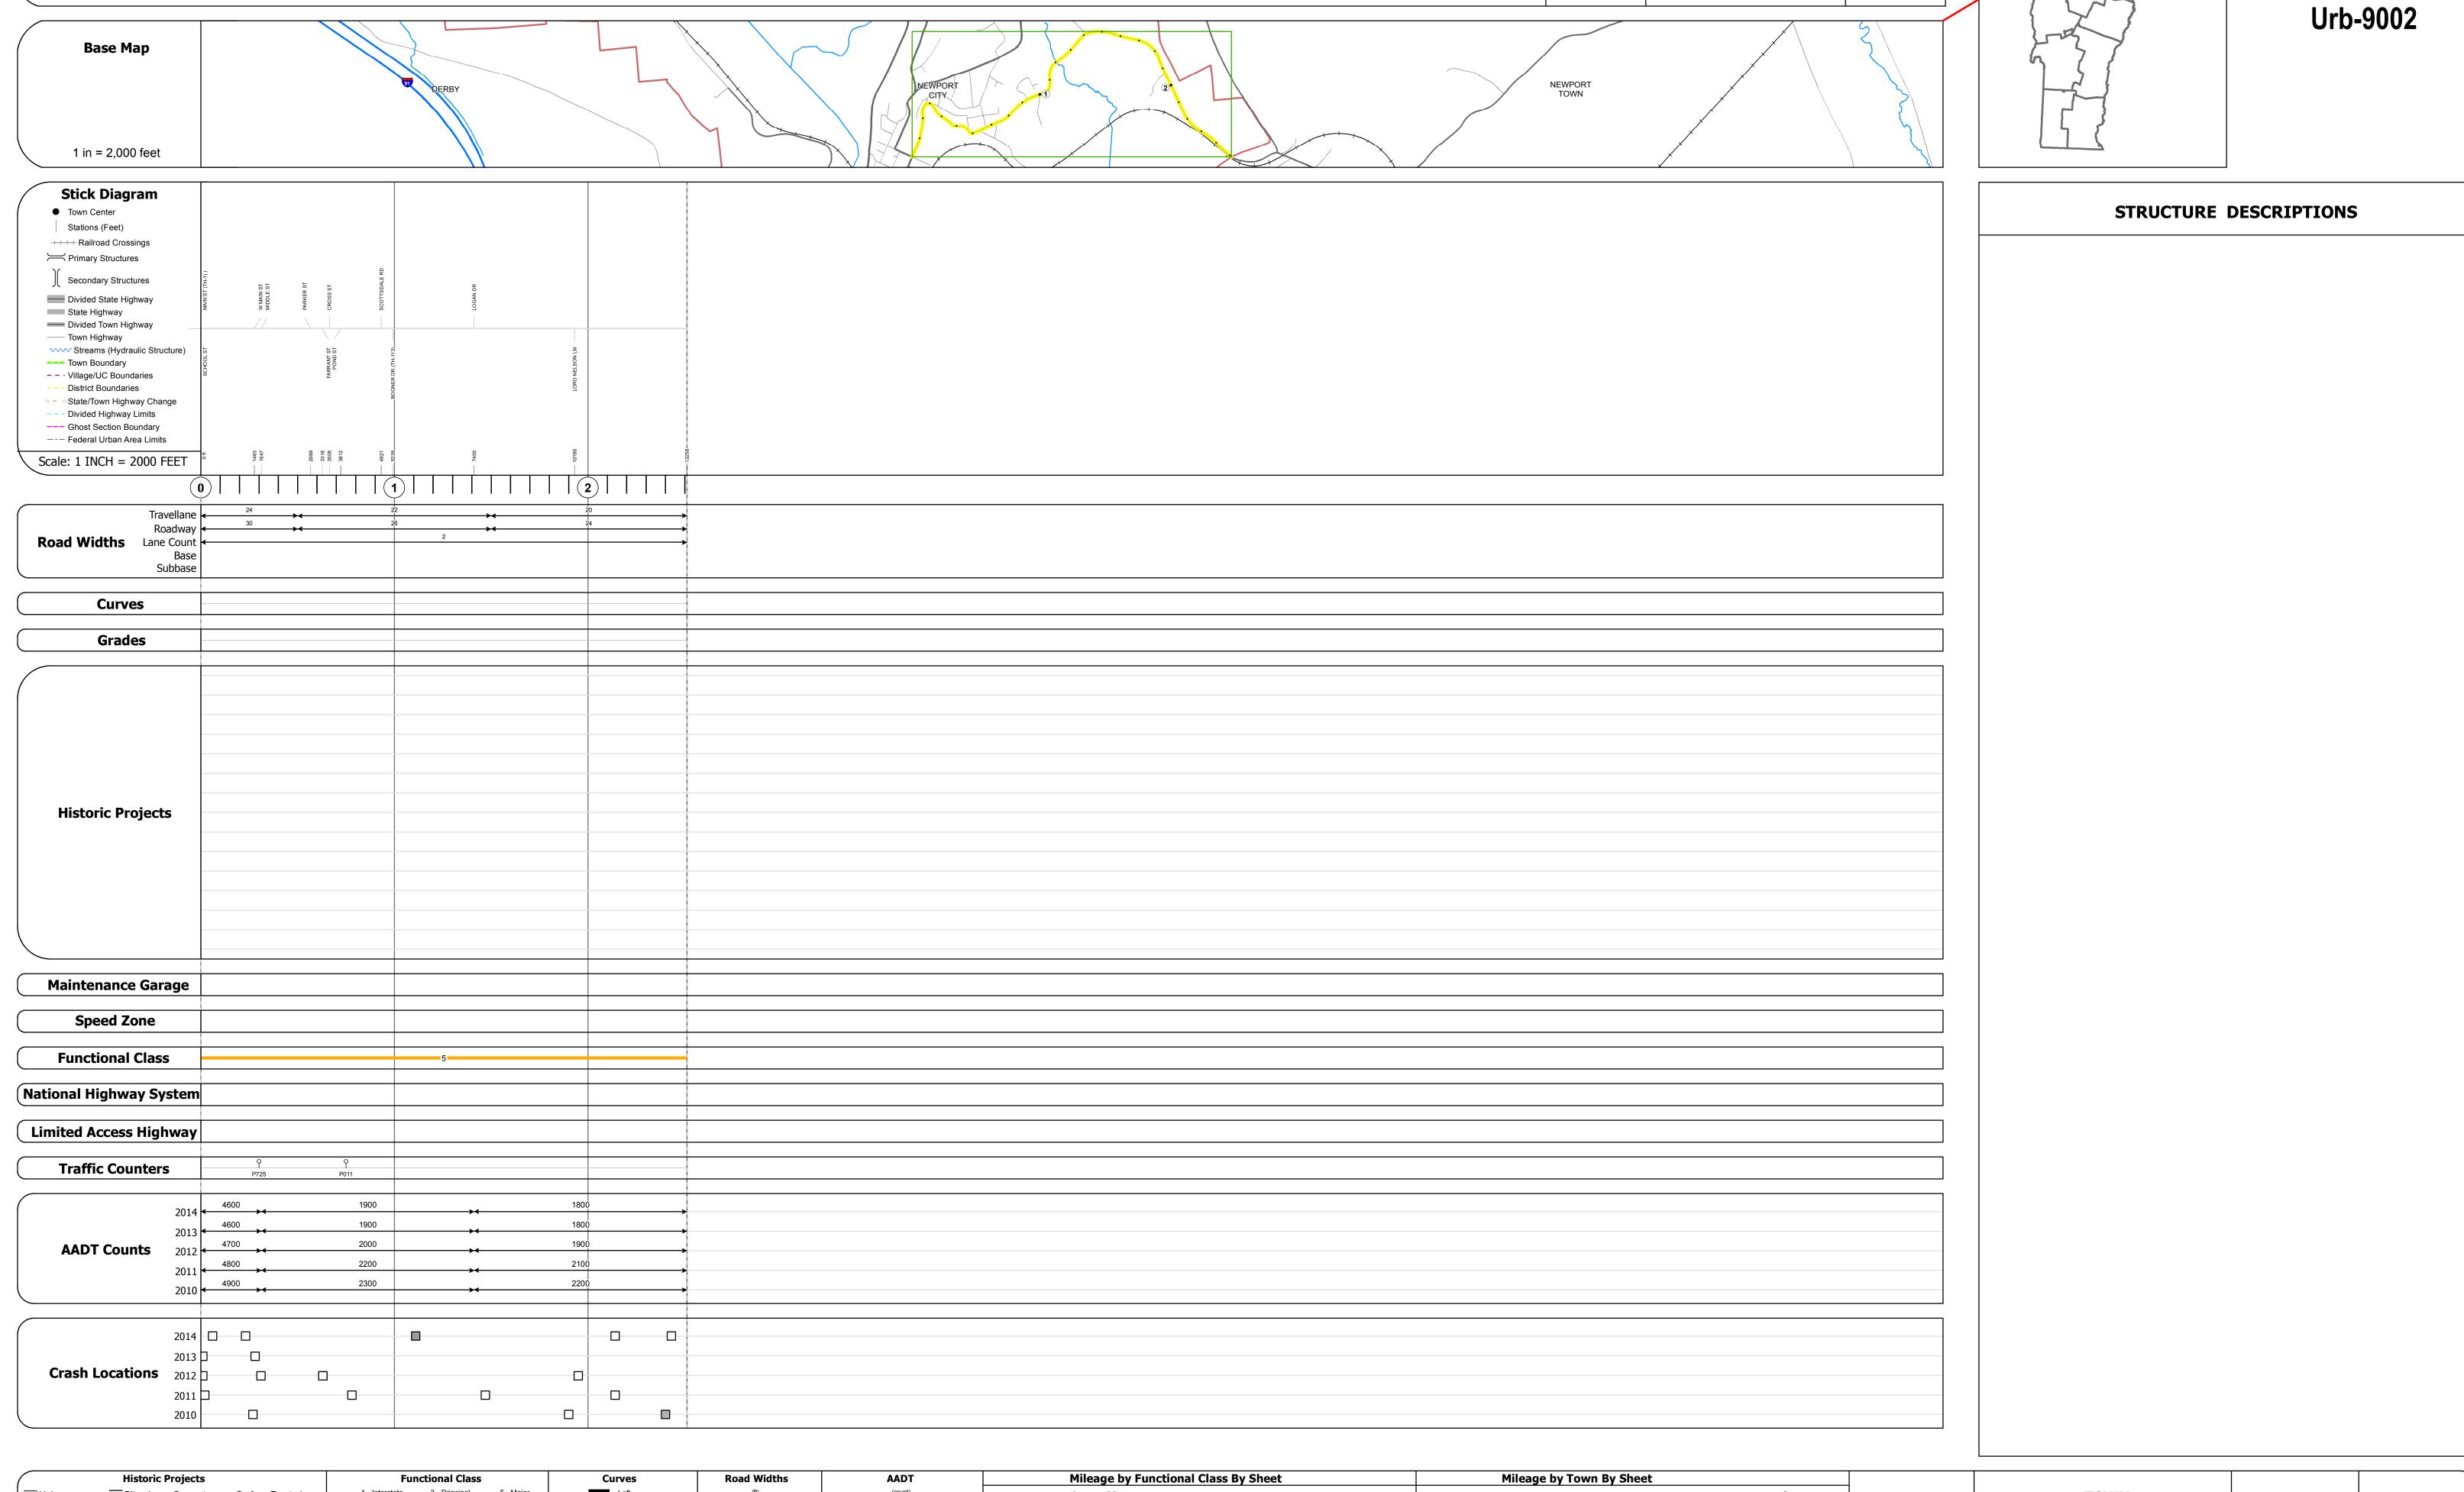

## **Route Log and Progress Chart**

**DRAFT** Please Note: Errors and Omissions May Exist. Contact the VTrans Mapping Section with questions or concerns.

**DISTRICT TOWN ROUTE NEWPORT CITY** Urb-9002

| / Historic Projects                                                               | Functional Class                                                                                                                                                                                                                                                                                                                                                                                                                                                                                                                                                                                                                                                                                                                                                                                                                                                                                                                                                                                                                                                                                                                                                                                                                                                                                                                                                                                                                                                                                                                                                                                                                                                                                                                                                                                                                                                                                                                                                                                                                                                                                                              | Curves               | Road Widths      | AADT                          | Mileage by Functional Class By Sheet |                       | Mileage by Town By Sheet |                              |          |              |                |              |
|-----------------------------------------------------------------------------------|-------------------------------------------------------------------------------------------------------------------------------------------------------------------------------------------------------------------------------------------------------------------------------------------------------------------------------------------------------------------------------------------------------------------------------------------------------------------------------------------------------------------------------------------------------------------------------------------------------------------------------------------------------------------------------------------------------------------------------------------------------------------------------------------------------------------------------------------------------------------------------------------------------------------------------------------------------------------------------------------------------------------------------------------------------------------------------------------------------------------------------------------------------------------------------------------------------------------------------------------------------------------------------------------------------------------------------------------------------------------------------------------------------------------------------------------------------------------------------------------------------------------------------------------------------------------------------------------------------------------------------------------------------------------------------------------------------------------------------------------------------------------------------------------------------------------------------------------------------------------------------------------------------------------------------------------------------------------------------------------------------------------------------------------------------------------------------------------------------------------------------|----------------------|------------------|-------------------------------|--------------------------------------|-----------------------|--------------------------|------------------------------|----------|--------------|----------------|--------------|
| Unknown Bituminous Concrete Surface Treated                                       | 1 - Interstate 3 - Principal 5 - Major System Arterial Collector                                                                                                                                                                                                                                                                                                                                                                                                                                                                                                                                                                                                                                                                                                                                                                                                                                                                                                                                                                                                                                                                                                                                                                                                                                                                                                                                                                                                                                                                                                                                                                                                                                                                                                                                                                                                                                                                                                                                                                                                                                                              | (degrees)            | <b>←</b> (ft)    | (count) →                     | 9002 5 - Major Collector             | 2.511                 | NEWPORT CITY - S90021015 | 2.511 of 2.511               | DISTRICT | TOWN         | Date: 11/12/16 | ROUTE        |
| Retreatment Bituminous Macadam Gravel Resurface — Cold Plane and Plant Mix        | 2 - Other 4 - Minor 6 - Minor Collector                                                                                                                                                                                                                                                                                                                                                                                                                                                                                                                                                                                                                                                                                                                                                                                                                                                                                                                                                                                                                                                                                                                                                                                                                                                                                                                                                                                                                                                                                                                                                                                                                                                                                                                                                                                                                                                                                                                                                                                                                                                                                       | ─ <b>───</b> Right   |                  |                               |                                      |                       |                          |                              |          |              |                |              |
| Bituminous Mix  Bituminous Concrete  Reclaimed Base and                           | Expressways                                                                                                                                                                                                                                                                                                                                                                                                                                                                                                                                                                                                                                                                                                                                                                                                                                                                                                                                                                                                                                                                                                                                                                                                                                                                                                                                                                                                                                                                                                                                                                                                                                                                                                                                                                                                                                                                                                                                                                                                                                                                                                                   | Grades               | Traffic Counters | Crash Locations               |                                      |                       |                          |                              |          |              | 1 -6 1         | Urb-9002     |
| Skinny Mix Concrete Bituminous Concrete                                           | Speed Zones                                                                                                                                                                                                                                                                                                                                                                                                                                                                                                                                                                                                                                                                                                                                                                                                                                                                                                                                                                                                                                                                                                                                                                                                                                                                                                                                                                                                                                                                                                                                                                                                                                                                                                                                                                                                                                                                                                                                                                                                                                                                                                                   | grade un             |                  | Fatal Property Damage Only    |                                      |                       |                          |                              |          | NEWDORT CITY | 1 of 1         | ETE mileage: |
| Bituminous Seal Gravel                                                            | SPEED | (percent) grade down | (counter ID)     | ■ Injury □ Unknown Crash Type |                                      |                       |                          |                              | 9        | NEWPORT CITY | TWN mileage:   | 0.0 to 2.511 |
| Indicated plans available - http://vtransmap01.aot.state.vt.us/rp/dpr/Dlwebstore/ | 25 30 35 40 45 50 55 60 65                                                                                                                                                                                                                                                                                                                                                                                                                                                                                                                                                                                                                                                                                                                                                                                                                                                                                                                                                                                                                                                                                                                                                                                                                                                                                                                                                                                                                                                                                                                                                                                                                                                                                                                                                                                                                                                                                                                                                                                                                                                                                                    |                      |                  |                               | Page To                              | tal Mileage: 2.511 mi |                          | Page Total Mileage: 2.511 mi |          |              | 0.0 to 2.511   |              |