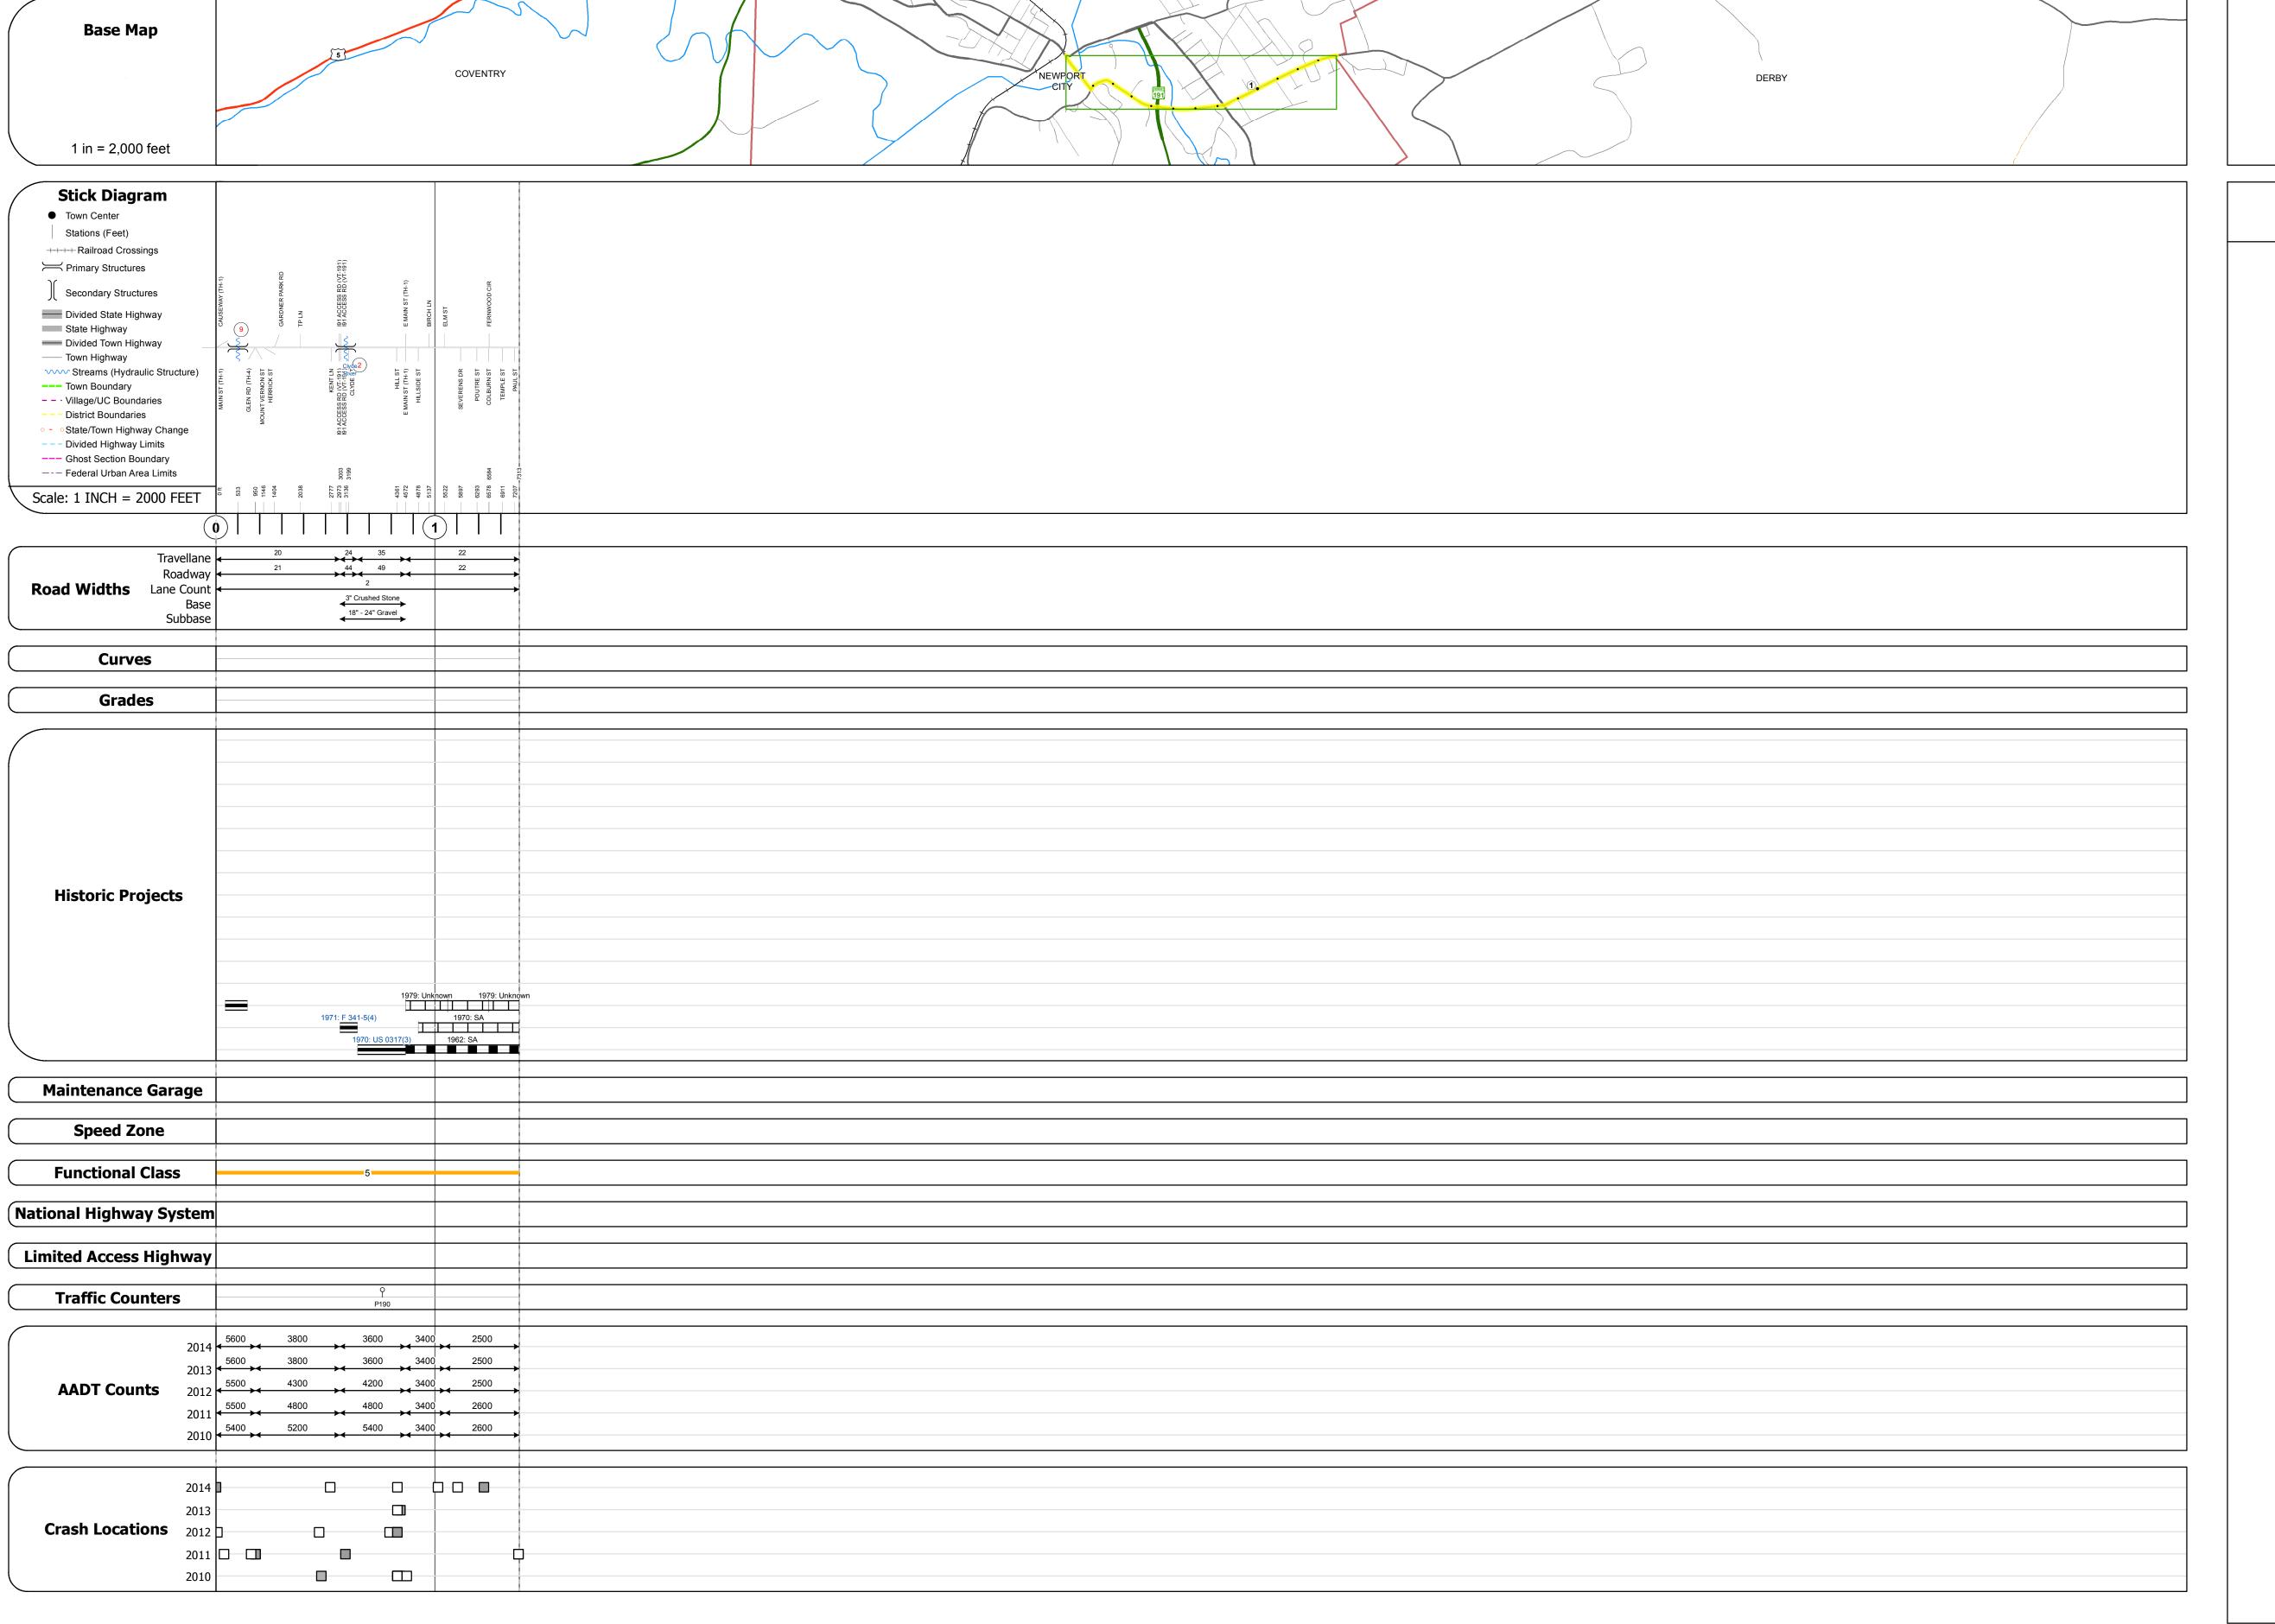

## **Route Log and Progress Chart**

DRAFT

Please Note: Errors and Omissions May Exist.

Contact the VTrans Mapping Section with questions or concerns.

DISTRICT TOWN ROUTE

9 NEWPORT CITY Urb-9000

Stringer/multi-beam or girder - 2013 Structure No. 101015000910151

Bridge Type: 3SPAN CONT WELD GIRD

Features Intersected: S. BAY LAKE MEMGOG

Length: 299' Width: 28.0'

Weight Limit: 0

Length: 123' Width: 41.6'

Facility Carried: C30VE

Maintenance/Ownership: Town

Stringer/multi-beam or girder - 1970 Structure No. 200317000210152

Facility Carried: TR 08 FAS 317
Bridge Type: WELDED GIRDER
Features Intersected: CLYDE RIVER

Surface: Bituminous

Surface: Bituminous Maintenance: City/Municipal

Ownership Town

**Urb-9000** 

STRUCTURE DESCRIPTIONS

Mileage by Functional Class By Sheet

Page Total Mileage: 1.385 mi

9000 5 - Major Collector

Mileage by Town By Sheet

NEWPORT CITY - S90001015

| 1.385 of 1.385 Page Total Mileage: 1.385 mi | DISTRICT | TOWN         | Date: 11/12/16                         | ROUTE Urb-9000 ETE mileage: 0.0 to 1.385 |
|---------------------------------------------|----------|--------------|----------------------------------------|------------------------------------------|
|                                             | 9        | NEWPORT CITY | 1 of 1<br>TWN mileage:<br>0.0 to 1.385 |                                          |

SPEED SPEED

**Road Widths** 

Traffic Counters

(count) →

Crash Locations

■ Fatal □ Property Damage Only

■ Injury □ Unknown Crash Type

**Historic Projects** 

ःः Bituminous Seal **∑** Gravel

Unknown
Retreatment
Resurface
Bituminous Macadam
Cold Plane and
Bituminous Concrete
Bituminous Mix
Skinny Mix
Concrete
Concrete
Bituminous Concrete
Bituminous Concrete
Bituminous Concrete
Bituminous Concrete
Concrete