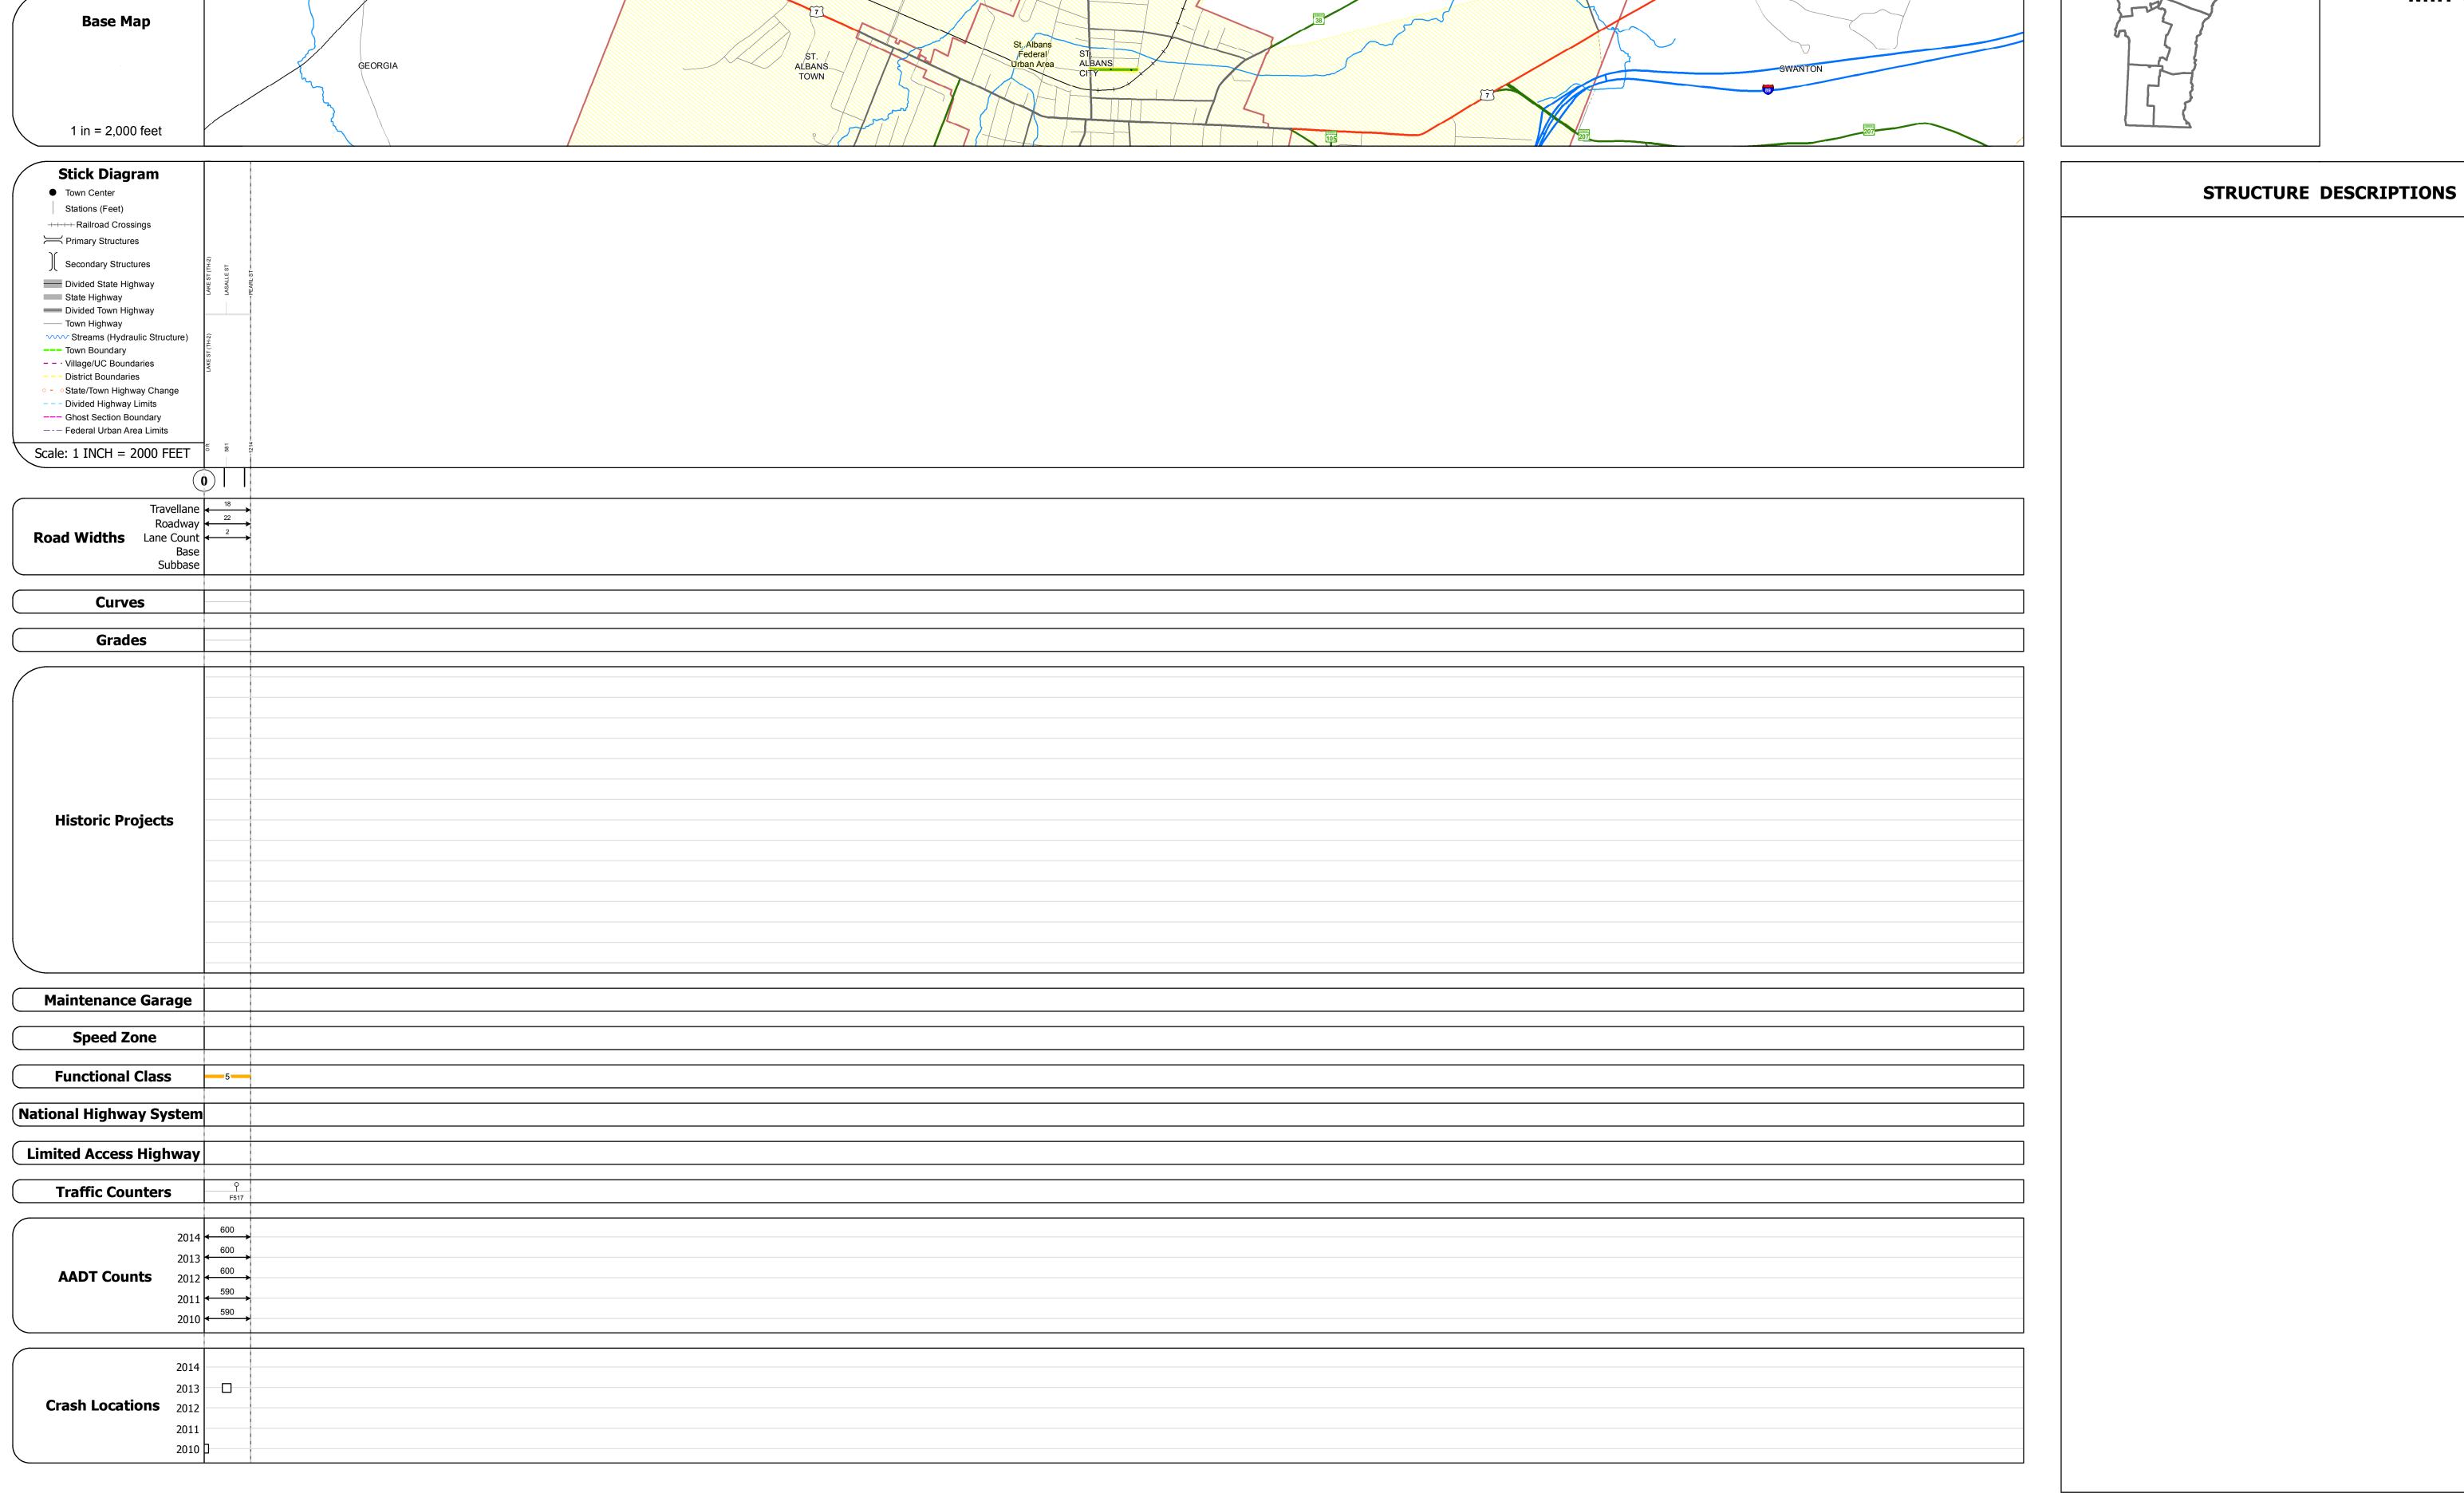

## **Route Log and Progress Chart**

DRAFT
Please Note: Errors and Omissions May Exist.

Mileage by Town By Sheet

ST. ALBANS CITY - S80270612

0.23 of 0.23

Page Total Mileage: 0.23 mi

**DISTRICT** 

Contact the VTrans Mapping Section with questions or concerns.

DISTRICT TOWN ROUTE

8 ST. ALBANS CITY Min-8027

**TOWN** 

ST. ALBANS CITY

**ROUTE** 

Min-8027

ETE mileage: 0.0 to 0.23

Date: 11/12/16

1 of 1

TWN mileage:

0.0 to 0.23

Min-8027

Mileage by Functional Class By Sheet

Page Total Mileage: 0.230 mi

8027 5 - Major Collector

**Road Widths** 

(count) →

Crash Locations

Fatal Property Damage Only

**Historic Projects** 

Unknown
Retreatment
Resurface
Bituminous Macadam
Cold Plane and
Bituminous Concrete
Bituminous Mix
Skinny Mix
Concrete
Concrete

Concrete
Concrete
Concrete
Concrete
Concrete
Concrete
Concrete