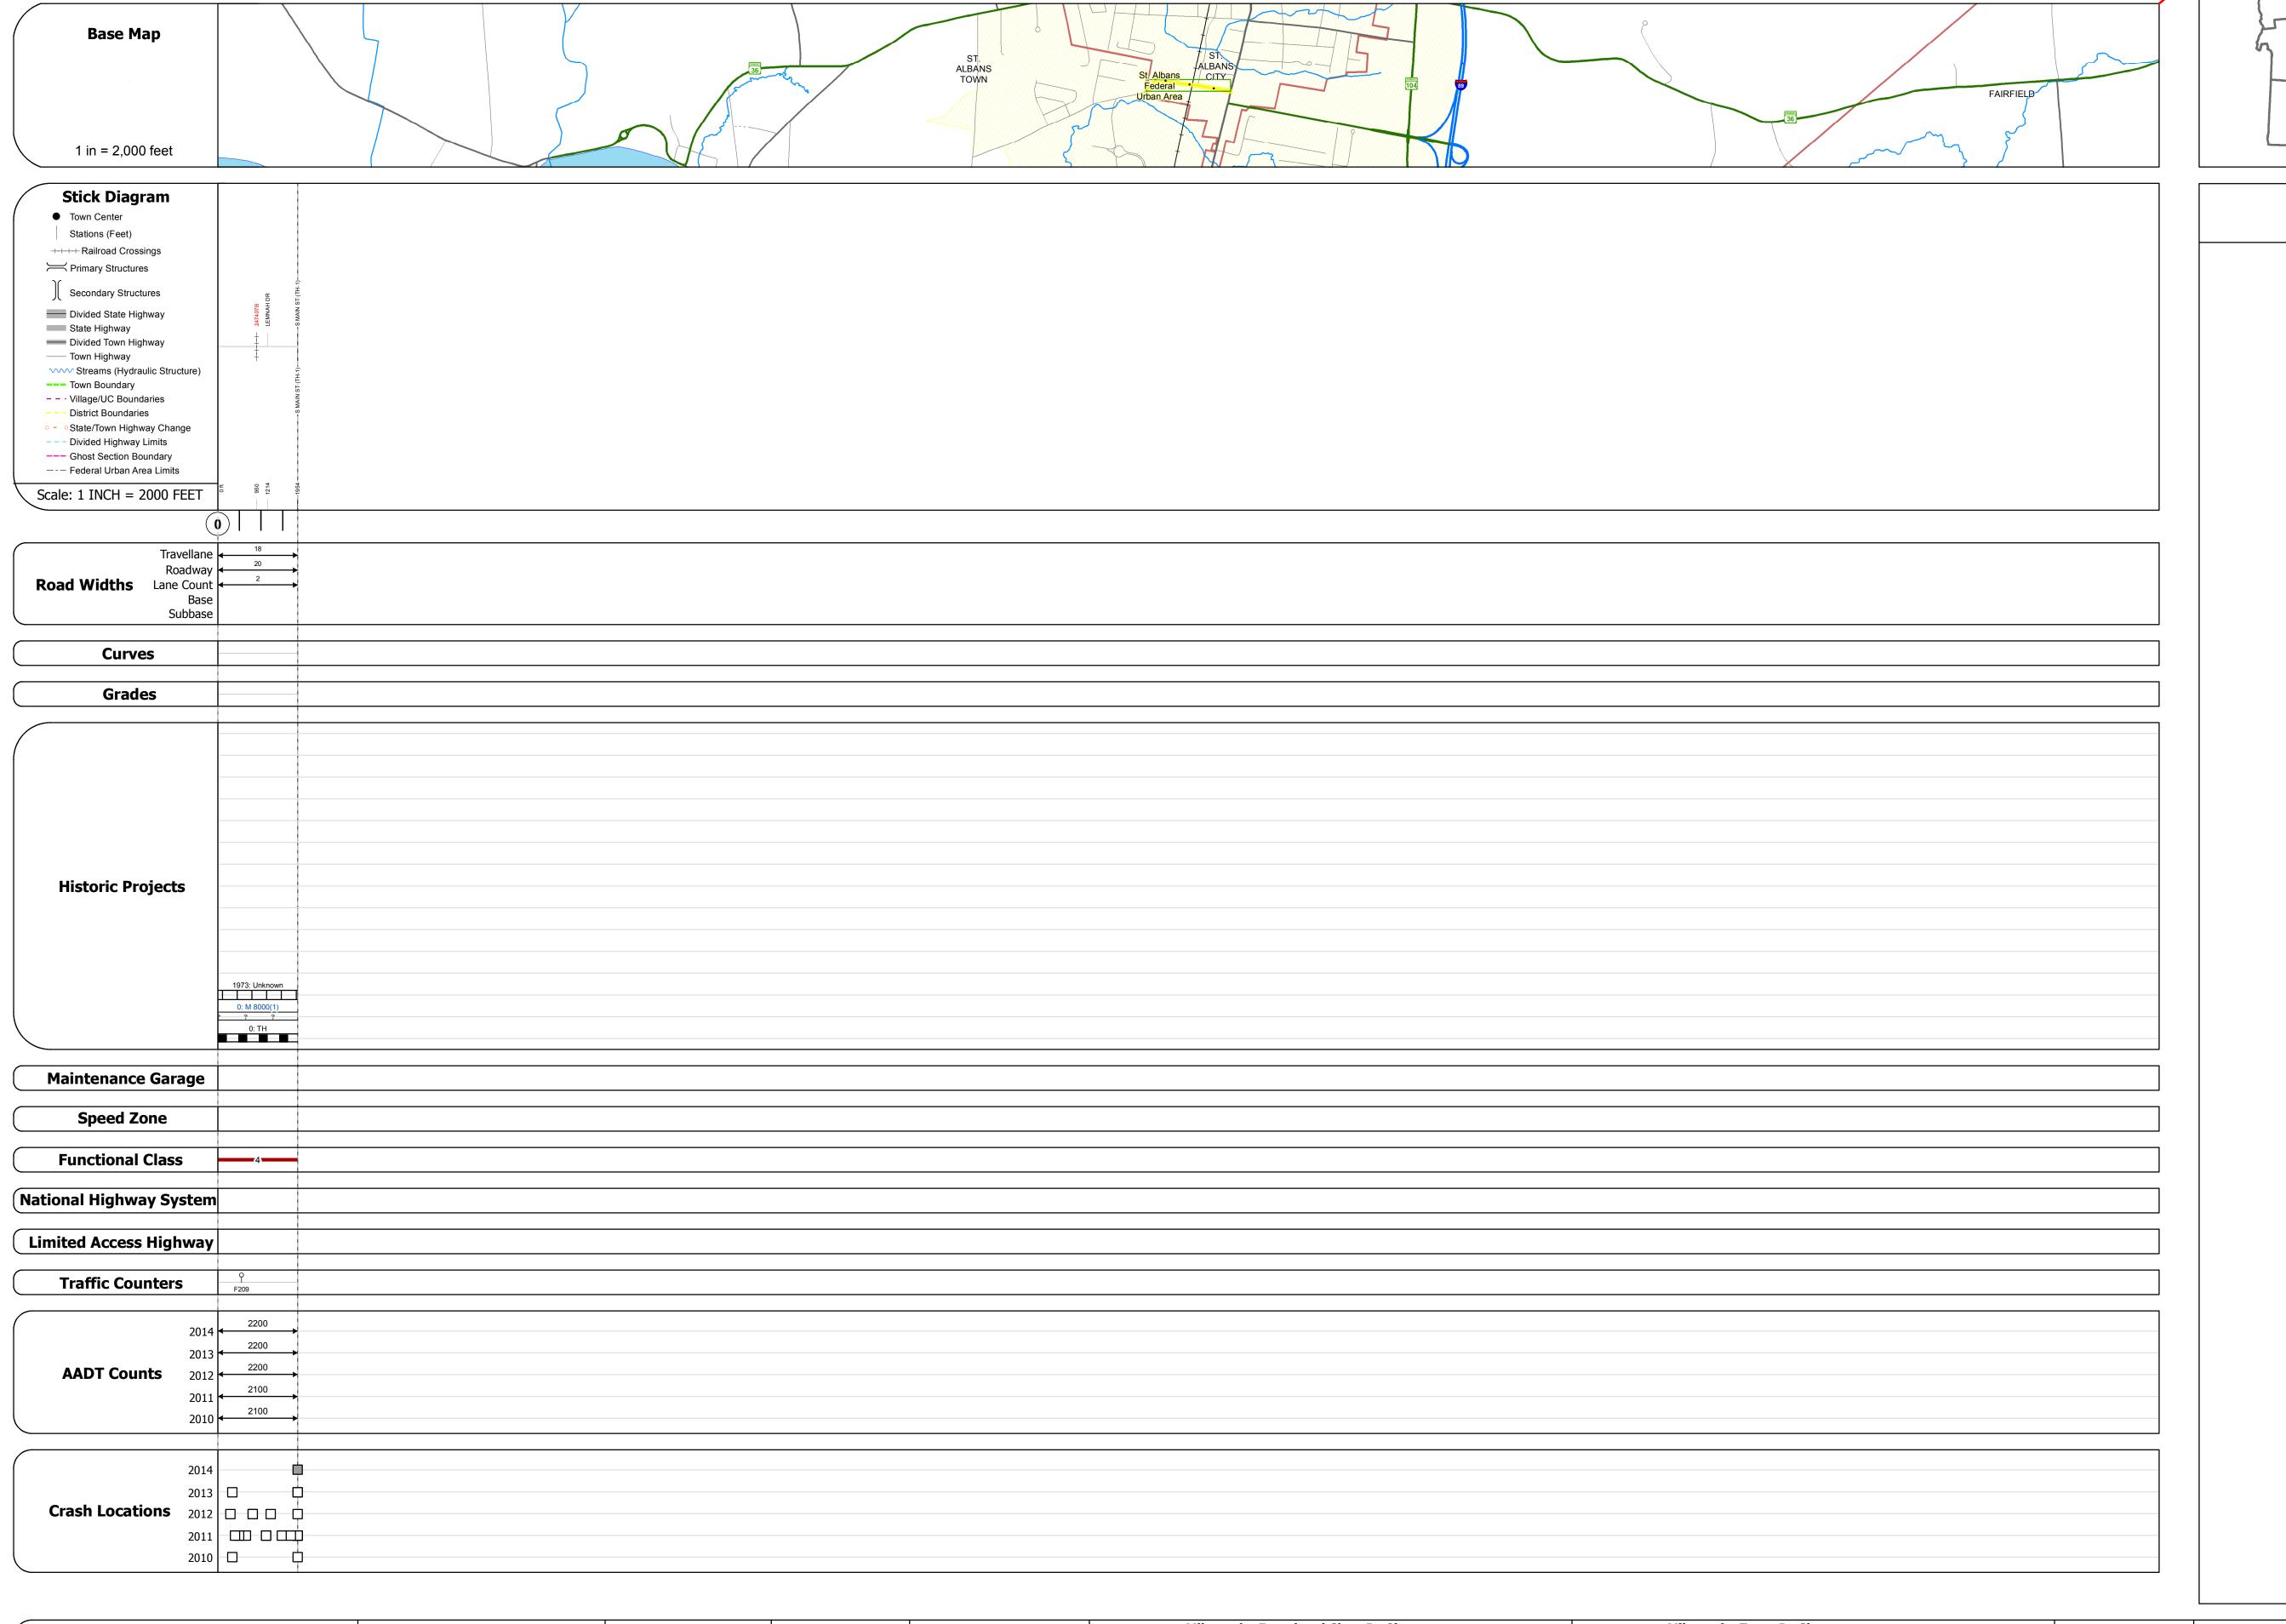

| Historic Projects                                                                 | Functional Class                                                                                                                                                                                                                                                                                                                                                                                                                                                                                                                                                                                                                                                                                                                                                                                                                                                                                                                                                                                                                                                                                                                                                                                                                                                                                                                                                                                                                                                                                                                                                                                                                                                                                                                                                                                                                                                                                                                                                                                                                                                                                                              | Curves               | Road Widths      | AADT                          | Mileage by Functional Class By Sheet |                   | Mileage by Town By Sheet    |                             |          |                 |                |              |
|-----------------------------------------------------------------------------------|-------------------------------------------------------------------------------------------------------------------------------------------------------------------------------------------------------------------------------------------------------------------------------------------------------------------------------------------------------------------------------------------------------------------------------------------------------------------------------------------------------------------------------------------------------------------------------------------------------------------------------------------------------------------------------------------------------------------------------------------------------------------------------------------------------------------------------------------------------------------------------------------------------------------------------------------------------------------------------------------------------------------------------------------------------------------------------------------------------------------------------------------------------------------------------------------------------------------------------------------------------------------------------------------------------------------------------------------------------------------------------------------------------------------------------------------------------------------------------------------------------------------------------------------------------------------------------------------------------------------------------------------------------------------------------------------------------------------------------------------------------------------------------------------------------------------------------------------------------------------------------------------------------------------------------------------------------------------------------------------------------------------------------------------------------------------------------------------------------------------------------|----------------------|------------------|-------------------------------|--------------------------------------|-------------------|-----------------------------|-----------------------------|----------|-----------------|----------------|--------------|
| Unknown Bituminous Concrete Surface Treated                                       | 1 - Interstate 3 - Principal 5 - Major<br>System Arterial Collector                                                                                                                                                                                                                                                                                                                                                                                                                                                                                                                                                                                                                                                                                                                                                                                                                                                                                                                                                                                                                                                                                                                                                                                                                                                                                                                                                                                                                                                                                                                                                                                                                                                                                                                                                                                                                                                                                                                                                                                                                                                           | (degrees) Left       | <b>←</b> (ft)    | (count)                       | 8022 4 - Minor Arterial              | 0.370             | ST. ALBANS CITY - S80220612 | 0.37 of 0.37                | DISTRICT | TOWN            | Date: 11/12/16 | ROUTE        |
| Retreatment Bituminous Macadam Gravel                                             | 2 - Other 4 - Minor 6 - Minor                                                                                                                                                                                                                                                                                                                                                                                                                                                                                                                                                                                                                                                                                                                                                                                                                                                                                                                                                                                                                                                                                                                                                                                                                                                                                                                                                                                                                                                                                                                                                                                                                                                                                                                                                                                                                                                                                                                                                                                                                                                                                                 | Right                |                  |                               |                                      |                   |                             |                             | DISTRICT |                 |                |              |
| Resurface Cold Plane and Plant Mix                                                | Freeways and Arterial Collector                                                                                                                                                                                                                                                                                                                                                                                                                                                                                                                                                                                                                                                                                                                                                                                                                                                                                                                                                                                                                                                                                                                                                                                                                                                                                                                                                                                                                                                                                                                                                                                                                                                                                                                                                                                                                                                                                                                                                                                                                                                                                               |                      |                  |                               |                                      |                   |                             |                             |          |                 |                | Min-8022     |
| Bituminous Mix Bituminous Concrete Reclaimed Base and                             | Expressways                                                                                                                                                                                                                                                                                                                                                                                                                                                                                                                                                                                                                                                                                                                                                                                                                                                                                                                                                                                                                                                                                                                                                                                                                                                                                                                                                                                                                                                                                                                                                                                                                                                                                                                                                                                                                                                                                                                                                                                                                                                                                                                   | Grades               | Traffic Counters | Crash Locations               |                                      |                   |                             |                             |          |                 | 1 of 1         | MINI OULL    |
| Skinny Mix Concrete — Bituminous Concrete                                         | Speed Zones                                                                                                                                                                                                                                                                                                                                                                                                                                                                                                                                                                                                                                                                                                                                                                                                                                                                                                                                                                                                                                                                                                                                                                                                                                                                                                                                                                                                                                                                                                                                                                                                                                                                                                                                                                                                                                                                                                                                                                                                                                                                                                                   | grade up             | Ŷ                | Fatal Property Damage Only    |                                      |                   |                             |                             |          | CT ALDANC CITY  |                | ETE mileage: |
| Bituminous Seal Gravel                                                            | SPEED | (percent) grade down | (counter ID)     | ■ Injury □ Unknown Crash Type |                                      |                   |                             |                             | 8        | ST. ALBANS CITY | TWN mileage:   | 0.0 to 0.37  |
| Indicated plans available - http://ytransman01 apt state vt.us/rp/dpr/Dlwebstore/ | 25 30 35 40 45 50 55 60 65                                                                                                                                                                                                                                                                                                                                                                                                                                                                                                                                                                                                                                                                                                                                                                                                                                                                                                                                                                                                                                                                                                                                                                                                                                                                                                                                                                                                                                                                                                                                                                                                                                                                                                                                                                                                                                                                                                                                                                                                                                                                                                    |                      |                  |                               | Page Total                           | Mileage: 0.370 mi |                             | Page Total Mileage: 0 37 mi |          |                 | 0.0 to 0.37    | 0.0 0.02     |