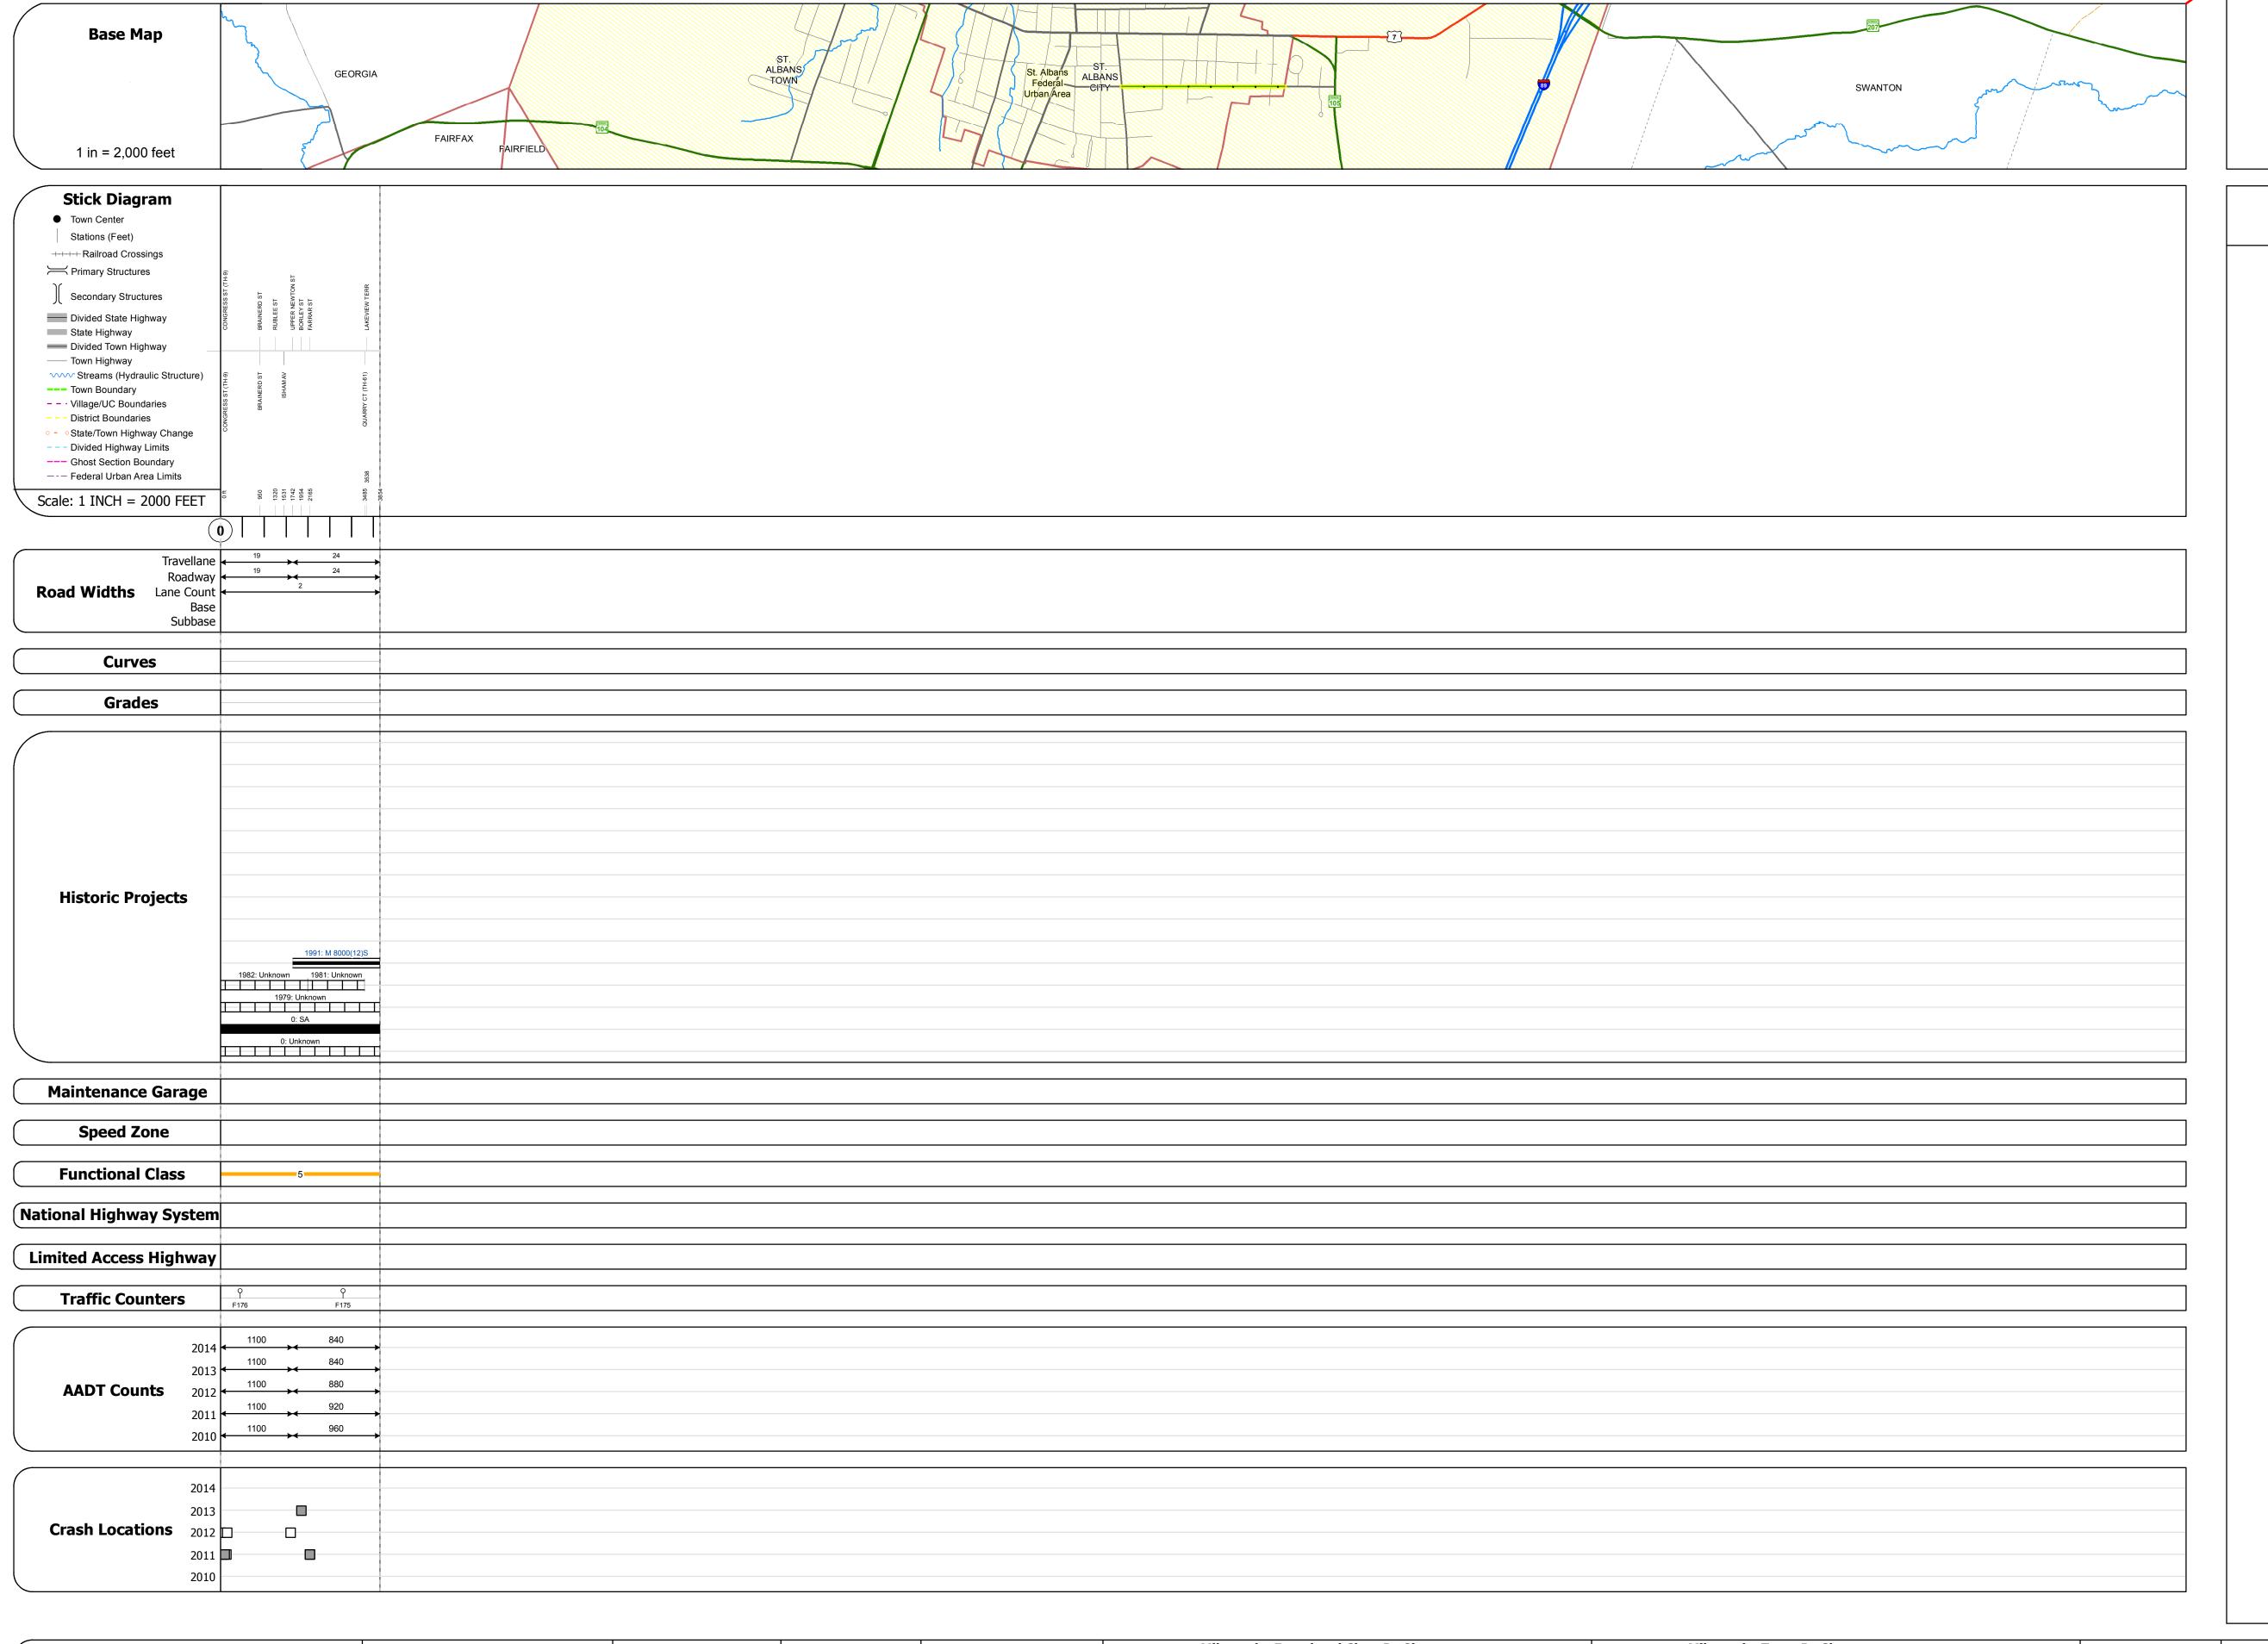

| Historic Projects                                                              | Functional Class                                                                                                                                                                                                                                                                                                                                                                                                                                                                                                                                                                                                                                                                                                                                                                                                                                                                                                                                                                                                                                                                                                                                                                                                                                                                                                                                                                                                                                                                                                                                                                                                                                                                                                                                                                                                                                                                                                                                                                                                                                                                                                              | Curves               | Road Widths      | AADT                          | Mileage by Functional Class By Sheet |          | Mileage by Town By Sheet    |                             |          |                 |                |              |
|--------------------------------------------------------------------------------|-------------------------------------------------------------------------------------------------------------------------------------------------------------------------------------------------------------------------------------------------------------------------------------------------------------------------------------------------------------------------------------------------------------------------------------------------------------------------------------------------------------------------------------------------------------------------------------------------------------------------------------------------------------------------------------------------------------------------------------------------------------------------------------------------------------------------------------------------------------------------------------------------------------------------------------------------------------------------------------------------------------------------------------------------------------------------------------------------------------------------------------------------------------------------------------------------------------------------------------------------------------------------------------------------------------------------------------------------------------------------------------------------------------------------------------------------------------------------------------------------------------------------------------------------------------------------------------------------------------------------------------------------------------------------------------------------------------------------------------------------------------------------------------------------------------------------------------------------------------------------------------------------------------------------------------------------------------------------------------------------------------------------------------------------------------------------------------------------------------------------------|----------------------|------------------|-------------------------------|--------------------------------------|----------|-----------------------------|-----------------------------|----------|-----------------|----------------|--------------|
| Unknown Bituminous Concrete Surface Treate                                     | d 1 - Interstate 3 - Principal 5 - Major System Arterial Collector                                                                                                                                                                                                                                                                                                                                                                                                                                                                                                                                                                                                                                                                                                                                                                                                                                                                                                                                                                                                                                                                                                                                                                                                                                                                                                                                                                                                                                                                                                                                                                                                                                                                                                                                                                                                                                                                                                                                                                                                                                                            | (degrees) Left Right | <b>←</b> (ft)    | (count)                       | 8014 5 - Major Collector             | 0.730    | ST. ALBANS CITY - S80140612 | 0.73 of 0.73                | DISTRICT | TOWN            | Date: 11/12/16 | ROUTE        |
| Retreatment Bituminous Macadam Gravel                                          | 2 - Other 4 - Minor 6 - Minor                                                                                                                                                                                                                                                                                                                                                                                                                                                                                                                                                                                                                                                                                                                                                                                                                                                                                                                                                                                                                                                                                                                                                                                                                                                                                                                                                                                                                                                                                                                                                                                                                                                                                                                                                                                                                                                                                                                                                                                                                                                                                                 | ─ <b></b> ─ Right    |                  |                               |                                      |          |                             |                             | DISTRICT | 1 3 1111        |                |              |
| Resurface Cold Plane and Plant Mix                                             | Freeways and Arterial Collector                                                                                                                                                                                                                                                                                                                                                                                                                                                                                                                                                                                                                                                                                                                                                                                                                                                                                                                                                                                                                                                                                                                                                                                                                                                                                                                                                                                                                                                                                                                                                                                                                                                                                                                                                                                                                                                                                                                                                                                                                                                                                               |                      |                  |                               |                                      |          |                             |                             |          |                 |                | Min-8014     |
| Bituminous Mix Bituminous Concrete Reclaimed Bas                               | se and Expressways                                                                                                                                                                                                                                                                                                                                                                                                                                                                                                                                                                                                                                                                                                                                                                                                                                                                                                                                                                                                                                                                                                                                                                                                                                                                                                                                                                                                                                                                                                                                                                                                                                                                                                                                                                                                                                                                                                                                                                                                                                                                                                            | Grades               | Traffic Counters | Crash Locations               |                                      |          |                             |                             |          |                 | 1 of 1         | 002 .        |
| Skinny Mix Concrete — Bituminous Co                                            | ncrete Speed Zones                                                                                                                                                                                                                                                                                                                                                                                                                                                                                                                                                                                                                                                                                                                                                                                                                                                                                                                                                                                                                                                                                                                                                                                                                                                                                                                                                                                                                                                                                                                                                                                                                                                                                                                                                                                                                                                                                                                                                                                                                                                                                                            | (percent) grade up   | Ŷ                | Fatal Property Damage Only    |                                      |          |                             |                             | 0        | ST. ALBANS CITY |                | ETE mileage: |
| Bituminous Seal  Gravel                                                        | SPEED | (percent) grade down | (counter ID)     | ☐ Injury ☐ Unknown Crash Type |                                      |          |                             |                             | •        | 31. ALDANS CITT | TWN mileage:   | 0.0 to 0.73  |
| Indicated plans available - http://vtransmap01.aot.state.vt.us/rp/dpr/Dlwebsto | ore/   25 30 35 40 45 50 55 60 65                                                                                                                                                                                                                                                                                                                                                                                                                                                                                                                                                                                                                                                                                                                                                                                                                                                                                                                                                                                                                                                                                                                                                                                                                                                                                                                                                                                                                                                                                                                                                                                                                                                                                                                                                                                                                                                                                                                                                                                                                                                                                             |                      |                  |                               | Page Total Mileage:                  | 0.730 mi |                             | Page Total Mileage: 0.73 mi |          |                 | 0.0 to 0.73    |              |