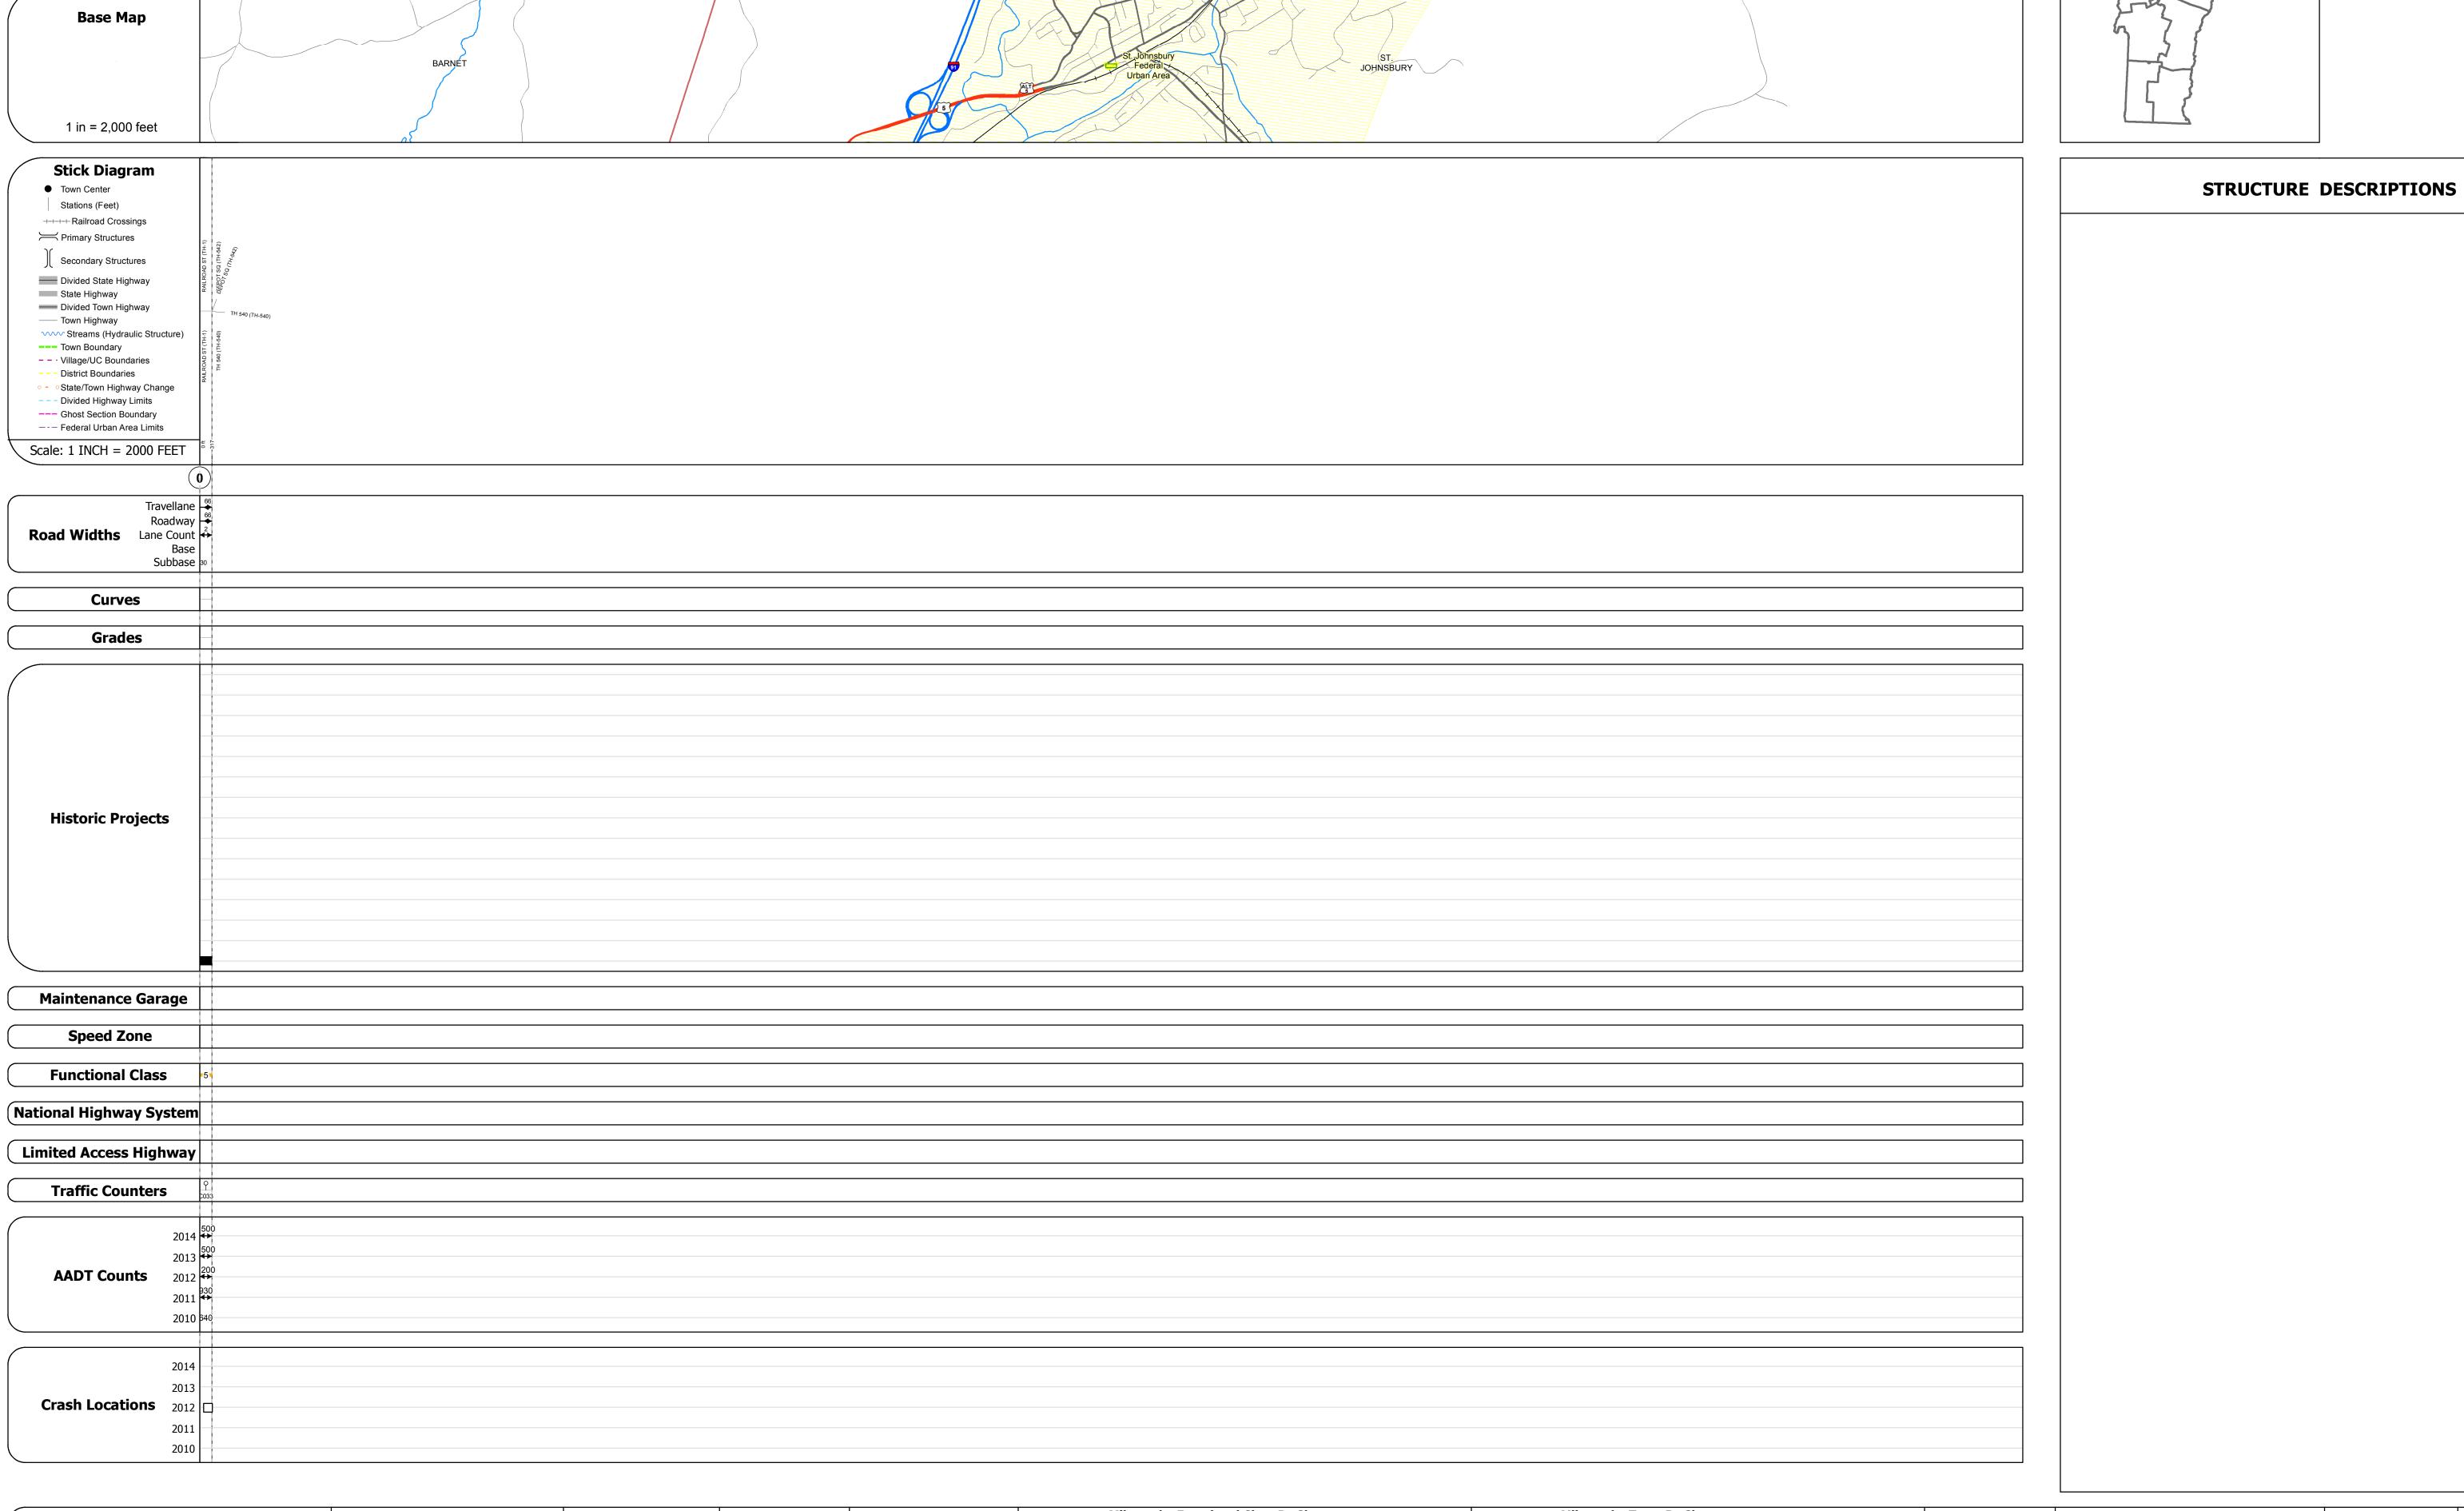

Min-7016

ETE mileage: 0.0 to 0.06

Date: 11/12/16

1 of 1

TWN mileage: 0.0 to 0.06

Min-7016

|                     | Historic Projects                          | Functional Class                                                                                                                                                                                                                                                                                                                                                                                                                                                                                                                                                                                                                                                                                                                                                                                                                                                                                                                                                                                                                                                                                                                                                                                                                                                                                                                                                                                                                                                                                                                                                                                                                                                                                                                                                                                                                                                                                                                                                                                                                                                                                                              | Curves             | Road Widths      | AADT                          | Mileage by Functional Class By S | Sheet                                   | Mileage by Town By Sheet  |                   |          |               |
|---------------------|--------------------------------------------|-------------------------------------------------------------------------------------------------------------------------------------------------------------------------------------------------------------------------------------------------------------------------------------------------------------------------------------------------------------------------------------------------------------------------------------------------------------------------------------------------------------------------------------------------------------------------------------------------------------------------------------------------------------------------------------------------------------------------------------------------------------------------------------------------------------------------------------------------------------------------------------------------------------------------------------------------------------------------------------------------------------------------------------------------------------------------------------------------------------------------------------------------------------------------------------------------------------------------------------------------------------------------------------------------------------------------------------------------------------------------------------------------------------------------------------------------------------------------------------------------------------------------------------------------------------------------------------------------------------------------------------------------------------------------------------------------------------------------------------------------------------------------------------------------------------------------------------------------------------------------------------------------------------------------------------------------------------------------------------------------------------------------------------------------------------------------------------------------------------------------------|--------------------|------------------|-------------------------------|----------------------------------|-----------------------------------------|---------------------------|-------------------|----------|---------------|
| Unknown             | ■ Bituminous Concrete                      | 1 - Interstate 3 - Principal 5 - Major System Arterial Collector                                                                                                                                                                                                                                                                                                                                                                                                                                                                                                                                                                                                                                                                                                                                                                                                                                                                                                                                                                                                                                                                                                                                                                                                                                                                                                                                                                                                                                                                                                                                                                                                                                                                                                                                                                                                                                                                                                                                                                                                                                                              | (degrees) Left     | <b>←</b> (ft)    | (count)                       | 7016 5 - Major Collector         | 0.060                                   | ST. JOHNSBURY - S70160311 | 0.06 of 0.06      | DISTRICT | TOWN          |
| Retreatmen          |                                            | 2 - Other 4 - Minor 6 - Minor                                                                                                                                                                                                                                                                                                                                                                                                                                                                                                                                                                                                                                                                                                                                                                                                                                                                                                                                                                                                                                                                                                                                                                                                                                                                                                                                                                                                                                                                                                                                                                                                                                                                                                                                                                                                                                                                                                                                                                                                                                                                                                 | Right              |                  |                               |                                  |                                         |                           | '                 | DISTRICT | 101111        |
| Resurface           | — Cold Plane and ☐ Plant Mix               | Freeways and Arterial Collector                                                                                                                                                                                                                                                                                                                                                                                                                                                                                                                                                                                                                                                                                                                                                                                                                                                                                                                                                                                                                                                                                                                                                                                                                                                                                                                                                                                                                                                                                                                                                                                                                                                                                                                                                                                                                                                                                                                                                                                                                                                                                               |                    |                  |                               |                                  |                                         |                           | ·                 |          |               |
| <b>■</b> Bituminous | Mix Bituminous Concrete Reclaimed Base and | Expressways                                                                                                                                                                                                                                                                                                                                                                                                                                                                                                                                                                                                                                                                                                                                                                                                                                                                                                                                                                                                                                                                                                                                                                                                                                                                                                                                                                                                                                                                                                                                                                                                                                                                                                                                                                                                                                                                                                                                                                                                                                                                                                                   | Grades             | Traffic Counters | Crash Locations               |                                  |                                         |                           | '                 |          |               |
| Skinny Mix          | Concrete — Bituminous Concrete             | Speed Zones                                                                                                                                                                                                                                                                                                                                                                                                                                                                                                                                                                                                                                                                                                                                                                                                                                                                                                                                                                                                                                                                                                                                                                                                                                                                                                                                                                                                                                                                                                                                                                                                                                                                                                                                                                                                                                                                                                                                                                                                                                                                                                                   | (percent) grade up | Ŷ                | Fatal Property Damage Only    | <i>,</i>                         |                                         |                           | <b>'</b>          | <b>,</b> | ST. JOHNSBURY |
| Bituminous          | Seal Cravel                                | SPEED | grade down         | (counter ID)     | ☐ Injury ☐ Unknown Crash Type |                                  |                                         |                           | '                 | <b>'</b> | 31. JOHNSBORT |
|                     | 7111 111 111 111 111 111 111 111 111 11    | 25 30 35 40 45 50 55 60 65                                                                                                                                                                                                                                                                                                                                                                                                                                                                                                                                                                                                                                                                                                                                                                                                                                                                                                                                                                                                                                                                                                                                                                                                                                                                                                                                                                                                                                                                                                                                                                                                                                                                                                                                                                                                                                                                                                                                                                                                                                                                                                    |                    |                  |                               | B-                               | - · · · · · · · · · · · · · · · · · · · |                           | D = 1 114" 0.00 1 |          |               |