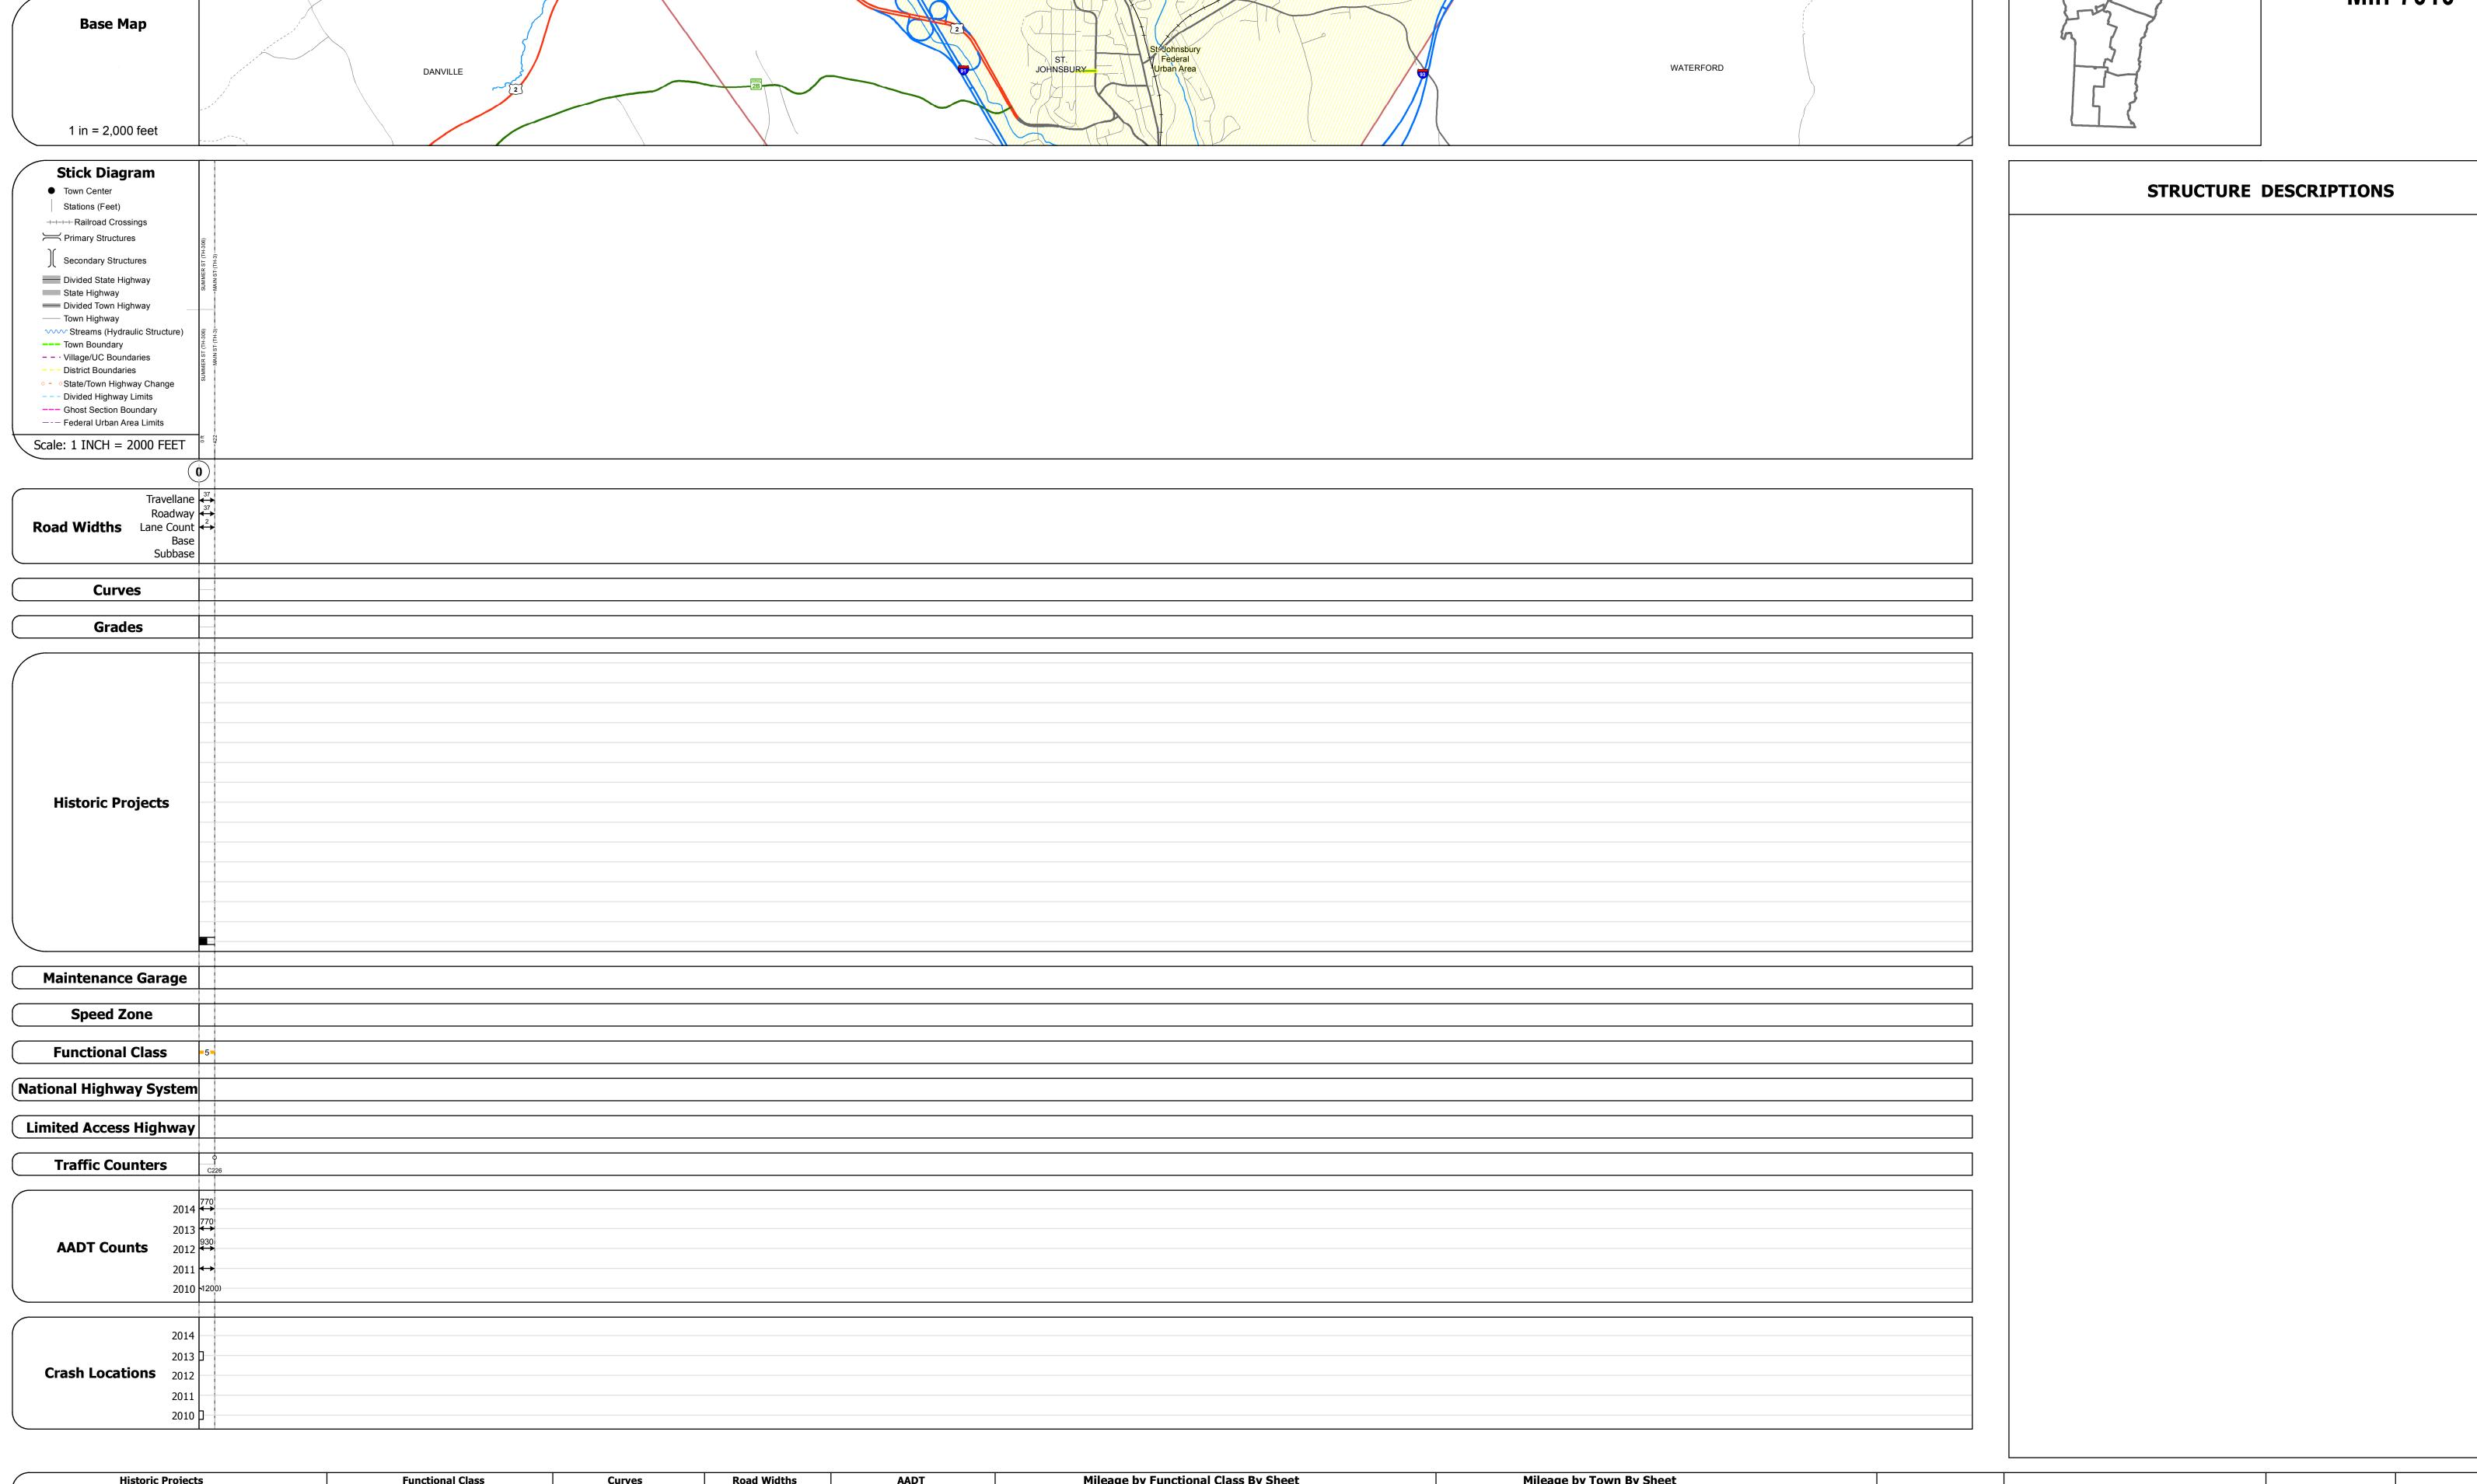

## **Route Log and Progress Chart**

**DRAFT** Please Note: Errors and Omissions May Exist. Contact the VTrans Mapping Section with questions or concerns.

**DISTRICT TOWN ROUTE** ST. JOHNSBURY Min-7010

Min-7010

| / Historic Projects                                                 | Functional class                                                                                                                                                                                                                                                                                                                                                                                                                                                                                                                                                                                                                                                                                                                                                                                                                                                                                                                                                                                                                                                                                                                                                                                                                                                                                                                                                                                                                                                                                                                                                                                                                                                                                                                                                                                                                                                                                                                                                                                                                                                                                                              | Cuives               | Roau Wiutiis     | AADI                          | Mileage by Full Clottal Class B | by Silect                    | inleage by Town by Sheet  |                             |          |               |                | 1             |
|---------------------------------------------------------------------|-------------------------------------------------------------------------------------------------------------------------------------------------------------------------------------------------------------------------------------------------------------------------------------------------------------------------------------------------------------------------------------------------------------------------------------------------------------------------------------------------------------------------------------------------------------------------------------------------------------------------------------------------------------------------------------------------------------------------------------------------------------------------------------------------------------------------------------------------------------------------------------------------------------------------------------------------------------------------------------------------------------------------------------------------------------------------------------------------------------------------------------------------------------------------------------------------------------------------------------------------------------------------------------------------------------------------------------------------------------------------------------------------------------------------------------------------------------------------------------------------------------------------------------------------------------------------------------------------------------------------------------------------------------------------------------------------------------------------------------------------------------------------------------------------------------------------------------------------------------------------------------------------------------------------------------------------------------------------------------------------------------------------------------------------------------------------------------------------------------------------------|----------------------|------------------|-------------------------------|---------------------------------|------------------------------|---------------------------|-----------------------------|----------|---------------|----------------|---------------|
| Unknown Bituminous Concrete Surfa                                   | ce Treated 1 - Interstate 3 - Principal 5 - Major System Arterial Collector                                                                                                                                                                                                                                                                                                                                                                                                                                                                                                                                                                                                                                                                                                                                                                                                                                                                                                                                                                                                                                                                                                                                                                                                                                                                                                                                                                                                                                                                                                                                                                                                                                                                                                                                                                                                                                                                                                                                                                                                                                                   | (degrees) Left       | <b>←</b> (ft)    | (count) →                     | 7010 5 - Major Collector        | 0.080                        | ST. JOHNSBURY - S70100311 | 0.08 of 0.08                | DISTRICT | TOWN          | Date: 11/12/16 | ROUTE         |
| Retreatment Elituminous Macadam Grav                                | I 2 Other 4 Miner 6 Miner                                                                                                                                                                                                                                                                                                                                                                                                                                                                                                                                                                                                                                                                                                                                                                                                                                                                                                                                                                                                                                                                                                                                                                                                                                                                                                                                                                                                                                                                                                                                                                                                                                                                                                                                                                                                                                                                                                                                                                                                                                                                                                     | - Ngiit              |                  |                               |                                 |                              |                           |                             |          |               |                |               |
| Resurface Cold Plane and                                            | MIX Freeways and Arterial Collector                                                                                                                                                                                                                                                                                                                                                                                                                                                                                                                                                                                                                                                                                                                                                                                                                                                                                                                                                                                                                                                                                                                                                                                                                                                                                                                                                                                                                                                                                                                                                                                                                                                                                                                                                                                                                                                                                                                                                                                                                                                                                           |                      |                  |                               |                                 |                              |                           |                             |          |               |                | Min-7010      |
| Bituminous Mix Bituminous Concrete Recl                             | simed Base and Expressways                                                                                                                                                                                                                                                                                                                                                                                                                                                                                                                                                                                                                                                                                                                                                                                                                                                                                                                                                                                                                                                                                                                                                                                                                                                                                                                                                                                                                                                                                                                                                                                                                                                                                                                                                                                                                                                                                                                                                                                                                                                                                                    | Grades               | Traffic Counters | Crash Locations               |                                 |                              |                           |                             |          |               | 1 of 1         | 11111 7 0 2 0 |
| Skinny Mix Concrete Bitur                                           | inous Concrete Speed Zones                                                                                                                                                                                                                                                                                                                                                                                                                                                                                                                                                                                                                                                                                                                                                                                                                                                                                                                                                                                                                                                                                                                                                                                                                                                                                                                                                                                                                                                                                                                                                                                                                                                                                                                                                                                                                                                                                                                                                                                                                                                                                                    | grade up             | φ                | Fatal Property Damage Only    |                                 |                              |                           |                             | -        | CT TOUNCDURY  |                | ETE mileage:  |
| Bituminous Seal  Gravel                                             | SPEED | (percent) grade down | (counter ID)     | ■ Injury □ Unknown Crash Type |                                 |                              |                           |                             | / /      | ST. JOHNSBURY | TWN mileage:   | 0.0 to 0.08   |
| Indicated plans available - http://vtransmap01.aot.state.vt.us/rp/v | pr/Dlwebstore/ 25 30 35 40 45 50 55 60 65                                                                                                                                                                                                                                                                                                                                                                                                                                                                                                                                                                                                                                                                                                                                                                                                                                                                                                                                                                                                                                                                                                                                                                                                                                                                                                                                                                                                                                                                                                                                                                                                                                                                                                                                                                                                                                                                                                                                                                                                                                                                                     |                      |                  |                               |                                 | Page Total Mileage: 0.080 mi |                           | Page Total Mileage: 0.08 mi |          |               | 0.0 to 0.08    |               |