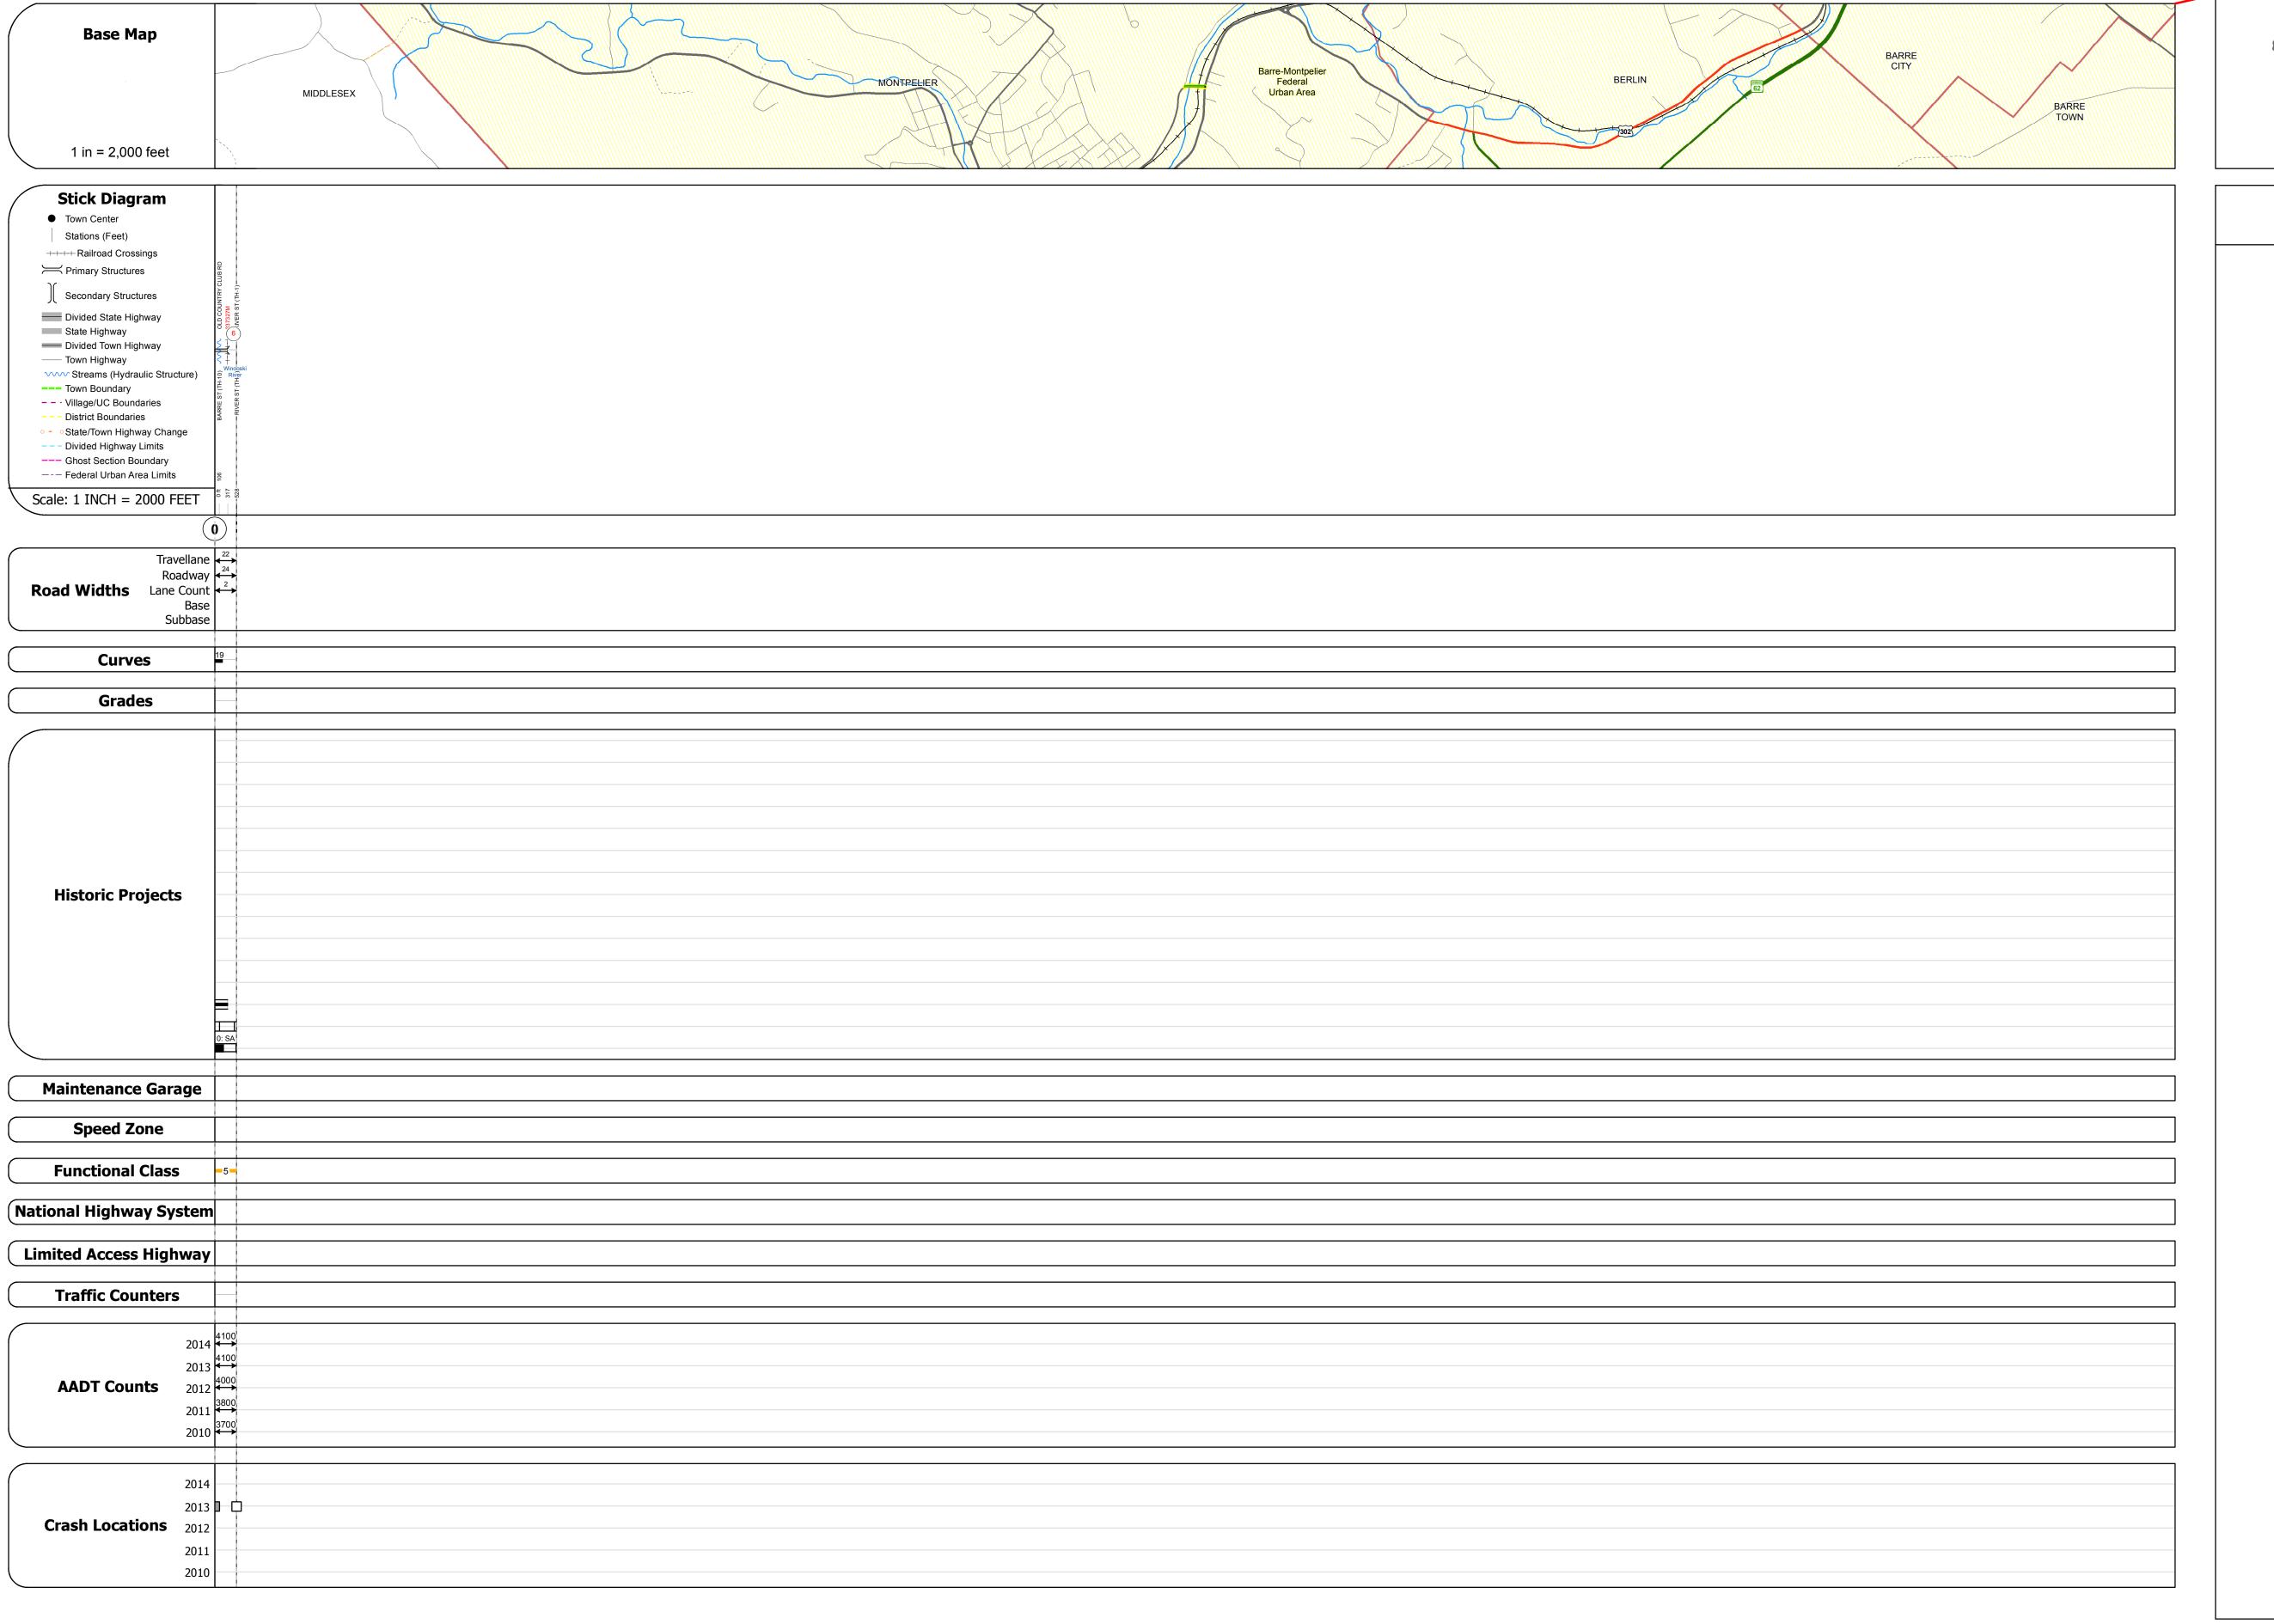

## **Route Log and Progress Chart**

**DRAFT** Please Note: Errors and Omissions May Exist. Contact the VTrans Mapping Section with questions or concerns.

**DISTRICT TOWN ROUTE MONTPELIER** Min-6422

Bridge 6: Stringer/multi-beam or girder - 2002 Structure No. 206422000612112 Length: 165' Width: 28.0' Weight Limit: 0 Facility Carried: CITY PIONR Bridge Type: CONT CURVED GIRDER

Features Intersected: WINOOSKI RIVER

Maintenance/Ownership: City/Municipal

Surface: Bituminous

Min-6422

STRUCTURE DESCRIPTIONS

| Historic Projects                                                                 | Functional Class                                                                                                                                                                                                                                                                                                                                                                                                                                                                                                                                                                                                                                                                                                                                                                                                                                                                                                                                                                                                                                                                                                                                                                                                                                                                                                                                                                                                                                                                                                                                                                                                                                                                                                                                                                                                                                                                                                                                                                                                                                                                                                              | Curves                     | Road Widths      | AADT                          | Mileage by Functional Class By Sheet |                   | Mileage by Town By Sheet |                            |          |            |                |              |
|-----------------------------------------------------------------------------------|-------------------------------------------------------------------------------------------------------------------------------------------------------------------------------------------------------------------------------------------------------------------------------------------------------------------------------------------------------------------------------------------------------------------------------------------------------------------------------------------------------------------------------------------------------------------------------------------------------------------------------------------------------------------------------------------------------------------------------------------------------------------------------------------------------------------------------------------------------------------------------------------------------------------------------------------------------------------------------------------------------------------------------------------------------------------------------------------------------------------------------------------------------------------------------------------------------------------------------------------------------------------------------------------------------------------------------------------------------------------------------------------------------------------------------------------------------------------------------------------------------------------------------------------------------------------------------------------------------------------------------------------------------------------------------------------------------------------------------------------------------------------------------------------------------------------------------------------------------------------------------------------------------------------------------------------------------------------------------------------------------------------------------------------------------------------------------------------------------------------------------|----------------------------|------------------|-------------------------------|--------------------------------------|-------------------|--------------------------|----------------------------|----------|------------|----------------|--------------|
| Unknown Bituminous Concrete Surface Treated                                       | 1 - Interstate 3 - Principal 5 - Major System Arterial Collector                                                                                                                                                                                                                                                                                                                                                                                                                                                                                                                                                                                                                                                                                                                                                                                                                                                                                                                                                                                                                                                                                                                                                                                                                                                                                                                                                                                                                                                                                                                                                                                                                                                                                                                                                                                                                                                                                                                                                                                                                                                              | Left<br>(degrees)<br>Right | <b>←</b> (ft)    | (count)                       | 6422 5 - Major Collector             | 0.100             | MONTPELIER - S64221211   | 0.1 of 0.1                 | DISTRICT | TOWN       | Date: 11/12/16 | ROUTE        |
| Retreatment Bituminous Macadam Gravel                                             | 2 - Other 4 - Minor 6 - Minor                                                                                                                                                                                                                                                                                                                                                                                                                                                                                                                                                                                                                                                                                                                                                                                                                                                                                                                                                                                                                                                                                                                                                                                                                                                                                                                                                                                                                                                                                                                                                                                                                                                                                                                                                                                                                                                                                                                                                                                                                                                                                                 | ─ <b>====</b> ─ Right      |                  |                               |                                      |                   |                          |                            | DISTRICT |            |                |              |
| Resurface Cold Plane and Plant Mix                                                | Freeways and Arterial Collector                                                                                                                                                                                                                                                                                                                                                                                                                                                                                                                                                                                                                                                                                                                                                                                                                                                                                                                                                                                                                                                                                                                                                                                                                                                                                                                                                                                                                                                                                                                                                                                                                                                                                                                                                                                                                                                                                                                                                                                                                                                                                               |                            |                  |                               |                                      |                   |                          |                            |          |            |                | Min-6422     |
| Bituminous Mix  Bituminous Concrete  Reclaimed Base and                           | Expressways                                                                                                                                                                                                                                                                                                                                                                                                                                                                                                                                                                                                                                                                                                                                                                                                                                                                                                                                                                                                                                                                                                                                                                                                                                                                                                                                                                                                                                                                                                                                                                                                                                                                                                                                                                                                                                                                                                                                                                                                                                                                                                                   | Grades                     | Traffic Counters | Crash Locations               |                                      |                   |                          |                            |          |            | 1 of 1         | Tilli OTZZ   |
| Skinny Mix Concrete — Bituminous Concrete                                         | Speed Zones                                                                                                                                                                                                                                                                                                                                                                                                                                                                                                                                                                                                                                                                                                                                                                                                                                                                                                                                                                                                                                                                                                                                                                                                                                                                                                                                                                                                                                                                                                                                                                                                                                                                                                                                                                                                                                                                                                                                                                                                                                                                                                                   | grade up                   | Ŷ                | Fatal Property Damage Only    |                                      |                   |                          |                            | -        | MONTPELIER |                | ETE mileage: |
| Bituminous Seal Gravel                                                            | SPEED | (percent) grade down       | (counter ID)     | ■ Injury □ Unknown Crash Type |                                      |                   |                          |                            | 5        | MONTPELIER | TWN mileage:   | 0.0 to 0.1   |
| Indicated plans available - http://ytransmap01.aot.state.vt.us/rp/dpr/Dlwebstore/ | 25 30 35 40 45 50 55 60 65                                                                                                                                                                                                                                                                                                                                                                                                                                                                                                                                                                                                                                                                                                                                                                                                                                                                                                                                                                                                                                                                                                                                                                                                                                                                                                                                                                                                                                                                                                                                                                                                                                                                                                                                                                                                                                                                                                                                                                                                                                                                                                    |                            |                  |                               | Page Total                           | Mileage: 0.100 mi |                          | Page Total Mileage: 0.1 mi |          |            | 0.0 to 0.1     |              |