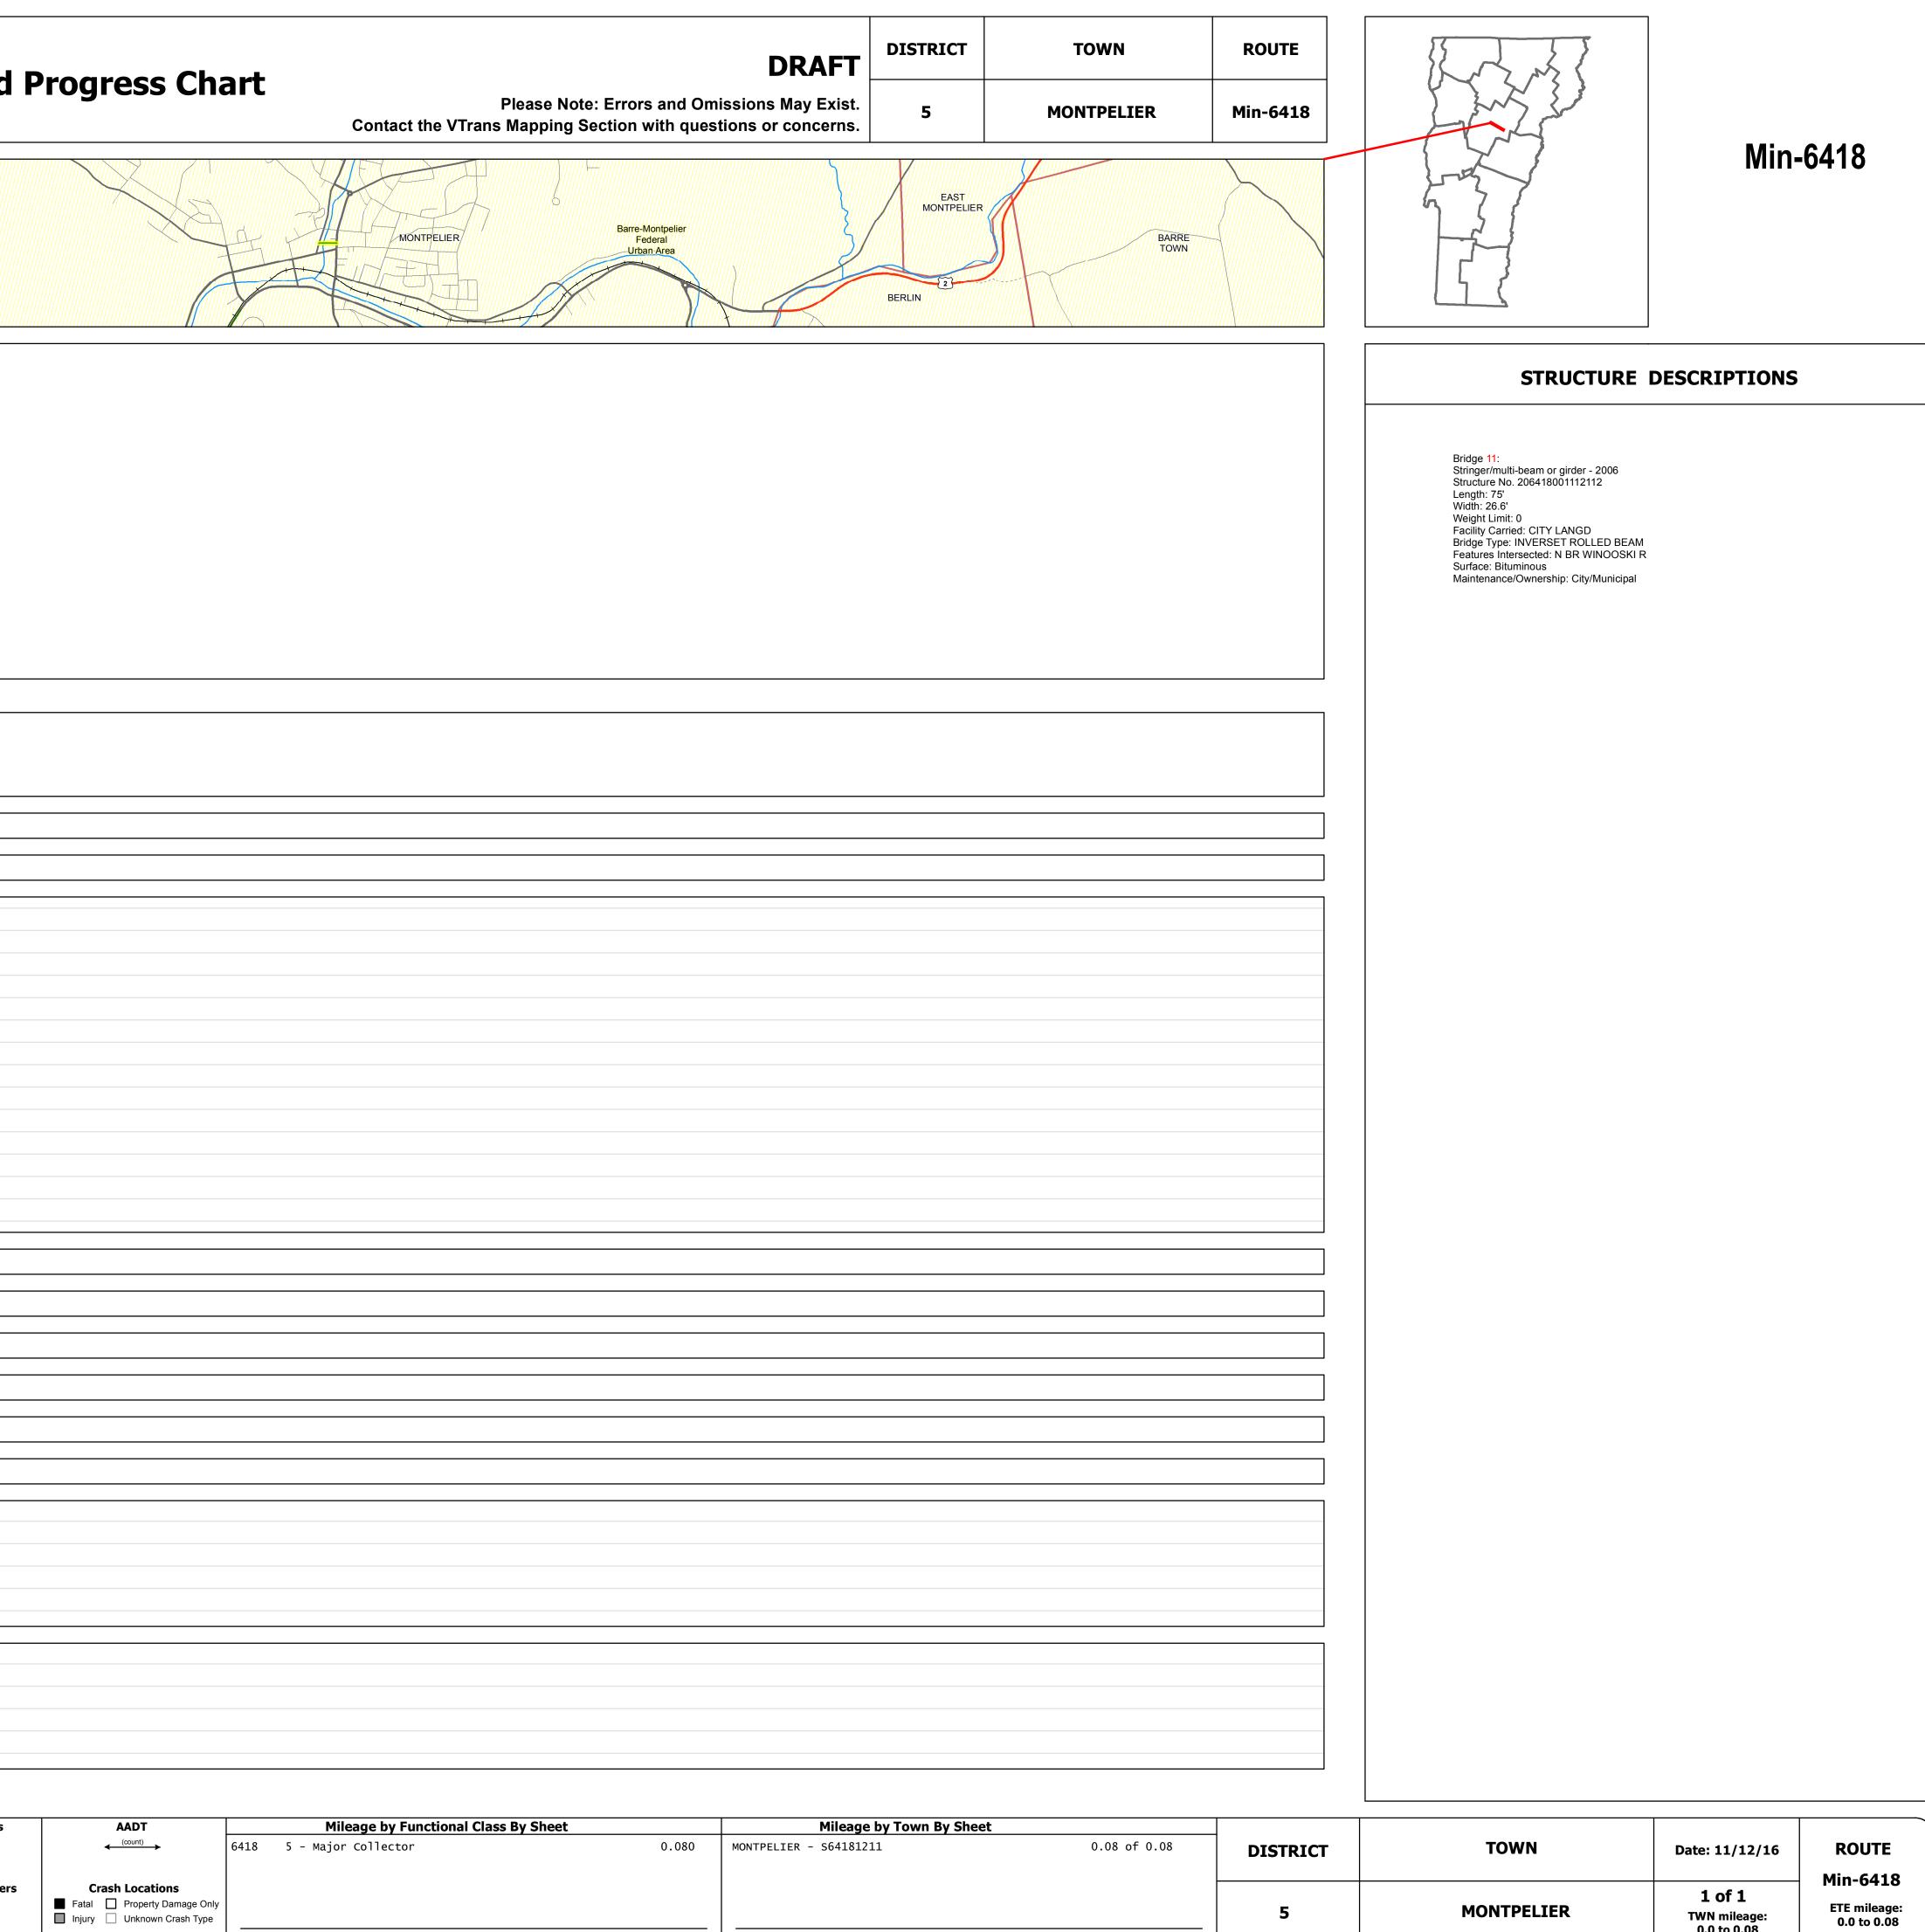

## **Route Log and Progress Chart**

| Base Map                                                                                                          |                                        |                                                                                                |           |      |
|-------------------------------------------------------------------------------------------------------------------|----------------------------------------|------------------------------------------------------------------------------------------------|-----------|------|
|                                                                                                                   |                                        |                                                                                                | MIDDLESEX |      |
| 1 in = 2,000 feet                                                                                                 |                                        | ······································                                                         |           |      |
| Stick Diagram  Town Center                                                                                        |                                        |                                                                                                |           |      |
| Stations (Feet)<br>-+++++ Railroad Crossings<br>— Primary Structures                                              |                                        |                                                                                                |           |      |
| ) Secondary Structures                                                                                            | ELM ST (TH-15)                         | NAST (H-5)                                                                                     |           |      |
| State Highway<br>Divided Town Highway<br>Town Highway                                                             | 3                                      | 11)                                                                                            |           |      |
| <pre></pre>                                                                                                       | Nort<br>Brani<br>Winoc<br>F. LS<br>WTE | <br>第<br> <br> |           |      |
| <ul> <li> · Village/UC Boundaries</li> <li> District Boundaries</li> <li>- · State/Town Highway Change</li> </ul> | ELM                                    |                                                                                                |           |      |
| <ul> <li> Divided Highway Limits</li> <li> Ghost Section Boundary</li> <li> Federal Urban Area Limits</li> </ul>  |                                        |                                                                                                |           |      |
| Scale: 1 INCH = 2000 FEET                                                                                         | 158<br>158                             |                                                                                                |           | <br> |
|                                                                                                                   |                                        |                                                                                                |           |      |
| Travellane<br>Roadway<br>Road Widths Lane Count<br>Base                                                           |                                        |                                                                                                |           |      |
| Subbase                                                                                                           |                                        |                                                                                                |           |      |
| Curves                                                                                                            |                                        |                                                                                                |           |      |
| Grades                                                                                                            |                                        |                                                                                                |           |      |
|                                                                                                                   |                                        |                                                                                                |           |      |
| Historic Projects                                                                                                 |                                        |                                                                                                |           |      |
|                                                                                                                   |                                        |                                                                                                |           |      |
|                                                                                                                   |                                        |                                                                                                |           |      |
|                                                                                                                   |                                        |                                                                                                |           |      |
| Maintenance Garage                                                                                                |                                        |                                                                                                |           |      |
| Speed Zone                                                                                                        |                                        |                                                                                                |           |      |
| <b>Functional Class</b>                                                                                           | -5                                     |                                                                                                |           |      |
| (National Highway System                                                                                          |                                        |                                                                                                |           |      |
| Limited Access Highway                                                                                            | γ<br>γ                                 |                                                                                                |           |      |
| <b>Traffic Counters</b>                                                                                           | /289                                   |                                                                                                |           |      |
| 2014                                                                                                              | 440                                    |                                                                                                |           |      |
| AADT Counts         2012           2011         2011                                                              | 470                                    |                                                                                                |           |      |
| 2011                                                                                                              | 530<br>•                               |                                                                                                |           |      |
| 2014                                                                                                              |                                        |                                                                                                |           |      |
| 2013<br>Crash Locations 2012                                                                                      |                                        |                                                                                                |           |      |
| 2011                                                                                                              |                                        |                                                                                                |           |      |
| 2010                                                                                                              |                                        |                                                                                                |           |      |