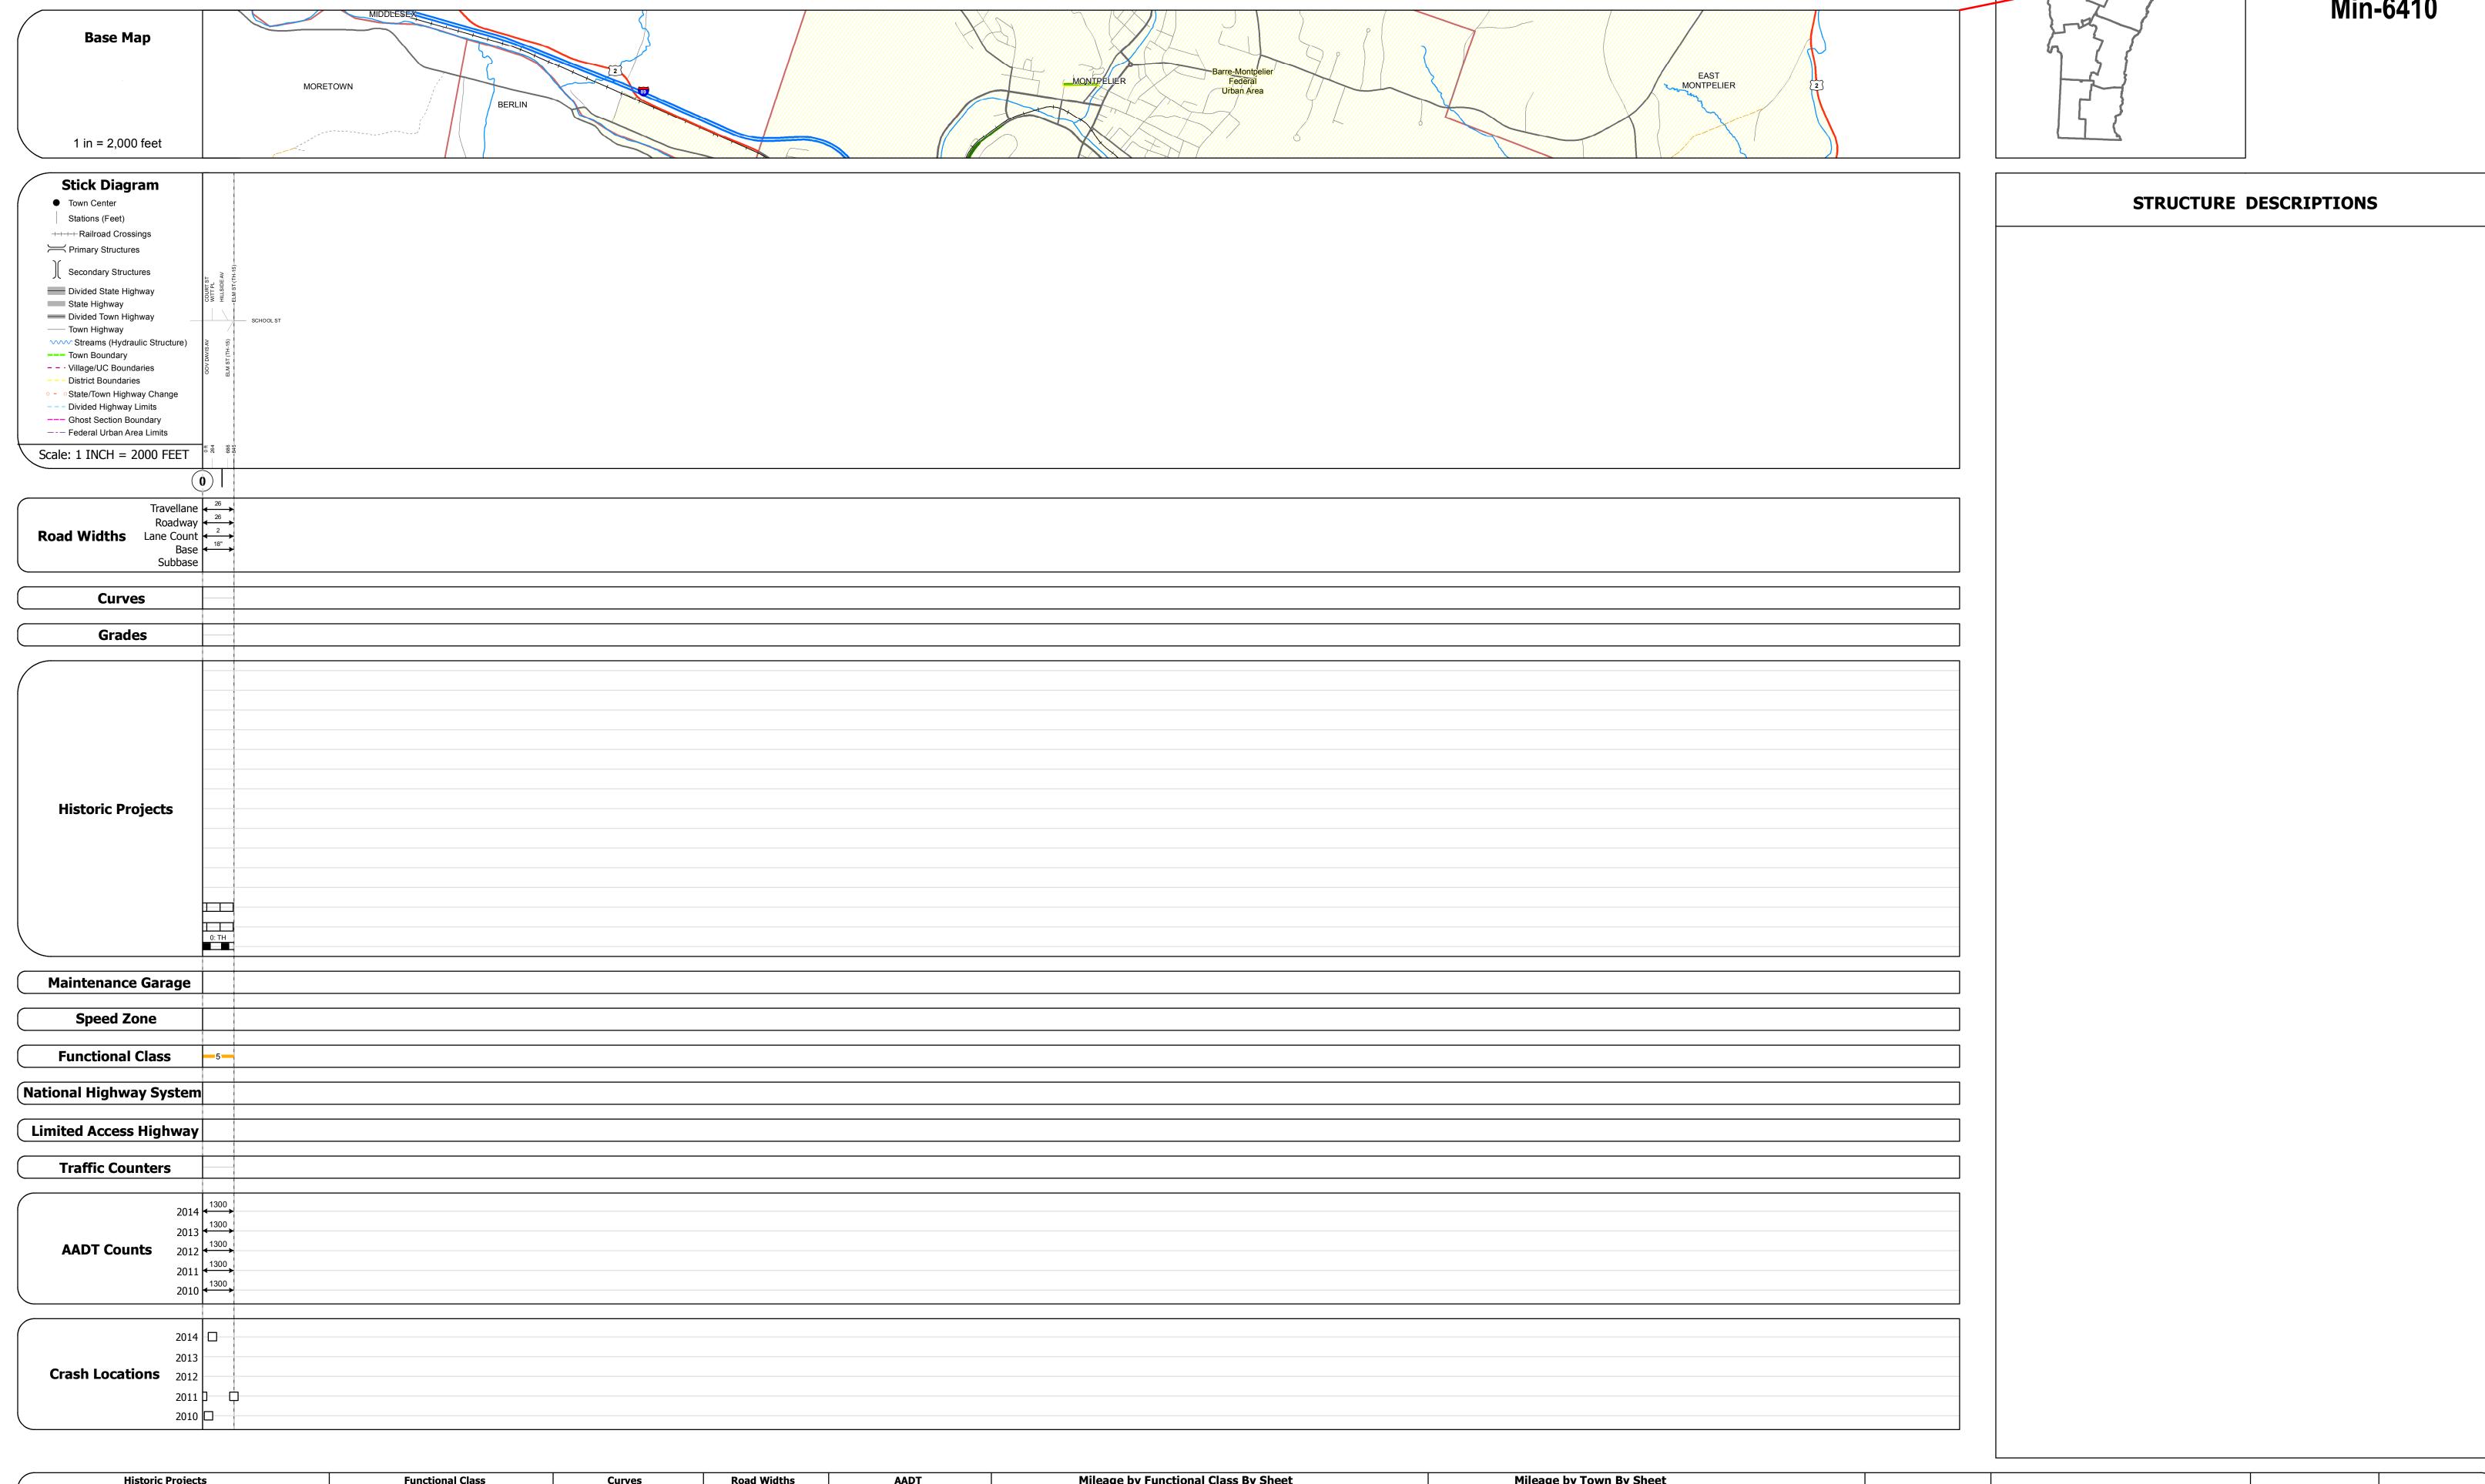

## **Route Log and Progress Chart**

**DRAFT** Please Note: Errors and Omissions May Exist. **MONTPELIER** Contact the VTrans Mapping Section with questions or concerns.

Min-6410

| / Historic Projects                                                                    | FullCuoliai Class                                                                                                                                                                                                                                                                                                                                                                                                                                                                                                                                                                                                                                                                                                                                                                                                                                                                                                                                                                                                                                                                                                                                                                                                                                                                                                                                                                                                                                                                                                                                                                                                                                                                                                                                                                                                                                                                                                                                                                                                                                                                                                            | Cuives                       | Roau Wiutiis     | AADI                                            | Mileage by FullCubilat Class i | by Sileet                    | Mileage by Town by Sileet |                             |          |            |                             | · ·          |
|----------------------------------------------------------------------------------------|------------------------------------------------------------------------------------------------------------------------------------------------------------------------------------------------------------------------------------------------------------------------------------------------------------------------------------------------------------------------------------------------------------------------------------------------------------------------------------------------------------------------------------------------------------------------------------------------------------------------------------------------------------------------------------------------------------------------------------------------------------------------------------------------------------------------------------------------------------------------------------------------------------------------------------------------------------------------------------------------------------------------------------------------------------------------------------------------------------------------------------------------------------------------------------------------------------------------------------------------------------------------------------------------------------------------------------------------------------------------------------------------------------------------------------------------------------------------------------------------------------------------------------------------------------------------------------------------------------------------------------------------------------------------------------------------------------------------------------------------------------------------------------------------------------------------------------------------------------------------------------------------------------------------------------------------------------------------------------------------------------------------------------------------------------------------------------------------------------------------------|------------------------------|------------------|-------------------------------------------------|--------------------------------|------------------------------|---------------------------|-----------------------------|----------|------------|-----------------------------|--------------|
| Unknown Bituminous Concrete Surface Treated Gravel                                     | 1 - Interstate 3 - Principal 5 - Major Collector                                                                                                                                                                                                                                                                                                                                                                                                                                                                                                                                                                                                                                                                                                                                                                                                                                                                                                                                                                                                                                                                                                                                                                                                                                                                                                                                                                                                                                                                                                                                                                                                                                                                                                                                                                                                                                                                                                                                                                                                                                                                             | Left Right                   | <b>←</b> (ft)    | (count)                                         | 6410 5 - Major Collector       | 0.160                        | MONTPELIER - S64101211    | 0.16 of 0.16                | DISTRICT | TOWN       | Date: 11/12/16              | ROUTE        |
| Resurface Cold Plane and Plant Mix                                                     | 2 - Other 4 - Minor 6 - Minor Collector                                                                                                                                                                                                                                                                                                                                                                                                                                                                                                                                                                                                                                                                                                                                                                                                                                                                                                                                                                                                                                                                                                                                                                                                                                                                                                                                                                                                                                                                                                                                                                                                                                                                                                                                                                                                                                                                                                                                                                                                                                                                                      | 0 - 1                        | Tueffie Countain | Creat Leastions                                 |                                |                              |                           |                             |          |            |                             | Min-6410     |
| Bituminous Mix Skinny Mix  Bituminous Concrete Bituminous Concrete Bituminous Concrete | Speed Zones                                                                                                                                                                                                                                                                                                                                                                                                                                                                                                                                                                                                                                                                                                                                                                                                                                                                                                                                                                                                                                                                                                                                                                                                                                                                                                                                                                                                                                                                                                                                                                                                                                                                                                                                                                                                                                                                                                                                                                                                                                                                                                                  | <b>Grades</b> ————— grade up | Traffic Counters | Crash Locations  ■ Fatal □ Property Damage Only |                                |                              |                           |                             | _        | MONTRELIER | 1 of 1                      | ETE mileage: |
| Bituminous Seal Gravel                                                                 | SPEED   SPEE | (percent) grade down         | (counter ID)     | ■ Injury □ Unknown Crash Type                   |                                |                              |                           |                             | 5        | MONTPELIER | TWN mileage:<br>0.0 to 0.16 | 0.0 to 0.16  |
| Indicated plans available - http://vtransmap01.aot.state.vt.us/rp/dpr/Dlwebstore/      | [23 [30 [33 [40 [43 [30 [33 [60 [63                                                                                                                                                                                                                                                                                                                                                                                                                                                                                                                                                                                                                                                                                                                                                                                                                                                                                                                                                                                                                                                                                                                                                                                                                                                                                                                                                                                                                                                                                                                                                                                                                                                                                                                                                                                                                                                                                                                                                                                                                                                                                          |                              |                  |                                                 |                                | Page Total Mileage: 0.160 mi |                           | Page Total Mileage: 0.16 mi |          |            | 0.0 to 0.10                 |              |