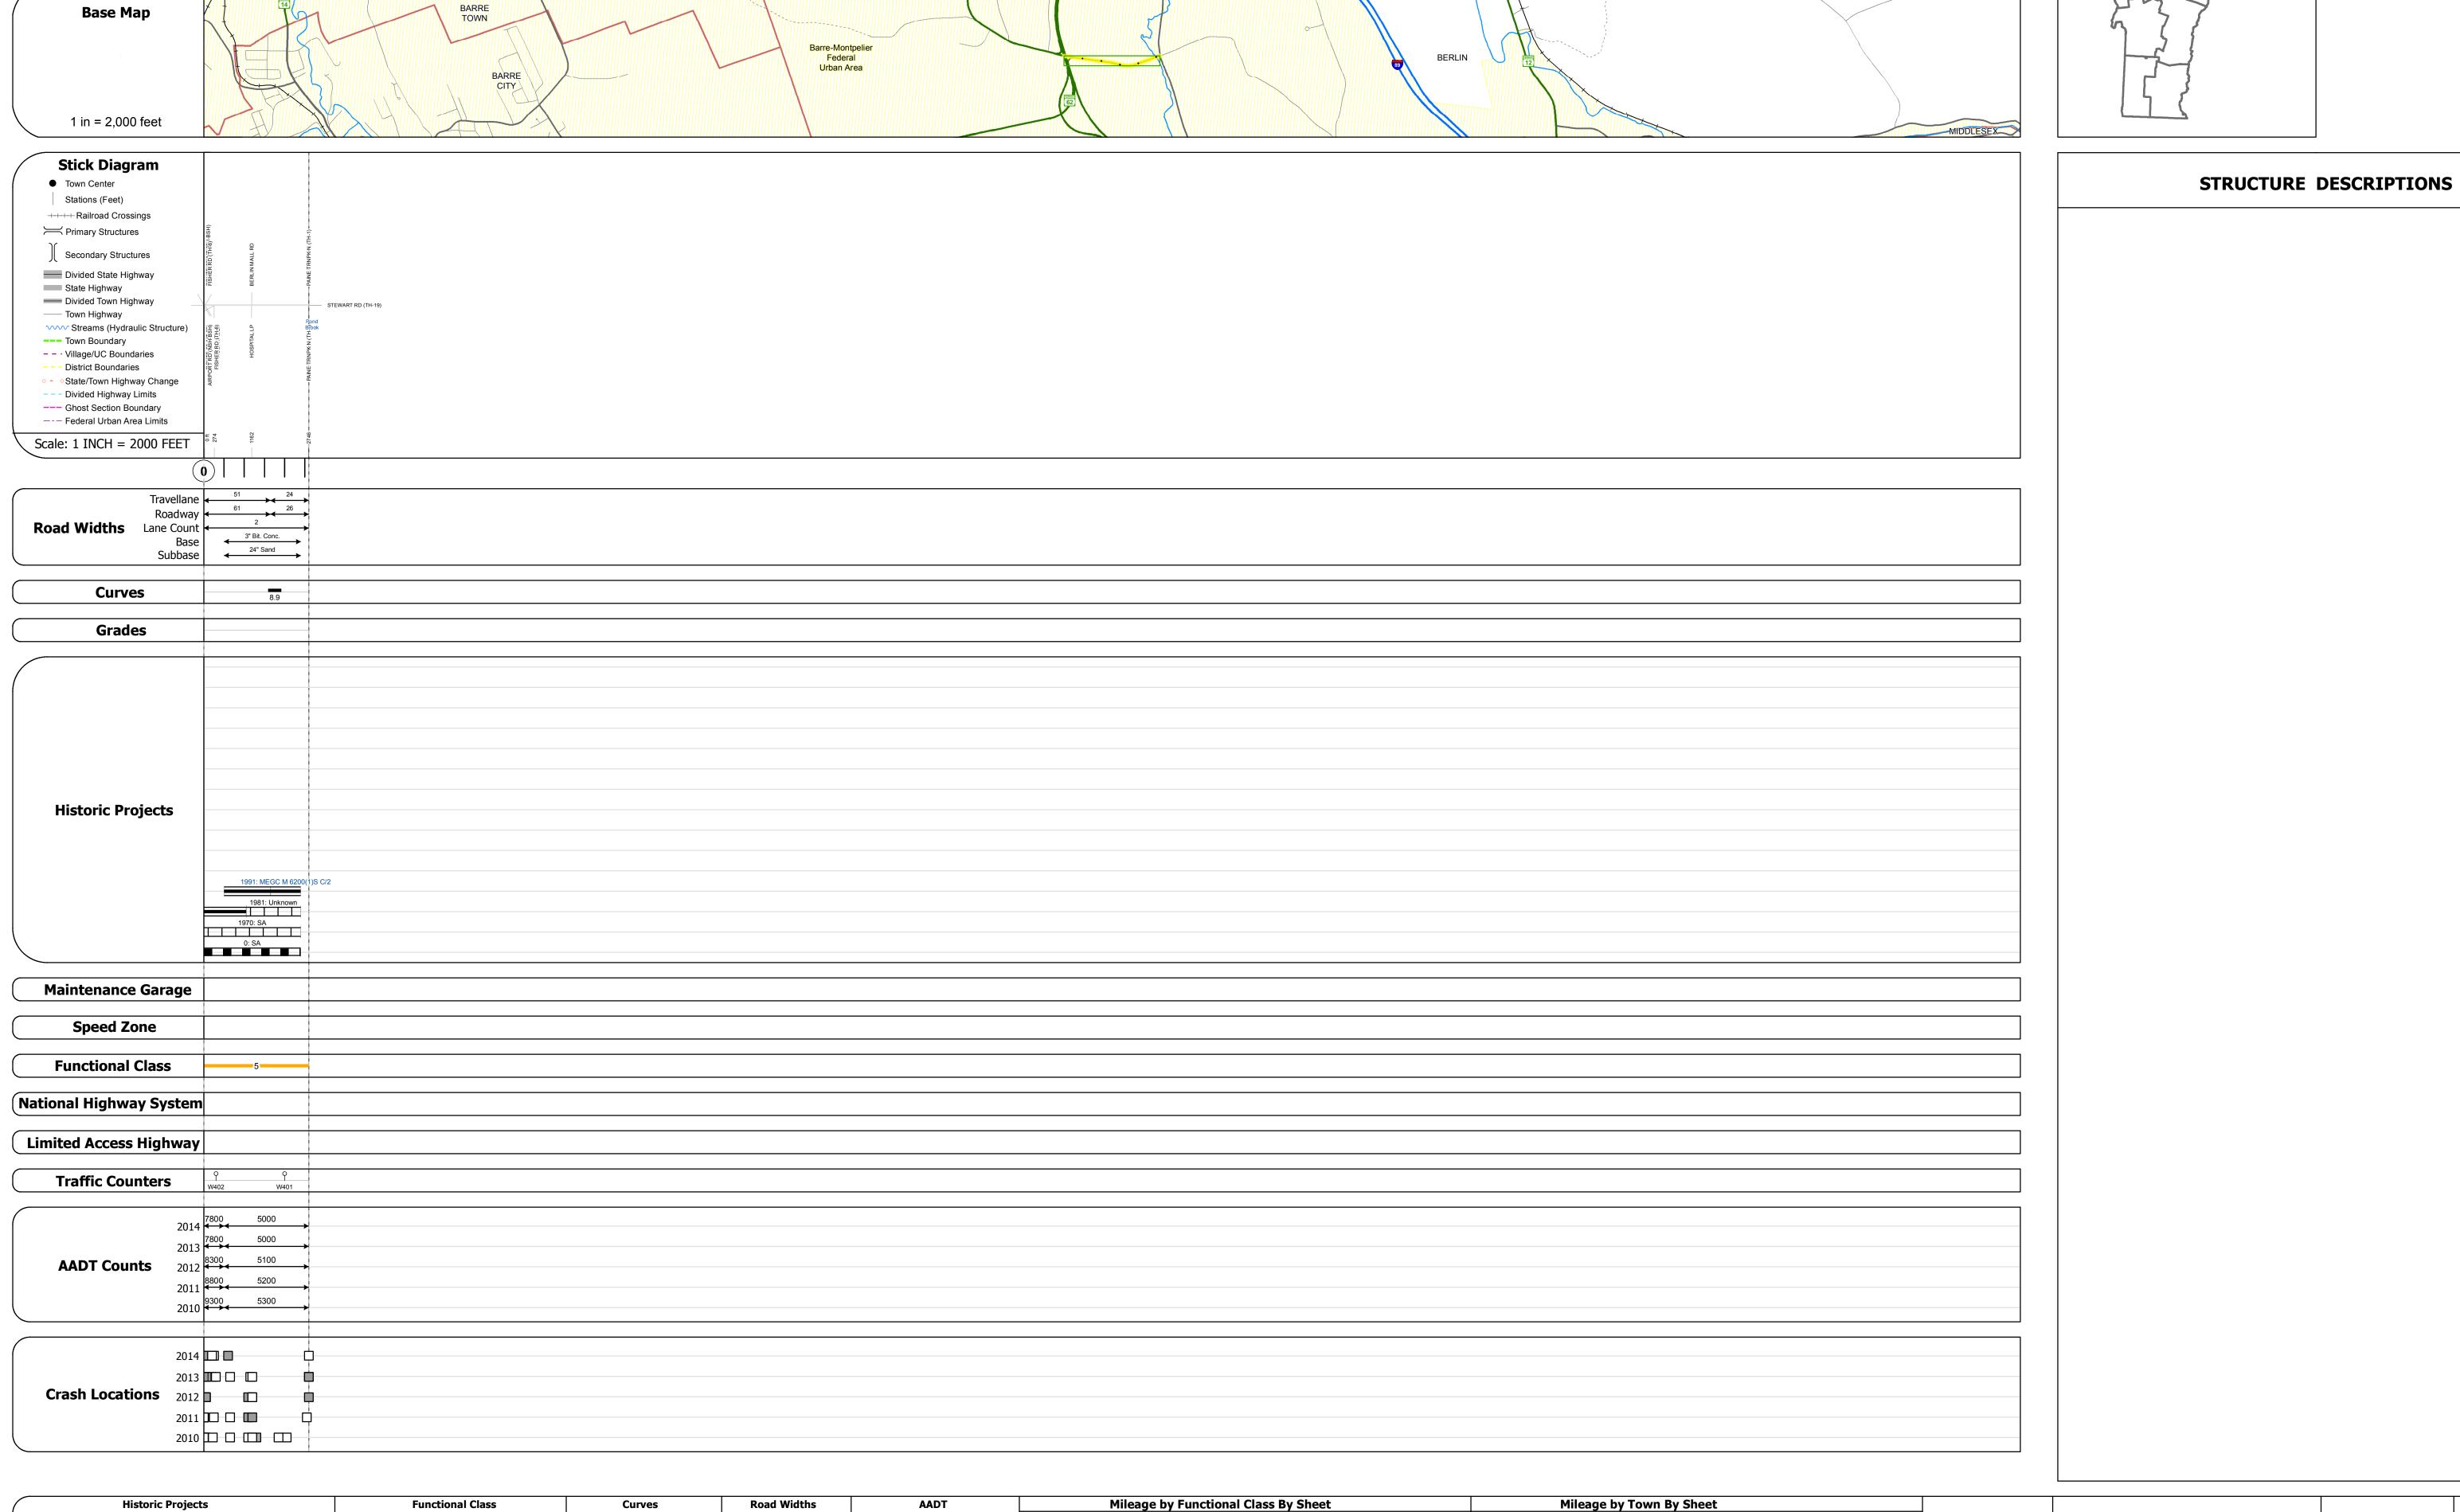

## **Route Log and Progress Chart**

(count) →

Crash Locations

Fatal Property Damage Only

Traffic Counters

6206 5 - Major Collector

BERLIN - S62061203

Page Total Mileage: 0.520 mi

**DRAFT** Please Note: Errors and Omissions May Exist. Contact the VTrans Mapping Section with questions or concerns.

**DISTRICT TOWN ROUTE BERLIN** Min-6206

Min-6206

Unknown
Retreatment
Resurface
Bituminous Macadam
Cold Plane and
Bituminous Concrete
Bituminous Mix
Skinny Mix
Concrete
Concrete

Concrete
Concrete
Concrete
Concrete
Concrete
Concrete
Concrete

**DISTRICT** 

0.52 of 0.52

Page Total Mileage: 0.52 mi

**TOWN** 

Date: 11/12/16

1 of 1

**ROUTE** 

Min-6206