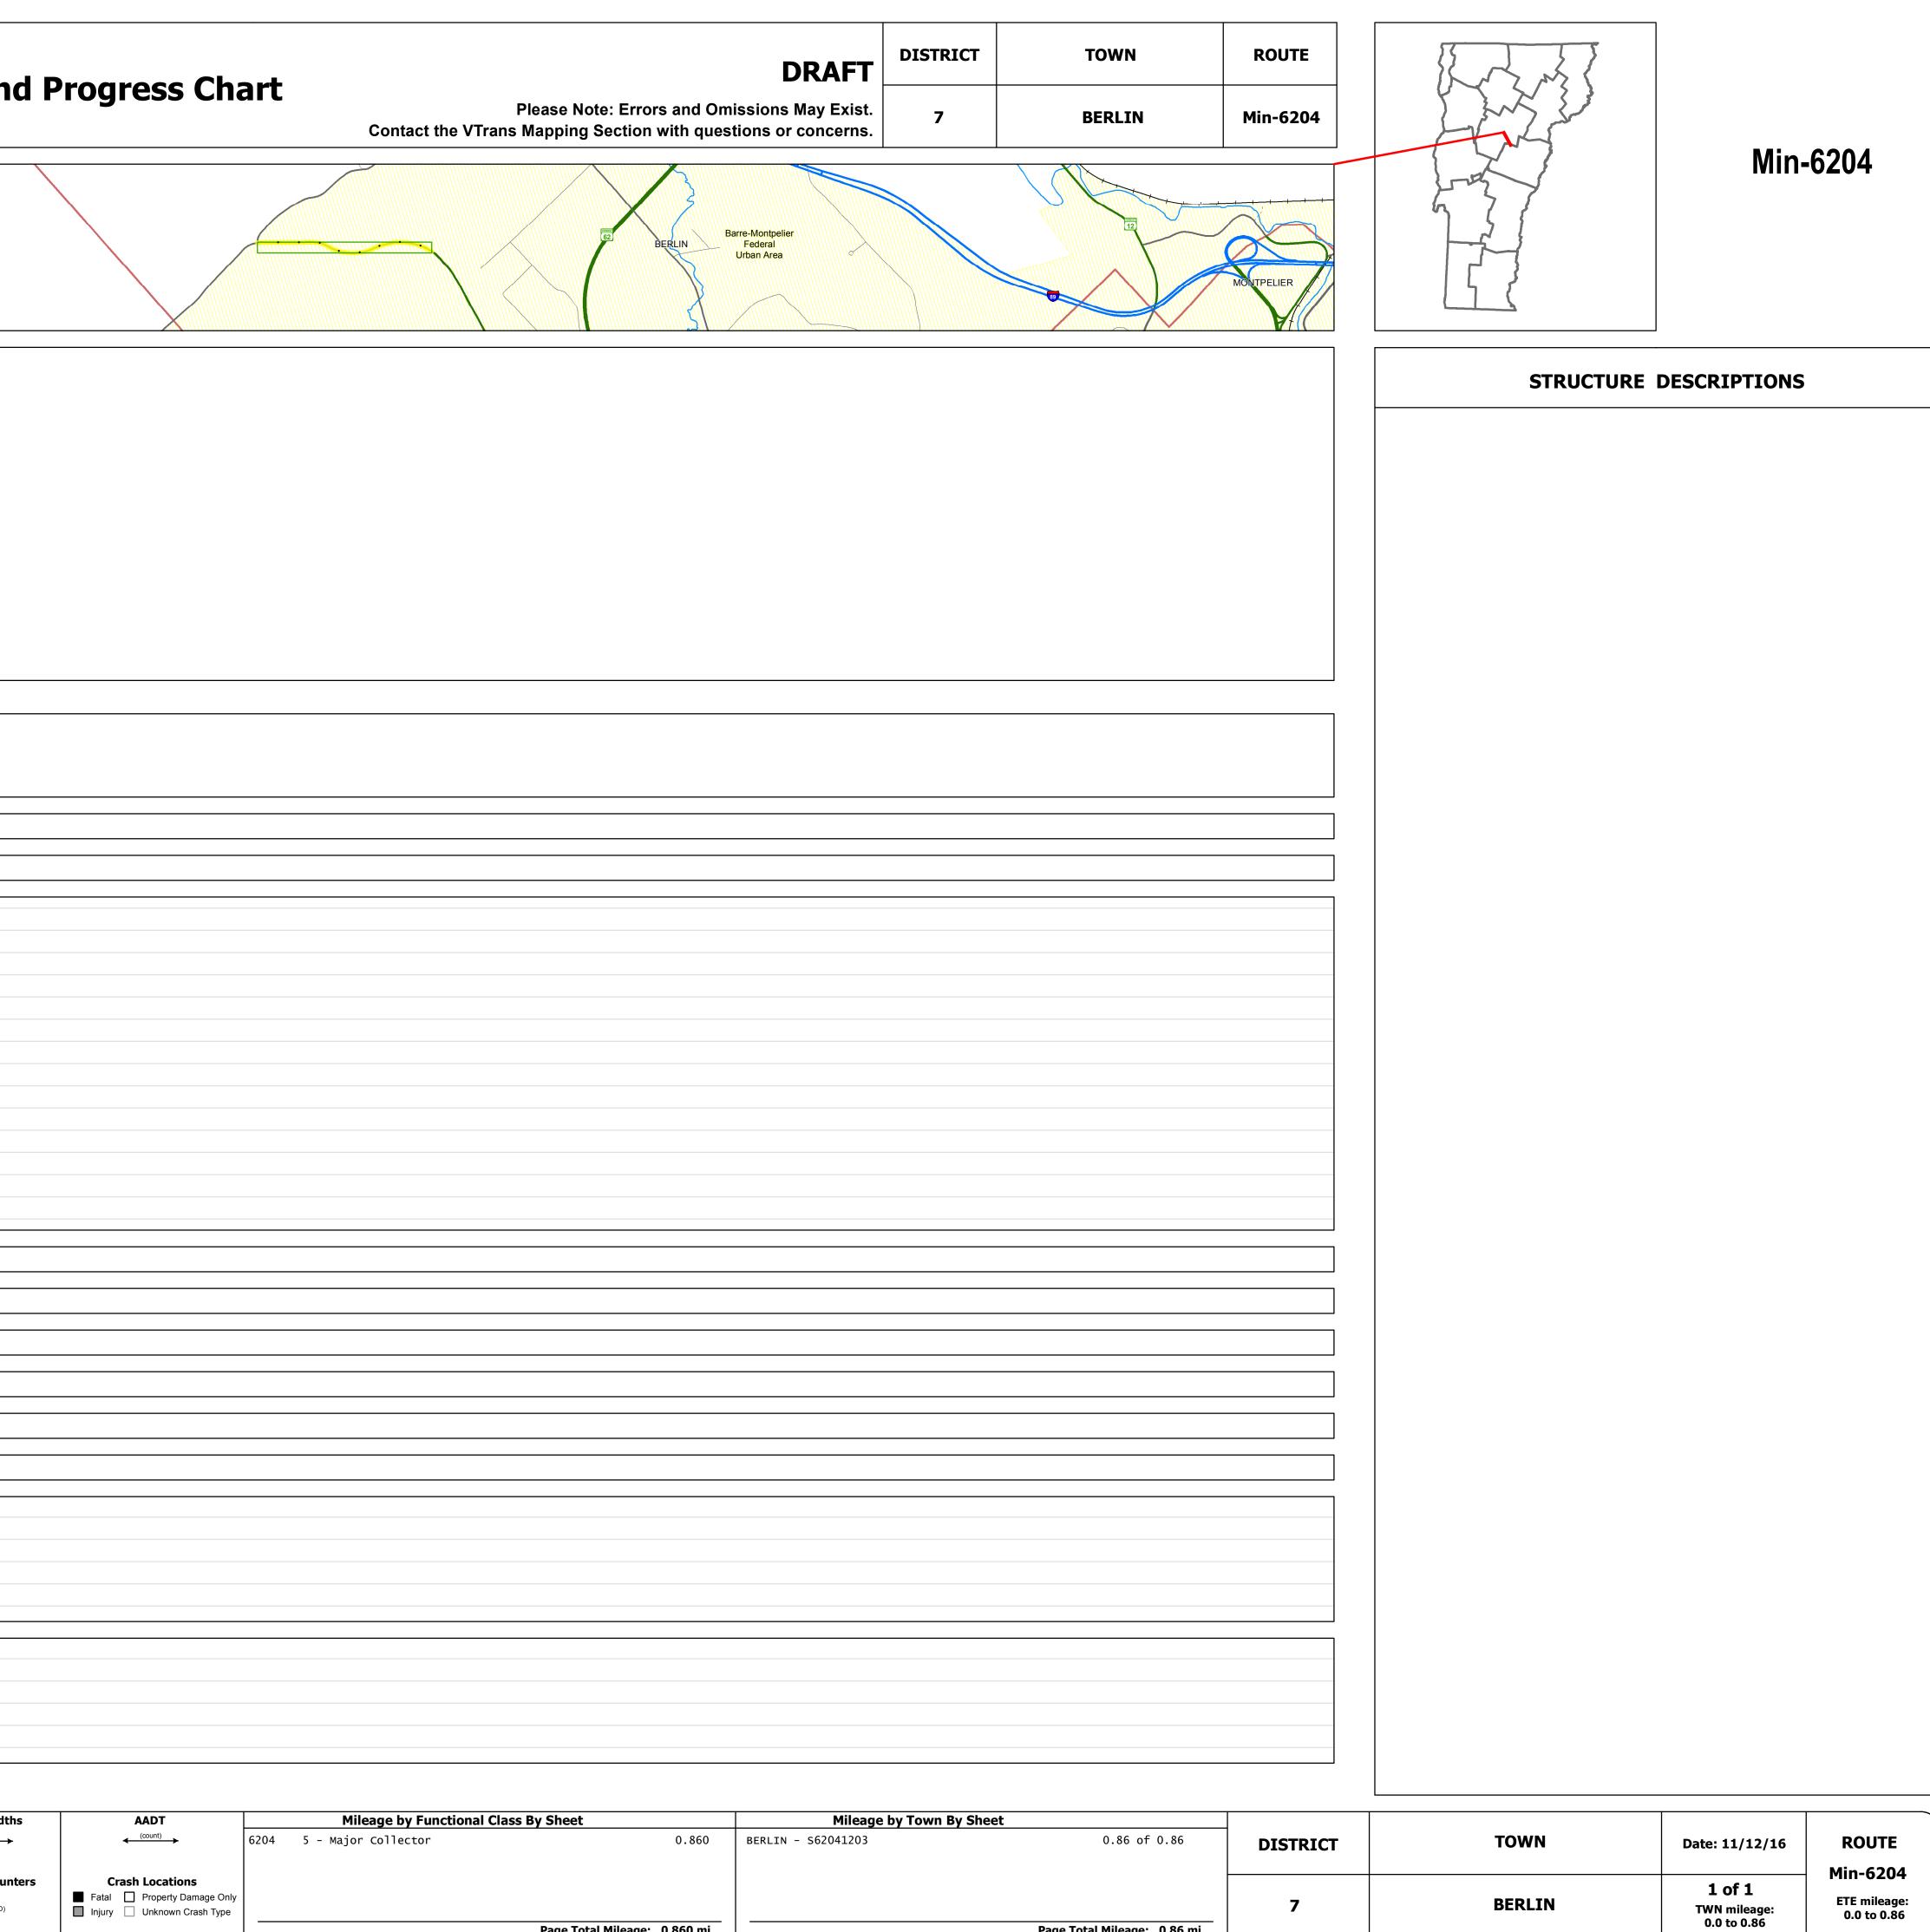

| Historic Projects                                                                                                                                                                             | Functional Class                                                                                                                                                                                       | Curves                                     | Road Widths      | AADT                                                                                             | Mileage by Functional Class By Shee | et                      | Mileage by Town By Sheet |
|-----------------------------------------------------------------------------------------------------------------------------------------------------------------------------------------------|--------------------------------------------------------------------------------------------------------------------------------------------------------------------------------------------------------|--------------------------------------------|------------------|--------------------------------------------------------------------------------------------------|-------------------------------------|-------------------------|--------------------------|
| <ul> <li>Unknown</li> <li>Bituminous Concrete</li> <li>Retreatment</li> <li>Bituminous Macadam</li> <li>Cold Plane and</li> <li>Surface Treated</li> <li>Gravel</li> <li>Plant Mix</li> </ul> | 1 - Interstate       3 - Principal       5 - Major         System       Arterial       Collector         2 - Other       4 - Minor       6 - Minor         Freeways and       Arterial       Collector | (degrees)<br>Right                         | (ft)             | ← (count) →                                                                                      | 6204 5 - Major Collector            | 0.860                   | BERLIN - S62041203       |
| Image: Second Finite and Bituminous Concrete         Image: Bituminous Mix         Image: Skinny Mix         Image: Bituminous Seal         Image: Bituminous Seal                            | Expressways Speed Zones SPEED SPEED SPEED SPEED SPEED SPEED                                                                                                                                            | Grades<br>(percent) grade up<br>grade down | Traffic Counters | Crash Locations         Fatal       Property Damage Only         Injury       Unknown Crash Type |                                     |                         |                          |
| Indicated plans available - http://vtransmap01.aot.state.vt.us/rp/dpr/DIwebstore/                                                                                                             | 25 30 35 40 45 50 55 60 65                                                                                                                                                                             |                                            |                  |                                                                                                  | Page                                | Total Mileage: 0.860 mi |                          |

age Total Mileage: 0.86 mi