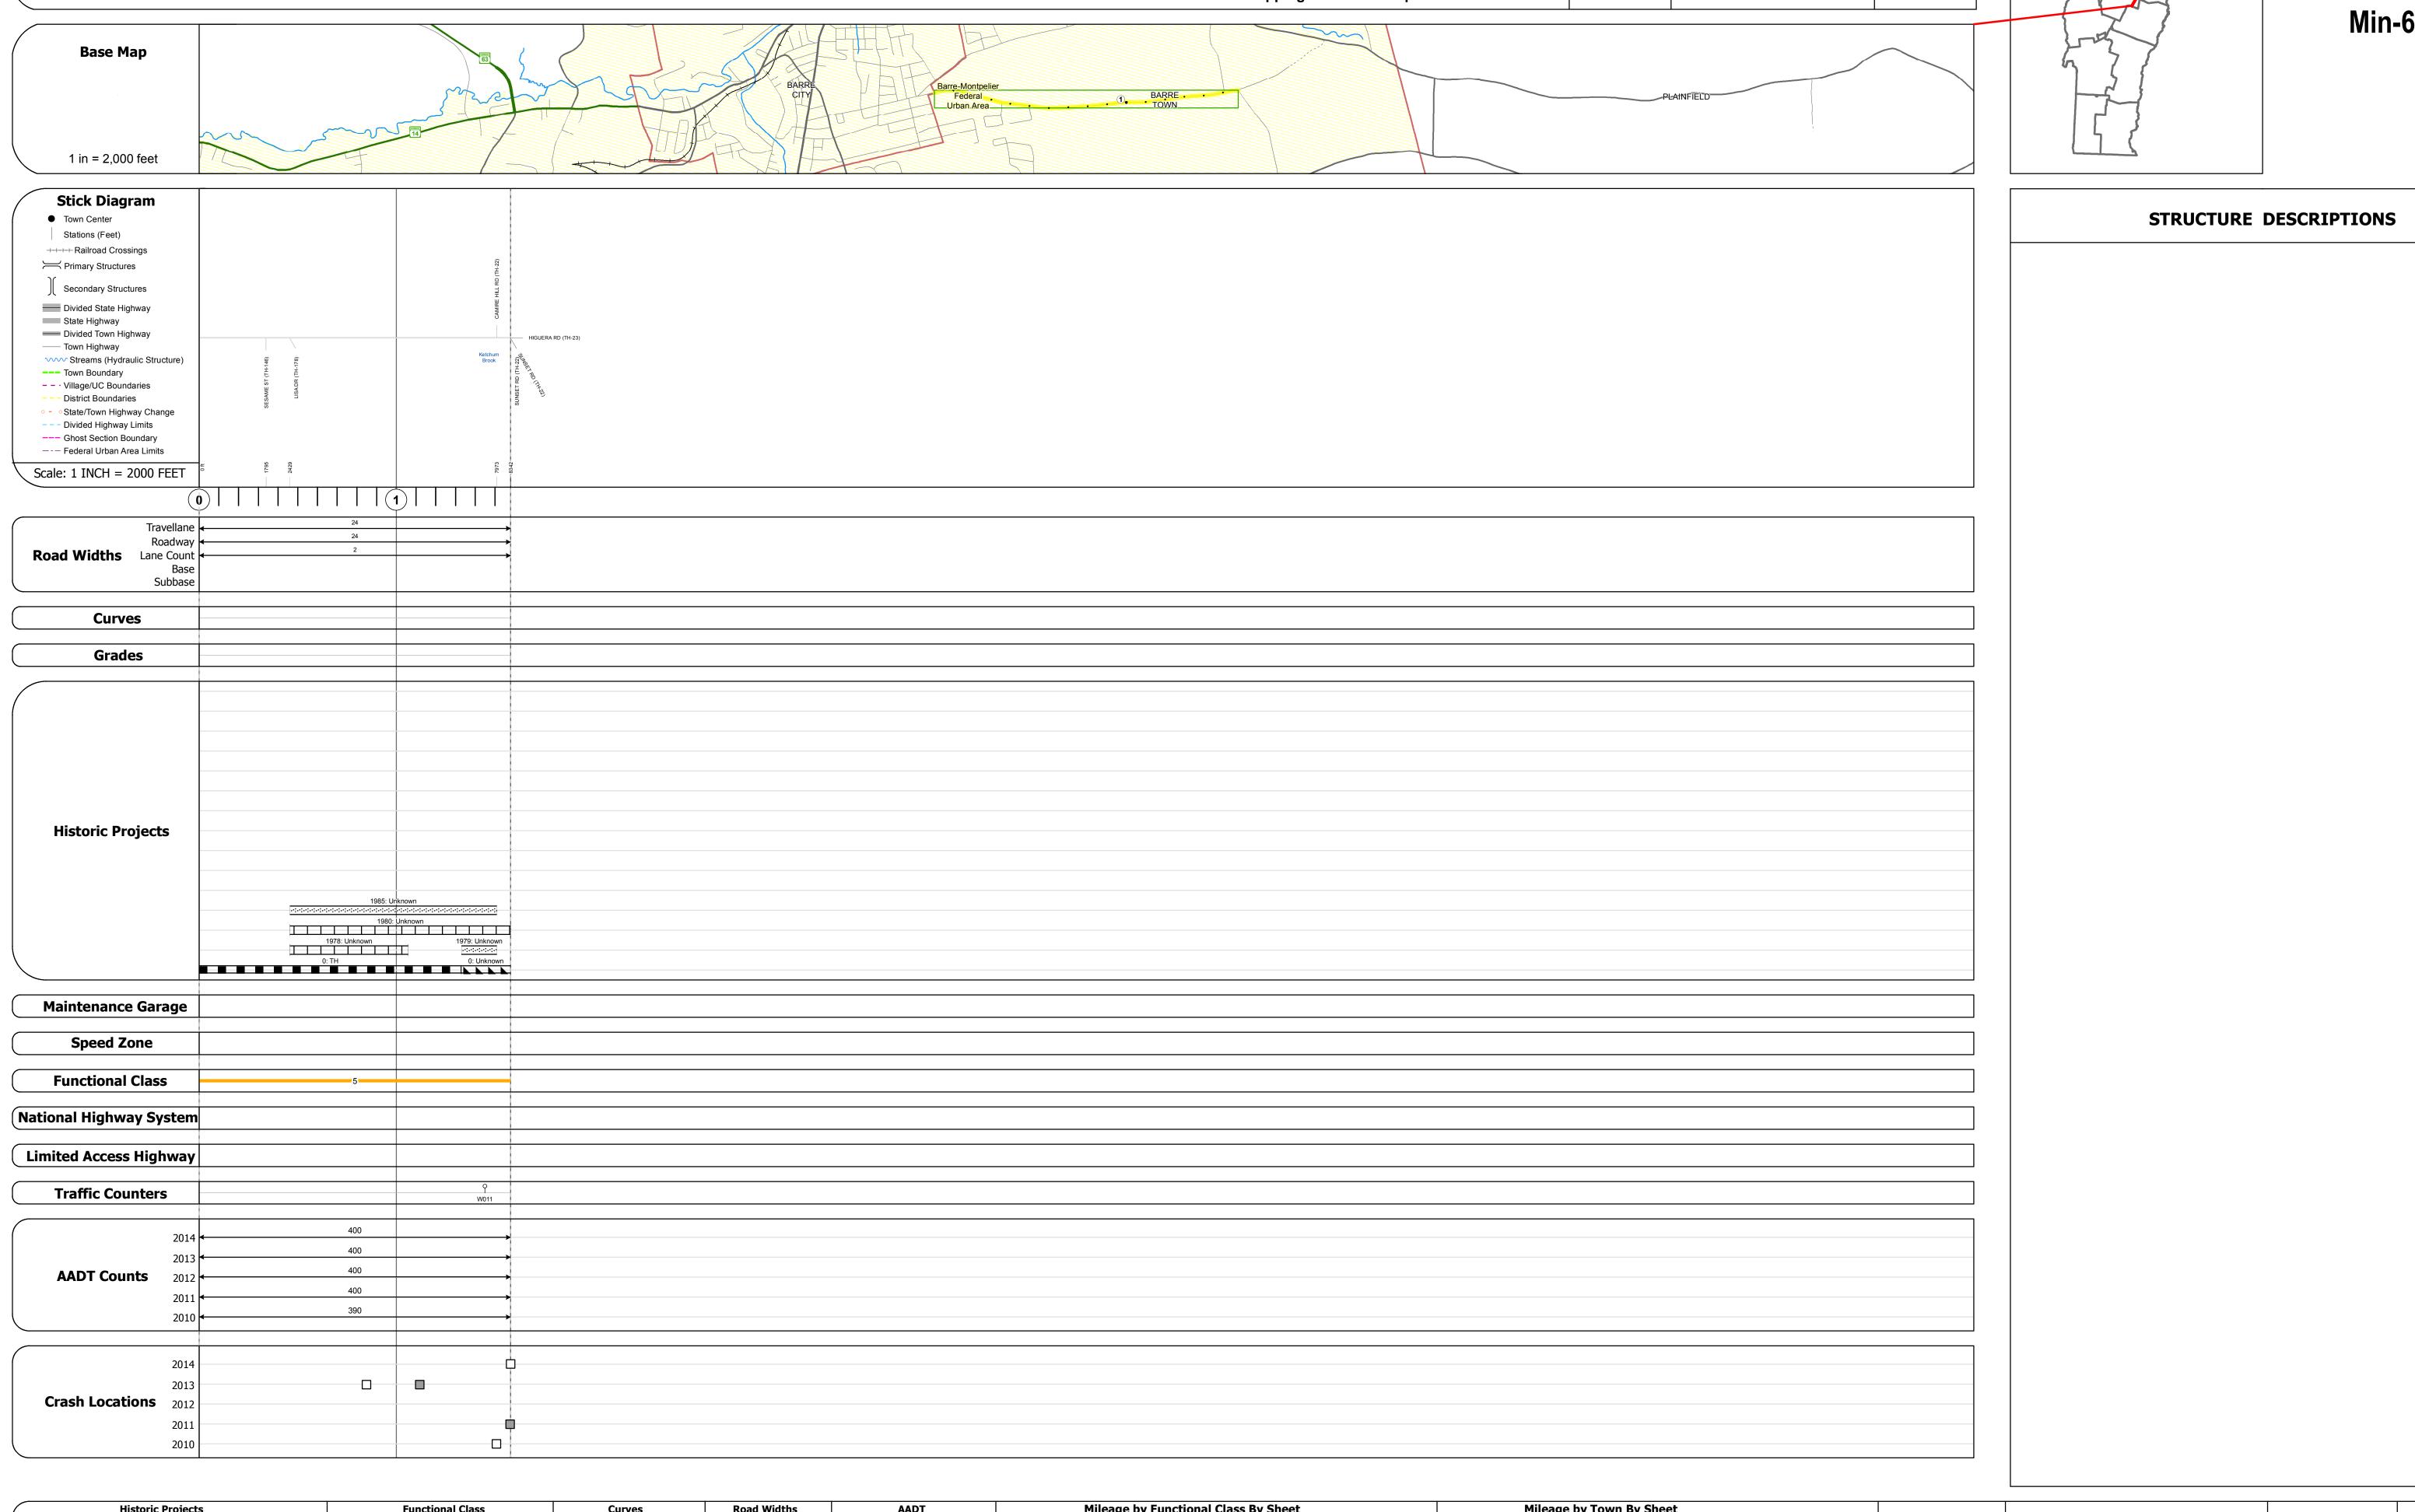

## **Route Log and Progress Chart**

**DRAFT** Please Note: Errors and Omissions May Exist. Contact the VTrans Mapping Section with questions or concerns.

**DISTRICT TOWN ROUTE BARRE TOWN** Min-6115

Min-6115

|                   | Historic Projects                                                       | Functional Class                                                                                                                                                                                                                                                                                                                                                                                                                                                                                                                                                                                                                                                                                                                                                                                                                                                                                                                                                                                                                                                                                                                                                                                                                                                                                                                                                                                                                                                                                                                                                                                                                                                                                                                                                                                                                                                                                                                                                                                                                                                                                                              | Curves             | Road Widths      | AADT                          | Mileage by Functional Class By Sheet | Mileage by Town By Sheet            |          |            |                |              |
|-------------------|-------------------------------------------------------------------------|-------------------------------------------------------------------------------------------------------------------------------------------------------------------------------------------------------------------------------------------------------------------------------------------------------------------------------------------------------------------------------------------------------------------------------------------------------------------------------------------------------------------------------------------------------------------------------------------------------------------------------------------------------------------------------------------------------------------------------------------------------------------------------------------------------------------------------------------------------------------------------------------------------------------------------------------------------------------------------------------------------------------------------------------------------------------------------------------------------------------------------------------------------------------------------------------------------------------------------------------------------------------------------------------------------------------------------------------------------------------------------------------------------------------------------------------------------------------------------------------------------------------------------------------------------------------------------------------------------------------------------------------------------------------------------------------------------------------------------------------------------------------------------------------------------------------------------------------------------------------------------------------------------------------------------------------------------------------------------------------------------------------------------------------------------------------------------------------------------------------------------|--------------------|------------------|-------------------------------|--------------------------------------|-------------------------------------|----------|------------|----------------|--------------|
| Unknow            | n Bituminous Concrete Surface Treated                                   | 1 - Interstate 3 - Principal 5 - Major                                                                                                                                                                                                                                                                                                                                                                                                                                                                                                                                                                                                                                                                                                                                                                                                                                                                                                                                                                                                                                                                                                                                                                                                                                                                                                                                                                                                                                                                                                                                                                                                                                                                                                                                                                                                                                                                                                                                                                                                                                                                                        | (degrees) Left     | <b>←</b> (ft)    | (count)                       | 6115 5 - Major Collector 1.580       | BARRE TOWN - S61151202 1.58 of 1.58 | DISTRICT | TOWN       | Date: 11/12/16 | ROUTE        |
| Retreatn          | nent Bituminous Macadam Gravel                                          | 2 - Other 4 - Minor 6 - Minor                                                                                                                                                                                                                                                                                                                                                                                                                                                                                                                                                                                                                                                                                                                                                                                                                                                                                                                                                                                                                                                                                                                                                                                                                                                                                                                                                                                                                                                                                                                                                                                                                                                                                                                                                                                                                                                                                                                                                                                                                                                                                                 | (degrees) Right    |                  |                               | -                                    |                                     | DISTRICT |            |                | ROOIL        |
| Resurfac          | ce Cold Plane and Plant Mix                                             | Freeways and Arterial Collector                                                                                                                                                                                                                                                                                                                                                                                                                                                                                                                                                                                                                                                                                                                                                                                                                                                                                                                                                                                                                                                                                                                                                                                                                                                                                                                                                                                                                                                                                                                                                                                                                                                                                                                                                                                                                                                                                                                                                                                                                                                                                               |                    |                  |                               |                                      |                                     |          |            |                | Min-6115     |
| <b>■</b> Bitumino | ous Mix Bituminous Concrete Reclaimed Base and                          | Expressways                                                                                                                                                                                                                                                                                                                                                                                                                                                                                                                                                                                                                                                                                                                                                                                                                                                                                                                                                                                                                                                                                                                                                                                                                                                                                                                                                                                                                                                                                                                                                                                                                                                                                                                                                                                                                                                                                                                                                                                                                                                                                                                   | Grades             | Traffic Counters | Crash Locations               |                                      |                                     |          |            | 1 of 1         | 1 0115       |
| ☐ Skinny N        | Mix Concrete Eituminous Concrete                                        | Speed Zones                                                                                                                                                                                                                                                                                                                                                                                                                                                                                                                                                                                                                                                                                                                                                                                                                                                                                                                                                                                                                                                                                                                                                                                                                                                                                                                                                                                                                                                                                                                                                                                                                                                                                                                                                                                                                                                                                                                                                                                                                                                                                                                   | (percent) grade up | Ŷ                | Fatal Property Damage Only    |                                      |                                     | 7        | BARRE TOWN |                | ETE mileage: |
| - Bitumino        | ous Seal 🗖 Gravel                                                       | SPEED | grade down         | (counter ID)     | ☐ Injury ☐ Unknown Crash Type |                                      |                                     | <b>,</b> | DARKE TOWN | TWN mileage:   | 0.0 to 1.58  |
| Indicated         | plans available - http://vtransmap01.aot.state.vt.us/rp/dpr/Dlwebstore/ | 25 30 35 40 45 50 55 60 65                                                                                                                                                                                                                                                                                                                                                                                                                                                                                                                                                                                                                                                                                                                                                                                                                                                                                                                                                                                                                                                                                                                                                                                                                                                                                                                                                                                                                                                                                                                                                                                                                                                                                                                                                                                                                                                                                                                                                                                                                                                                                                    |                    |                  |                               | Page Total Mileage: 1.580 mi         | Page Total Mileage: 1.58 mi         |          |            | 0.0 to 1.58    |              |