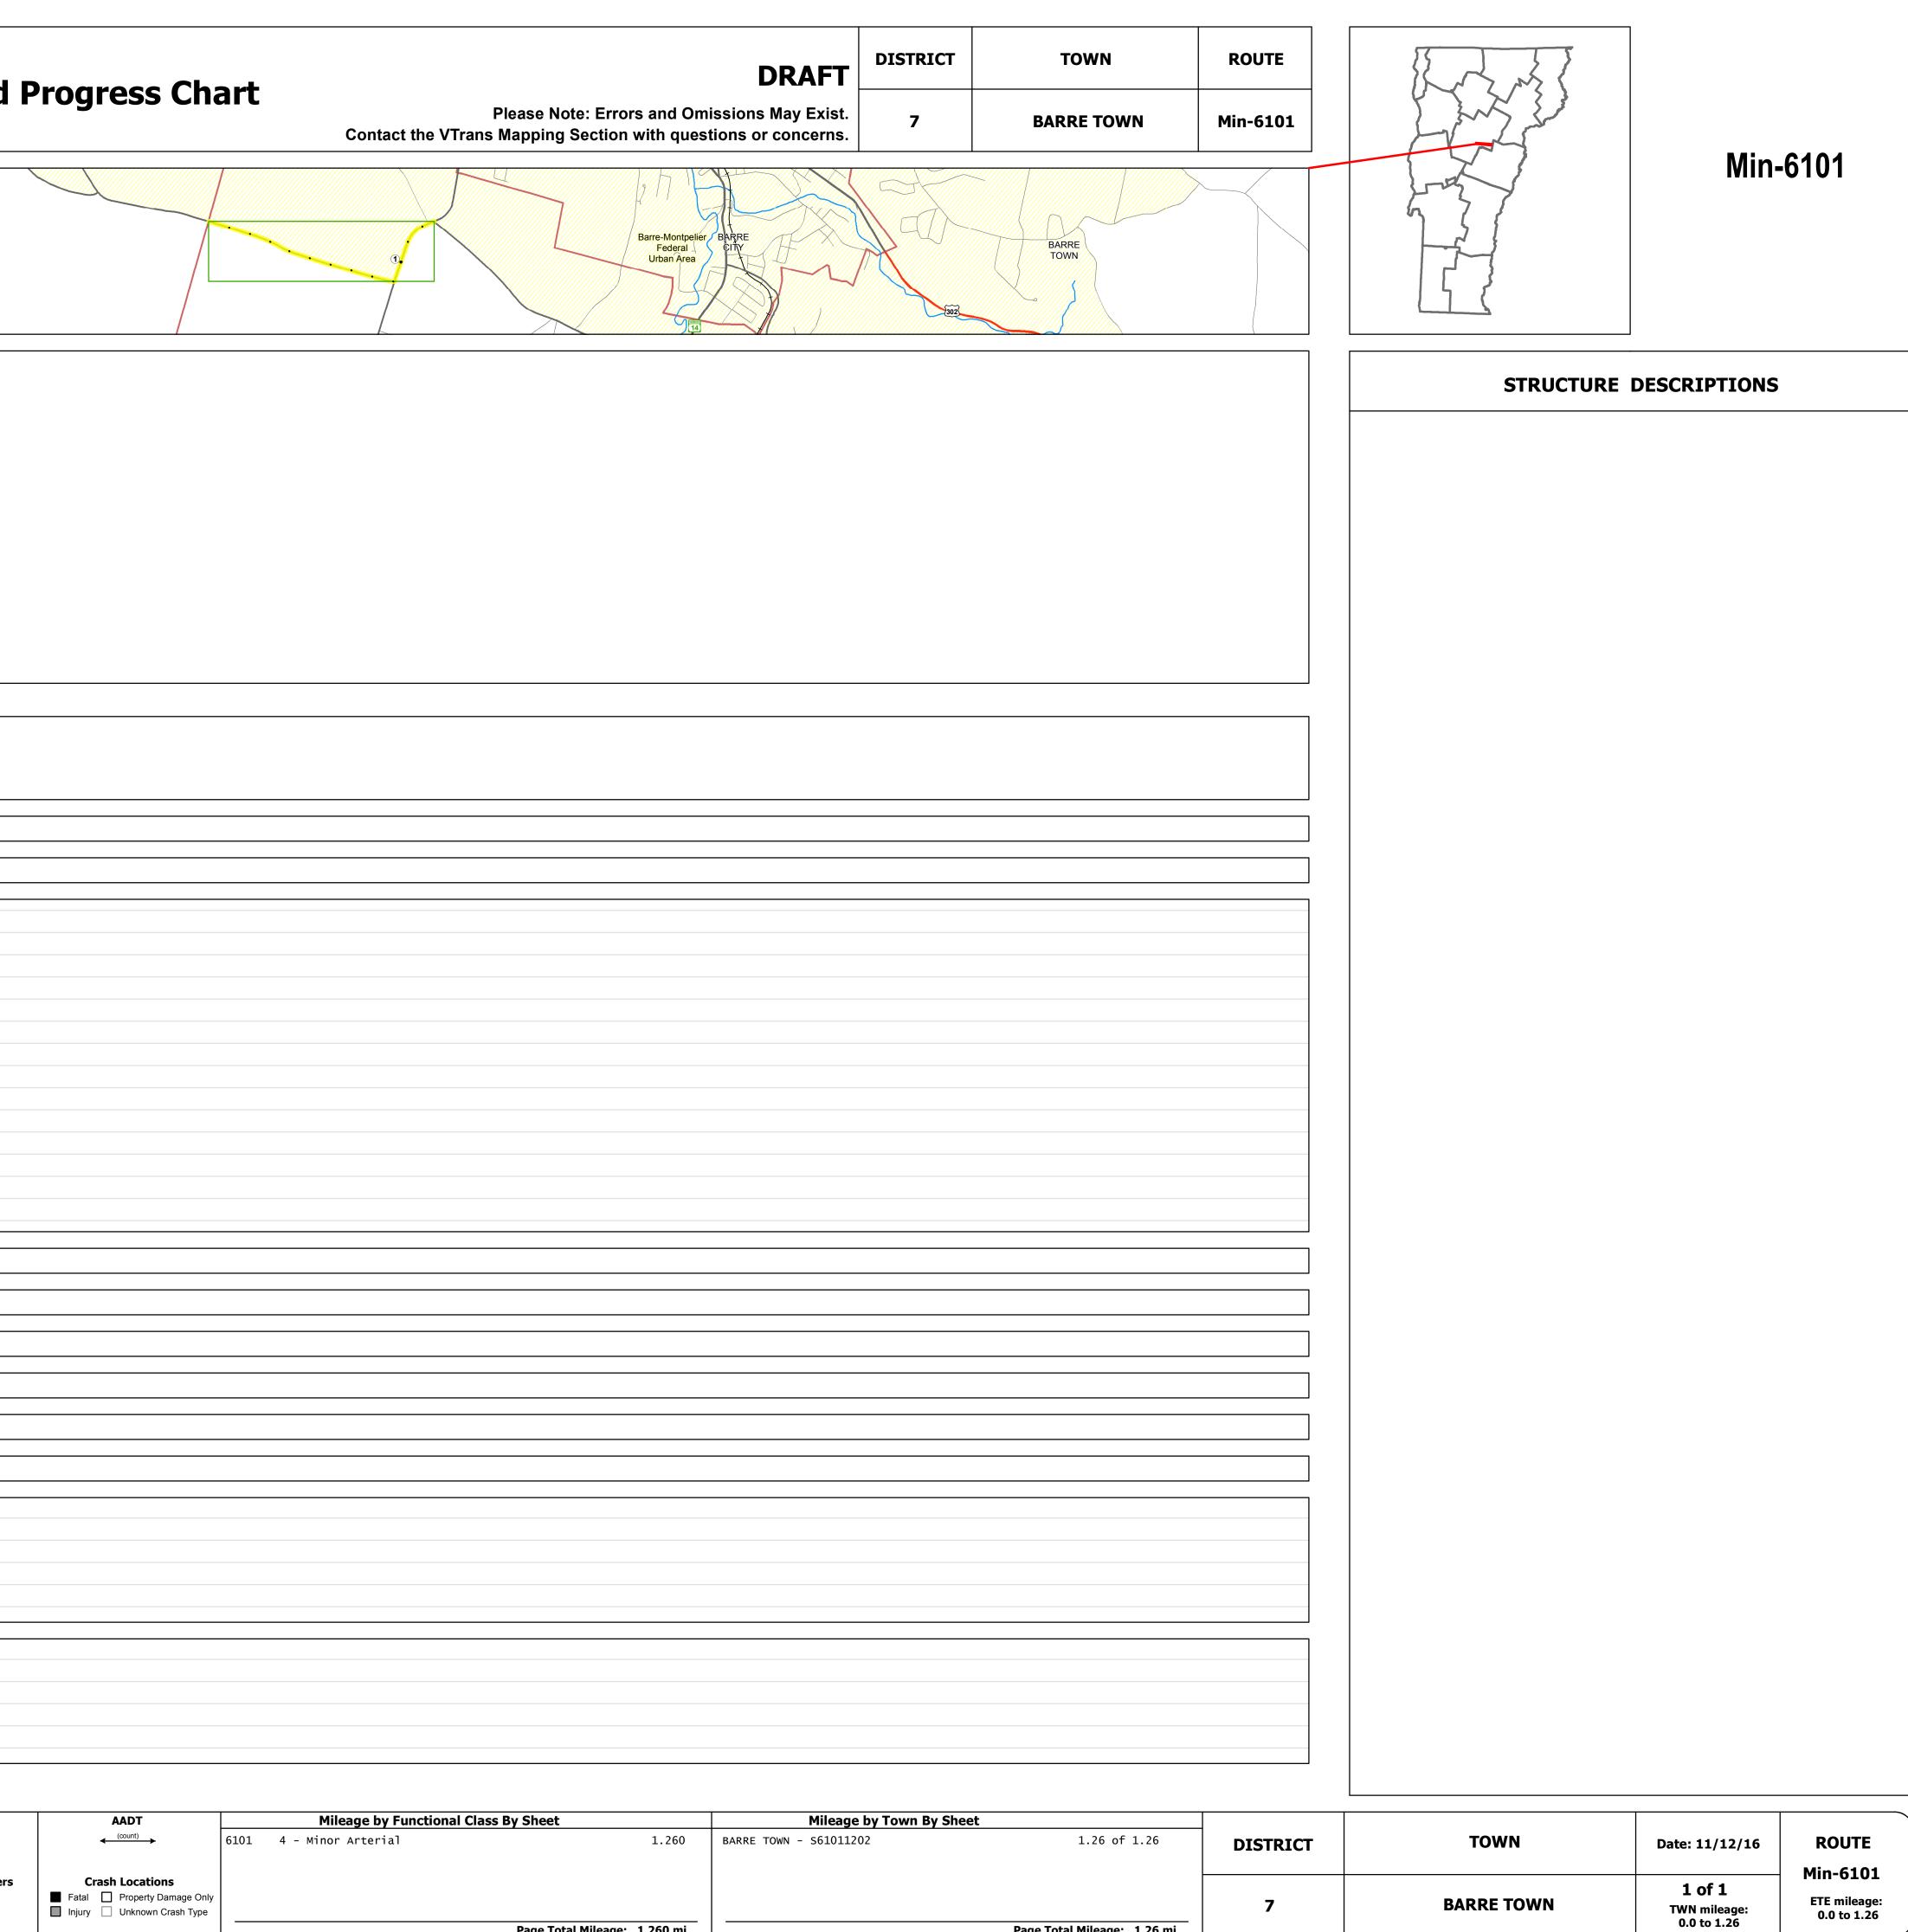

## **Route Log and Progress Chart**

| <b>Base Map</b><br>1 in = 2,000 feet                                                                                                                                                                                                                                                                                                                                                                                                                                                                                                                                                                                                             |                                                                                                                                                                                    |                                        | BERLIN        | 89 |
|--------------------------------------------------------------------------------------------------------------------------------------------------------------------------------------------------------------------------------------------------------------------------------------------------------------------------------------------------------------------------------------------------------------------------------------------------------------------------------------------------------------------------------------------------------------------------------------------------------------------------------------------------|------------------------------------------------------------------------------------------------------------------------------------------------------------------------------------|----------------------------------------|---------------|----|
| 1 III - 2,000 leet                                                                                                                                                                                                                                                                                                                                                                                                                                                                                                                                                                                                                               |                                                                                                                                                                                    |                                        |               |    |
| <ul> <li>Stick Diagram</li> <li>Town Center</li> <li>Stations (Feet)</li> <li>HITH Railroad Crossings</li> <li>Primary Structures</li> <li>Secondary Structures</li> <li>Secondary Structures</li> <li>State Highway</li> <li>Divided State Highway</li> <li>State Highway</li> <li>Divided Town Highway</li> <li>Streams (Hydraulic Structure)</li> <li>Town Highway</li> <li>Streams (Hydraulic Structure)</li> <li>Town Boundary</li> <li>Village/UC Boundaries</li> <li>District Boundaries</li> <li>State/Town Highway Change</li> <li>Divided Highway Limits</li> <li>Ghost Section Boundary</li> <li>Federal Urban Area Limits</li> </ul> | 01t<br>- 4752 MILLER RD (TH-9)                                                                                                                                                     | UPPER PROSPI                           | ECT ST (TH-6) |    |
|                                                                                                                                                                                                                                                                                                                                                                                                                                                                                                                                                                                                                                                  |                                                                                                                                                                                    | 1)                                     |               |    |
| Road Widths Travellane<br>Roadway<br>Lane Count<br>Base<br>Subbase                                                                                                                                                                                                                                                                                                                                                                                                                                                                                                                                                                               | $\begin{array}{c} 22 \\ 22 \\ 22 \\ 22 \\ 2 \end{array}$                                                                                                                           | 24<br>28<br>3" Plant Mix<br>18" Gravel |               |    |
| Curves                                                                                                                                                                                                                                                                                                                                                                                                                                                                                                                                                                                                                                           |                                                                                                                                                                                    | 10                                     |               |    |
| Grades                                                                                                                                                                                                                                                                                                                                                                                                                                                                                                                                                                                                                                           |                                                                                                                                                                                    |                                        |               |    |
|                                                                                                                                                                                                                                                                                                                                                                                                                                                                                                                                                                                                                                                  |                                                                                                                                                                                    |                                        |               |    |
| Historic Projects                                                                                                                                                                                                                                                                                                                                                                                                                                                                                                                                                                                                                                | 1988: Unknown         1979: Unknown         1976: Unknown         1976: Unknown         1976: Unknown         1976: Unknown         1972: Unknown         0: Unknown         0: SA | 1977: RS 0201(2) SA                    |               |    |
|                                                                                                                                                                                                                                                                                                                                                                                                                                                                                                                                                                                                                                                  |                                                                                                                                                                                    |                                        |               |    |
| Maintenance Garage                                                                                                                                                                                                                                                                                                                                                                                                                                                                                                                                                                                                                               |                                                                                                                                                                                    |                                        |               |    |
| Speed Zone                                                                                                                                                                                                                                                                                                                                                                                                                                                                                                                                                                                                                                       |                                                                                                                                                                                    |                                        |               |    |
| Functional Class                                                                                                                                                                                                                                                                                                                                                                                                                                                                                                                                                                                                                                 | 4                                                                                                                                                                                  |                                        |               |    |
| National Highway System                                                                                                                                                                                                                                                                                                                                                                                                                                                                                                                                                                                                                          |                                                                                                                                                                                    |                                        |               |    |
| Limited Access Highway                                                                                                                                                                                                                                                                                                                                                                                                                                                                                                                                                                                                                           |                                                                                                                                                                                    |                                        |               |    |
| Traffic Counters                                                                                                                                                                                                                                                                                                                                                                                                                                                                                                                                                                                                                                 | Q<br>W066                                                                                                                                                                          |                                        |               |    |
|                                                                                                                                                                                                                                                                                                                                                                                                                                                                                                                                                                                                                                                  | W066                                                                                                                                                                               |                                        |               |    |
| AADT Counts 2014<br>2013<br>2012<br>2011<br>2010                                                                                                                                                                                                                                                                                                                                                                                                                                                                                                                                                                                                 | 3100<br>3200<br>3300<br>3300                                                                                                                                                       |                                        |               |    |
|                                                                                                                                                                                                                                                                                                                                                                                                                                                                                                                                                                                                                                                  |                                                                                                                                                                                    |                                        |               |    |
| 2014<br>2013<br>2012<br>2012<br>2011<br>2010                                                                                                                                                                                                                                                                                                                                                                                                                                                                                                                                                                                                     |                                                                                                                                                                                    |                                        |               |    |

| Historic Projects                                                                                                                                         | Functional Class                                                                                                                                                                                                                                                                                                                                                                                                                                                                                                                                                                                                                                                                                                                                                                                                                                                                                                                                                                                                                                                                                                                                                                                                                                                                                                                                                                                                                                                                                                                                                                                                                                                                                                                                                                                                                                                                                                                                                                                                                                                                                                              | Curves             | Road Widths         | AADT                          | Mileage by Functional Class | By Sheet                     | Mileage by Town By     | Sheet |
|-----------------------------------------------------------------------------------------------------------------------------------------------------------|-------------------------------------------------------------------------------------------------------------------------------------------------------------------------------------------------------------------------------------------------------------------------------------------------------------------------------------------------------------------------------------------------------------------------------------------------------------------------------------------------------------------------------------------------------------------------------------------------------------------------------------------------------------------------------------------------------------------------------------------------------------------------------------------------------------------------------------------------------------------------------------------------------------------------------------------------------------------------------------------------------------------------------------------------------------------------------------------------------------------------------------------------------------------------------------------------------------------------------------------------------------------------------------------------------------------------------------------------------------------------------------------------------------------------------------------------------------------------------------------------------------------------------------------------------------------------------------------------------------------------------------------------------------------------------------------------------------------------------------------------------------------------------------------------------------------------------------------------------------------------------------------------------------------------------------------------------------------------------------------------------------------------------------------------------------------------------------------------------------------------------|--------------------|---------------------|-------------------------------|-----------------------------|------------------------------|------------------------|-------|
| <ul> <li>Unknown</li> <li>Bituminous Concrete</li> <li>Retreatment</li> <li>Bituminous Macadam</li> <li>Cold Plane and</li> <li>Cold Plane and</li> </ul> | 1 - Interstate       3 - Principal       5 - Major         System       Arterial       Collector         2 - Other       4 - Minor       6 - Minor         Freeways and       Arterial       Collector                                                                                                                                                                                                                                                                                                                                                                                                                                                                                                                                                                                                                                                                                                                                                                                                                                                                                                                                                                                                                                                                                                                                                                                                                                                                                                                                                                                                                                                                                                                                                                                                                                                                                                                                                                                                                                                                                                                        | Left<br>Right      | ← <sup>(ft)</sup> → | < (count) →                   | 6101 4 - Minor Arterial     | 1.260                        | BARRE TOWN - S61011202 |       |
| Bituminous ConcreteReclaimed Base and                                                                                                                     | Expressways                                                                                                                                                                                                                                                                                                                                                                                                                                                                                                                                                                                                                                                                                                                                                                                                                                                                                                                                                                                                                                                                                                                                                                                                                                                                                                                                                                                                                                                                                                                                                                                                                                                                                                                                                                                                                                                                                                                                                                                                                                                                                                                   | Grades             | Traffic Counters    | Crash Locations               |                             |                              |                        |       |
| Skinny Mix Concrete Bituminous Concrete                                                                                                                   | Speed Zones                                                                                                                                                                                                                                                                                                                                                                                                                                                                                                                                                                                                                                                                                                                                                                                                                                                                                                                                                                                                                                                                                                                                                                                                                                                                                                                                                                                                                                                                                                                                                                                                                                                                                                                                                                                                                                                                                                                                                                                                                                                                                                                   | (percent) grade up | 9                   | Fatal 🔲 Property Damage Only  |                             |                              |                        |       |
| Bituminous Seal Cravel                                                                                                                                    | SPEED | grade down         | (counter ID)        | 🔲 Injury 🗌 Unknown Crash Type |                             |                              |                        |       |
| Indicated plans available - http://vtransmap01.aot.state.vt.us/rp/dpr/Dlwebstore/                                                                         | 25 30 35 40 45 50 55 60 65                                                                                                                                                                                                                                                                                                                                                                                                                                                                                                                                                                                                                                                                                                                                                                                                                                                                                                                                                                                                                                                                                                                                                                                                                                                                                                                                                                                                                                                                                                                                                                                                                                                                                                                                                                                                                                                                                                                                                                                                                                                                                                    |                    |                     |                               |                             | Page Total Mileage: 1.260 mi |                        | Pag   |