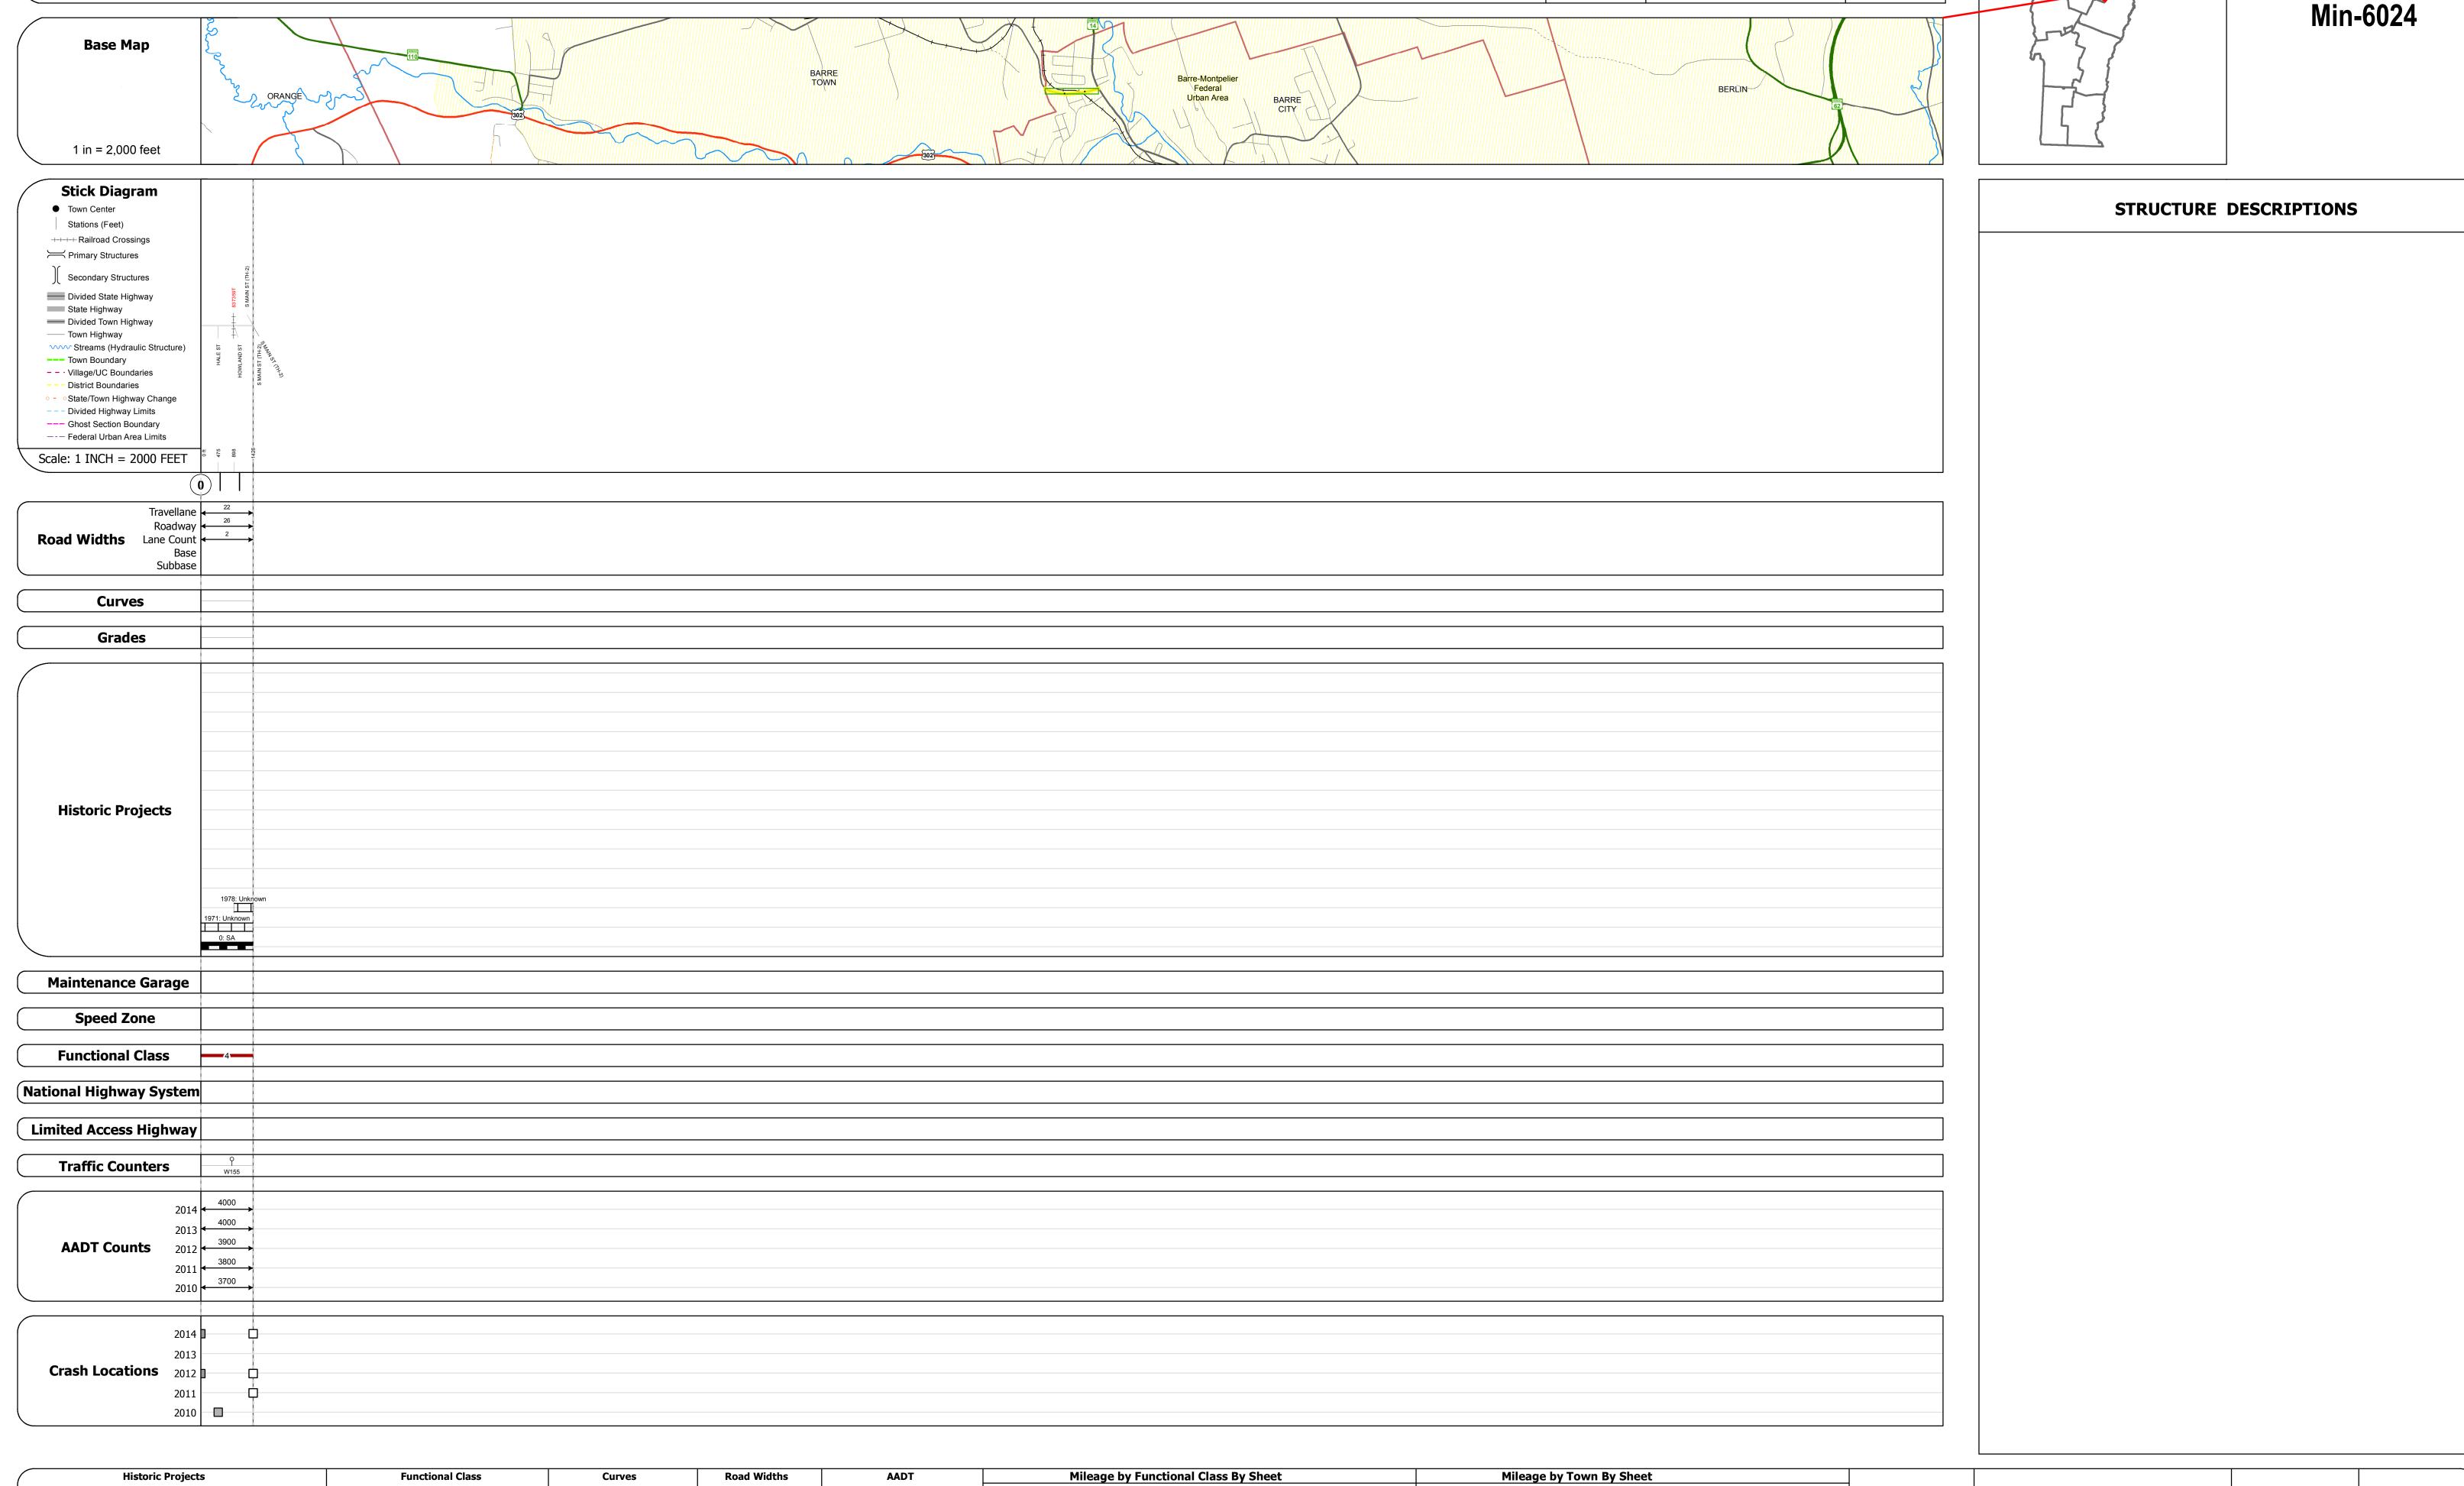

## **Route Log and Progress Chart**

**DRAFT** Please Note: Errors and Omissions May Exist. Contact the VTrans Mapping Section with questions or concerns.

**DISTRICT TOWN ROUTE BARRE CITY** Min-6024

| Historic Projects                                                                 | Functional Class                                                                                                                                                                                                                                                                                                                                                                                                                                                                                                                                                                                                                                                                                                                                                                                                                                                                                                                                                                                                                                                                                                                                                                                                                                                                                                                                                                                                                                                                                                                                                                                                                                                                                                                                                                                                                                                                                                                                                                                                                                                                                                              | Curves             | Road Widths      | AADT                       | Mileage by Functional Class By Sheet |               | Mileage by Town By Sheet |                             |          |            |                |              |
|-----------------------------------------------------------------------------------|-------------------------------------------------------------------------------------------------------------------------------------------------------------------------------------------------------------------------------------------------------------------------------------------------------------------------------------------------------------------------------------------------------------------------------------------------------------------------------------------------------------------------------------------------------------------------------------------------------------------------------------------------------------------------------------------------------------------------------------------------------------------------------------------------------------------------------------------------------------------------------------------------------------------------------------------------------------------------------------------------------------------------------------------------------------------------------------------------------------------------------------------------------------------------------------------------------------------------------------------------------------------------------------------------------------------------------------------------------------------------------------------------------------------------------------------------------------------------------------------------------------------------------------------------------------------------------------------------------------------------------------------------------------------------------------------------------------------------------------------------------------------------------------------------------------------------------------------------------------------------------------------------------------------------------------------------------------------------------------------------------------------------------------------------------------------------------------------------------------------------------|--------------------|------------------|----------------------------|--------------------------------------|---------------|--------------------------|-----------------------------|----------|------------|----------------|--------------|
| Unknown Bituminous Concrete Surface Treated                                       | 1 - Interstate 3 - Principal 5 - Major System Arterial Collector                                                                                                                                                                                                                                                                                                                                                                                                                                                                                                                                                                                                                                                                                                                                                                                                                                                                                                                                                                                                                                                                                                                                                                                                                                                                                                                                                                                                                                                                                                                                                                                                                                                                                                                                                                                                                                                                                                                                                                                                                                                              | (degrees) Left     | <b>←</b> (ft)    | (count)                    | 6024 4 - Minor Arterial              | 0.270         | BARRE CITY - S60241201   | 0.27 of 0.27                | DISTRICT | TOWN       | Date: 11/12/16 | ROUTE        |
| Retreatment E Bituminous Macadam Gravel                                           | 2 - Other 4 - Minor 6 - Minor                                                                                                                                                                                                                                                                                                                                                                                                                                                                                                                                                                                                                                                                                                                                                                                                                                                                                                                                                                                                                                                                                                                                                                                                                                                                                                                                                                                                                                                                                                                                                                                                                                                                                                                                                                                                                                                                                                                                                                                                                                                                                                 | Right              |                  |                            |                                      |               |                          |                             | DISTRICT |            |                |              |
| Resurface Cold Plane and Plant Mix                                                | Freeways and Arterial Collector                                                                                                                                                                                                                                                                                                                                                                                                                                                                                                                                                                                                                                                                                                                                                                                                                                                                                                                                                                                                                                                                                                                                                                                                                                                                                                                                                                                                                                                                                                                                                                                                                                                                                                                                                                                                                                                                                                                                                                                                                                                                                               |                    |                  |                            |                                      |               |                          |                             |          |            |                | Min-6024     |
| Bituminous Mix  Bituminous Concrete  Reclaimed Base and                           | Expressways                                                                                                                                                                                                                                                                                                                                                                                                                                                                                                                                                                                                                                                                                                                                                                                                                                                                                                                                                                                                                                                                                                                                                                                                                                                                                                                                                                                                                                                                                                                                                                                                                                                                                                                                                                                                                                                                                                                                                                                                                                                                                                                   | Grades             | Traffic Counters | Crash Locations            |                                      |               |                          |                             |          |            | 1 of 1         | 1 002 .      |
| Skinny Mix Concrete Bituminous Concrete                                           | Speed Zones                                                                                                                                                                                                                                                                                                                                                                                                                                                                                                                                                                                                                                                                                                                                                                                                                                                                                                                                                                                                                                                                                                                                                                                                                                                                                                                                                                                                                                                                                                                                                                                                                                                                                                                                                                                                                                                                                                                                                                                                                                                                                                                   | grade up           | Ŷ                | Fatal Property Damage Only |                                      |               |                          |                             | _        | BARRE CITY |                | ETE mileage: |
| Bituminous Seal 🔽 Gravel                                                          | SPEED | (percent) grade up | (counter ID)     | Injury  Unknown Crash Type |                                      |               |                          |                             | /        | DARKE CITT | TWN mileage:   | 0.0 to 0.27  |
| Indicated plans available - http://ytransman01 act state vt.us/rp/dpr/Dlwebstore/ | 25 30 35 40 45 50 55 60 65                                                                                                                                                                                                                                                                                                                                                                                                                                                                                                                                                                                                                                                                                                                                                                                                                                                                                                                                                                                                                                                                                                                                                                                                                                                                                                                                                                                                                                                                                                                                                                                                                                                                                                                                                                                                                                                                                                                                                                                                                                                                                                    |                    |                  |                            | Page Total Mile                      | 200: 0 270 mi |                          | Page Total Mileage: 0.27 mi |          |            | 0.0 to 0.27    |              |