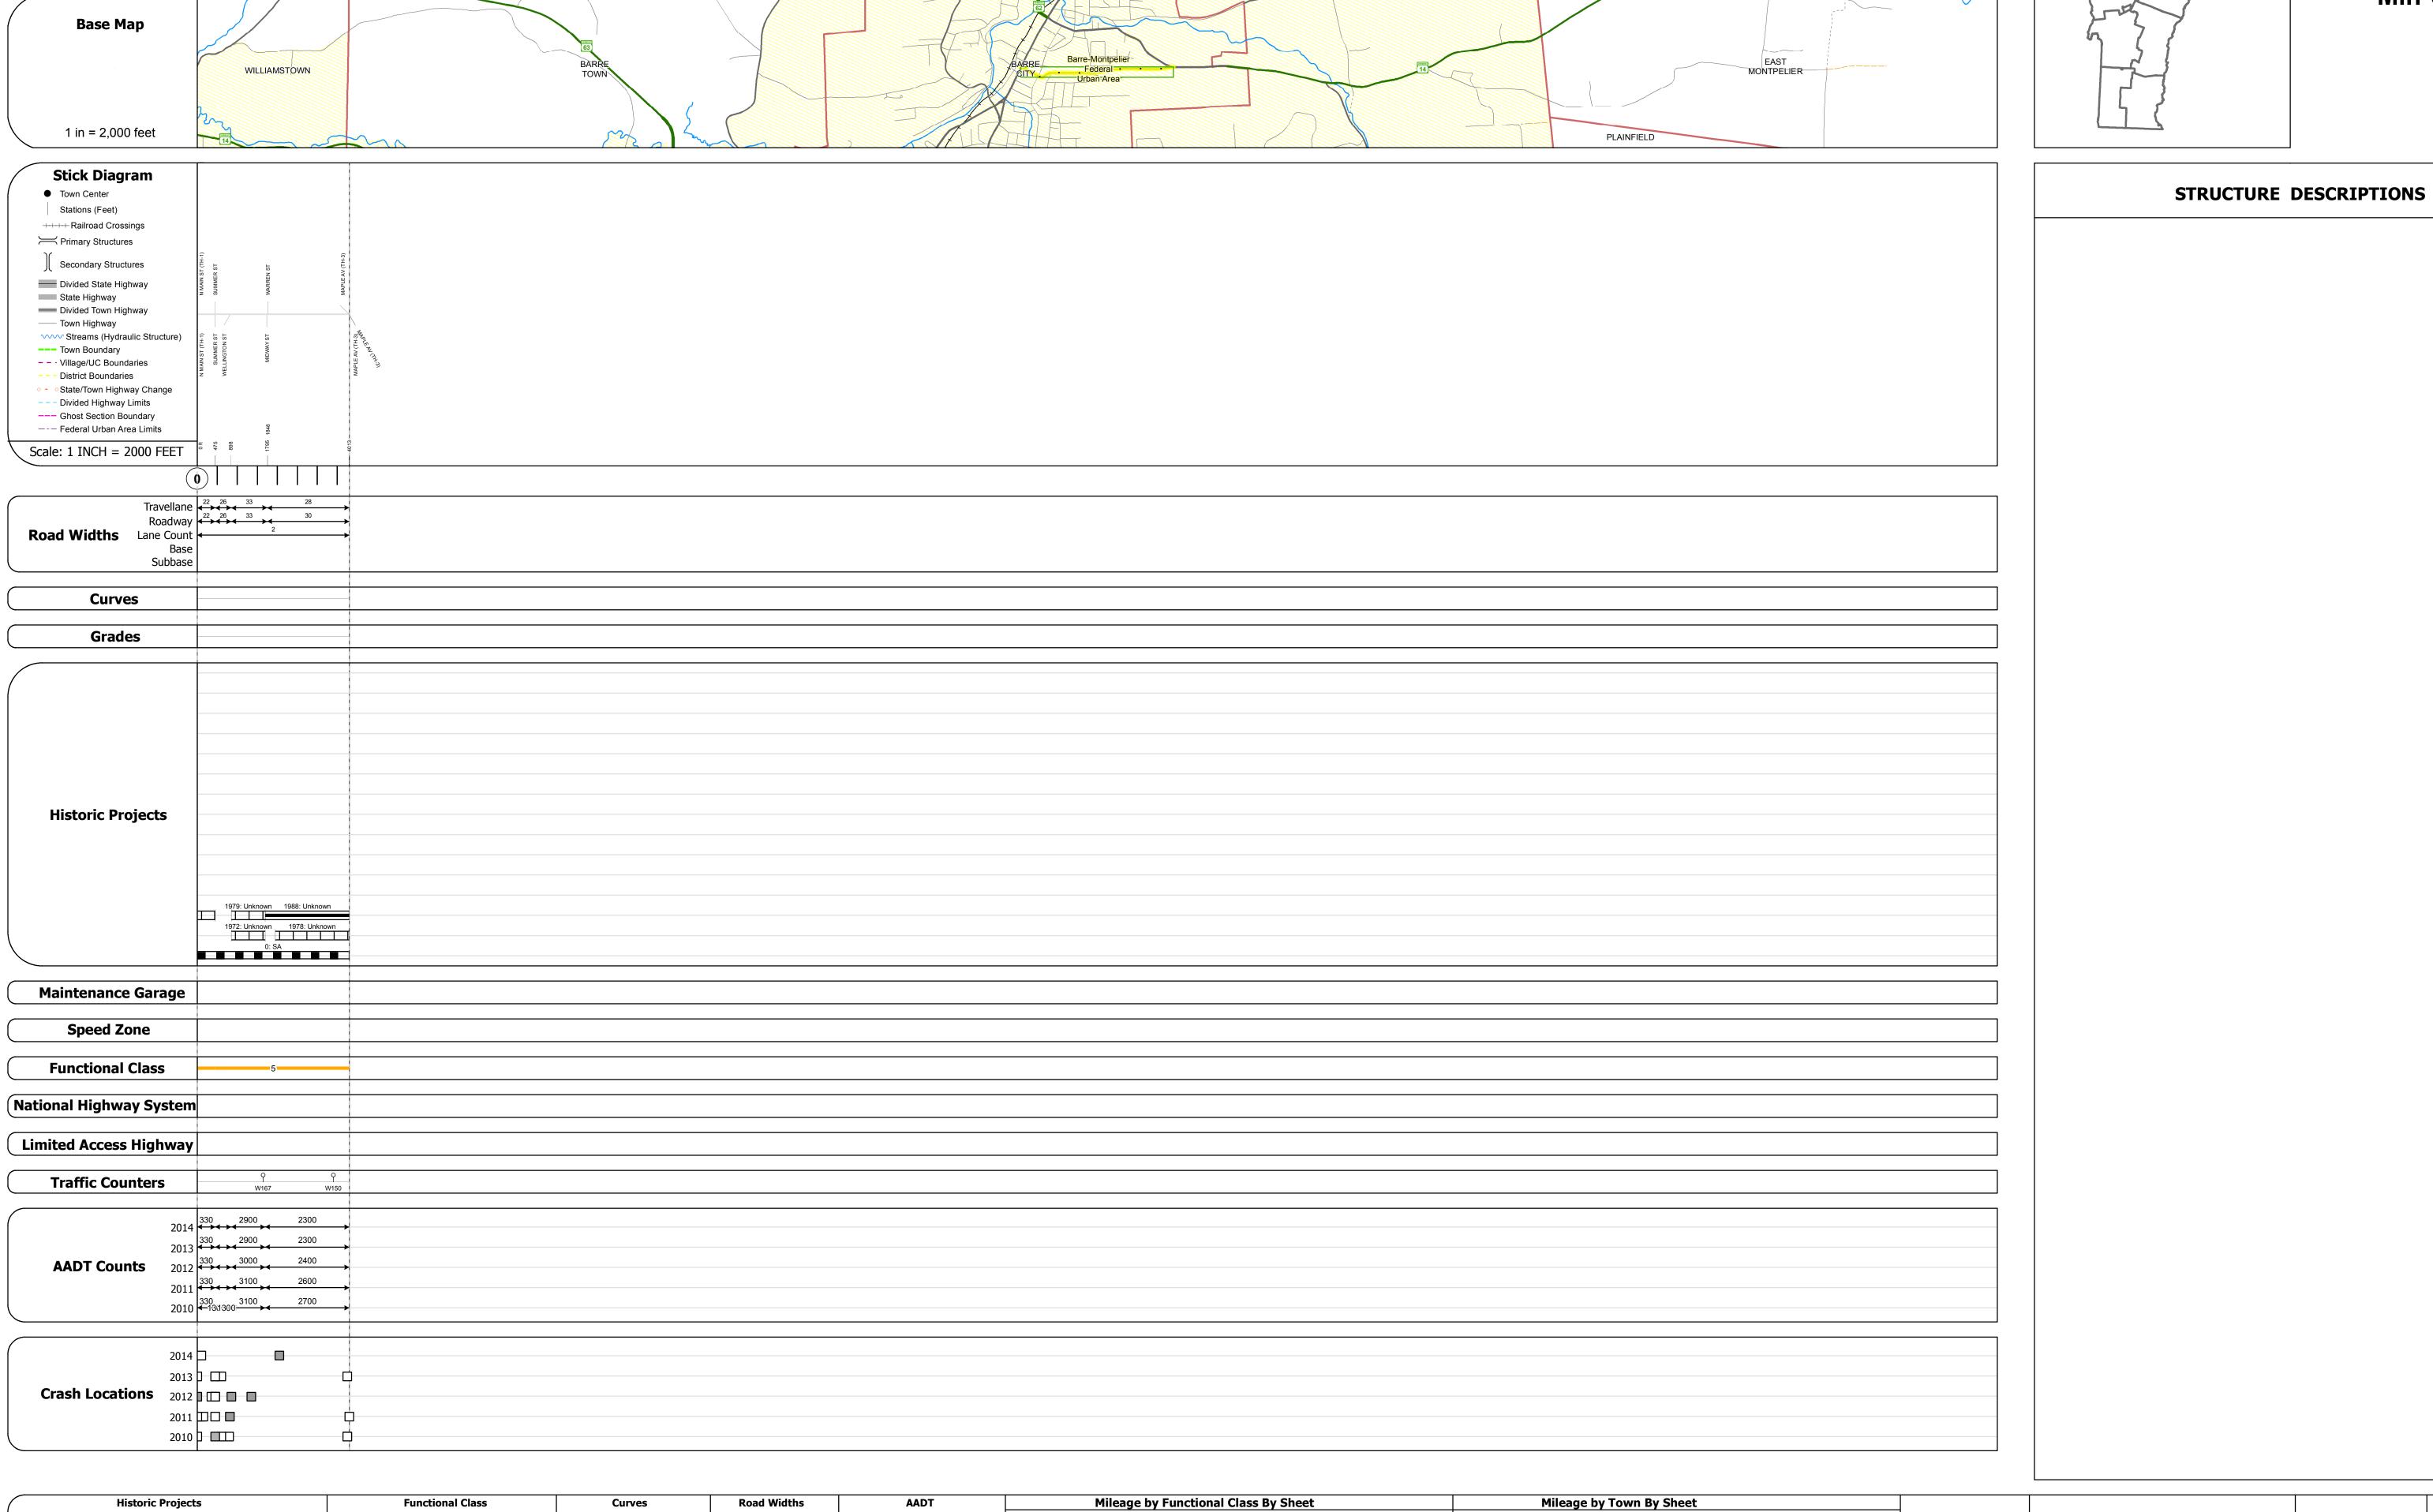

## **Route Log and Progress Chart**

(count) →

Crash Locations

Fatal Property Damage Only

Traffic Counters

6018 5 - Major Collector

BARRE CITY - S60181201

Page Total Mileage: 0.760 mi

0.76 of 0.76

Page Total Mileage: 0.76 mi

**DISTRICT** 

**DRAFT** Please Note: Errors and Omissions May Exist. Contact the VTrans Mapping Section with questions or concerns.

**DISTRICT TOWN ROUTE BARRE CITY** Min-6018

**TOWN** 

**BARRE CITY** 

**ROUTE** 

Min-6018

ETE mileage:

0.0 to 0.76

Date: 11/12/16

1 of 1

TWN mileage:

0.0 to 0.76

Min-6018

Unknown
Retreatment
Resurface
Bituminous Macadam
Cold Plane and
Bituminous Concrete
Bituminous Mix
Skinny Mix
Concrete
Concrete

Concrete
Concrete
Concrete
Concrete
Concrete
Concrete
Concrete