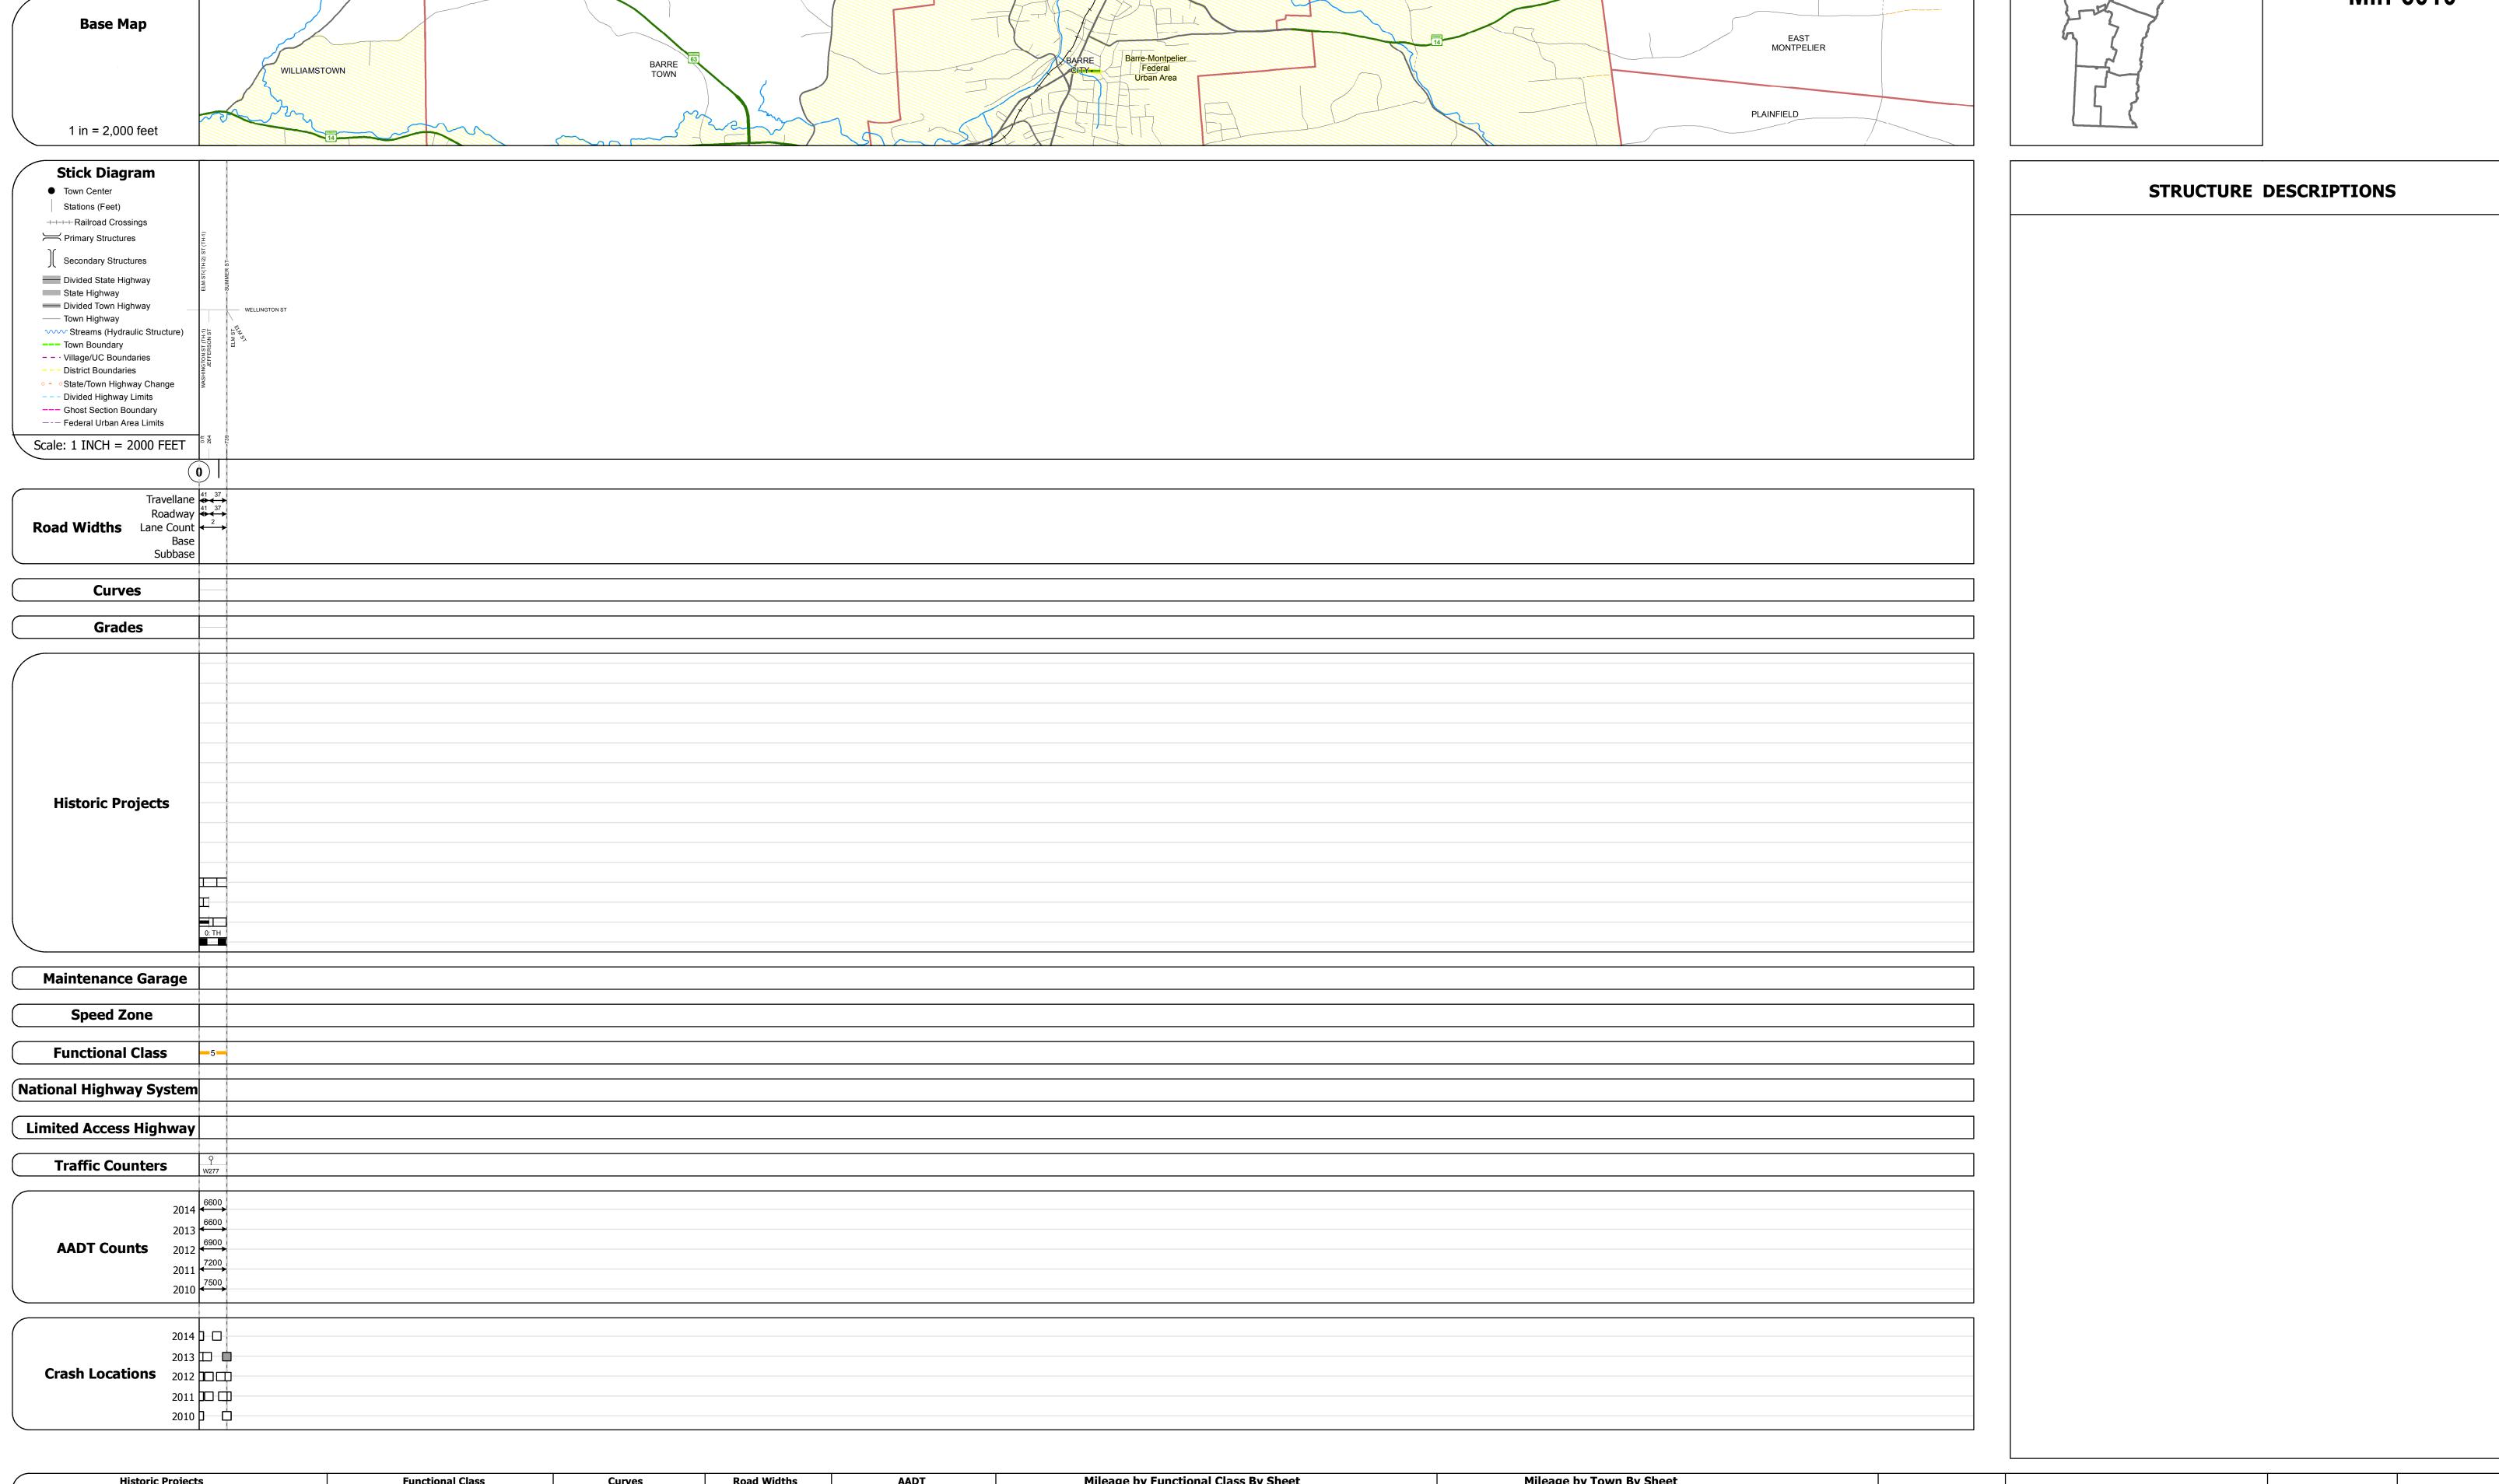

## **Route Log and Progress Chart**

**DRAFT** Please Note: Errors and Omissions May Exist. Contact the VTrans Mapping Section with questions or concerns.

**DISTRICT TOWN ROUTE BARRE CITY** Min-6010

Min-6010

| Historic Projects                                                                 | Functional Class                                                                                                                                                                                                                                                                                                                                                                                                                                                                                                                                                                                                                                                                                                                                                                                                                                                                                                                                                                                                                                                                                                                                                                                                                                                                                                                                                                                                                                                                                                                                                                                                                                                                                                                                                                                                                                                                                                                                                                                                                                                                                                              | Curves               | Road Widths      | AADT                       | Mileage by Functional Class By Sheet |                  | Mileage by Town By Sheet |                             |          |            |                |              |
|-----------------------------------------------------------------------------------|-------------------------------------------------------------------------------------------------------------------------------------------------------------------------------------------------------------------------------------------------------------------------------------------------------------------------------------------------------------------------------------------------------------------------------------------------------------------------------------------------------------------------------------------------------------------------------------------------------------------------------------------------------------------------------------------------------------------------------------------------------------------------------------------------------------------------------------------------------------------------------------------------------------------------------------------------------------------------------------------------------------------------------------------------------------------------------------------------------------------------------------------------------------------------------------------------------------------------------------------------------------------------------------------------------------------------------------------------------------------------------------------------------------------------------------------------------------------------------------------------------------------------------------------------------------------------------------------------------------------------------------------------------------------------------------------------------------------------------------------------------------------------------------------------------------------------------------------------------------------------------------------------------------------------------------------------------------------------------------------------------------------------------------------------------------------------------------------------------------------------------|----------------------|------------------|----------------------------|--------------------------------------|------------------|--------------------------|-----------------------------|----------|------------|----------------|--------------|
| Unknown Bituminous Concrete Surface Treated                                       | 1 - Interstate 3 - Principal 5 - Major<br>System Arterial Collector                                                                                                                                                                                                                                                                                                                                                                                                                                                                                                                                                                                                                                                                                                                                                                                                                                                                                                                                                                                                                                                                                                                                                                                                                                                                                                                                                                                                                                                                                                                                                                                                                                                                                                                                                                                                                                                                                                                                                                                                                                                           | (degrees) Left       | <b>←</b> (ft)    | (count)                    | 6010 5 - Major Collector             | 0.140            | BARRE CITY - S60101201   | 0.14 of 0.14                | DISTRICT | TOWN       | Date: 11/12/16 | ROUTE        |
| Retreatment E Bituminous Macadam Gravel                                           | 2 - Other 4 - Minor 6 - Minor                                                                                                                                                                                                                                                                                                                                                                                                                                                                                                                                                                                                                                                                                                                                                                                                                                                                                                                                                                                                                                                                                                                                                                                                                                                                                                                                                                                                                                                                                                                                                                                                                                                                                                                                                                                                                                                                                                                                                                                                                                                                                                 | ─ <b>■■■</b> ─ Right |                  |                            |                                      |                  |                          |                             | DISTRICT |            |                | 13011        |
| Resurface Cold Plane and Plant Mix                                                | Freeways and Arterial Collector                                                                                                                                                                                                                                                                                                                                                                                                                                                                                                                                                                                                                                                                                                                                                                                                                                                                                                                                                                                                                                                                                                                                                                                                                                                                                                                                                                                                                                                                                                                                                                                                                                                                                                                                                                                                                                                                                                                                                                                                                                                                                               |                      |                  |                            |                                      |                  |                          |                             |          |            |                | Min-6010     |
| Bituminous Mix Bituminous Concrete Reclaimed Base and                             | Expressways                                                                                                                                                                                                                                                                                                                                                                                                                                                                                                                                                                                                                                                                                                                                                                                                                                                                                                                                                                                                                                                                                                                                                                                                                                                                                                                                                                                                                                                                                                                                                                                                                                                                                                                                                                                                                                                                                                                                                                                                                                                                                                                   | Grades               | Traffic Counters | Crash Locations            |                                      |                  |                          |                             |          |            | 1 of 1         | 14111 0010   |
| Skinny Mix Concrete Bituminous Concrete                                           | Speed Zones                                                                                                                                                                                                                                                                                                                                                                                                                                                                                                                                                                                                                                                                                                                                                                                                                                                                                                                                                                                                                                                                                                                                                                                                                                                                                                                                                                                                                                                                                                                                                                                                                                                                                                                                                                                                                                                                                                                                                                                                                                                                                                                   | grade up             | Ŷ                | Fatal Property Damage Only |                                      |                  |                          |                             | _        | DADDE CITY |                | ETE mileage: |
| Bituminous Seal <b></b> Gravel                                                    | SPEED | (percent) grade up   | (counter ID)     | Injury  Unknown Crash Type |                                      |                  |                          |                             | /        | BARRE CITY | TWN mileage:   | 0.0 to 0.14  |
| Indicated plans available - http://ytransman01 act state vt.us/rp/dpr/Dlwebstore/ | 25 30 35 40 45 50 55 60 65                                                                                                                                                                                                                                                                                                                                                                                                                                                                                                                                                                                                                                                                                                                                                                                                                                                                                                                                                                                                                                                                                                                                                                                                                                                                                                                                                                                                                                                                                                                                                                                                                                                                                                                                                                                                                                                                                                                                                                                                                                                                                                    |                      |                  |                            | Page Total M                         | ileage: 0.140 mi |                          | Page Total Mileage: 0.14 mi |          |            | 0.0 to 0.14    |              |