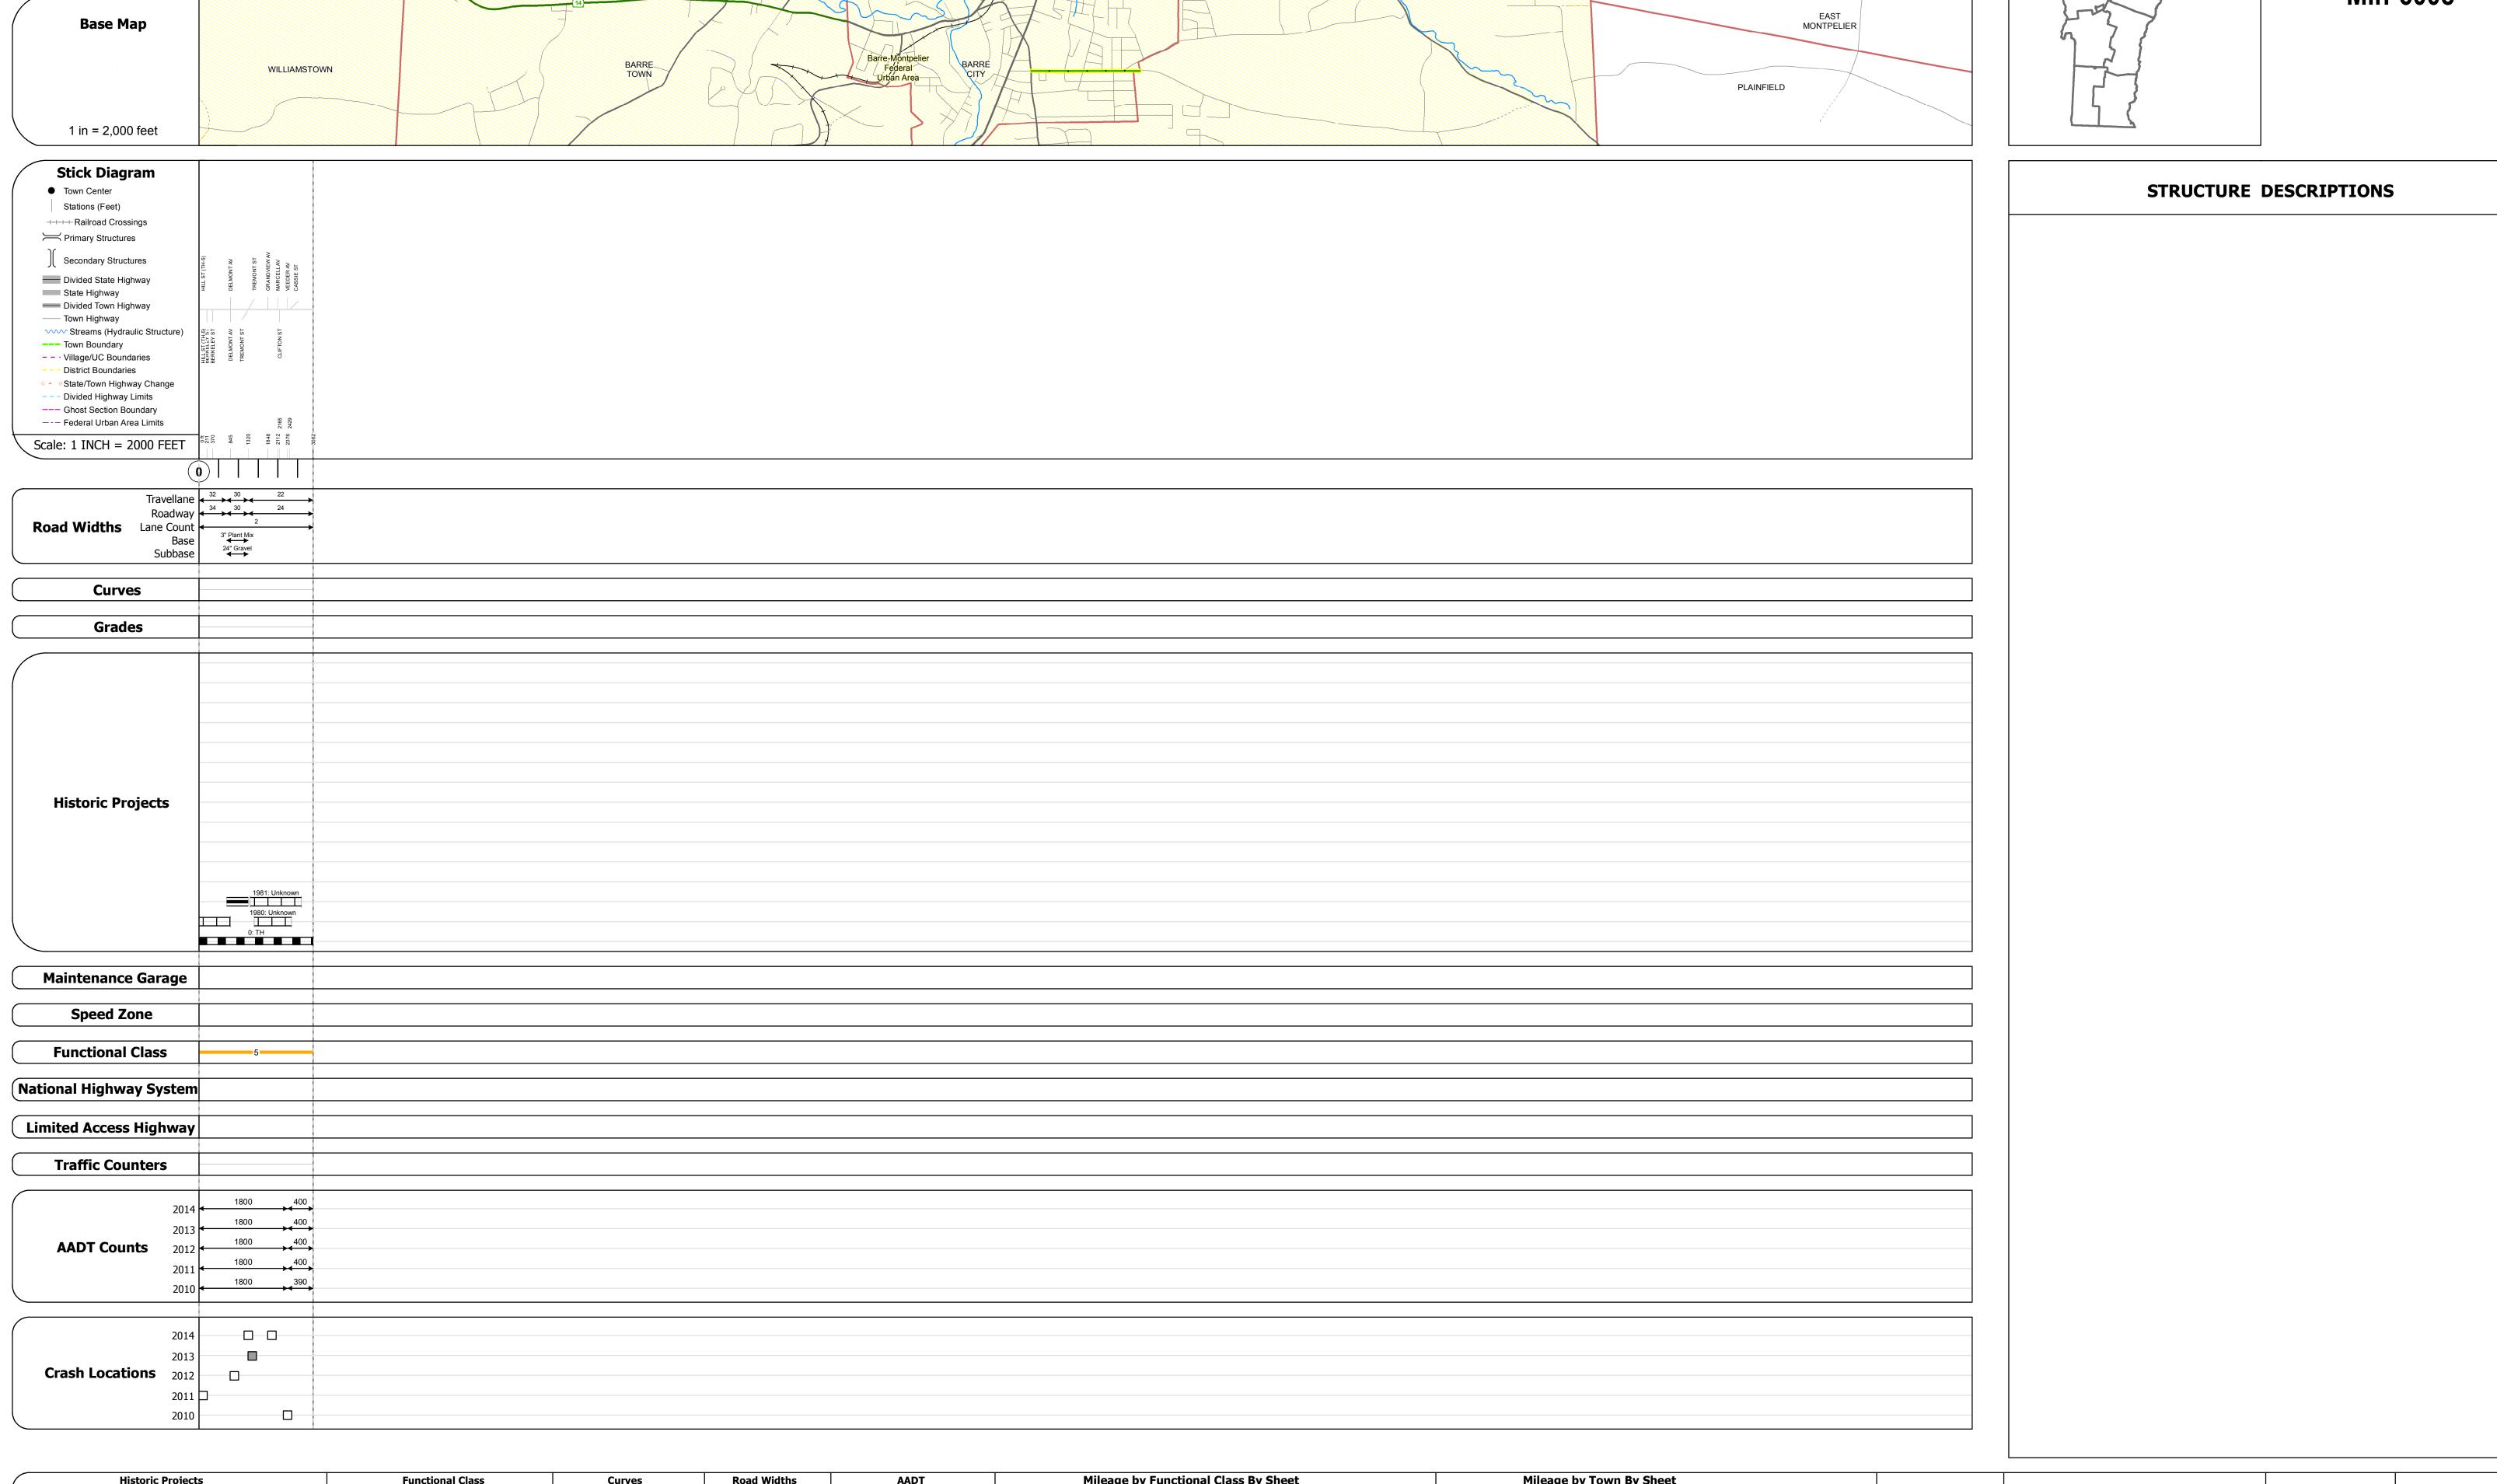

## **Route Log and Progress Chart**

**DRAFT** Please Note: Errors and Omissions May Exist. Contact the VTrans Mapping Section with questions or concerns.

**DISTRICT TOWN ROUTE BARRE CITY** Min-6008

Min-6008

| nistoric Projects                                                                      | Functional Class                                                                                                                                                                                                                                                                                                                                                                                                                                                                                                                                                                                                                                                                                                                                                                                                                                                                                                                                                                                                                                                                                                                                                                                                                                                                                                                                                                                                                                                                                                                                                                                                                                                                                                                                                                                                                                                                                                                                                                                                                                                                                                             | Cuives               | Roau Wiutiis     | AADI                          | Initeage by FullCuotial Class by | Sileet                      | Mileage by Town by Sileet |                             |          |            |                             | · ·          |
|----------------------------------------------------------------------------------------|------------------------------------------------------------------------------------------------------------------------------------------------------------------------------------------------------------------------------------------------------------------------------------------------------------------------------------------------------------------------------------------------------------------------------------------------------------------------------------------------------------------------------------------------------------------------------------------------------------------------------------------------------------------------------------------------------------------------------------------------------------------------------------------------------------------------------------------------------------------------------------------------------------------------------------------------------------------------------------------------------------------------------------------------------------------------------------------------------------------------------------------------------------------------------------------------------------------------------------------------------------------------------------------------------------------------------------------------------------------------------------------------------------------------------------------------------------------------------------------------------------------------------------------------------------------------------------------------------------------------------------------------------------------------------------------------------------------------------------------------------------------------------------------------------------------------------------------------------------------------------------------------------------------------------------------------------------------------------------------------------------------------------------------------------------------------------------------------------------------------------|----------------------|------------------|-------------------------------|----------------------------------|-----------------------------|---------------------------|-----------------------------|----------|------------|-----------------------------|--------------|
| Unknown Bituminous Concrete Retreatment Bituminous Macadam  Surface Treated Gravel     | 1 - Interstate 3 - Principal 5 - Major Collector                                                                                                                                                                                                                                                                                                                                                                                                                                                                                                                                                                                                                                                                                                                                                                                                                                                                                                                                                                                                                                                                                                                                                                                                                                                                                                                                                                                                                                                                                                                                                                                                                                                                                                                                                                                                                                                                                                                                                                                                                                                                             | (degrees) Left Right | <b>←</b> (ft)    | (count)                       | 6008 5 - Major Collector         | 0.580                       | BARRE CITY - S60081201    | 0.58 of 0.58                | DISTRICT | TOWN       | Date: 11/12/16              | ROUTE        |
| Resurface Cold Plane and Plant Mix                                                     | 2 - Other 4 - Minor 6 - Minor Collector                                                                                                                                                                                                                                                                                                                                                                                                                                                                                                                                                                                                                                                                                                                                                                                                                                                                                                                                                                                                                                                                                                                                                                                                                                                                                                                                                                                                                                                                                                                                                                                                                                                                                                                                                                                                                                                                                                                                                                                                                                                                                      | Condo                | Troffic Countors | Crash Locations               |                                  |                             |                           |                             |          |            |                             | Min-6008     |
| Bituminous Mix Skinny Mix  Bituminous Concrete Bituminous Concrete Bituminous Concrete | Speed Zones                                                                                                                                                                                                                                                                                                                                                                                                                                                                                                                                                                                                                                                                                                                                                                                                                                                                                                                                                                                                                                                                                                                                                                                                                                                                                                                                                                                                                                                                                                                                                                                                                                                                                                                                                                                                                                                                                                                                                                                                                                                                                                                  | <b>Grades</b>        | Traffic Counters | Fatal Property Damage Only    |                                  |                             |                           |                             | _        | DADDE CITY | 1 of 1                      | ETE mileage: |
| ⊞ Bituminous Seal  Gravel                                                              | SPEED   SPEE | (percent) grade down | (counter ID)     | ■ Injury □ Unknown Crash Type |                                  |                             |                           |                             | /        | BARRE CITY | TWN mileage:<br>0.0 to 0.58 | 0.0 to 0.58  |
| Indicated plans available - http://vtransmap01.aot.state.vt.us/rp/dpr/Dlwebstore/      | 25 50 55 40 45 50 55 60 65                                                                                                                                                                                                                                                                                                                                                                                                                                                                                                                                                                                                                                                                                                                                                                                                                                                                                                                                                                                                                                                                                                                                                                                                                                                                                                                                                                                                                                                                                                                                                                                                                                                                                                                                                                                                                                                                                                                                                                                                                                                                                                   |                      |                  |                               | P                                | age Total Mileage: 0.580 mi |                           | Page Total Mileage: 0.58 mi |          |            | 0.0 to 0.56                 |              |