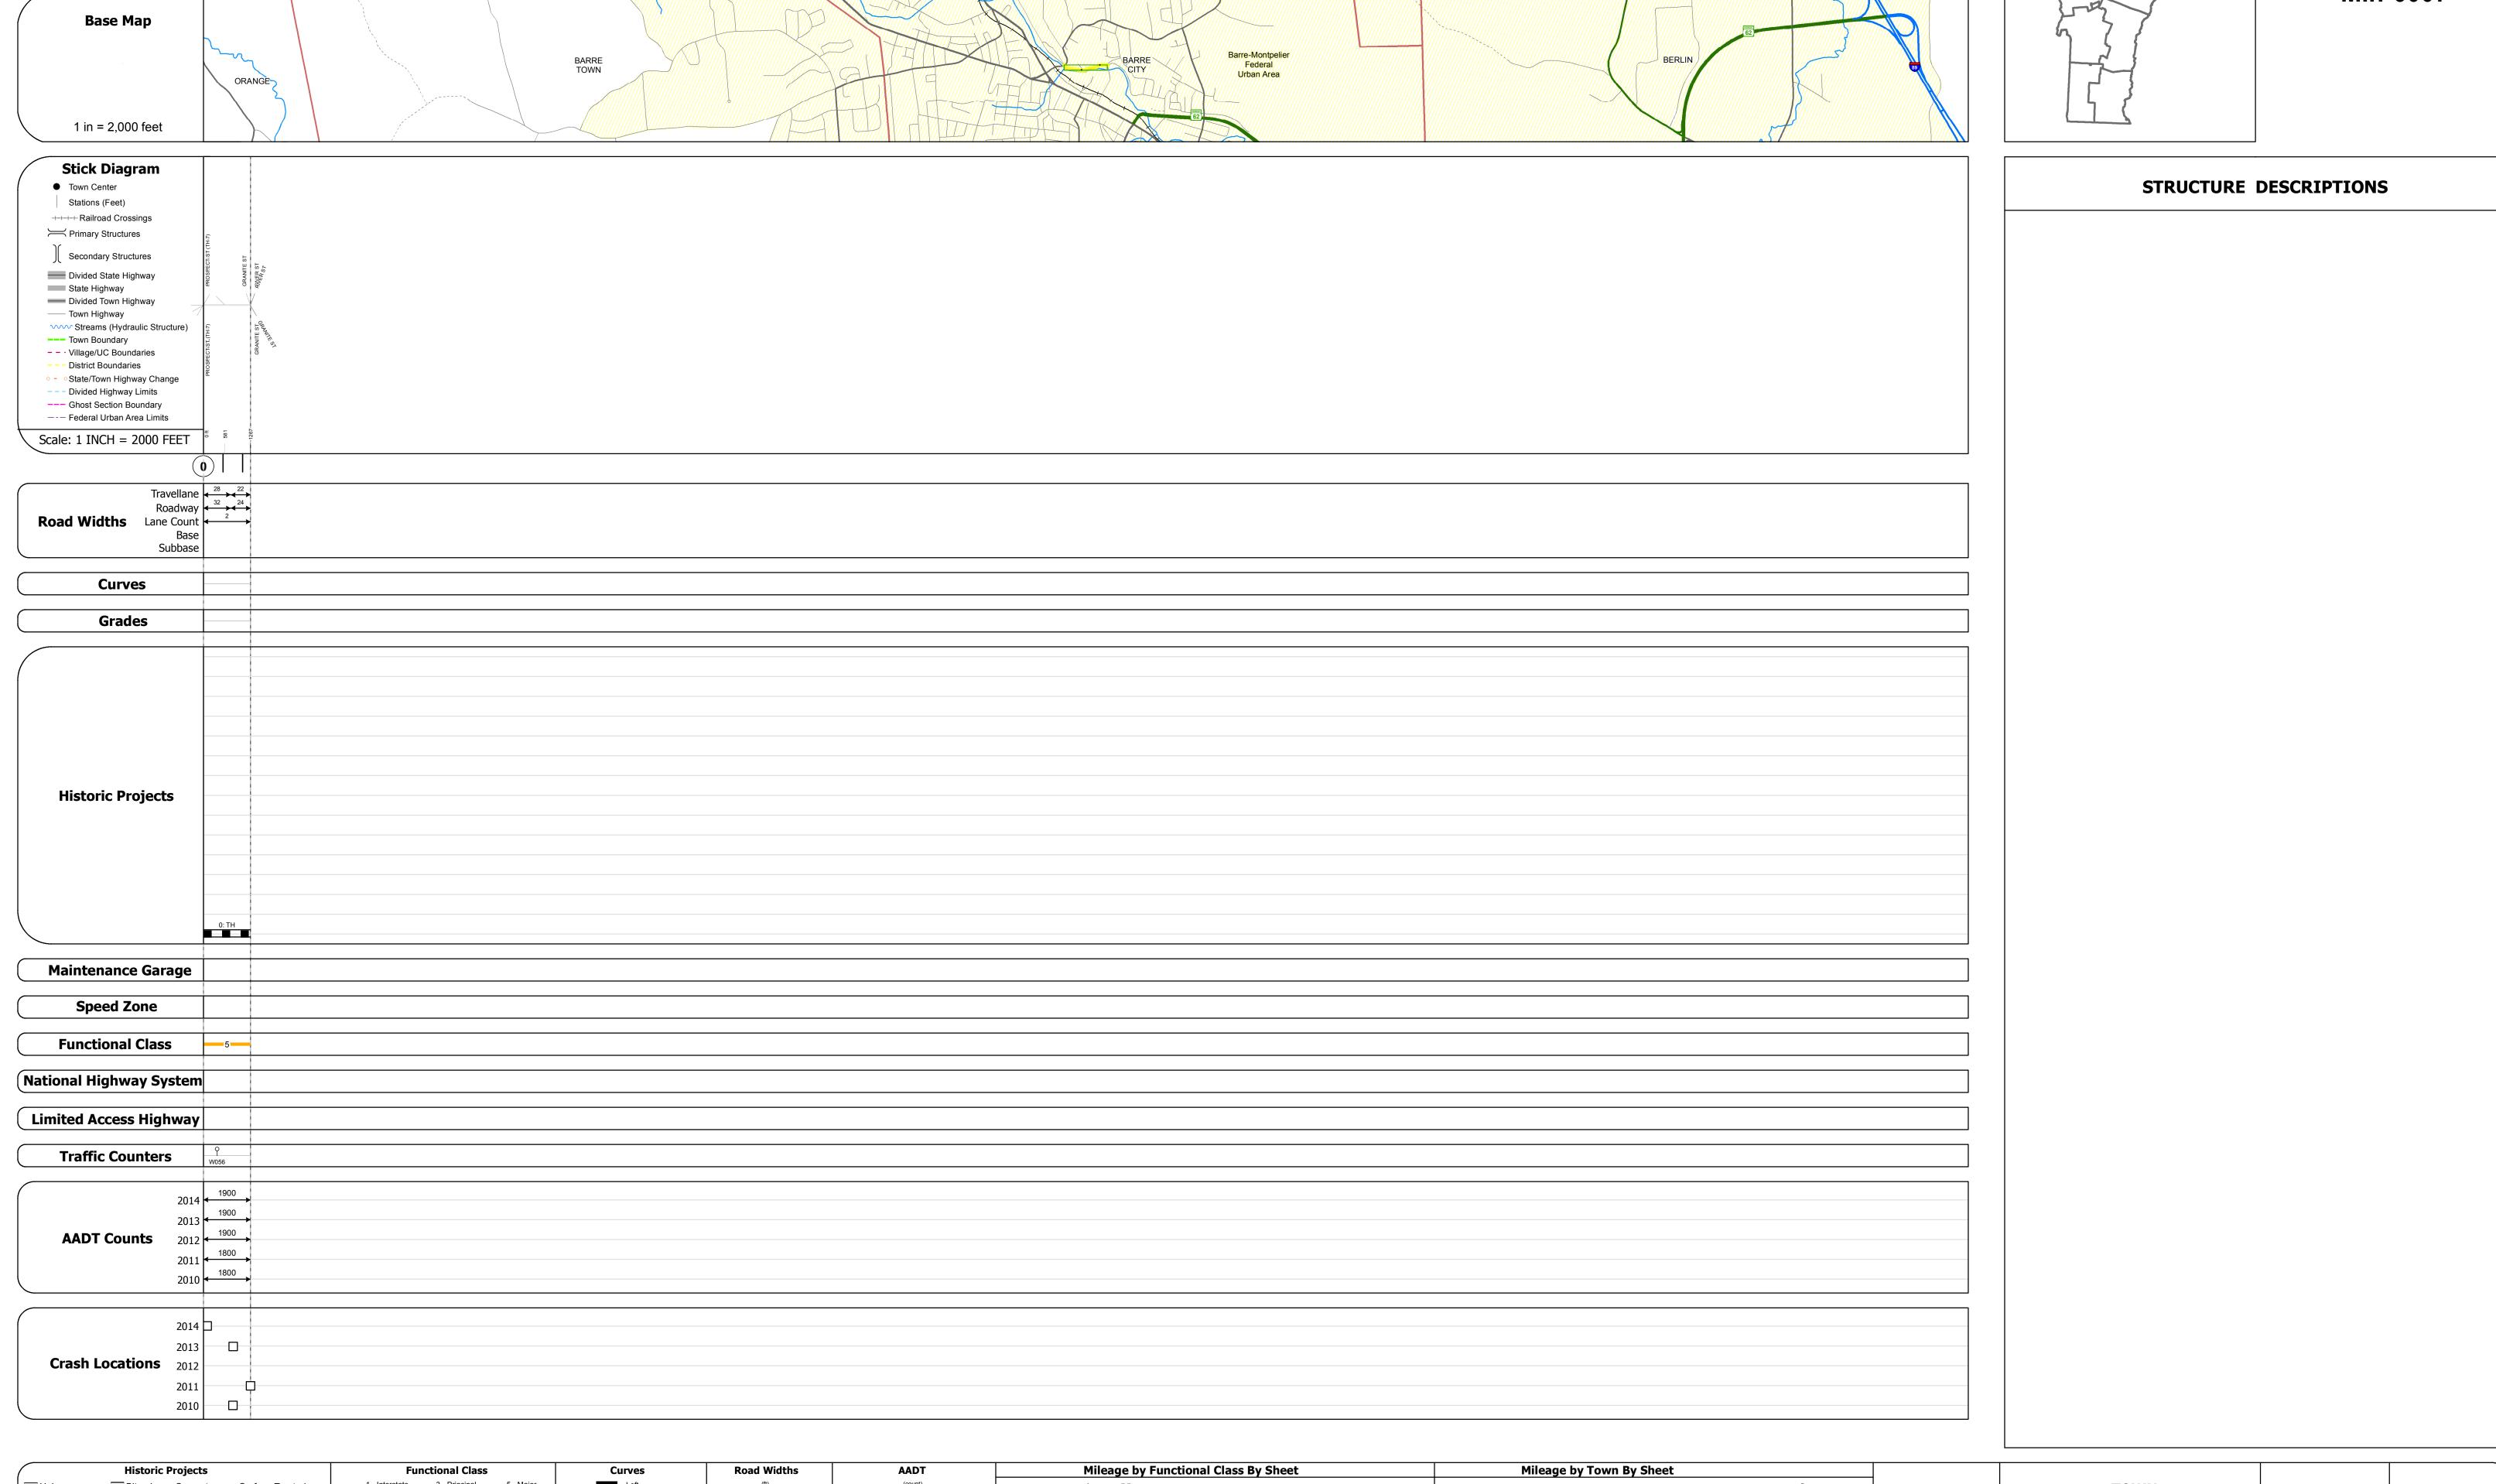

## **Route Log and Progress Chart**

Please Note: Errors and Omissions May Exist.
Contact the VTrans Mapping Section with questions or concerns.

DISTRICT TOWN ROUTE

7 BARRE CITY Min-6007

Min-6007

| Historic Projects                                                                 | Functional Class                                                                                                                                                                                                                                                                                                                                                                                                                                                                                                                                                                                                                                                                                                                                                                                                                                                                                                                                                                                                                                                                                                                                                                                                                                                                                                                                                                                                                                                                                                                                                                                                                                                                                                                                                                                                                                                                                                                                                                                                                                                                                                              | Curves                     | Road Widths      | AADT                       | Mileage by Functional Class By Sheet |                   | Mileage by Town By Sheet |                             |          |            |                |              |
|-----------------------------------------------------------------------------------|-------------------------------------------------------------------------------------------------------------------------------------------------------------------------------------------------------------------------------------------------------------------------------------------------------------------------------------------------------------------------------------------------------------------------------------------------------------------------------------------------------------------------------------------------------------------------------------------------------------------------------------------------------------------------------------------------------------------------------------------------------------------------------------------------------------------------------------------------------------------------------------------------------------------------------------------------------------------------------------------------------------------------------------------------------------------------------------------------------------------------------------------------------------------------------------------------------------------------------------------------------------------------------------------------------------------------------------------------------------------------------------------------------------------------------------------------------------------------------------------------------------------------------------------------------------------------------------------------------------------------------------------------------------------------------------------------------------------------------------------------------------------------------------------------------------------------------------------------------------------------------------------------------------------------------------------------------------------------------------------------------------------------------------------------------------------------------------------------------------------------------|----------------------------|------------------|----------------------------|--------------------------------------|-------------------|--------------------------|-----------------------------|----------|------------|----------------|--------------|
| Unknown Bituminous Concrete Surface Treated                                       | 1 - Interstate 3 - Principal 5 - Major System Arterial Collector                                                                                                                                                                                                                                                                                                                                                                                                                                                                                                                                                                                                                                                                                                                                                                                                                                                                                                                                                                                                                                                                                                                                                                                                                                                                                                                                                                                                                                                                                                                                                                                                                                                                                                                                                                                                                                                                                                                                                                                                                                                              | Left<br>(degrees)<br>Right | <b>←</b> (ft)    | (count)                    | 6007 5 - Major Collector             | 0.240             | BARRE CITY - S60071201   | 0.24 of 0.24                | DISTRICT | TOWN       | Date: 11/12/16 | ROUTE        |
| Retreatment Bituminous Macadam Gravel                                             | 2 - Other 4 - Minor 6 - Minor                                                                                                                                                                                                                                                                                                                                                                                                                                                                                                                                                                                                                                                                                                                                                                                                                                                                                                                                                                                                                                                                                                                                                                                                                                                                                                                                                                                                                                                                                                                                                                                                                                                                                                                                                                                                                                                                                                                                                                                                                                                                                                 | Right                      |                  |                            |                                      |                   |                          |                             | DISTRICT |            |                | 11001-       |
| Resurface Cold Plane and Plant Mix                                                | Freeways and Arterial Collector                                                                                                                                                                                                                                                                                                                                                                                                                                                                                                                                                                                                                                                                                                                                                                                                                                                                                                                                                                                                                                                                                                                                                                                                                                                                                                                                                                                                                                                                                                                                                                                                                                                                                                                                                                                                                                                                                                                                                                                                                                                                                               |                            |                  |                            |                                      |                   |                          |                             |          |            |                | Min-6007     |
| Bituminous Mix  Bituminous Concrete  Reclaimed Base and                           | Expressways                                                                                                                                                                                                                                                                                                                                                                                                                                                                                                                                                                                                                                                                                                                                                                                                                                                                                                                                                                                                                                                                                                                                                                                                                                                                                                                                                                                                                                                                                                                                                                                                                                                                                                                                                                                                                                                                                                                                                                                                                                                                                                                   | Grades                     | Traffic Counters | Crash Locations            |                                      |                   |                          |                             |          |            | 1 of 1         | 14111 0007   |
| Skinny Mix Concrete — Bituminous Concrete                                         | Speed Zones                                                                                                                                                                                                                                                                                                                                                                                                                                                                                                                                                                                                                                                                                                                                                                                                                                                                                                                                                                                                                                                                                                                                                                                                                                                                                                                                                                                                                                                                                                                                                                                                                                                                                                                                                                                                                                                                                                                                                                                                                                                                                                                   | grade up                   | φ                | Fatal Property Damage Only |                                      |                   |                          |                             | 7        | BARRE CITY |                | ETE mileage: |
| Bituminous Seal Gravel                                                            | SPEED | (percent) grade down       | (counter ID)     | Injury Unknown Crash Type  |                                      |                   |                          |                             |          | DARKE CITI | TWN mileage:   | 0.0 to 0.24  |
| Indicated plans available - http://ytransmap01.aot.state.vt.us/rp/dpr/Dlwebstore/ | 25 30 35 40 45 50 55 60 65                                                                                                                                                                                                                                                                                                                                                                                                                                                                                                                                                                                                                                                                                                                                                                                                                                                                                                                                                                                                                                                                                                                                                                                                                                                                                                                                                                                                                                                                                                                                                                                                                                                                                                                                                                                                                                                                                                                                                                                                                                                                                                    |                            |                  |                            | Page Tota                            | Mileage: 0.240 mi |                          | Page Total Mileage: 0.24 mi |          |            | 0.0 to 0.24    |              |