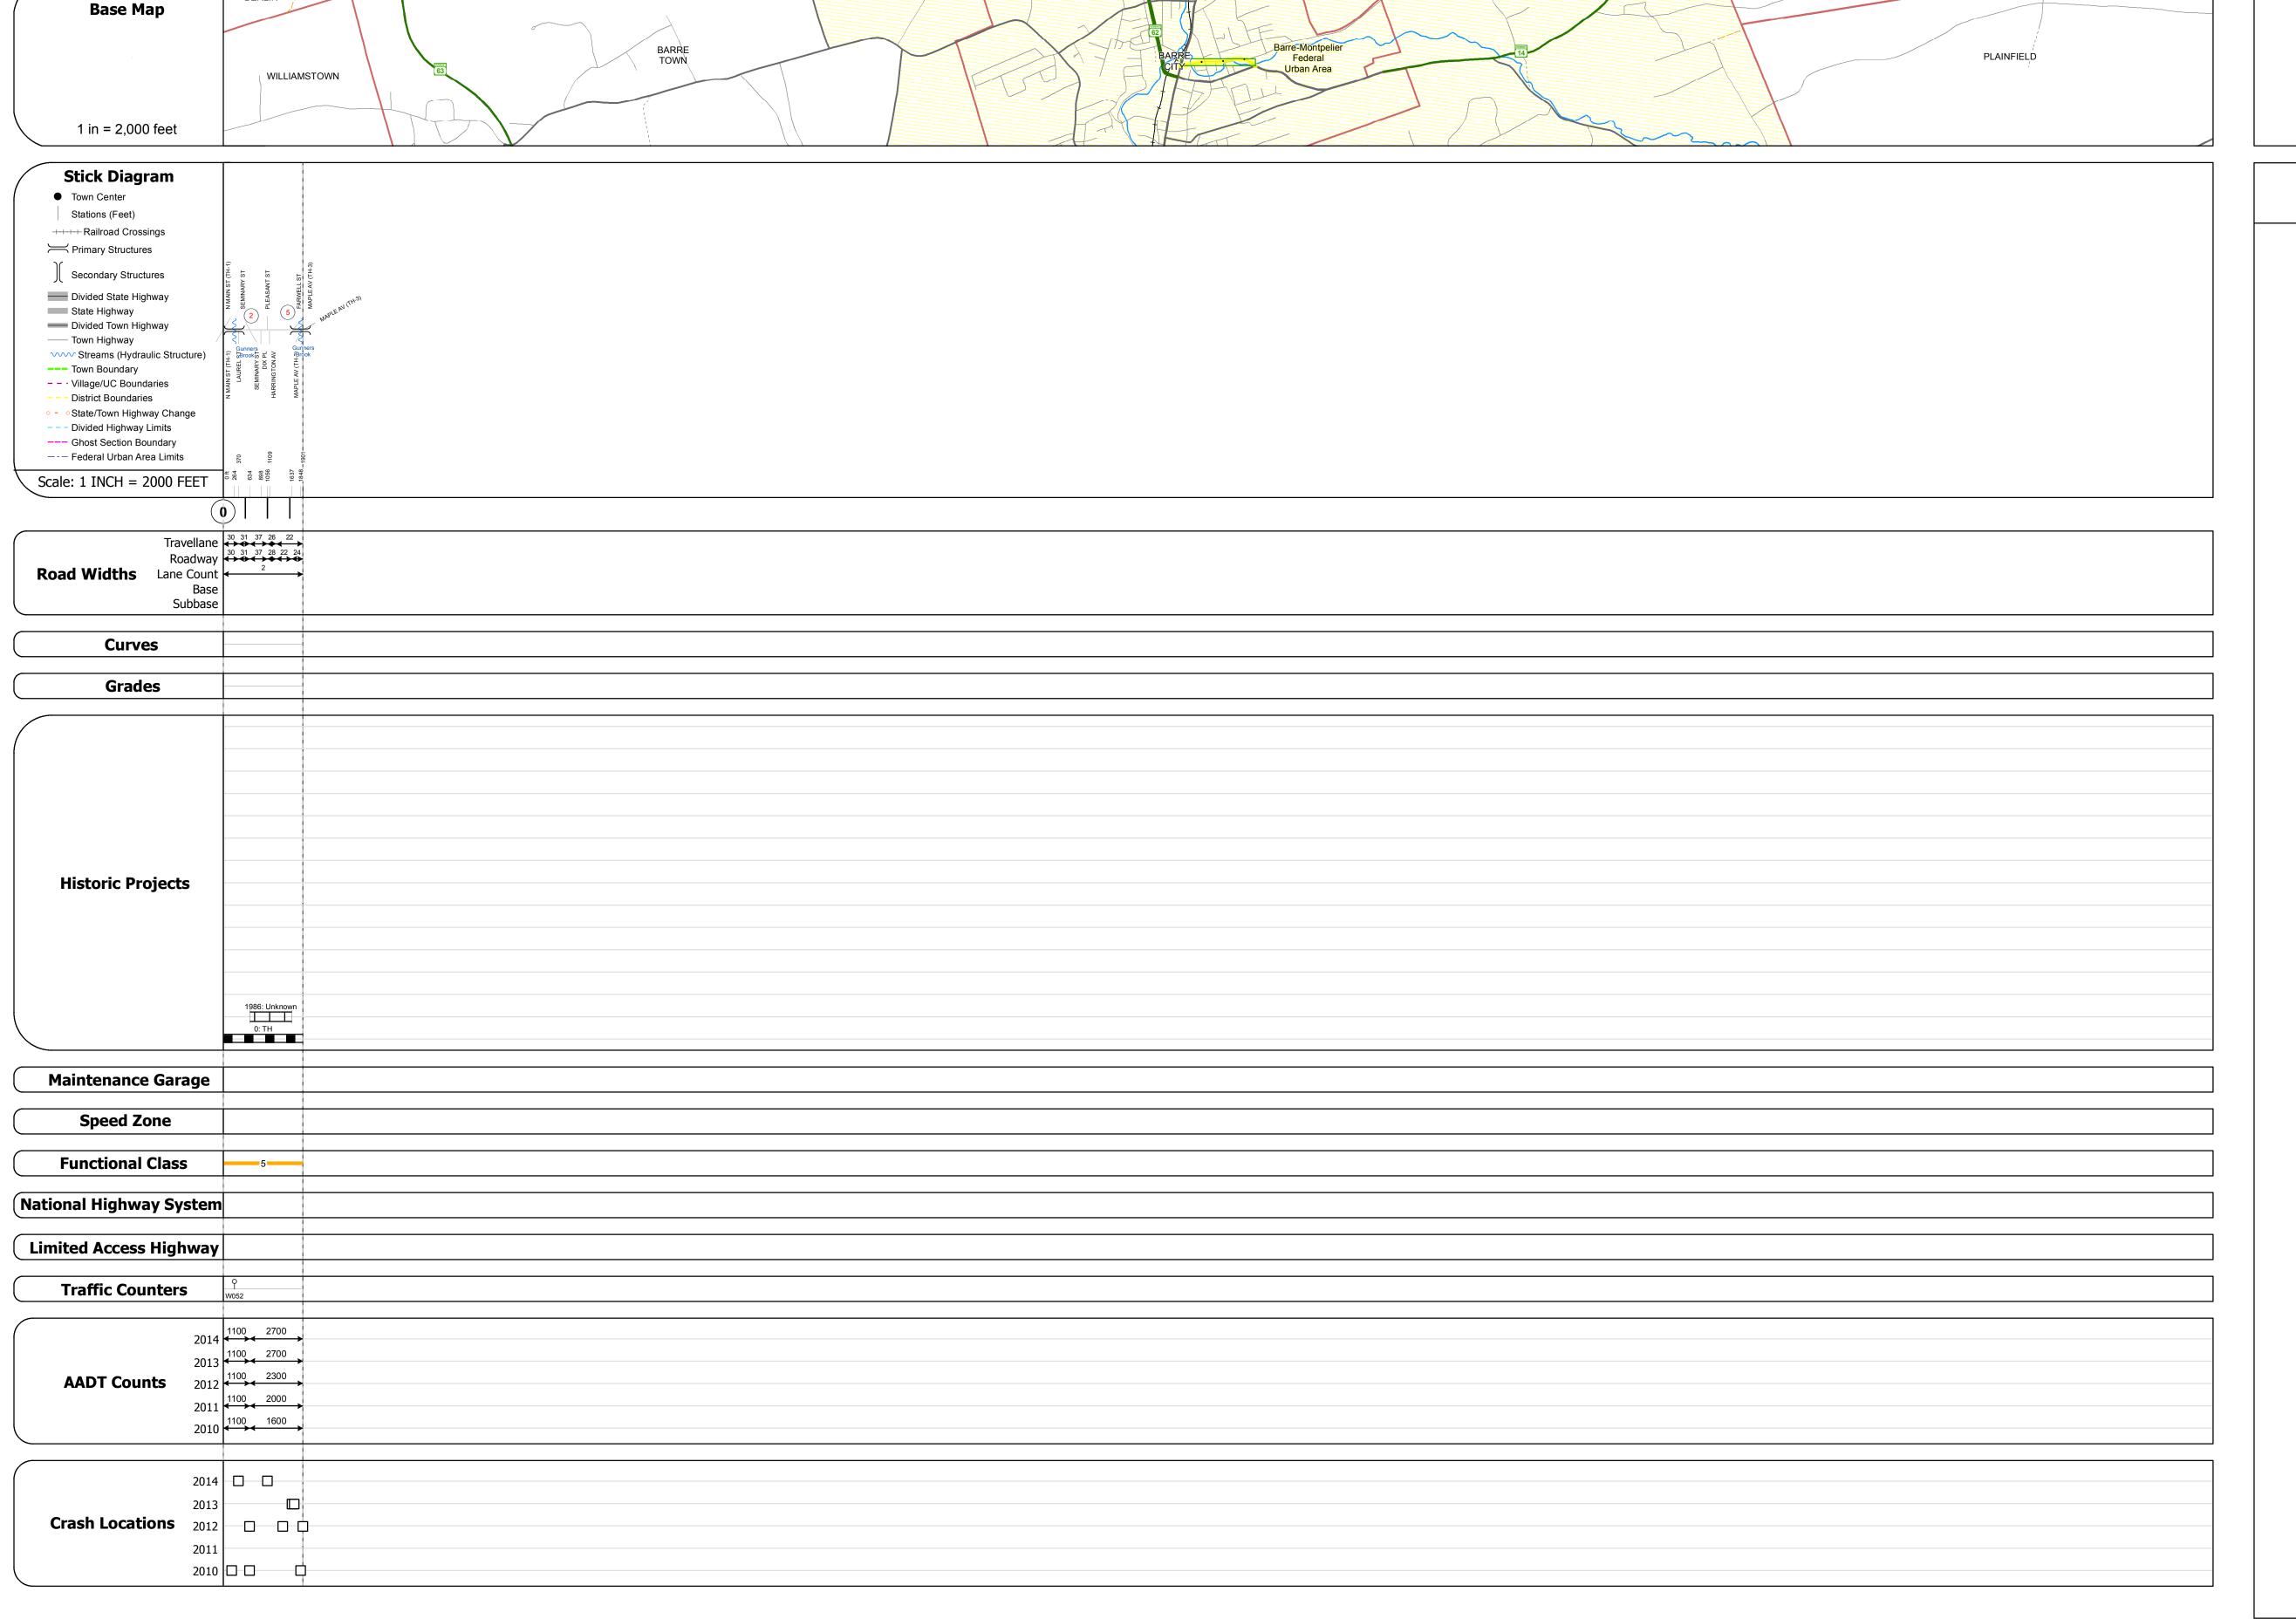

## **Route Log and Progress Chart**

**DRAFT** Please Note: Errors and Omissions May Exist. Contact the VTrans Mapping Section with questions or concerns.

**DISTRICT TOWN ROUTE BARRE CITY** Min-6003

EAST MONTPELIER

Mileage by Town By Sheet

BARRE CITY - \$60031201

0.36 of 0.36

Page Total Mileage: 0.36 mi

**DISTRICT** 

Bridge <mark>2</mark>: Slab - 1941

Length: 28' Width: 40.6'

Weight Limit: 0

Surface: Bituminous

Bridge 5: Tee Beam - 1929

Length: 31' Width: 32.5'

Weight Limit: 0

Surface: Bituminous

Structure No. 206003000212012

Facility Carried: CITY BROOK

Bridge Type: CONCRETE SLAB

Structure No. 206003000512012

Facility Carried: CITY BROOK Bridge Type: CONCRETE T-BEAM Features Intersected: GUNNERS BROOK

Maintenance/Ownership: City/Municipal

Features Intersected: GUNNERS BROOK

Maintenance/Ownership: City/Municipal

Min-6003

STRUCTURE DESCRIPTIONS

Mileage by Functional Class By Sheet

Page Total Mileage: 0.360 mi

6003 5 - Major Collector

| TOWN       | Date: 11/12/16                               | ROUTE                       |
|------------|----------------------------------------------|-----------------------------|
|            |                                              | Min-6003                    |
| BARRE CITY | <b>1 of 1</b><br>TWN mileage:<br>0.0 to 0.36 | ETE mileage:<br>0.0 to 0.36 |

**Road Widths** 

(count) →

Crash Locations Fatal Property Damage Only

■ Injury □ Unknown Crash Type

**Historic Projects** 

Unknown
Retreatment
Resurface
Bituminous Macadam
Cold Plane and
Bituminous Concrete
Plant Mix
Reclaimed Base and
Bituminous Concrete
Concrete
Concrete
Concrete
Concrete

ःः Bituminous Seal **L** Gravel