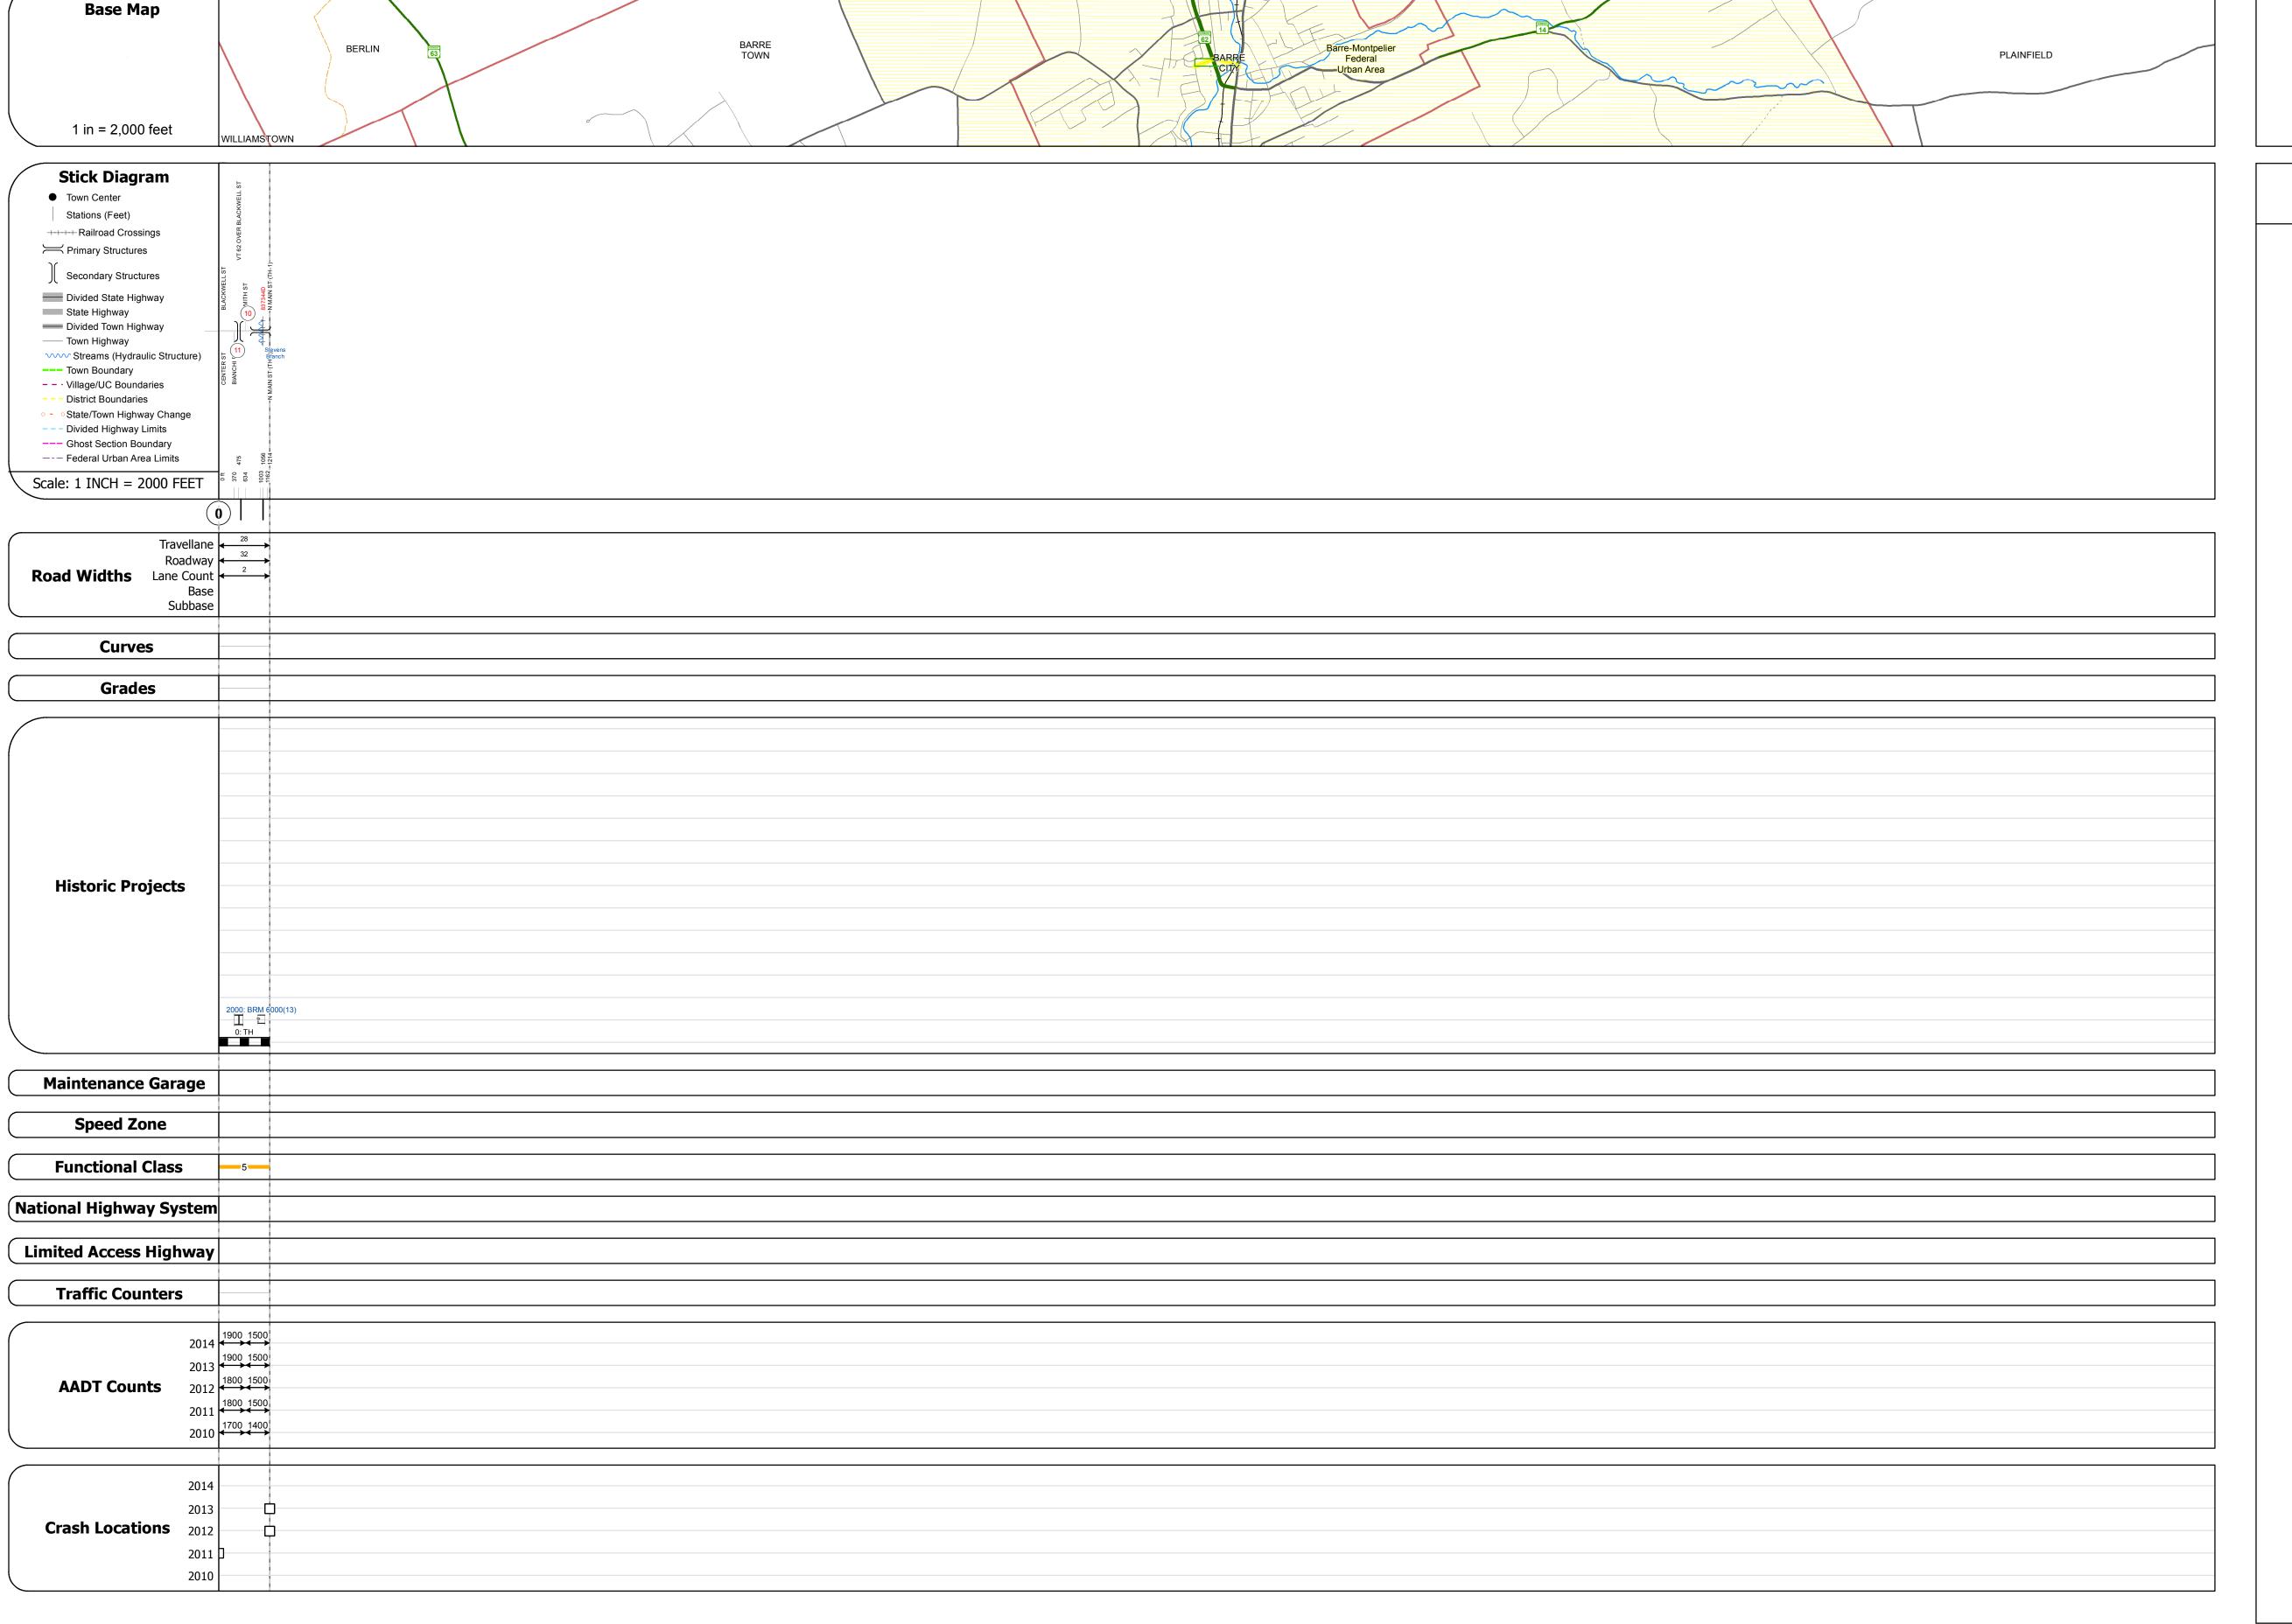

## **Route Log and Progress Chart**

Please Note: Errors and Omissions May Exist.
Contact the VTrans Mapping Section with questions or concerns.

DISTRICT TOWN ROUTE
7 BARRE CITY Min-6001

Stringer/multi-beam or girder - 1974 Structure No. 200026001112012

Facility Carried: VT 00062 RAMP

Features Intersected: VT 62 OVER BLACKWELL ST

Bridge Type: ROLLED BEAM

Maintenance/Ownership: State

Stringer/multi-beam or girder - 2000 Structure No. 206001001012012

Facility Carried: CITY BLACKWELL Bridge Type: WELDED PLATE GIRDER Features Intersected: STEVENS BRANCH

Maintenance/Ownership: City/Municipal

Length: 86' Width: 68.0'

Length: 81' Width: 30.0'

Under Clearance: 15.0'

Surface: Bituminous

Surface: Bituminous

Min-6001

STRUCTURE DESCRIPTIONS