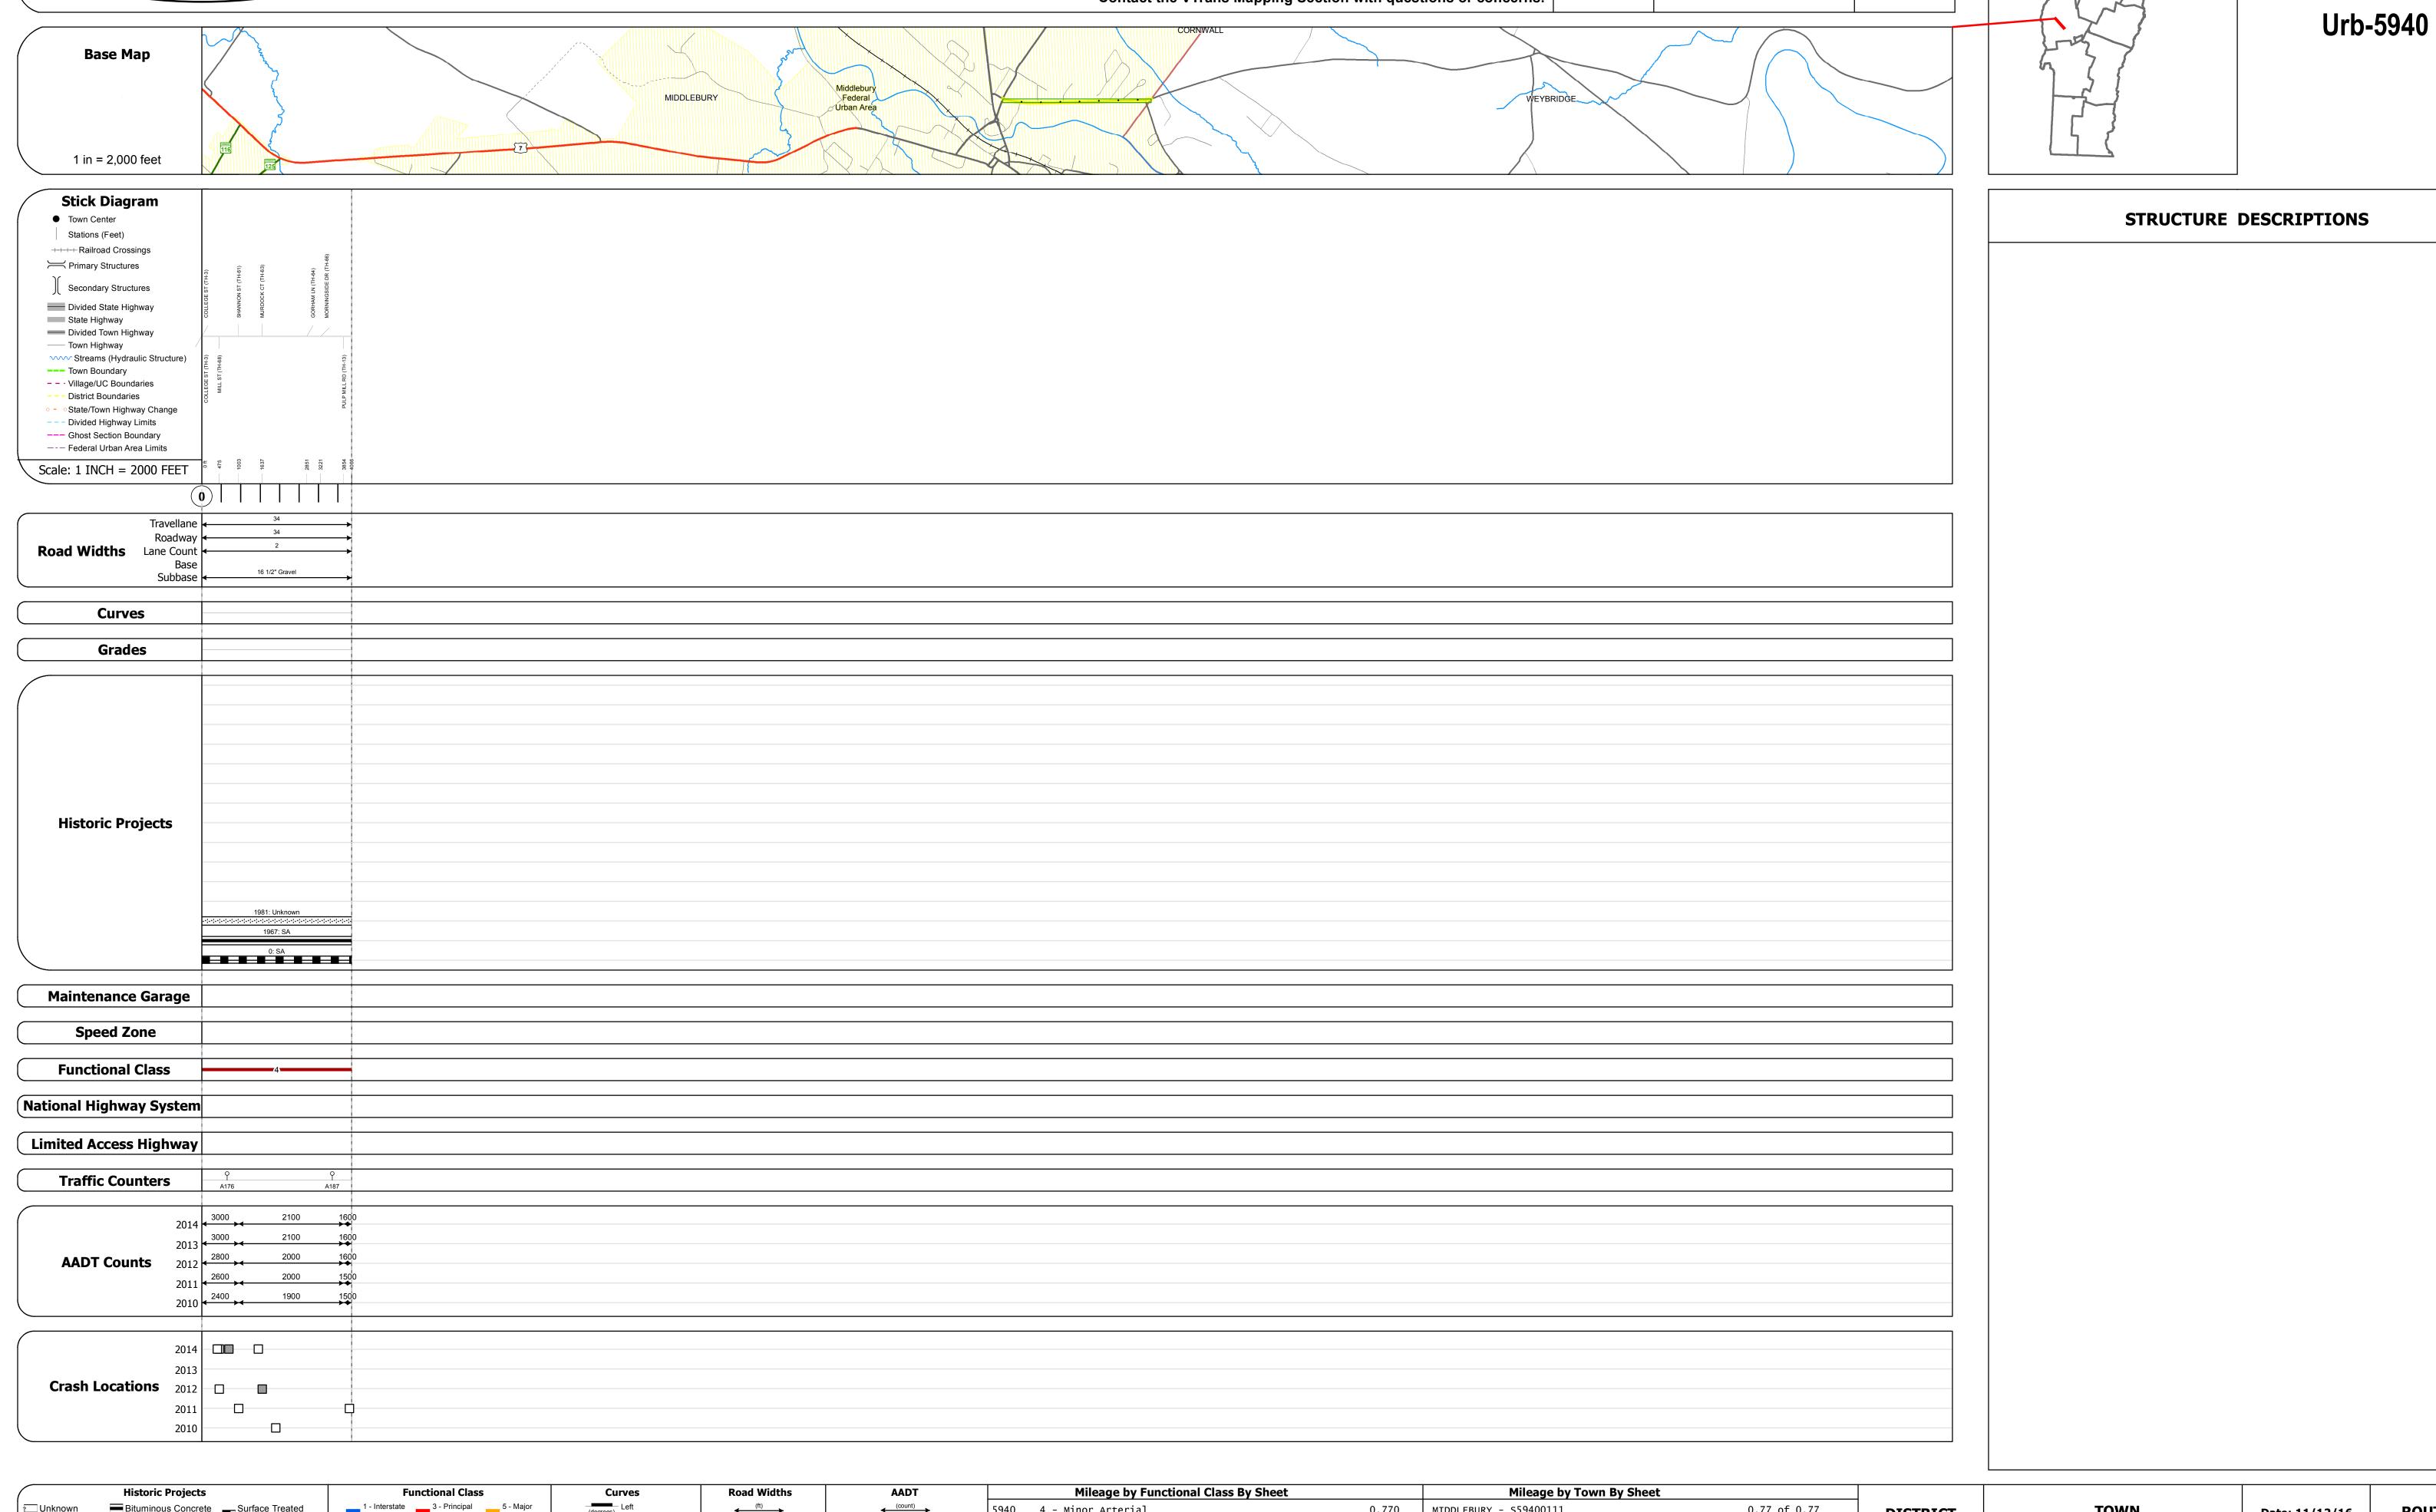

## **Route Log and Progress Chart**

**DRAFT** Please Note: Errors and Omissions May Exist. Contact the VTrans Mapping Section with questions or concerns.

**DISTRICT TOWN ROUTE MIDDLEBURY** Urb-5940

| Historic Projects                                                                 | Functional Class                                                                                                                                                                                                                                                                                                                                                                                                                                                                                                                                                                                                                                                                                                                                                                                                                                                                                                                                                                                                                                                                                                                                                                                                                                                                                                                                                                                                                                                                                                                                                                                                                                                                                                                                                                                                                                                                                                                                                                                                                                                                                                              | Curves               | Road Widths      | AADT                          | Mileage by Functional Class By Sheet |                      | Mileage by Town By Sheet |                             |          |              |                |              |
|-----------------------------------------------------------------------------------|-------------------------------------------------------------------------------------------------------------------------------------------------------------------------------------------------------------------------------------------------------------------------------------------------------------------------------------------------------------------------------------------------------------------------------------------------------------------------------------------------------------------------------------------------------------------------------------------------------------------------------------------------------------------------------------------------------------------------------------------------------------------------------------------------------------------------------------------------------------------------------------------------------------------------------------------------------------------------------------------------------------------------------------------------------------------------------------------------------------------------------------------------------------------------------------------------------------------------------------------------------------------------------------------------------------------------------------------------------------------------------------------------------------------------------------------------------------------------------------------------------------------------------------------------------------------------------------------------------------------------------------------------------------------------------------------------------------------------------------------------------------------------------------------------------------------------------------------------------------------------------------------------------------------------------------------------------------------------------------------------------------------------------------------------------------------------------------------------------------------------------|----------------------|------------------|-------------------------------|--------------------------------------|----------------------|--------------------------|-----------------------------|----------|--------------|----------------|--------------|
| Unknown Bituminous Concrete Surface Treated                                       | 1 - Interstate 3 - Principal 5 - Major System Arterial Collector                                                                                                                                                                                                                                                                                                                                                                                                                                                                                                                                                                                                                                                                                                                                                                                                                                                                                                                                                                                                                                                                                                                                                                                                                                                                                                                                                                                                                                                                                                                                                                                                                                                                                                                                                                                                                                                                                                                                                                                                                                                              | (degrees) Left       | <b>←</b> (ft)    | ← (count)                     | 5940 4 - Minor Arterial              | 0.770                | MIDDLEBURY - S59400111   | 0.77 of 0.77                | DISTRICT | TOWN         | Date: 11/12/16 | ROUTE        |
| Retreatment Bituminous Macadam Gravel                                             | 2 - Other 4 - Minor 6 - Minor                                                                                                                                                                                                                                                                                                                                                                                                                                                                                                                                                                                                                                                                                                                                                                                                                                                                                                                                                                                                                                                                                                                                                                                                                                                                                                                                                                                                                                                                                                                                                                                                                                                                                                                                                                                                                                                                                                                                                                                                                                                                                                 | Right                |                  |                               |                                      |                      |                          |                             | DISTRICT |              |                |              |
| Resurface Cold Plane and Plant Mix                                                | Freeways and Arterial Collector                                                                                                                                                                                                                                                                                                                                                                                                                                                                                                                                                                                                                                                                                                                                                                                                                                                                                                                                                                                                                                                                                                                                                                                                                                                                                                                                                                                                                                                                                                                                                                                                                                                                                                                                                                                                                                                                                                                                                                                                                                                                                               |                      |                  |                               |                                      |                      |                          |                             |          |              |                | Urb-5940     |
| Bituminous Mix Bituminous Concrete Reclaimed Base and                             | Expressways                                                                                                                                                                                                                                                                                                                                                                                                                                                                                                                                                                                                                                                                                                                                                                                                                                                                                                                                                                                                                                                                                                                                                                                                                                                                                                                                                                                                                                                                                                                                                                                                                                                                                                                                                                                                                                                                                                                                                                                                                                                                                                                   | Grades               | Traffic Counters | Crash Locations               |                                      |                      |                          |                             |          |              | 1 of 1         | 010 00-10    |
| Skinny Mix Concrete — Bituminous Concrete                                         | Speed Zones                                                                                                                                                                                                                                                                                                                                                                                                                                                                                                                                                                                                                                                                                                                                                                                                                                                                                                                                                                                                                                                                                                                                                                                                                                                                                                                                                                                                                                                                                                                                                                                                                                                                                                                                                                                                                                                                                                                                                                                                                                                                                                                   | grade up             | Ŷ                | Fatal Property Damage Only    |                                      |                      |                          |                             | -        | MIDDI EDIIDV |                | ETE mileage: |
| Bituminous Seal  Gravel                                                           | SPEED | (percent) grade down | (counter ID)     | ■ Injury □ Unknown Crash Type |                                      |                      |                          |                             | 5        | MIDDLEBURY   | TWN mileage:   | 0.0 to 0.77  |
| Indicated plans available - http://ytransmap01 apt state vt.us/rp/dpr/Dlwebstore/ | 25 30 35 40 45 50 55 60 65                                                                                                                                                                                                                                                                                                                                                                                                                                                                                                                                                                                                                                                                                                                                                                                                                                                                                                                                                                                                                                                                                                                                                                                                                                                                                                                                                                                                                                                                                                                                                                                                                                                                                                                                                                                                                                                                                                                                                                                                                                                                                                    |                      |                  |                               | Page To                              | al Mileage: 0 770 mi |                          | Page Total Mileage: 0.77 mi |          |              | 0.0 to 0.77    |              |