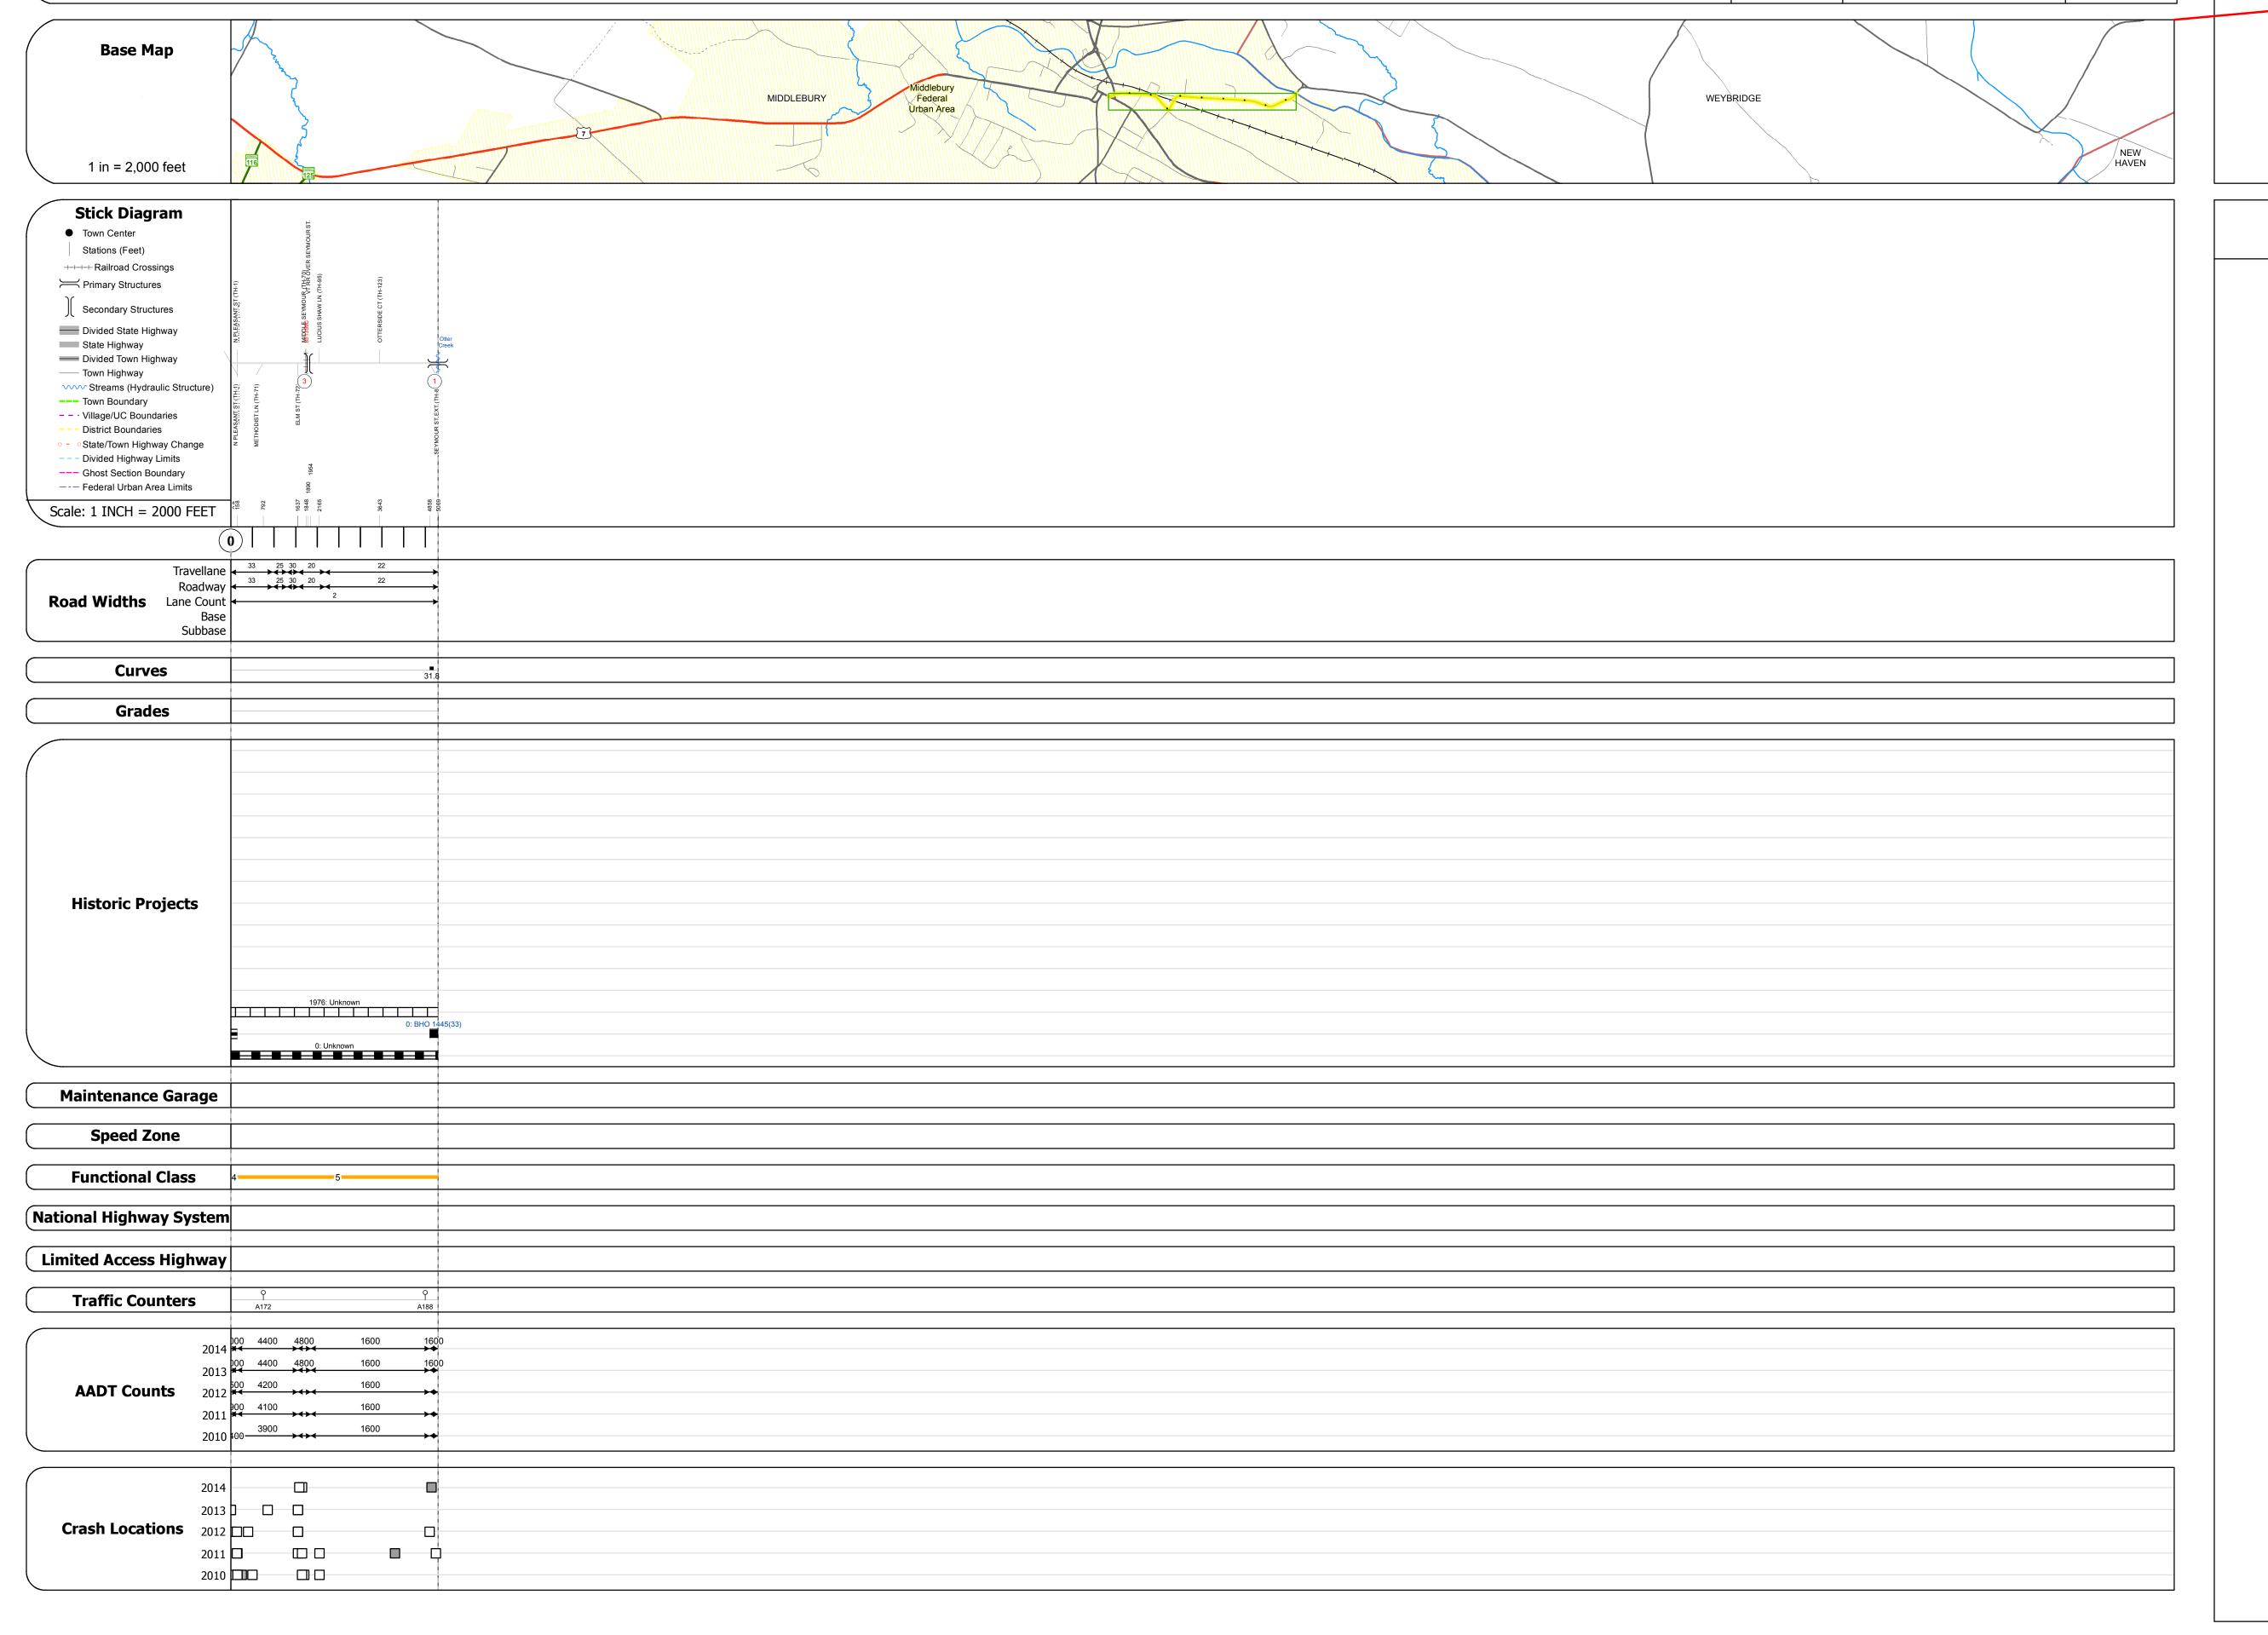

## **Route Log and Progress Chart**

**DISTRICT TOWN DRAFT** Please Note: Errors and Omissions May Exist. **MIDDLEBURY** Contact the VTrans Mapping Section with questions or concerns.

**ROUTE Urb-5926** 

Bridge 3: Stringer/multi-beam or girder - 1992 Structure No. 205914000301112

Bridge 1: Arch - thru - 1853 Structure No. 205926000101112

Covered: OTTER CREEK

Surface: Timber

Length: 201' Height: 9.0' Width: 9.0'

Length: 54'
Height: 0.0'
Facility Carried: RAILROAD
Bridge Type: PST CONC THRU GIRDER

Weight Limit: 04
Facility Carried: CITY SEYMORE
Bridge Type: DB BARRL ARCH COV BR
Features Intersected: OTTER CREEK

Maintenance/Ownership: City/Municipal

Features Intersected: VT RR OVER SEYMOUR ST.

Maintenance/Ownership: Other State Agencies

STRUCTURE DESCRIPTIONS

**Urb-5926** 

| Historic Projects                                                                 | Functional Class                                                                                                                                                                                                                                                                                                                                                                                                                                                                                                                                                                                                                                                                                                                                                                                                                                                                                                                                                                                                                                                                                                                                                                                                                                                                                                                                                                                                                                                                                                                                                                                                                                                                                                                                                                                                                                                                                                                                                                                                                                                                                                              | Curves                     | Road Widths      | AADT                          | Mileage by Functional Class By Sheet |                   | Mileage by Town By Sheet |                             |          |              |                |              |
|-----------------------------------------------------------------------------------|-------------------------------------------------------------------------------------------------------------------------------------------------------------------------------------------------------------------------------------------------------------------------------------------------------------------------------------------------------------------------------------------------------------------------------------------------------------------------------------------------------------------------------------------------------------------------------------------------------------------------------------------------------------------------------------------------------------------------------------------------------------------------------------------------------------------------------------------------------------------------------------------------------------------------------------------------------------------------------------------------------------------------------------------------------------------------------------------------------------------------------------------------------------------------------------------------------------------------------------------------------------------------------------------------------------------------------------------------------------------------------------------------------------------------------------------------------------------------------------------------------------------------------------------------------------------------------------------------------------------------------------------------------------------------------------------------------------------------------------------------------------------------------------------------------------------------------------------------------------------------------------------------------------------------------------------------------------------------------------------------------------------------------------------------------------------------------------------------------------------------------|----------------------------|------------------|-------------------------------|--------------------------------------|-------------------|--------------------------|-----------------------------|----------|--------------|----------------|--------------|
| Unknown Bituminous Concrete Surface Treated                                       | 1 - Interstate 3 - Principal 5 - Major System Arterial Collector                                                                                                                                                                                                                                                                                                                                                                                                                                                                                                                                                                                                                                                                                                                                                                                                                                                                                                                                                                                                                                                                                                                                                                                                                                                                                                                                                                                                                                                                                                                                                                                                                                                                                                                                                                                                                                                                                                                                                                                                                                                              | Left<br>(degrees)<br>Right | <b>←</b> (ft)    | (count)                       | 5926 4 - Minor Arterial              | 0.030             | MIDDLEBURY - S59260111   | 0.96 of 0.96                | DISTRICT | TOWN         | Date: 11/12/16 | ROUTE        |
| Retreatment Bituminous Macadam Gravel                                             | 2 - Other 4 - Minor 6 - Minor                                                                                                                                                                                                                                                                                                                                                                                                                                                                                                                                                                                                                                                                                                                                                                                                                                                                                                                                                                                                                                                                                                                                                                                                                                                                                                                                                                                                                                                                                                                                                                                                                                                                                                                                                                                                                                                                                                                                                                                                                                                                                                 | — <b>——</b> Right          |                  |                               | 5926 5 - Major Collector             | 0.930             |                          |                             | District | _            |                | 11001        |
| Resurface Cold Plane and Plant Mix                                                | Freeways and Arterial Collector                                                                                                                                                                                                                                                                                                                                                                                                                                                                                                                                                                                                                                                                                                                                                                                                                                                                                                                                                                                                                                                                                                                                                                                                                                                                                                                                                                                                                                                                                                                                                                                                                                                                                                                                                                                                                                                                                                                                                                                                                                                                                               |                            |                  |                               |                                      |                   |                          |                             |          |              |                | Urb-5926     |
| Bituminous Mix Bituminous Concrete Reclaimed Base and                             | Expressways                                                                                                                                                                                                                                                                                                                                                                                                                                                                                                                                                                                                                                                                                                                                                                                                                                                                                                                                                                                                                                                                                                                                                                                                                                                                                                                                                                                                                                                                                                                                                                                                                                                                                                                                                                                                                                                                                                                                                                                                                                                                                                                   | Grades                     | Traffic Counters | Crash Locations               |                                      |                   |                          |                             |          |              | 1 of 1         | 015 3320     |
| Skinny Mix Concrete — Bituminous Concrete                                         | Speed Zones                                                                                                                                                                                                                                                                                                                                                                                                                                                                                                                                                                                                                                                                                                                                                                                                                                                                                                                                                                                                                                                                                                                                                                                                                                                                                                                                                                                                                                                                                                                                                                                                                                                                                                                                                                                                                                                                                                                                                                                                                                                                                                                   | grade up                   | φ                | Fatal Property Damage Only    |                                      |                   |                          |                             | -        | MIDDI EDIIDV |                | ETE mileage: |
| ⊞ Bituminous Seal  Gravel                                                         | SPEED | (percent) grade down       | (counter ID)     | ■ Injury □ Unknown Crash Type |                                      |                   |                          |                             | 5        | MIDDLEBURY   | TWN mileage:   | 0.0 to 0.96  |
| Indicated plans available - http://ytransmap01.aot.state.vt.us/rp/dpr/Dlwebstore/ | 25 30 35 40 45 50 55 60 65                                                                                                                                                                                                                                                                                                                                                                                                                                                                                                                                                                                                                                                                                                                                                                                                                                                                                                                                                                                                                                                                                                                                                                                                                                                                                                                                                                                                                                                                                                                                                                                                                                                                                                                                                                                                                                                                                                                                                                                                                                                                                                    |                            |                  |                               | Page Tota                            | Mileage: 0.960 mi | <del>-</del>             | Page Total Mileage: 0.96 mi |          |              | 0.0 to 0.96    | 0.0 00 0.00  |