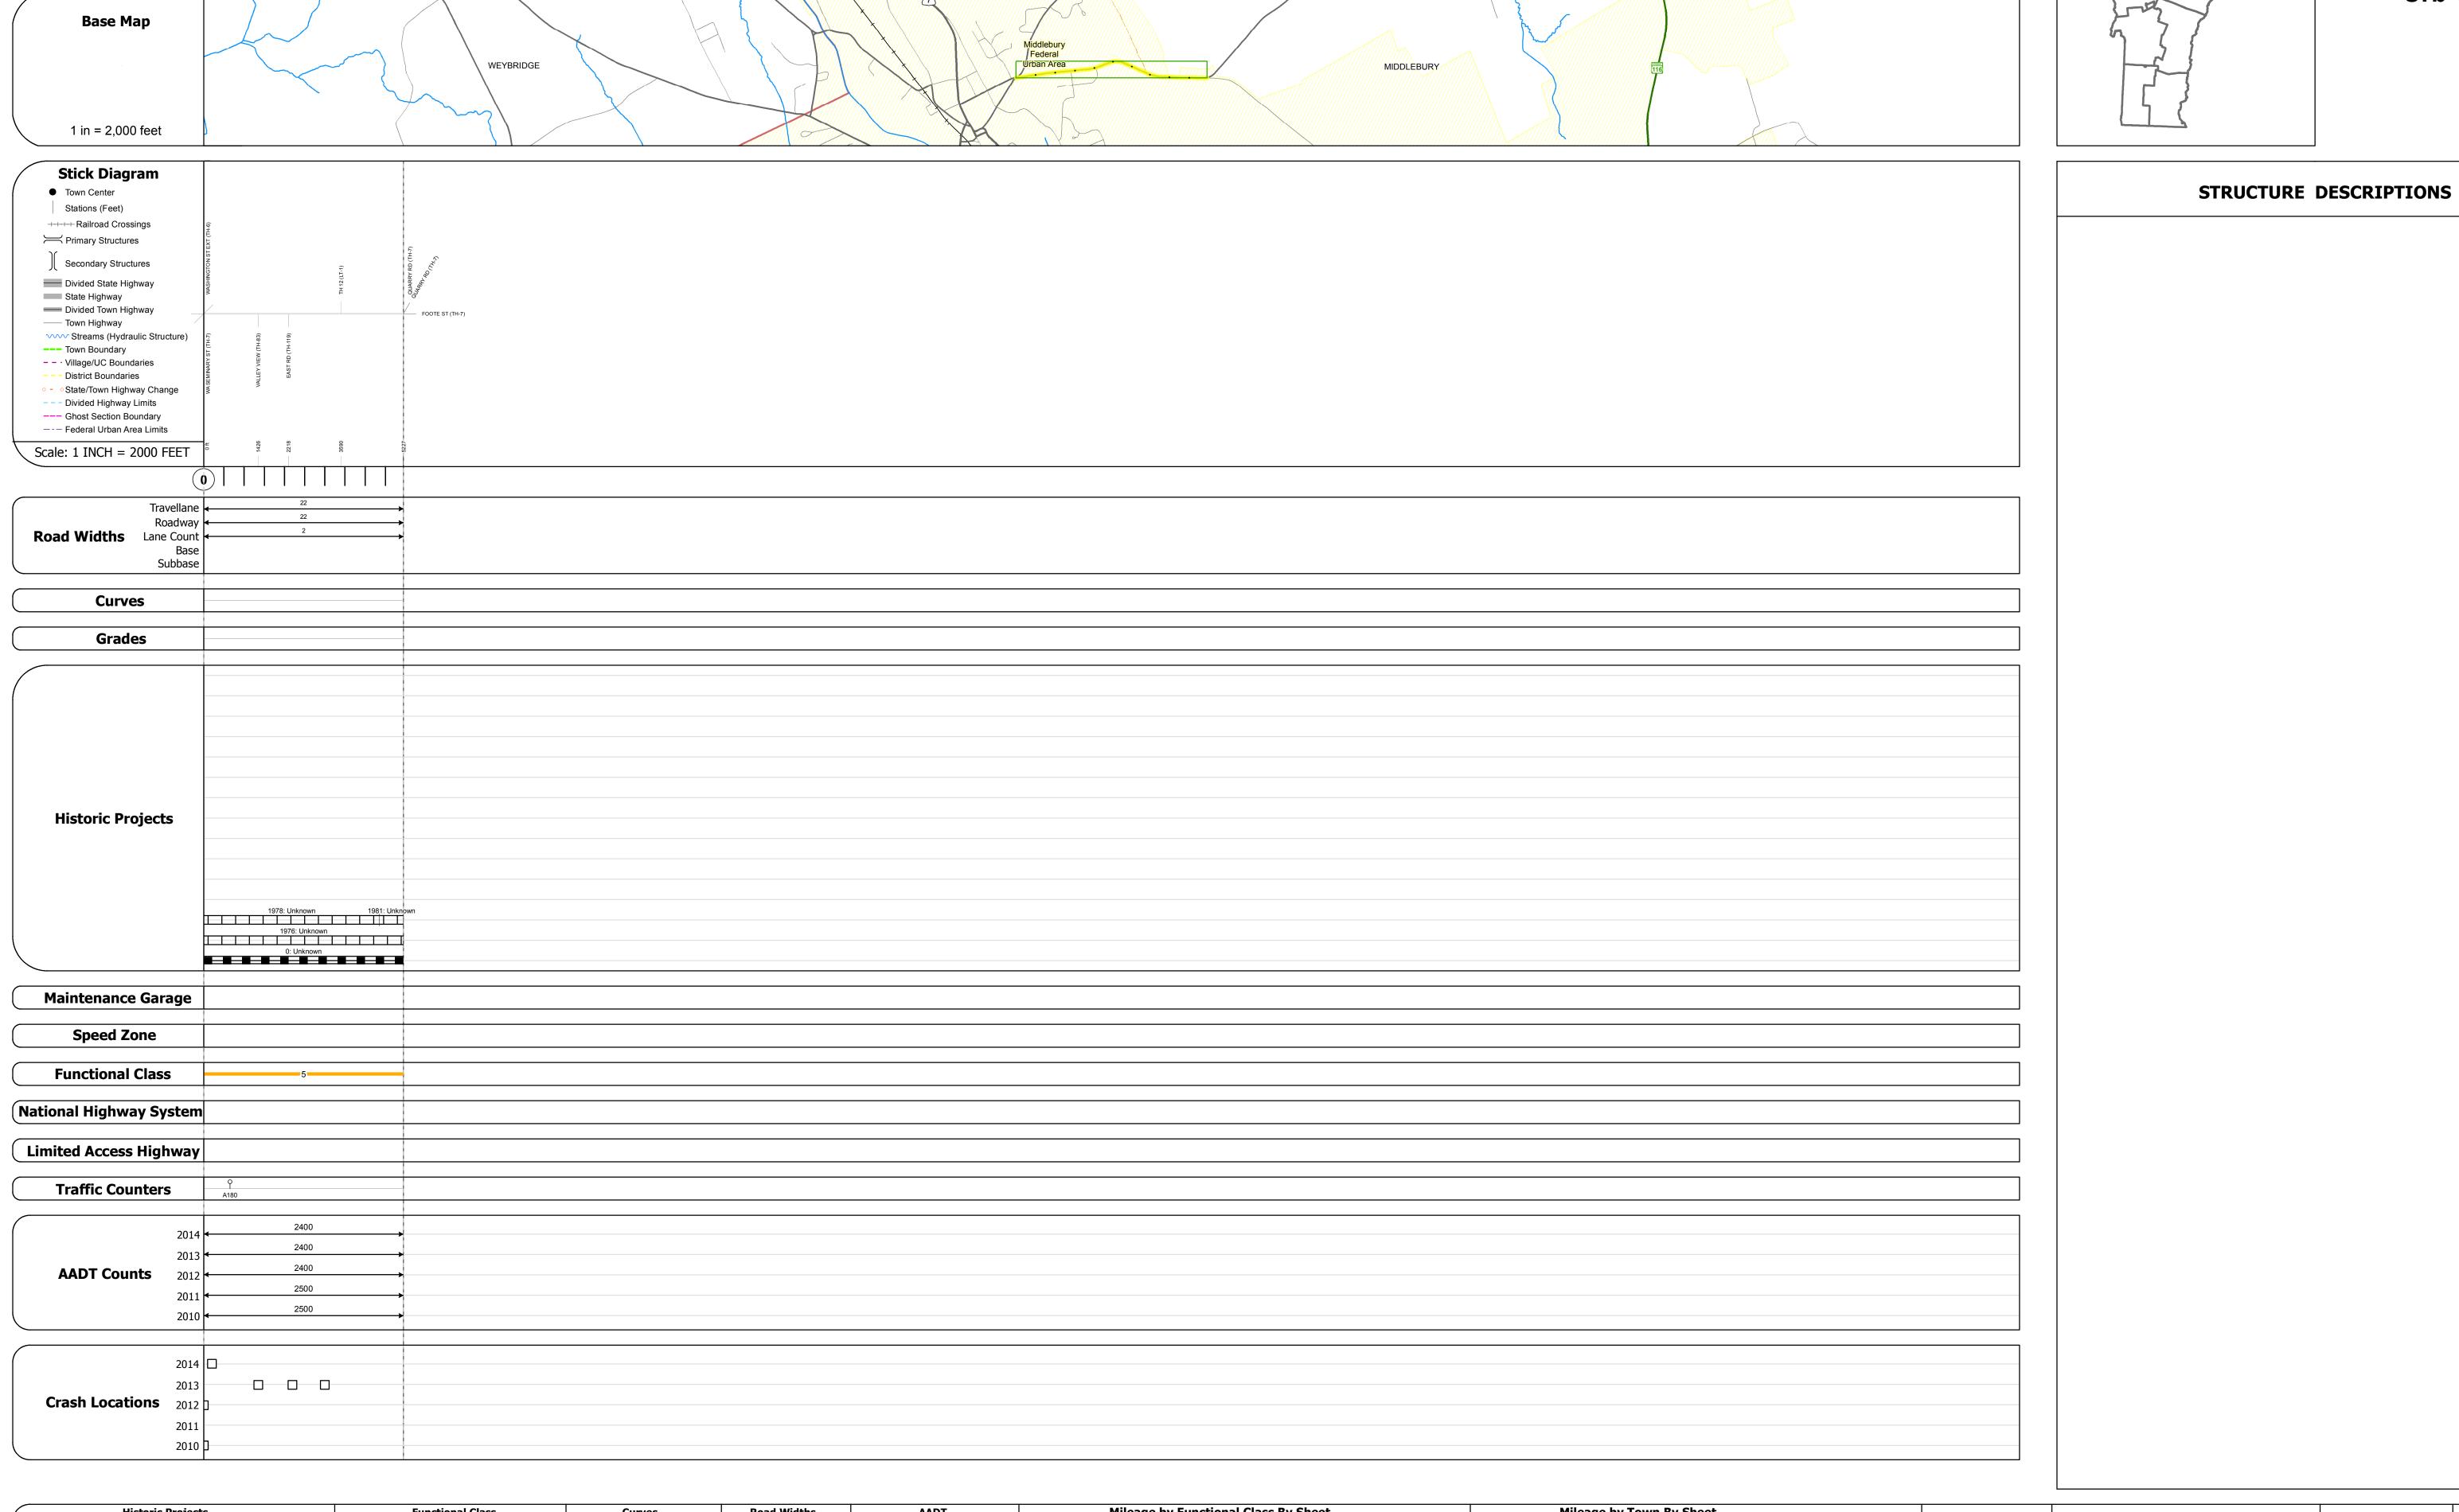

## **Route Log and Progress Chart**

**DRAFT** Please Note: Errors and Omissions May Exist. Contact the VTrans Mapping Section with questions or concerns.

**DISTRICT TOWN ROUTE MIDDLEBURY** Urb-5924

**Urb-5924** 

| Historic Projects                                               | Functional Class                                                                                                                                                                                                                                                                                                                                                                                                                                                                                                                                                                                                                                                                                                                                                                                                                                                                                                                                                                                                                                                                                                                                                                                                                                                                                                                                                                                                                                                                                                                                                                                                                                                                                                                                                                                                                                                                                                                                                                                                                                                                                                              | Curves               | Road Widths      | AADT                          | Mileage by Functional Class By Sheet |          | Mileage by Town By Sheet |                             |          |            |                |              |
|-----------------------------------------------------------------|-------------------------------------------------------------------------------------------------------------------------------------------------------------------------------------------------------------------------------------------------------------------------------------------------------------------------------------------------------------------------------------------------------------------------------------------------------------------------------------------------------------------------------------------------------------------------------------------------------------------------------------------------------------------------------------------------------------------------------------------------------------------------------------------------------------------------------------------------------------------------------------------------------------------------------------------------------------------------------------------------------------------------------------------------------------------------------------------------------------------------------------------------------------------------------------------------------------------------------------------------------------------------------------------------------------------------------------------------------------------------------------------------------------------------------------------------------------------------------------------------------------------------------------------------------------------------------------------------------------------------------------------------------------------------------------------------------------------------------------------------------------------------------------------------------------------------------------------------------------------------------------------------------------------------------------------------------------------------------------------------------------------------------------------------------------------------------------------------------------------------------|----------------------|------------------|-------------------------------|--------------------------------------|----------|--------------------------|-----------------------------|----------|------------|----------------|--------------|
| Unknown Eituminous Concrete                                     | urface Treated 1 - Interstate 3 - Principal 5 - Major System Arterial Collector                                                                                                                                                                                                                                                                                                                                                                                                                                                                                                                                                                                                                                                                                                                                                                                                                                                                                                                                                                                                                                                                                                                                                                                                                                                                                                                                                                                                                                                                                                                                                                                                                                                                                                                                                                                                                                                                                                                                                                                                                                               | (degrees)            | <b>←</b> (ft)    | ← (count)                     | 5924 5 - Major Collector             | 0.990    | MIDDLEBURY - S59240111   | 0.99 of 0.99                | DISTRICT | TOWN       | Date: 11/12/16 | ROUTE        |
| Retreatment Bituminous Macadam Gi                               | ravel 2 Other 4 Minor 6 Minor                                                                                                                                                                                                                                                                                                                                                                                                                                                                                                                                                                                                                                                                                                                                                                                                                                                                                                                                                                                                                                                                                                                                                                                                                                                                                                                                                                                                                                                                                                                                                                                                                                                                                                                                                                                                                                                                                                                                                                                                                                                                                                 | Right                |                  |                               |                                      |          |                          |                             |          |            |                |              |
| Resurface Cold Plane and LP                                     | ant Mix Freeways and Arterial Collector                                                                                                                                                                                                                                                                                                                                                                                                                                                                                                                                                                                                                                                                                                                                                                                                                                                                                                                                                                                                                                                                                                                                                                                                                                                                                                                                                                                                                                                                                                                                                                                                                                                                                                                                                                                                                                                                                                                                                                                                                                                                                       |                      |                  |                               |                                      |          |                          |                             |          |            |                | Urb-5924     |
| Bituminous Mix Bituminous Concrete                              | eclaimed Base and Expressways                                                                                                                                                                                                                                                                                                                                                                                                                                                                                                                                                                                                                                                                                                                                                                                                                                                                                                                                                                                                                                                                                                                                                                                                                                                                                                                                                                                                                                                                                                                                                                                                                                                                                                                                                                                                                                                                                                                                                                                                                                                                                                 | Grades               | Traffic Counters | Crash Locations               |                                      |          |                          |                             |          |            | 1 of 1         | 0.5 332.     |
| Skinny Mix Concrete — Bit                                       | tuminous Concrete Speed Zones                                                                                                                                                                                                                                                                                                                                                                                                                                                                                                                                                                                                                                                                                                                                                                                                                                                                                                                                                                                                                                                                                                                                                                                                                                                                                                                                                                                                                                                                                                                                                                                                                                                                                                                                                                                                                                                                                                                                                                                                                                                                                                 | grade up             | Ŷ                | Fatal Property Damage Only    |                                      |          |                          |                             |          | MIDDLEBURY |                | ETE mileage: |
| Bituminous Seal  Gravel                                         | SPEED | (percent) grade down | (counter ID)     | ■ Injury □ Unknown Crash Type |                                      |          |                          |                             | <b>)</b> | MIDDLEBOKI | TWN mileage:   | 0.0 to 0.99  |
| Indicated plans available - http://vtransmap01.aot.state.vt.us/ | /rp/dpr/Dlwebstore/ [25] [30] [35] [40] [45] [50] [55] [60] [65]                                                                                                                                                                                                                                                                                                                                                                                                                                                                                                                                                                                                                                                                                                                                                                                                                                                                                                                                                                                                                                                                                                                                                                                                                                                                                                                                                                                                                                                                                                                                                                                                                                                                                                                                                                                                                                                                                                                                                                                                                                                              |                      |                  |                               | Page Total Mileage:                  | 0.990 mi |                          | Page Total Mileage: 0.99 mi |          |            | 0.0 to 0.99    |              |