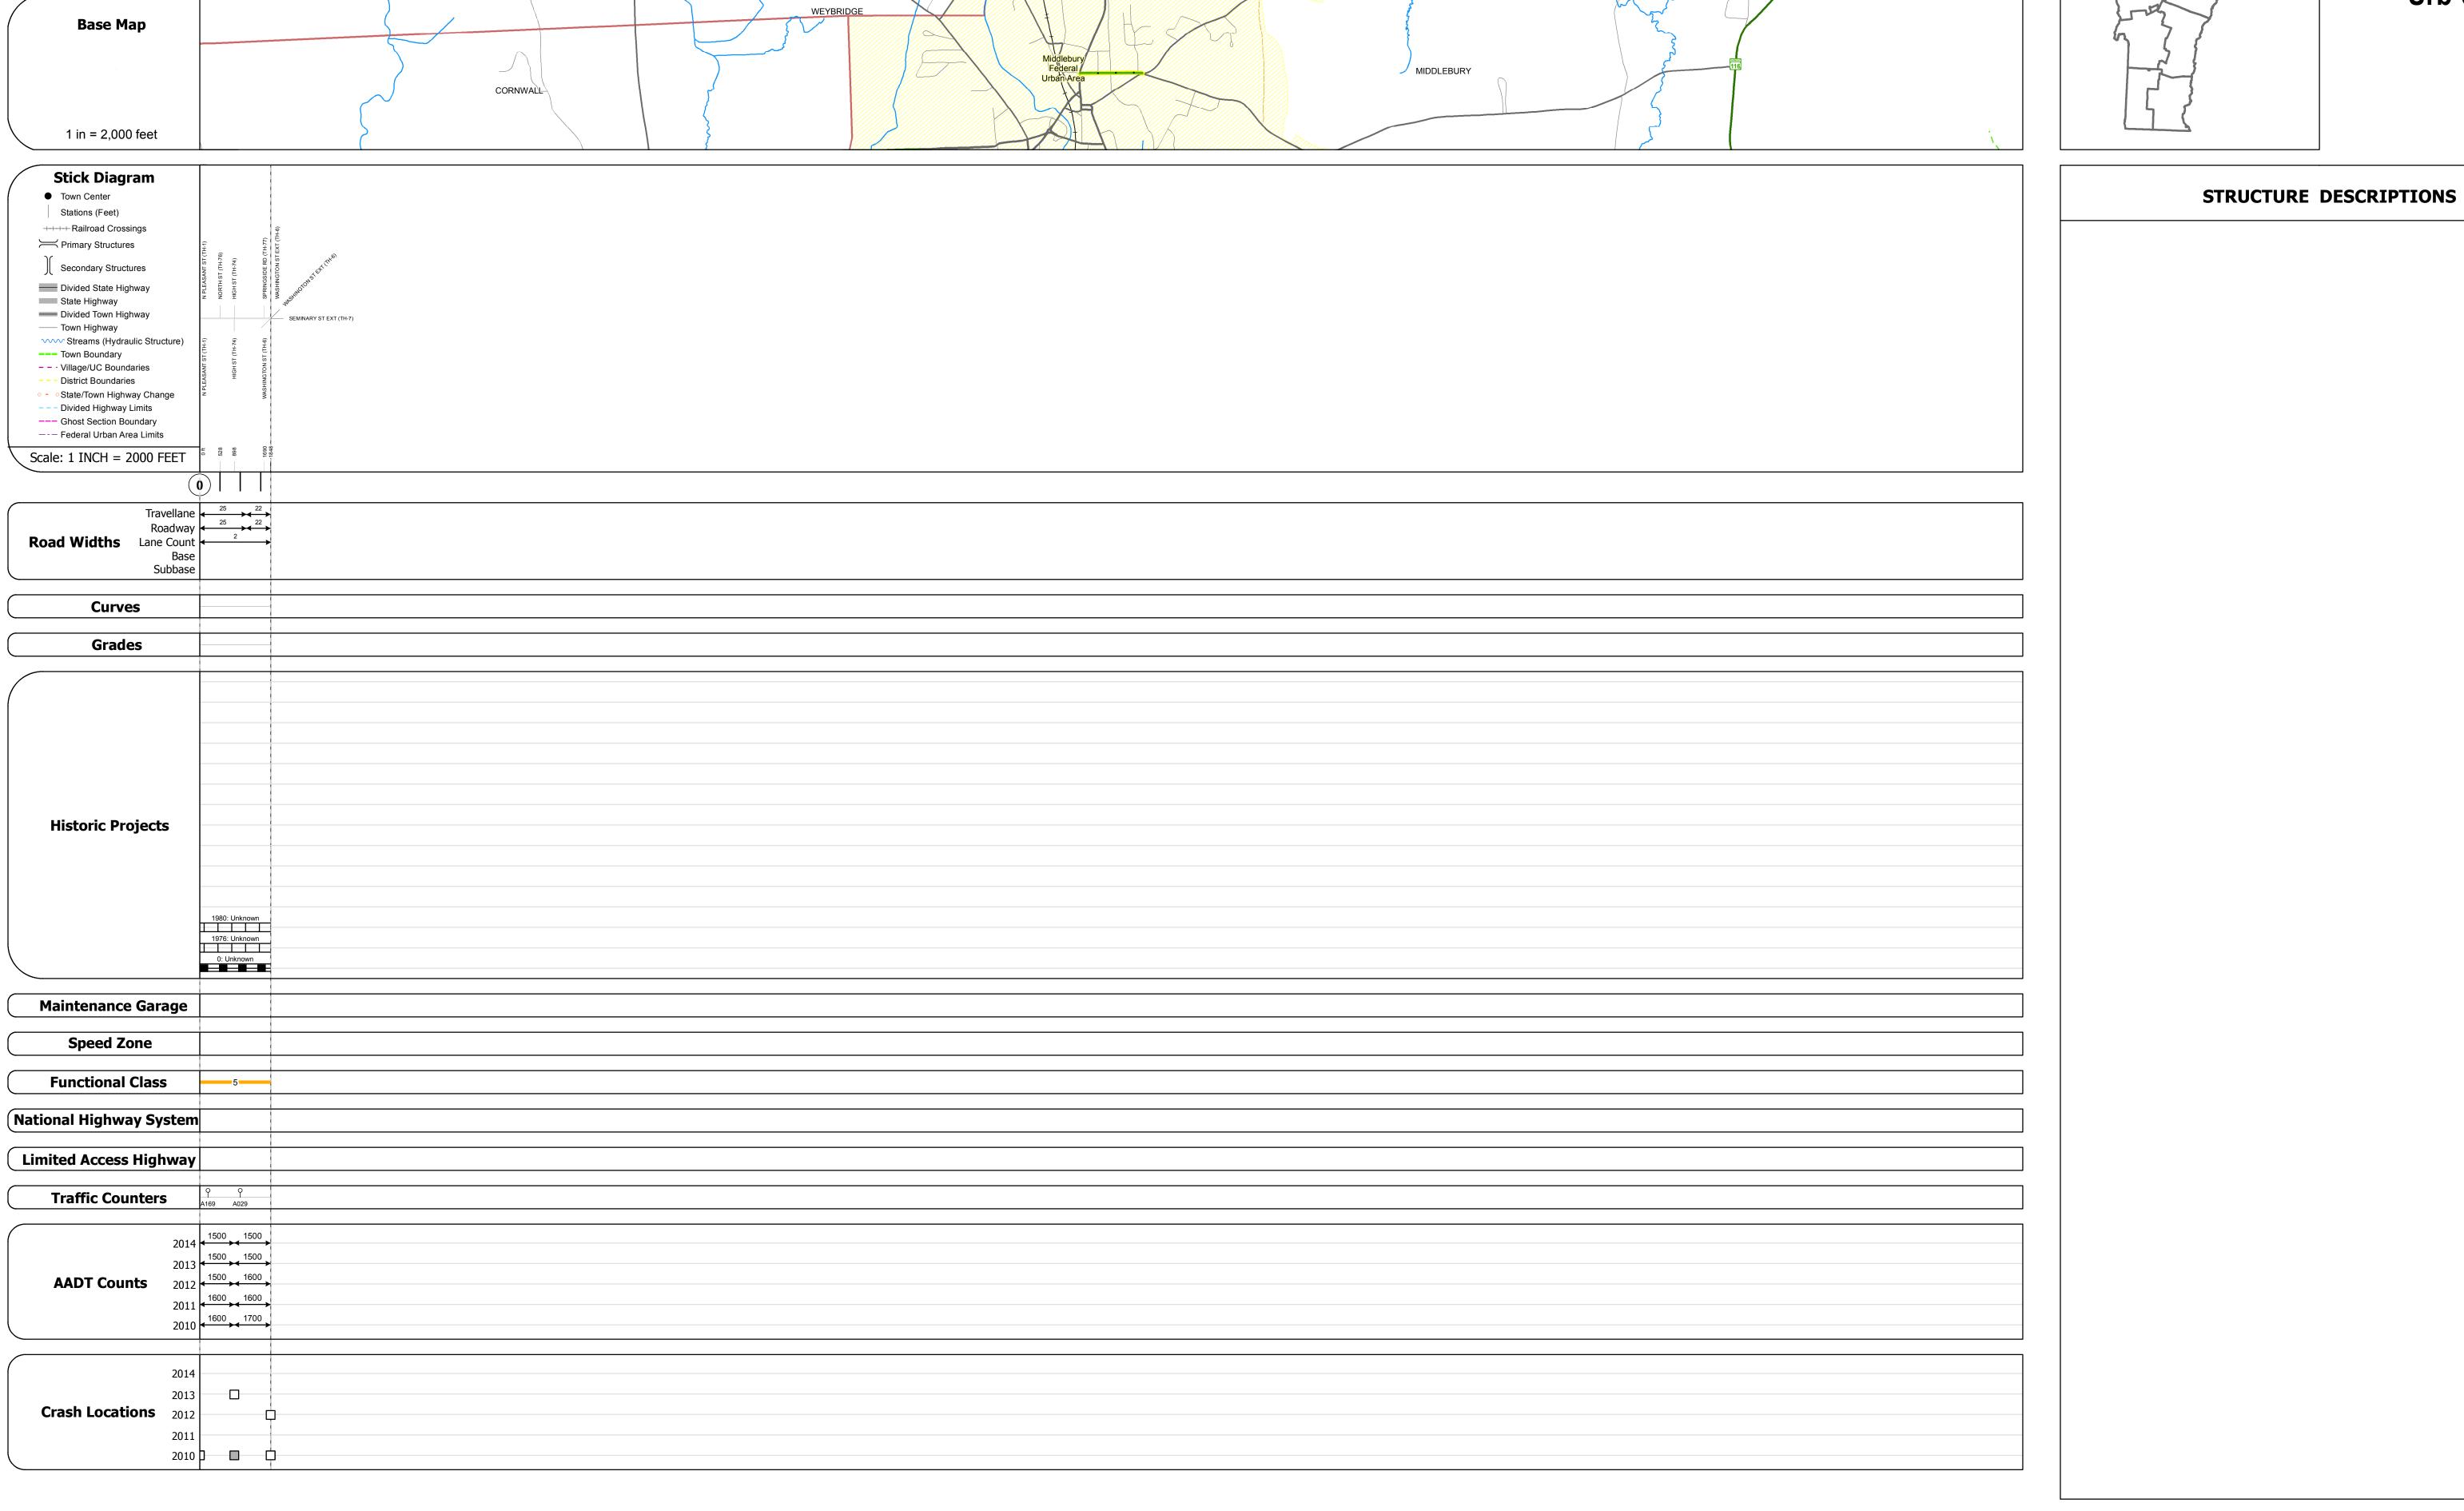

| Historic Projects                                                                 | Functional Class                                                                                                                                                                                                                                                                                                                                                                                                                                                                                                                                                                                                                                                                                                                                                                                                                                                                                                                                                                                                                                                                                                                                                                                                                                                                                                                                                                                                                                                                                                                                                                                                                                                                                                                                                                                                                                                                                                                                                                                                                                                                                                              | Curves               | Road Widths      | AADT                       | Mileage by Functional Class By Sheet | Mileage by Town By Sheet |                             |          |            |                |              |
|-----------------------------------------------------------------------------------|-------------------------------------------------------------------------------------------------------------------------------------------------------------------------------------------------------------------------------------------------------------------------------------------------------------------------------------------------------------------------------------------------------------------------------------------------------------------------------------------------------------------------------------------------------------------------------------------------------------------------------------------------------------------------------------------------------------------------------------------------------------------------------------------------------------------------------------------------------------------------------------------------------------------------------------------------------------------------------------------------------------------------------------------------------------------------------------------------------------------------------------------------------------------------------------------------------------------------------------------------------------------------------------------------------------------------------------------------------------------------------------------------------------------------------------------------------------------------------------------------------------------------------------------------------------------------------------------------------------------------------------------------------------------------------------------------------------------------------------------------------------------------------------------------------------------------------------------------------------------------------------------------------------------------------------------------------------------------------------------------------------------------------------------------------------------------------------------------------------------------------|----------------------|------------------|----------------------------|--------------------------------------|--------------------------|-----------------------------|----------|------------|----------------|--------------|
| Unknown Bituminous Concrete Surface Treated                                       | 1 - Interstate 3 - Principal 5 - Major                                                                                                                                                                                                                                                                                                                                                                                                                                                                                                                                                                                                                                                                                                                                                                                                                                                                                                                                                                                                                                                                                                                                                                                                                                                                                                                                                                                                                                                                                                                                                                                                                                                                                                                                                                                                                                                                                                                                                                                                                                                                                        | Left<br>Right        | <b>←</b> (ft)    | (count)                    | 5922 5 - Major Collector 0.350       | MIDDLEBURY - S59220111   | 0.35 of 0.35                | DISTRICT | TOWN       | Date: 11/12/16 | ROUTE        |
| Retreatment Bituminous Macadam Gravel                                             | System Arterial Collector  2 - Other 4 - Minor 6 - Minor                                                                                                                                                                                                                                                                                                                                                                                                                                                                                                                                                                                                                                                                                                                                                                                                                                                                                                                                                                                                                                                                                                                                                                                                                                                                                                                                                                                                                                                                                                                                                                                                                                                                                                                                                                                                                                                                                                                                                                                                                                                                      | Right                |                  |                            |                                      |                          |                             | DISTRICT |            |                |              |
| Resurface Cold Plane and Plant Mix                                                | Freeways and Arterial Collector                                                                                                                                                                                                                                                                                                                                                                                                                                                                                                                                                                                                                                                                                                                                                                                                                                                                                                                                                                                                                                                                                                                                                                                                                                                                                                                                                                                                                                                                                                                                                                                                                                                                                                                                                                                                                                                                                                                                                                                                                                                                                               |                      |                  |                            |                                      |                          |                             |          |            |                | Urb-5922     |
| Bituminous Mix Bituminous Concrete Reclaimed Base and                             | Expressways                                                                                                                                                                                                                                                                                                                                                                                                                                                                                                                                                                                                                                                                                                                                                                                                                                                                                                                                                                                                                                                                                                                                                                                                                                                                                                                                                                                                                                                                                                                                                                                                                                                                                                                                                                                                                                                                                                                                                                                                                                                                                                                   | Grades               | Traffic Counters | Crash Locations            |                                      |                          |                             |          |            | 1 of 1         | OID JJZZ     |
| Skinny Mix Concrete — Bituminous Concrete                                         | Speed Zones                                                                                                                                                                                                                                                                                                                                                                                                                                                                                                                                                                                                                                                                                                                                                                                                                                                                                                                                                                                                                                                                                                                                                                                                                                                                                                                                                                                                                                                                                                                                                                                                                                                                                                                                                                                                                                                                                                                                                                                                                                                                                                                   | grade up             | Υ                | Fatal Property Damage Only |                                      |                          |                             |          | MIDDLEBURY |                | ETE mileage: |
| Bituminous Seal  Gravel                                                           | SPEED | (percent) grade down | (counter ID)     | Injury  Unknown Crash Type |                                      |                          |                             | ) 3      | MIDDLEBOKI | TWN mileage:   | 0.0 to 0.35  |
| Indicated plans available - http://vtransmap01.aot.state.vt.us/rp/dpr/Dlwebstore/ | 25 30 35 40 45 50 55 60 65                                                                                                                                                                                                                                                                                                                                                                                                                                                                                                                                                                                                                                                                                                                                                                                                                                                                                                                                                                                                                                                                                                                                                                                                                                                                                                                                                                                                                                                                                                                                                                                                                                                                                                                                                                                                                                                                                                                                                                                                                                                                                                    |                      |                  |                            | Page Total Mileage: 0.350 mi         |                          | Page Total Mileage: 0.35 mi |          |            | 0.0 to 0.35    |              |