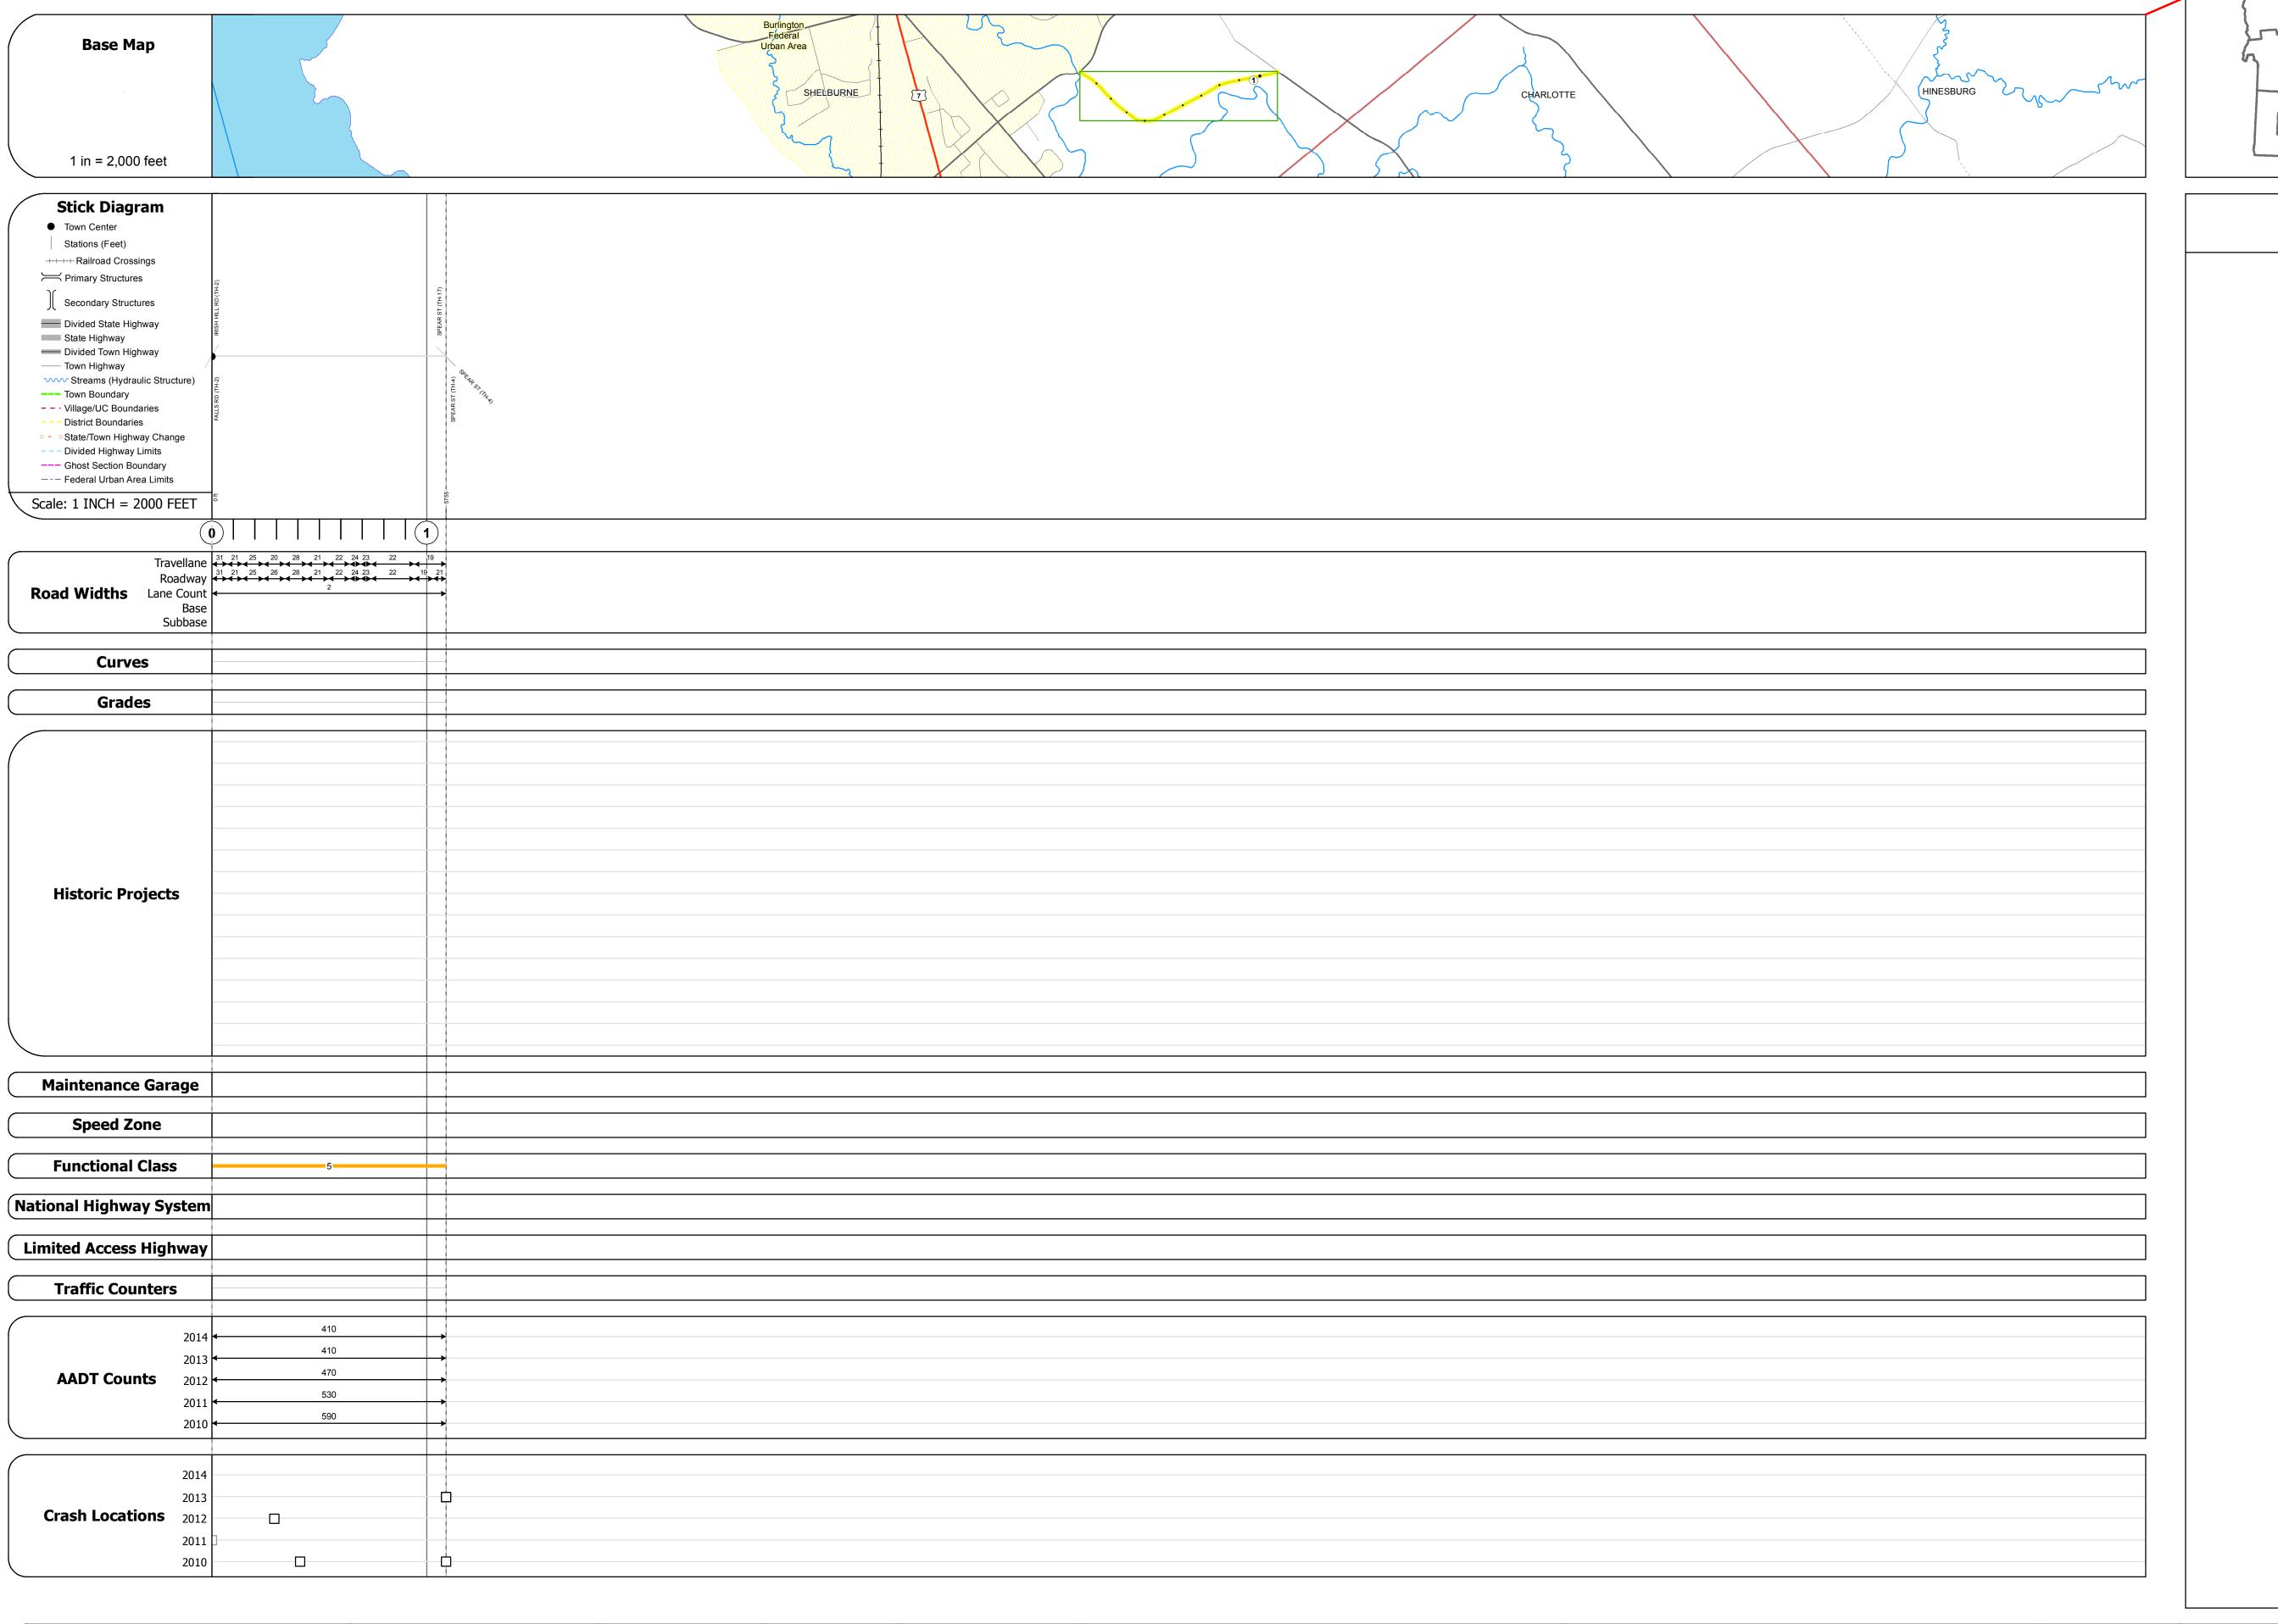

## **Route Log and Progress Chart**

Please Note: Errors and Omissions May Exist.
Contact the VTrans Mapping Section with questions or concerns.

DISTRICT TOWN ROUTE

5 SHELBURNE Urb-5721

**Urb-5721** 

STRUCTURE DESCRIPTIONS

| Historic Projects                                                         | Functional Class                                                                                                                                                                                                                                                                                                                                                                                                                                                                                                                                                                                                                                                                                                                                                                                                                                                                                                                                                                                                                                                                                                                                                                                                                                                                                                                                                                                                                                                                                                                                                                                                                                                                                                                                                                                                                                                                                                                                                                                                                                                                                                              | Curves               | Road Widths      | AADT                       | Mileage by Functional Class By Sheet | Mileage by Town By Sheet |                             |          |             |                  |              |
|---------------------------------------------------------------------------|-------------------------------------------------------------------------------------------------------------------------------------------------------------------------------------------------------------------------------------------------------------------------------------------------------------------------------------------------------------------------------------------------------------------------------------------------------------------------------------------------------------------------------------------------------------------------------------------------------------------------------------------------------------------------------------------------------------------------------------------------------------------------------------------------------------------------------------------------------------------------------------------------------------------------------------------------------------------------------------------------------------------------------------------------------------------------------------------------------------------------------------------------------------------------------------------------------------------------------------------------------------------------------------------------------------------------------------------------------------------------------------------------------------------------------------------------------------------------------------------------------------------------------------------------------------------------------------------------------------------------------------------------------------------------------------------------------------------------------------------------------------------------------------------------------------------------------------------------------------------------------------------------------------------------------------------------------------------------------------------------------------------------------------------------------------------------------------------------------------------------------|----------------------|------------------|----------------------------|--------------------------------------|--------------------------|-----------------------------|----------|-------------|------------------|--------------|
| Unknown Elituminous Concrete Surface Tre                                  | reated 1 - Interstate 3 - Principal 5 - Major System Arterial Collector                                                                                                                                                                                                                                                                                                                                                                                                                                                                                                                                                                                                                                                                                                                                                                                                                                                                                                                                                                                                                                                                                                                                                                                                                                                                                                                                                                                                                                                                                                                                                                                                                                                                                                                                                                                                                                                                                                                                                                                                                                                       | (degrees) Left       | <b>←</b> (ft)    | (count)                    | 5721 5 - Major Collector 1.090       | SHELBURNE - S57210413    | 1.09 of 1.09                | DISTRICT | TOWN        | Date: 11/12/16   | ROUTE        |
| Retreatment Bituminous Macadam Gravel                                     | 2 Other 4 Minor 6 Minor                                                                                                                                                                                                                                                                                                                                                                                                                                                                                                                                                                                                                                                                                                                                                                                                                                                                                                                                                                                                                                                                                                                                                                                                                                                                                                                                                                                                                                                                                                                                                                                                                                                                                                                                                                                                                                                                                                                                                                                                                                                                                                       | Right                |                  |                            |                                      |                          |                             | DISTRICT |             | 2430. ==, ==, =0 |              |
| Resurface Cold Plane and Plant Mix                                        | Freeways and Arterial Collector                                                                                                                                                                                                                                                                                                                                                                                                                                                                                                                                                                                                                                                                                                                                                                                                                                                                                                                                                                                                                                                                                                                                                                                                                                                                                                                                                                                                                                                                                                                                                                                                                                                                                                                                                                                                                                                                                                                                                                                                                                                                                               |                      |                  |                            |                                      |                          |                             |          |             |                  | Urb-5721     |
| Bituminous Mix  Bituminous Concrete  Reclaimed                            | d Base and Expressways                                                                                                                                                                                                                                                                                                                                                                                                                                                                                                                                                                                                                                                                                                                                                                                                                                                                                                                                                                                                                                                                                                                                                                                                                                                                                                                                                                                                                                                                                                                                                                                                                                                                                                                                                                                                                                                                                                                                                                                                                                                                                                        | Grades               | Traffic Counters | Crash Locations            |                                      |                          |                             |          |             | 1 of 1           | 0.5 37 21    |
| Skinny Mix Concrete Eituminous                                            | s Concrete Speed Zones                                                                                                                                                                                                                                                                                                                                                                                                                                                                                                                                                                                                                                                                                                                                                                                                                                                                                                                                                                                                                                                                                                                                                                                                                                                                                                                                                                                                                                                                                                                                                                                                                                                                                                                                                                                                                                                                                                                                                                                                                                                                                                        | grade up             | •                | Fatal Property Damage Only |                                      |                          |                             |          | SHELBURNE   |                  | ETE mileage: |
| Bituminous Seal Gravel                                                    | SPEED | (percent) grade down | (counter ID)     | Injury Unknown Crash Type  |                                      |                          |                             | 3        | SIILLBURINL | TWN mileage:     | 0.0 to 1.09  |
| Indicated plans available - http://vtransmap01.aot.state.vt.us/rp/dpr/Dlw | webstore/                                                                                                                                                                                                                                                                                                                                                                                                                                                                                                                                                                                                                                                                                                                                                                                                                                                                                                                                                                                                                                                                                                                                                                                                                                                                                                                                                                                                                                                                                                                                                                                                                                                                                                                                                                                                                                                                                                                                                                                                                                                                                                                     |                      |                  |                            | Page Total Mileage: 1.090 m          |                          | Page Total Mileage: 1.09 mi |          |             | 0.0 to 1.09      |              |