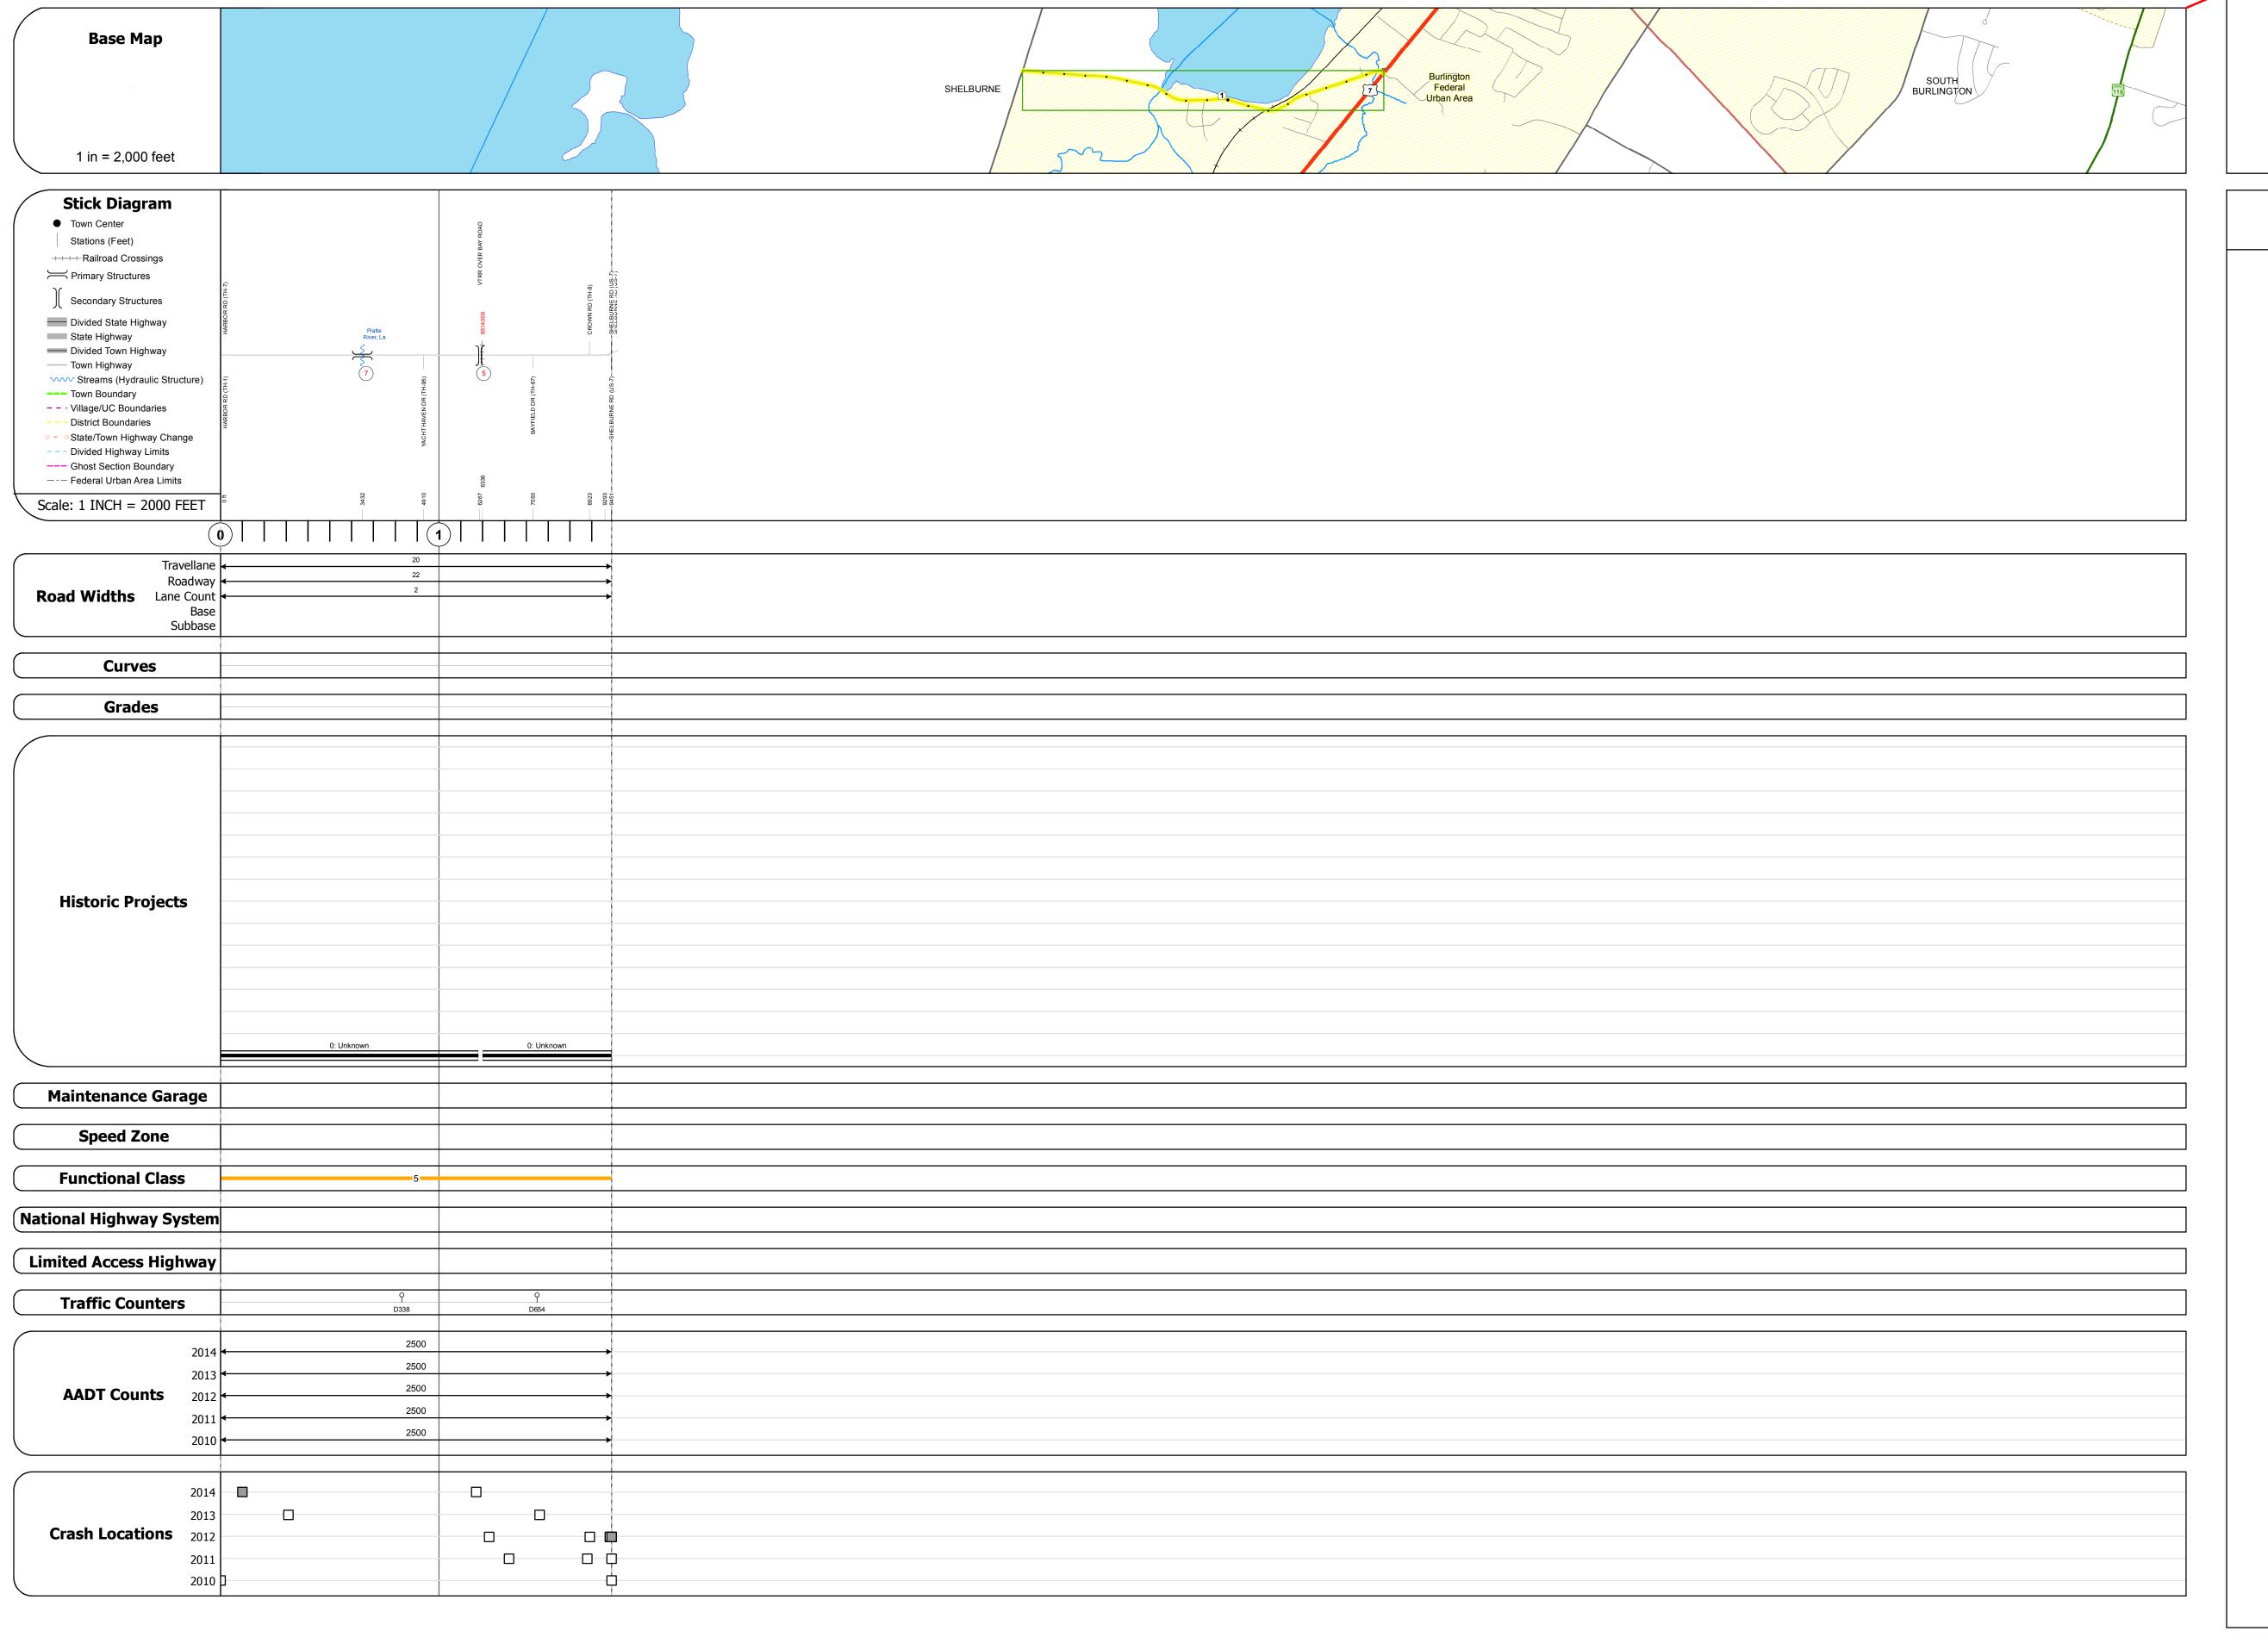

## **Route Log and Progress Chart**

Please Note: Errors and Omissions May Exist.
Contact the VTrans Mapping Section with questions or concerns.

DISTRICT TOWN ROUTE

5 SHELBURNE Urb-5704

Stringer/multi-beam or girder - 1948 Structure No. 205704000704132

Features Intersected: LAPLATTE RIVER

Maintenance/Ownership: City/Municipal

Bridge 5: Girder and floorbeam system - 1912 Structure No. 205704000504132

Facility Carried: RAILROAD Bridge Type: RIVETED TWO GIRDER

Features Intersected: VTRR OVER BAY ROAD

Facility Carried: BAY ROAD

Surface: Bituminous

Bridge Type: ROLLED BEAM

Length: 89' Width: 24.0'

Length: 39'

**Urb-5704** 

STRUCTURE DESCRIPTIONS