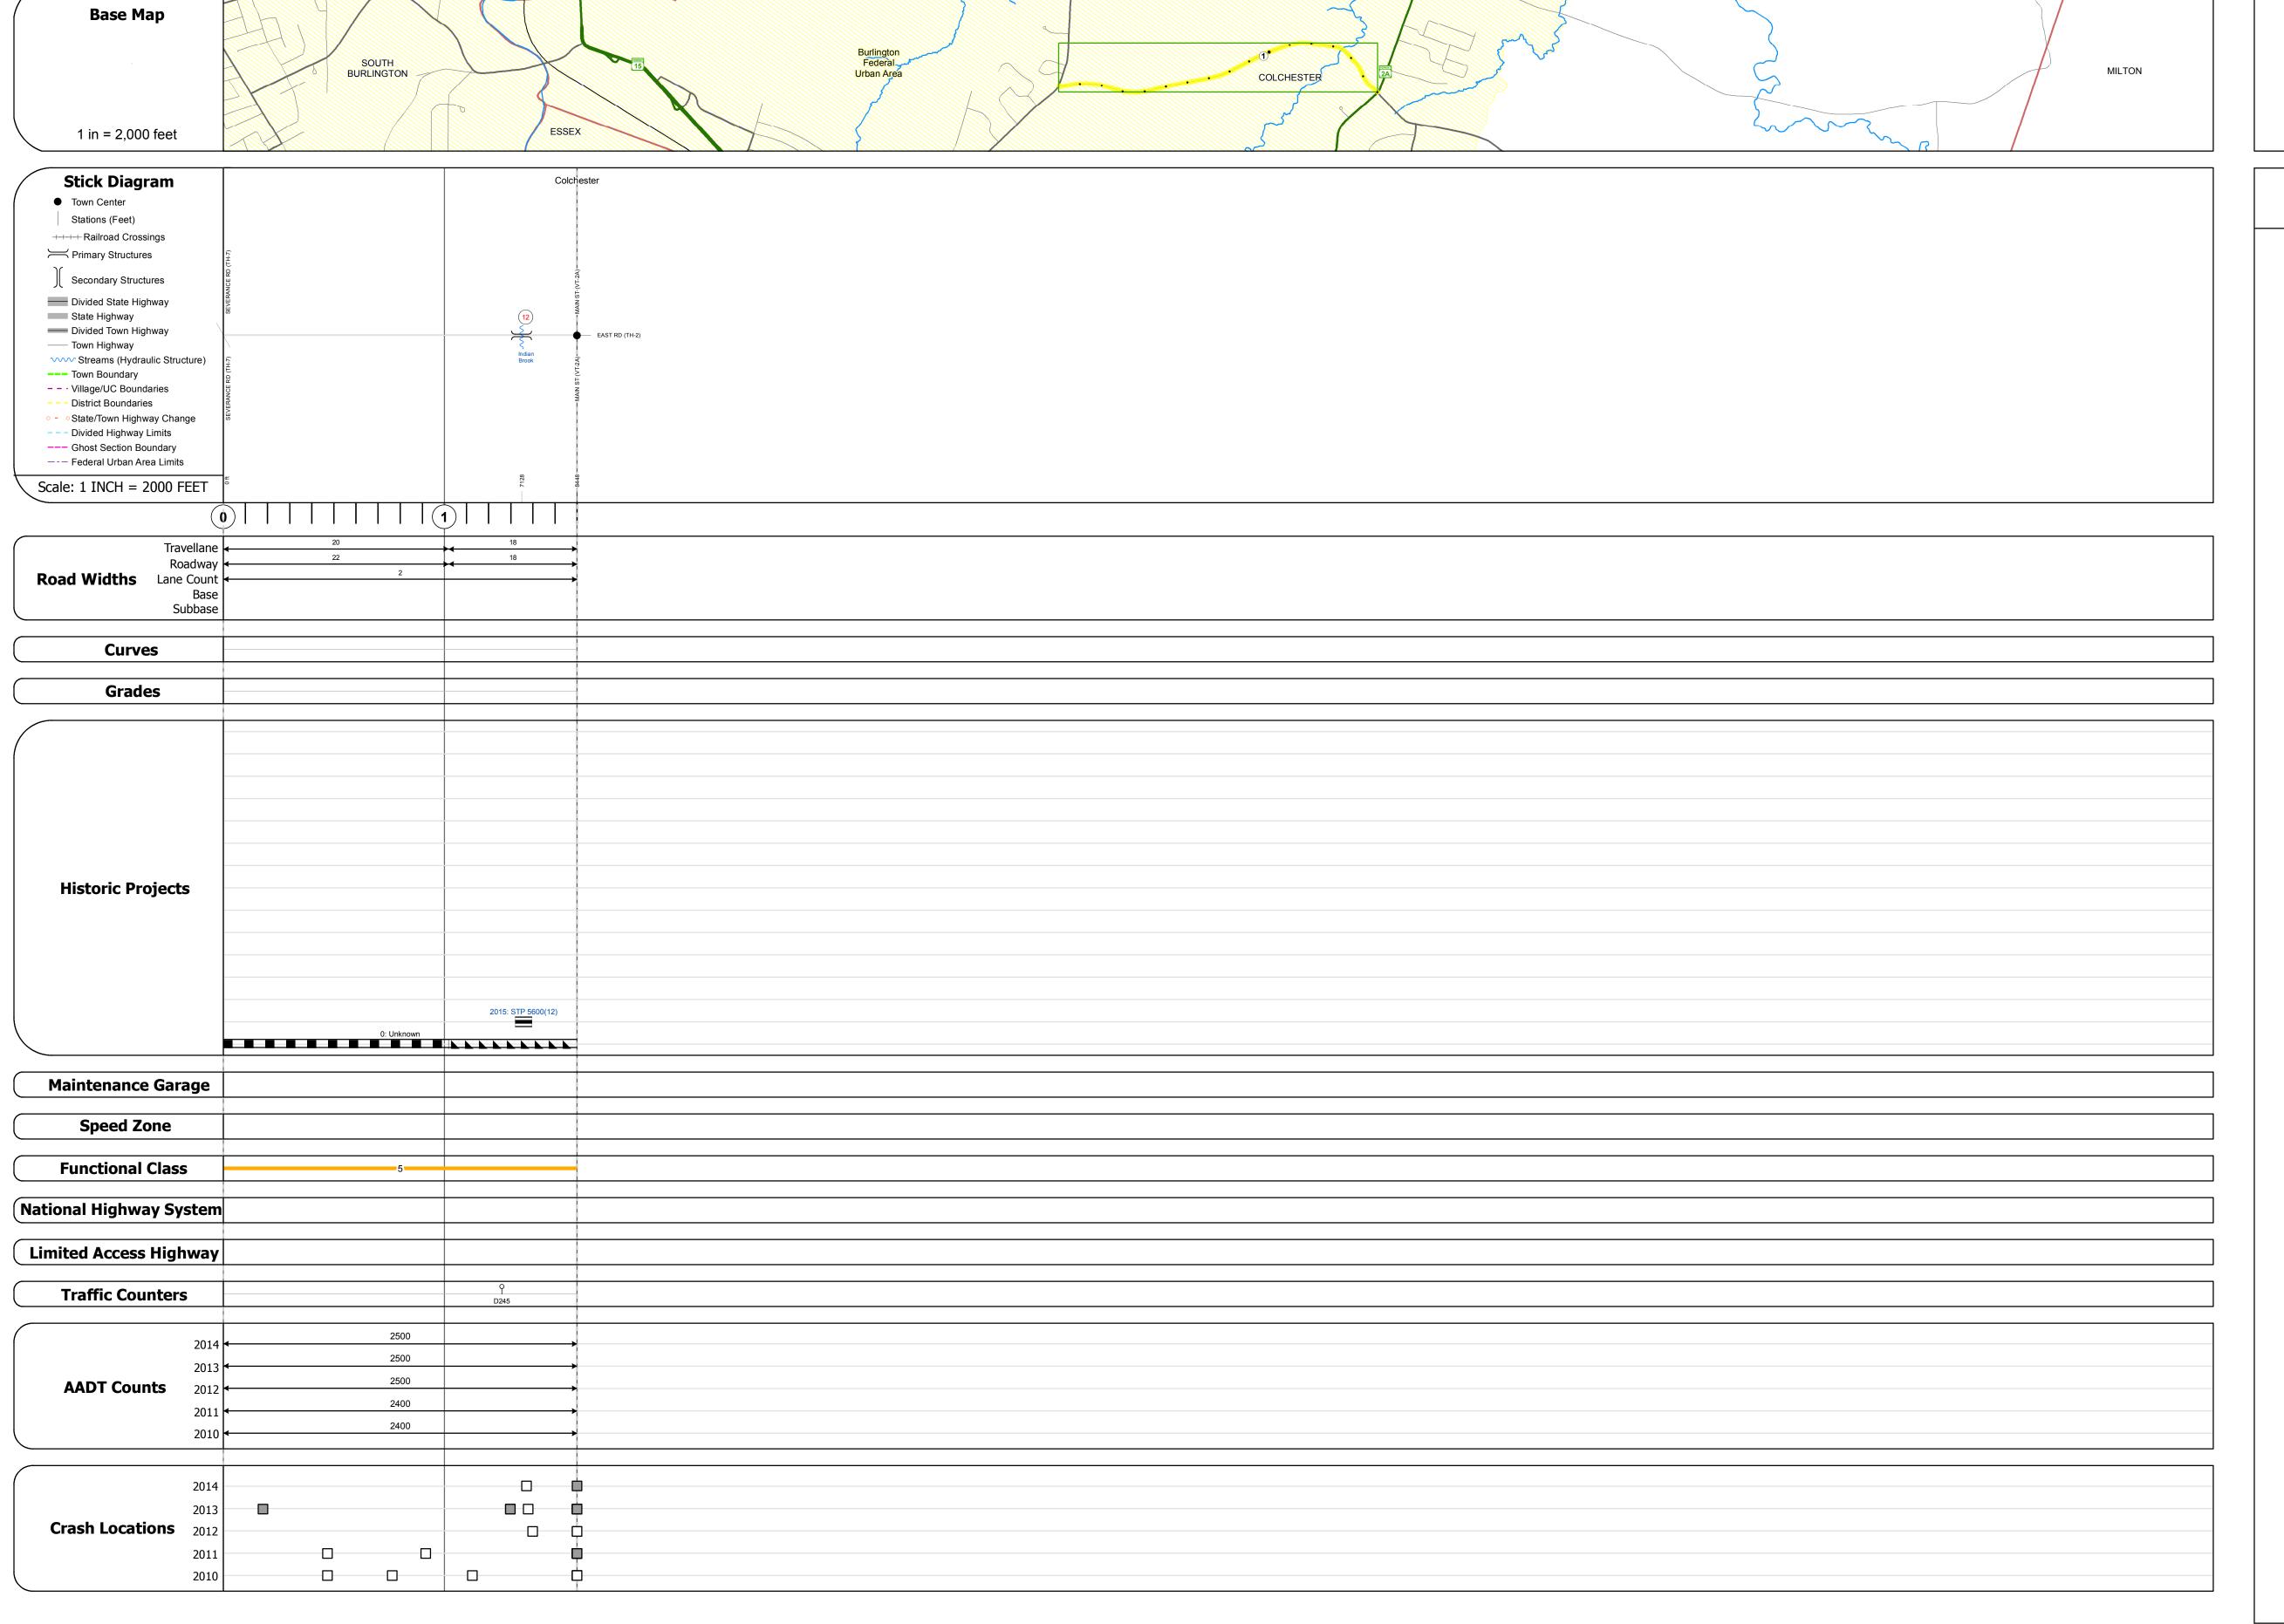

## **Route Log and Progress Chart**

Please Note: Errors and Omissions May Exist.
Contact the VTrans Mapping Section with questions or concerns.

DISTRICT TOWN ROUTE

5 COLCHESTER Urb-5614

Bridge 12: Stringer/multi-beam or girder - 2015 Structure No. 205614001204052

Facility Carried: MILL POND RD TH27
Bridge Type: CURVED GIRDER
Features Intersected: INDIAN BROOK

Maintenance/Ownership: Town

Length: 74' Width: 33.6' **Urb-5614** 

STRUCTURE DESCRIPTIONS

| Historic Projects                                                                 | Functional Class                                                                                                                                                                                                                                                                                                                                                                                                                                                                                                                                                                                                                                                                                                                                                                                                                                                                                                                                                                                                                                                                                                                                                                                                                                                                                                                                                                                                                                                                                                                                                                                                                                                                                                                                                                                                                                                                                                                                                                                                                                                                                                               | Curves                     | Road Widths      | AADT                                                 | Mileage by Functional Class By Sheet |                  | Mileage by Town By Sheet |                            |          |            |                |                            |
|-----------------------------------------------------------------------------------|--------------------------------------------------------------------------------------------------------------------------------------------------------------------------------------------------------------------------------------------------------------------------------------------------------------------------------------------------------------------------------------------------------------------------------------------------------------------------------------------------------------------------------------------------------------------------------------------------------------------------------------------------------------------------------------------------------------------------------------------------------------------------------------------------------------------------------------------------------------------------------------------------------------------------------------------------------------------------------------------------------------------------------------------------------------------------------------------------------------------------------------------------------------------------------------------------------------------------------------------------------------------------------------------------------------------------------------------------------------------------------------------------------------------------------------------------------------------------------------------------------------------------------------------------------------------------------------------------------------------------------------------------------------------------------------------------------------------------------------------------------------------------------------------------------------------------------------------------------------------------------------------------------------------------------------------------------------------------------------------------------------------------------------------------------------------------------------------------------------------------------|----------------------------|------------------|------------------------------------------------------|--------------------------------------|------------------|--------------------------|----------------------------|----------|------------|----------------|----------------------------|
| Unknown Bituminous Concrete Surface Treated                                       | 1 - Interstate 3 - Principal 5 - Major<br>System Arterial Collector                                                                                                                                                                                                                                                                                                                                                                                                                                                                                                                                                                                                                                                                                                                                                                                                                                                                                                                                                                                                                                                                                                                                                                                                                                                                                                                                                                                                                                                                                                                                                                                                                                                                                                                                                                                                                                                                                                                                                                                                                                                            | Left<br>(degrees)<br>Right | <b>←</b> (ft)    | (count)                                              | 5614 5 - Major Collector             | 1.600            | COLCHESTER - S56140405   | 1.6 of 1.6                 | DISTRICT | TOWN       | Date: 11/12/16 | ROUTE                      |
| Retreatment Bituminous Macadam Gravel Resurface Cold Plane and Plant Mix          | 2 - Other 4 - Minor 6 - Minor Collector                                                                                                                                                                                                                                                                                                                                                                                                                                                                                                                                                                                                                                                                                                                                                                                                                                                                                                                                                                                                                                                                                                                                                                                                                                                                                                                                                                                                                                                                                                                                                                                                                                                                                                                                                                                                                                                                                                                                                                                                                                                                                        | Night                      |                  |                                                      |                                      |                  |                          |                            |          |            |                | Urb E614                   |
| Bituminous Mix Bituminous Concrete Reclaimed Base and                             | Expressways                                                                                                                                                                                                                                                                                                                                                                                                                                                                                                                                                                                                                                                                                                                                                                                                                                                                                                                                                                                                                                                                                                                                                                                                                                                                                                                                                                                                                                                                                                                                                                                                                                                                                                                                                                                                                                                                                                                                                                                                                                                                                                                    | Grades                     | Traffic Counters | Crash Locations                                      |                                      |                  |                          |                            |          |            | 1 of 1         | Urb-5614                   |
| Skinny Mix Concrete — Bituminous Concrete  Bituminous Seal — Gravel               | Speed Zones  [SPEED] [ | (percent) grade up         | (counter ID)     | Fatal Property Damage Only Injury Unknown Crash Type |                                      |                  |                          |                            | 5        | COLCHESTER | TWN mileage:   | ETE mileage:<br>0.0 to 1.6 |
| Indicated plans available - http://ytransmap01.aot.state.vt.us/rp/dpr/Dlwebstore/ | 25 30 35 40 45 50 55 60 65                                                                                                                                                                                                                                                                                                                                                                                                                                                                                                                                                                                                                                                                                                                                                                                                                                                                                                                                                                                                                                                                                                                                                                                                                                                                                                                                                                                                                                                                                                                                                                                                                                                                                                                                                                                                                                                                                                                                                                                                                                                                                                     | g                          |                  |                                                      | Page Total N                         | ileage: 1.600 mi |                          | Page Total Mileage: 1.6 mi |          |            | 0.0 to 1.6     | 0.0 to 1.6                 |