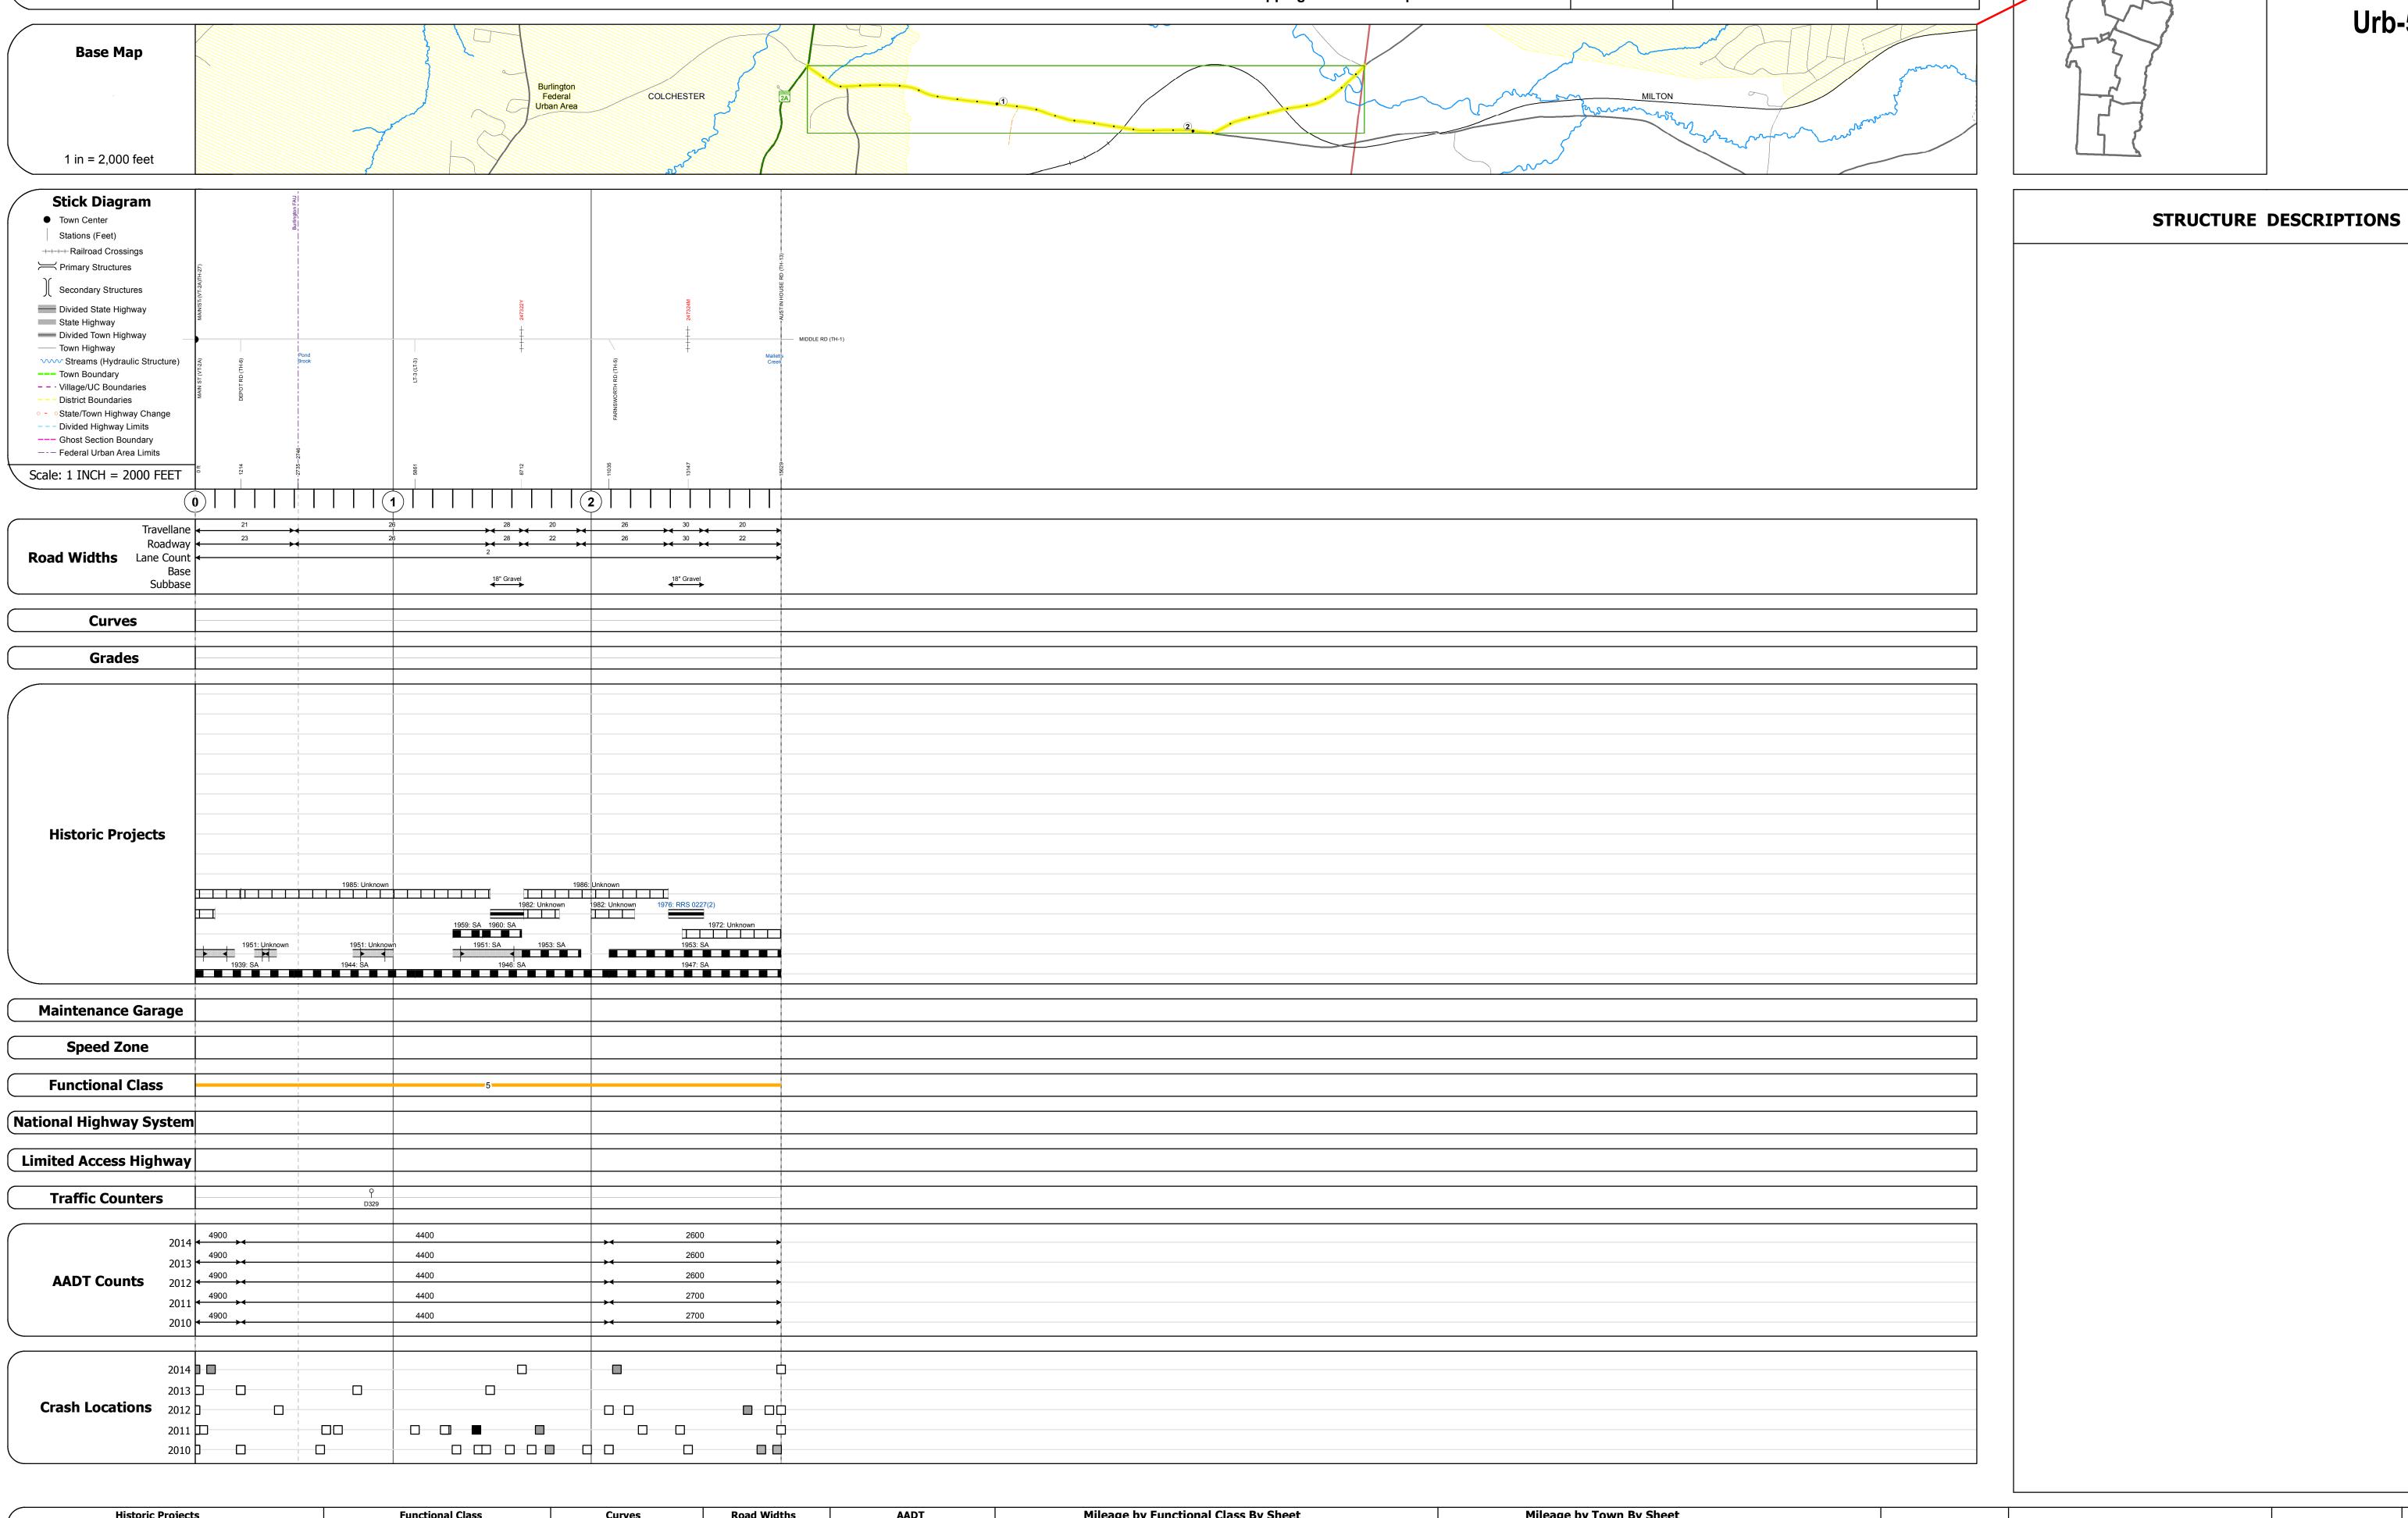

## **Route Log and Progress Chart**

**DRAFT** Please Note: Errors and Omissions May Exist. Contact the VTrans Mapping Section with questions or concerns.

**DISTRICT TOWN ROUTE Urb-5610** COLCHESTER

**Urb-5610** 

|                | Historic Projects                                                          | Functional Class                                                                                                                                                                                                                                                                                                                                                                                                                                                                                                                                                                                                                                                                                                                                                                                                                                                                                                                                                                                                                                                                                                                                                                                                                                                                                                                                                                                                                                                                                                                                                                                                                                                                                                                                                                                                                                                                                                                                                                                                                                                                                                              | Curves                  | Road Widths      | AADT                          | Mileage by Functional Class By Sheet | Mileage by Town By Shee      | et                          |          |            |                |              |
|----------------|----------------------------------------------------------------------------|-------------------------------------------------------------------------------------------------------------------------------------------------------------------------------------------------------------------------------------------------------------------------------------------------------------------------------------------------------------------------------------------------------------------------------------------------------------------------------------------------------------------------------------------------------------------------------------------------------------------------------------------------------------------------------------------------------------------------------------------------------------------------------------------------------------------------------------------------------------------------------------------------------------------------------------------------------------------------------------------------------------------------------------------------------------------------------------------------------------------------------------------------------------------------------------------------------------------------------------------------------------------------------------------------------------------------------------------------------------------------------------------------------------------------------------------------------------------------------------------------------------------------------------------------------------------------------------------------------------------------------------------------------------------------------------------------------------------------------------------------------------------------------------------------------------------------------------------------------------------------------------------------------------------------------------------------------------------------------------------------------------------------------------------------------------------------------------------------------------------------------|-------------------------|------------------|-------------------------------|--------------------------------------|------------------------------|-----------------------------|----------|------------|----------------|--------------|
| Unkno          | own Bituminous Concrete atment Bituminous Macadam Surface Treated Gravel   | 1 - Interstate 3 - Principal 5 - Major Collector                                                                                                                                                                                                                                                                                                                                                                                                                                                                                                                                                                                                                                                                                                                                                                                                                                                                                                                                                                                                                                                                                                                                                                                                                                                                                                                                                                                                                                                                                                                                                                                                                                                                                                                                                                                                                                                                                                                                                                                                                                                                              | (degrees) Left<br>Right | <b>←</b> (ft)    | (count)                       | 5610 5 - Major Collector             | 2.960 COLCHESTER - S56100405 | 2.96 of 2.96                | DISTRICT | TOWN       | Date: 11/12/16 | ROUTE        |
| Resur          | T Dlont Mix                                                                | 2 - Other 4 - Minor 6 - Minor Collector                                                                                                                                                                                                                                                                                                                                                                                                                                                                                                                                                                                                                                                                                                                                                                                                                                                                                                                                                                                                                                                                                                                                                                                                                                                                                                                                                                                                                                                                                                                                                                                                                                                                                                                                                                                                                                                                                                                                                                                                                                                                                       |                         |                  |                               |                                      |                              |                             |          |            |                | Urb-5610     |
| <b>■</b> Bitum | inous Mix Bituminous Concrete Reclaimed Base and                           | Expressways                                                                                                                                                                                                                                                                                                                                                                                                                                                                                                                                                                                                                                                                                                                                                                                                                                                                                                                                                                                                                                                                                                                                                                                                                                                                                                                                                                                                                                                                                                                                                                                                                                                                                                                                                                                                                                                                                                                                                                                                                                                                                                                   | Grades                  | Traffic Counters | Crash Locations               |                                      |                              |                             |          |            | 1 of 1         | 010-2010     |
| Skinn          | y Mix Concrete — Bituminous Concrete                                       | Speed Zones                                                                                                                                                                                                                                                                                                                                                                                                                                                                                                                                                                                                                                                                                                                                                                                                                                                                                                                                                                                                                                                                                                                                                                                                                                                                                                                                                                                                                                                                                                                                                                                                                                                                                                                                                                                                                                                                                                                                                                                                                                                                                                                   | grade up                | Ŷ                | Fatal Property Damage Only    |                                      |                              |                             | -        | COLCHESTER | l l            | ETE mileage: |
| Bitumi         | inous Seal Gravel                                                          | SPEED | (percent) grade down    | (counter ID)     | ■ Injury □ Unknown Crash Type |                                      |                              |                             | ) 5      | COLCHESTER | TWN mileage:   | 0.0 to 2.96  |
| Indicate       | ed plans available - http://ytransman01 apt state vt.us/rp/dpr/Dlwebstore/ | 25 30 35 40 45 50 55 60 65                                                                                                                                                                                                                                                                                                                                                                                                                                                                                                                                                                                                                                                                                                                                                                                                                                                                                                                                                                                                                                                                                                                                                                                                                                                                                                                                                                                                                                                                                                                                                                                                                                                                                                                                                                                                                                                                                                                                                                                                                                                                                                    |                         |                  |                               | Page Total Mil                       | eage: 2 960 mi               | Page Total Mileage: 2 96 mi |          |            | 0.0 to 2.96    |              |