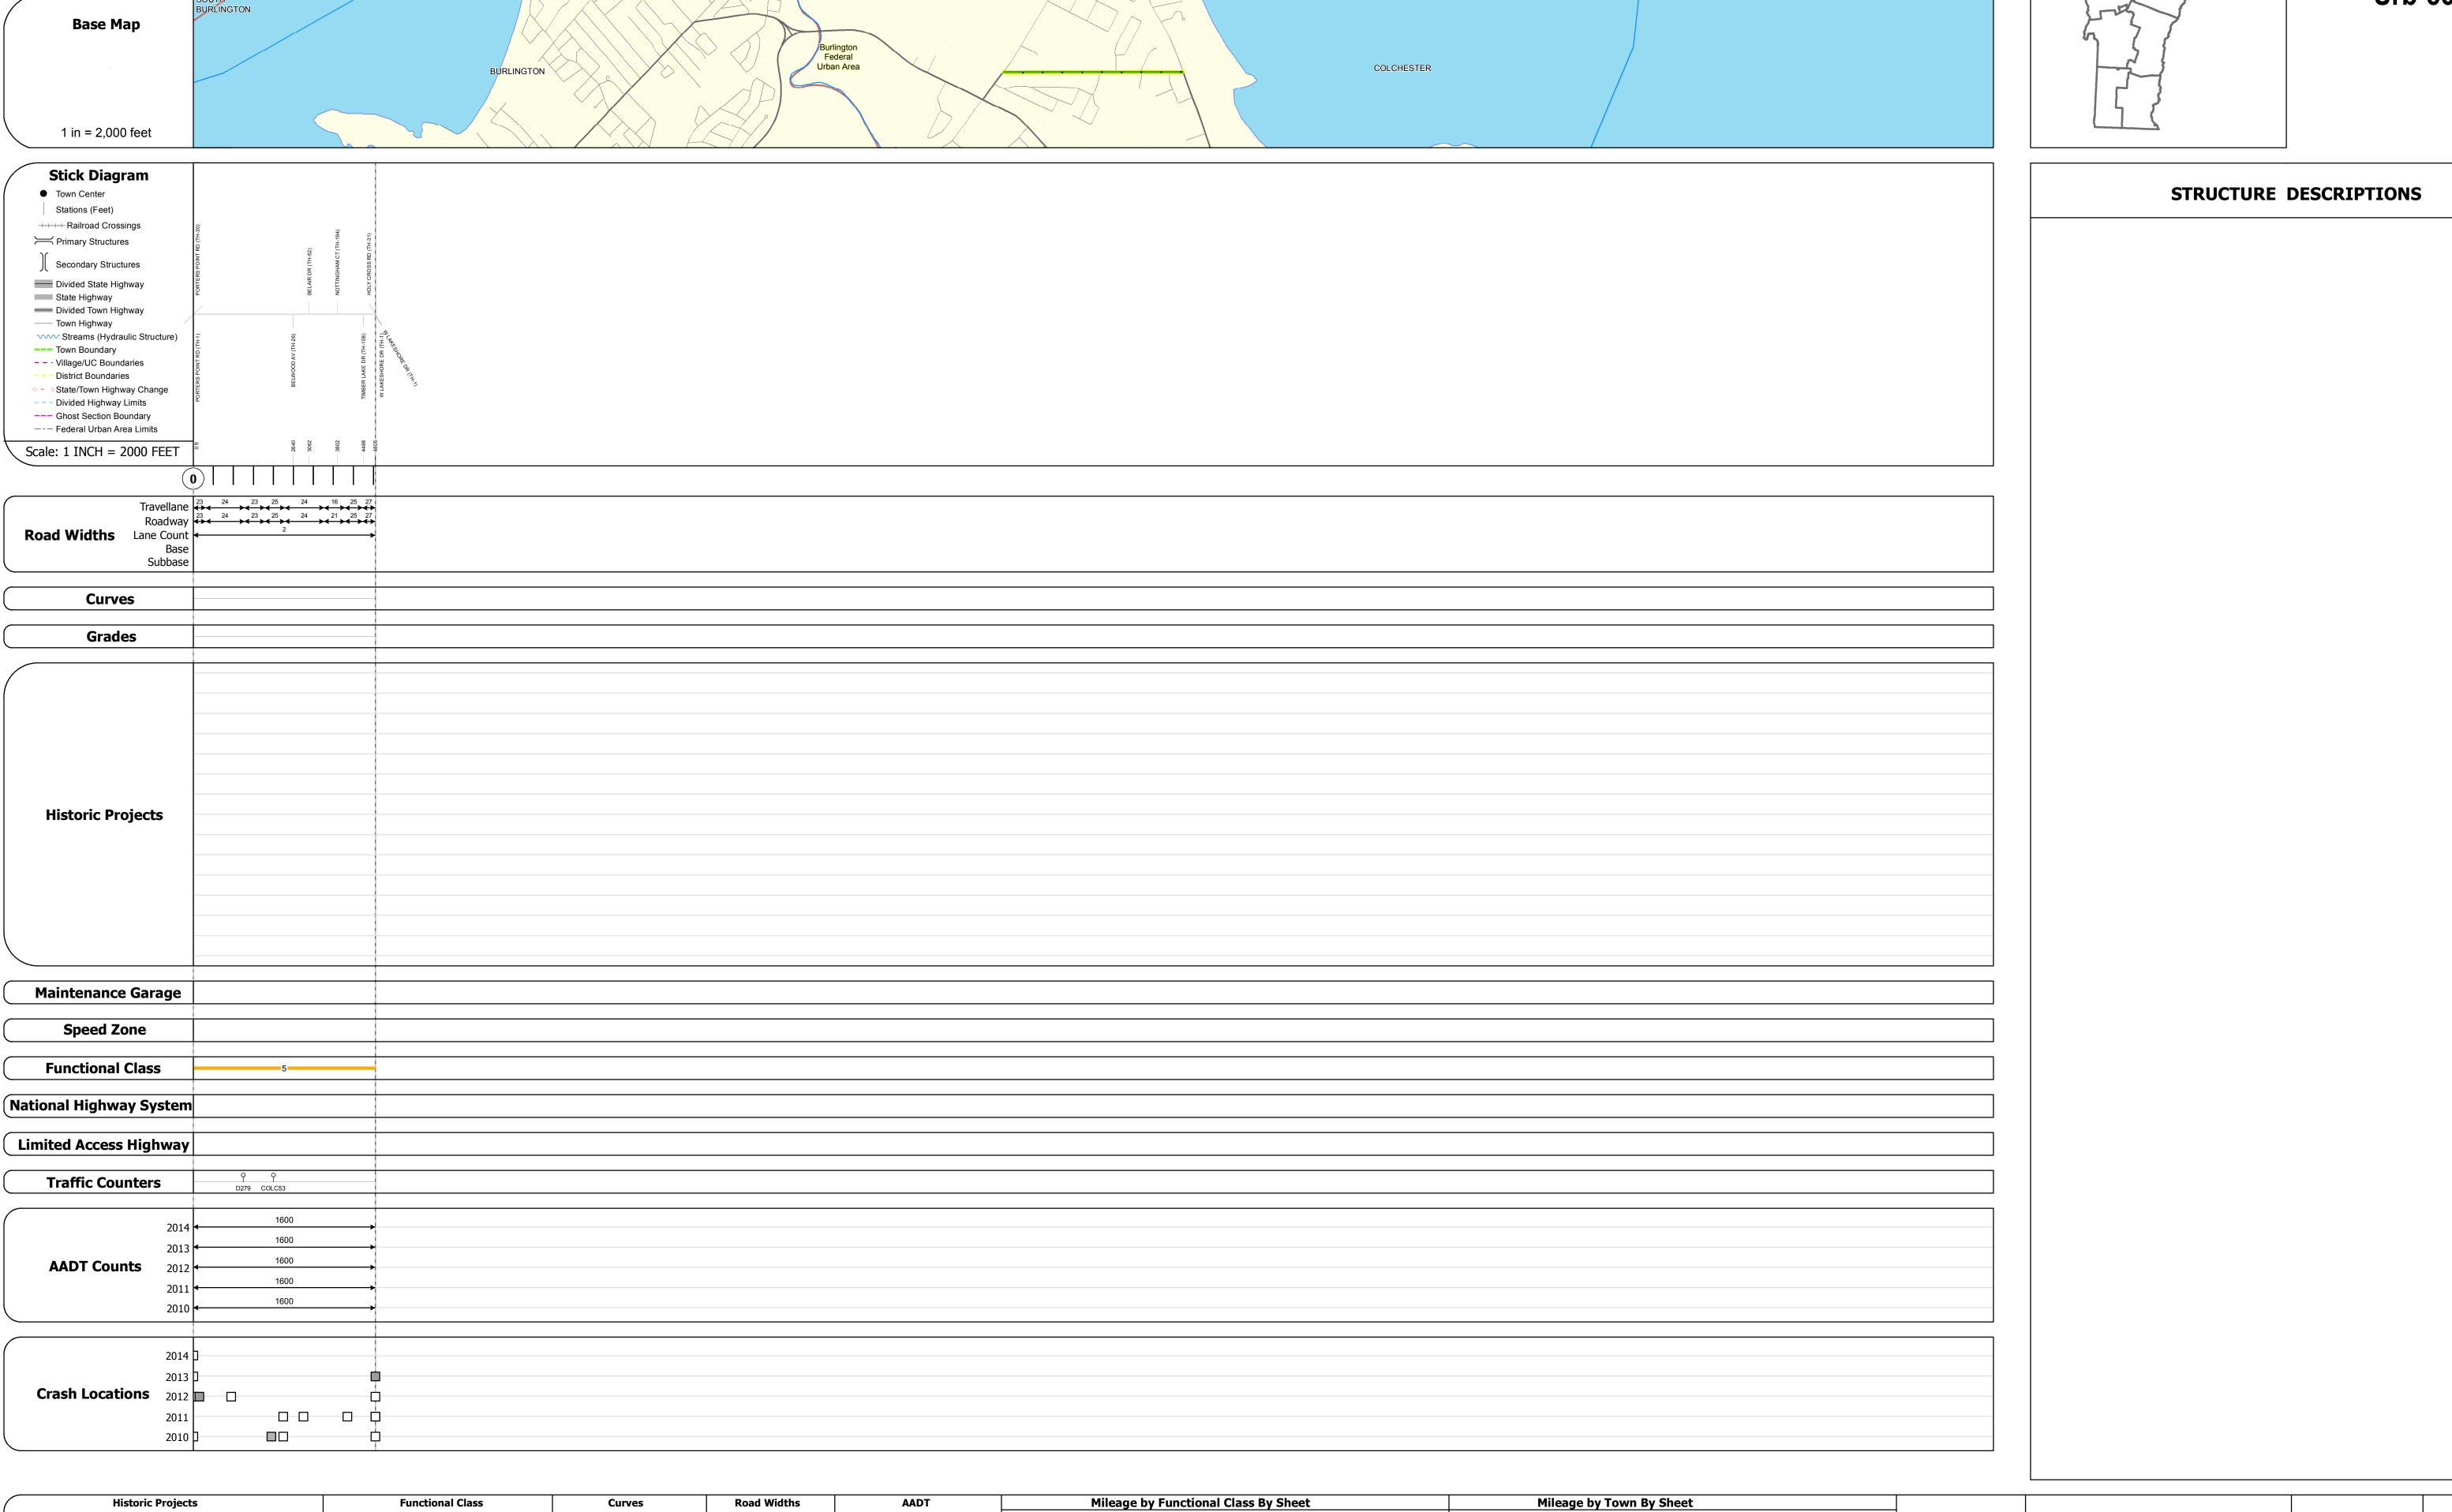

## **Route Log and Progress Chart**

**DRAFT** Please Note: Errors and Omissions May Exist. Contact the VTrans Mapping Section with questions or concerns.

**DISTRICT TOWN ROUTE** COLCHESTER **Urb-5603** 

0.91 of 0.91

Page Total Mileage: 0.91 mi

**DISTRICT** 

COLCHESTER - S56030405

Page Total Mileage: 0.910 mi

**TOWN** 

COLCHESTER

**ROUTE** 

Urb-5603

ETE mileage:

0.0 to 0.91

Date: 11/12/16

1 of 1

TWN mileage:

0.0 to 0.91

**Urb-5603** 

5603 5 - Major Collector

(count) →

Crash Locations

Fatal Property Damage Only

Traffic Counters

Unknown
Retreatment
Resurface
Bituminous Macadam
Cold Plane and
Bituminous Concrete
Bituminous Mix
Skinny Mix
Concrete
Concrete