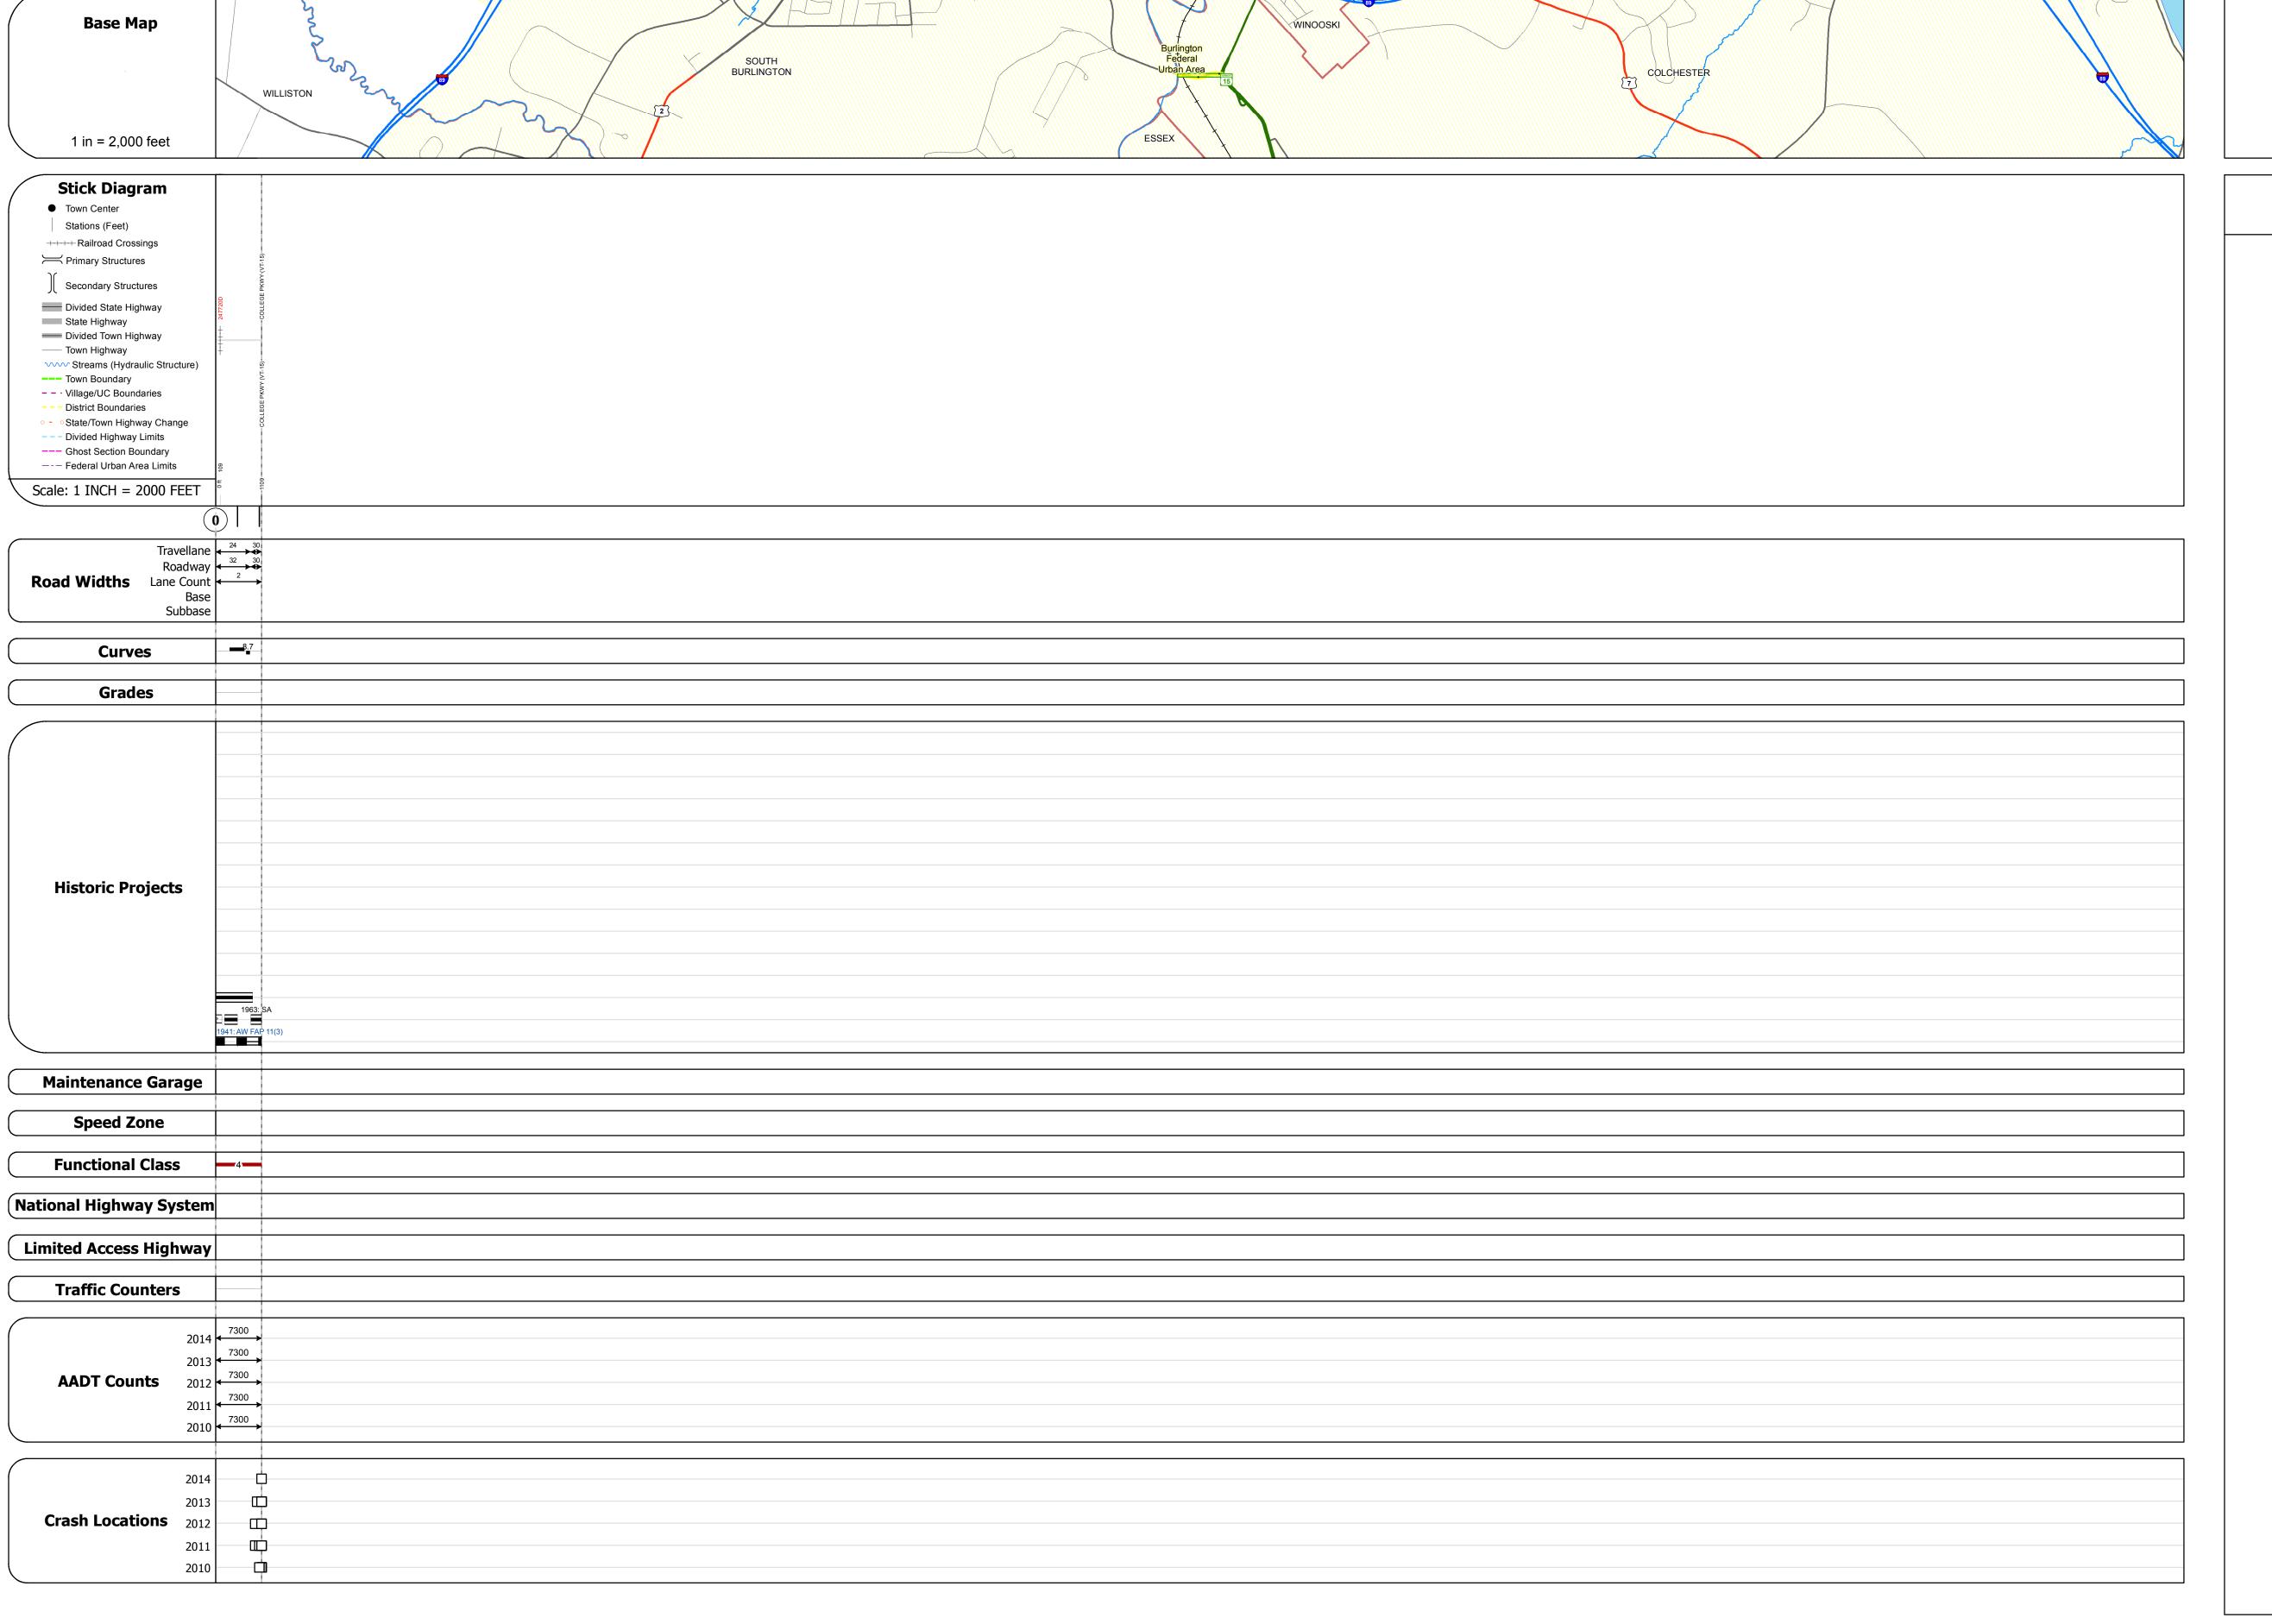

**DISTRICT** 

**ROUTE** 

Urb-5602

ETE mileage: 0.0 to 0.21

Date: 11/12/16

1 of 1

TWN mileage: 0.0 to 0.21

STRUCTURE DESCRIPTIONS

**Urb-5602** 

| Historic Projects                                                                                   | Functional Class                                                                                                                                                                                                                                                                                                                                                                                                                                                                                                                                                                                                                                                                                                                                                                                                                                                                                                                                                                                                                                                                                                                                                                                                                                                                                                                                                                                                                                                                                                                                                                                                                                                                                                                                                                                                                                                                                                                                                                                                                                                                                                               | Curves               | Road Widths                    | AADT                                                                          | Mileage by Functional Class I | Mileage by Functional Class By Sheet |                        | Mileage by Town By Sheet    |  |
|-----------------------------------------------------------------------------------------------------|--------------------------------------------------------------------------------------------------------------------------------------------------------------------------------------------------------------------------------------------------------------------------------------------------------------------------------------------------------------------------------------------------------------------------------------------------------------------------------------------------------------------------------------------------------------------------------------------------------------------------------------------------------------------------------------------------------------------------------------------------------------------------------------------------------------------------------------------------------------------------------------------------------------------------------------------------------------------------------------------------------------------------------------------------------------------------------------------------------------------------------------------------------------------------------------------------------------------------------------------------------------------------------------------------------------------------------------------------------------------------------------------------------------------------------------------------------------------------------------------------------------------------------------------------------------------------------------------------------------------------------------------------------------------------------------------------------------------------------------------------------------------------------------------------------------------------------------------------------------------------------------------------------------------------------------------------------------------------------------------------------------------------------------------------------------------------------------------------------------------------------|----------------------|--------------------------------|-------------------------------------------------------------------------------|-------------------------------|--------------------------------------|------------------------|-----------------------------|--|
| Unknown Retreatment Resurface  Cold Plane and  Unknown Surface Treated Gravel Plant Mix             | 1 - Interstate 3 - Principal 5 - Major Collector  2 - Other 4 - Minor 6 - Minor Collector  Freeways and Arterial Collector                                                                                                                                                                                                                                                                                                                                                                                                                                                                                                                                                                                                                                                                                                                                                                                                                                                                                                                                                                                                                                                                                                                                                                                                                                                                                                                                                                                                                                                                                                                                                                                                                                                                                                                                                                                                                                                                                                                                                                                                     | (degrees) Left Right | <b>←</b> (ft)                  | (count)                                                                       | 5602 4 - Minor Arterial       | 0.210                                | COLCHESTER - S56020405 | 0.21 of 0.21                |  |
| Bituminous Mix  Skinny Mix  Bituminous Concrete  Concrete  Bituminous Concrete  Bituminous Concrete | Expressways  Speed Zones  Speed Spee | Grades               | Traffic Counters  (counter ID) | Crash Locations  ■ Fatal □ Property Damage Only ■ Injury □ Unknown Crash Type |                               |                                      |                        |                             |  |
| Indicated plans available - http://vtransmap01.aot.state.vt.us/rp/dpr/Dlwebstore/                   | 25 30 35 40 45 50 55 60 65                                                                                                                                                                                                                                                                                                                                                                                                                                                                                                                                                                                                                                                                                                                                                                                                                                                                                                                                                                                                                                                                                                                                                                                                                                                                                                                                                                                                                                                                                                                                                                                                                                                                                                                                                                                                                                                                                                                                                                                                                                                                                                     |                      |                                |                                                                               |                               | Page Total Mileage: 0.210 mi         |                        | Page Total Mileage: 0.21 mi |  |