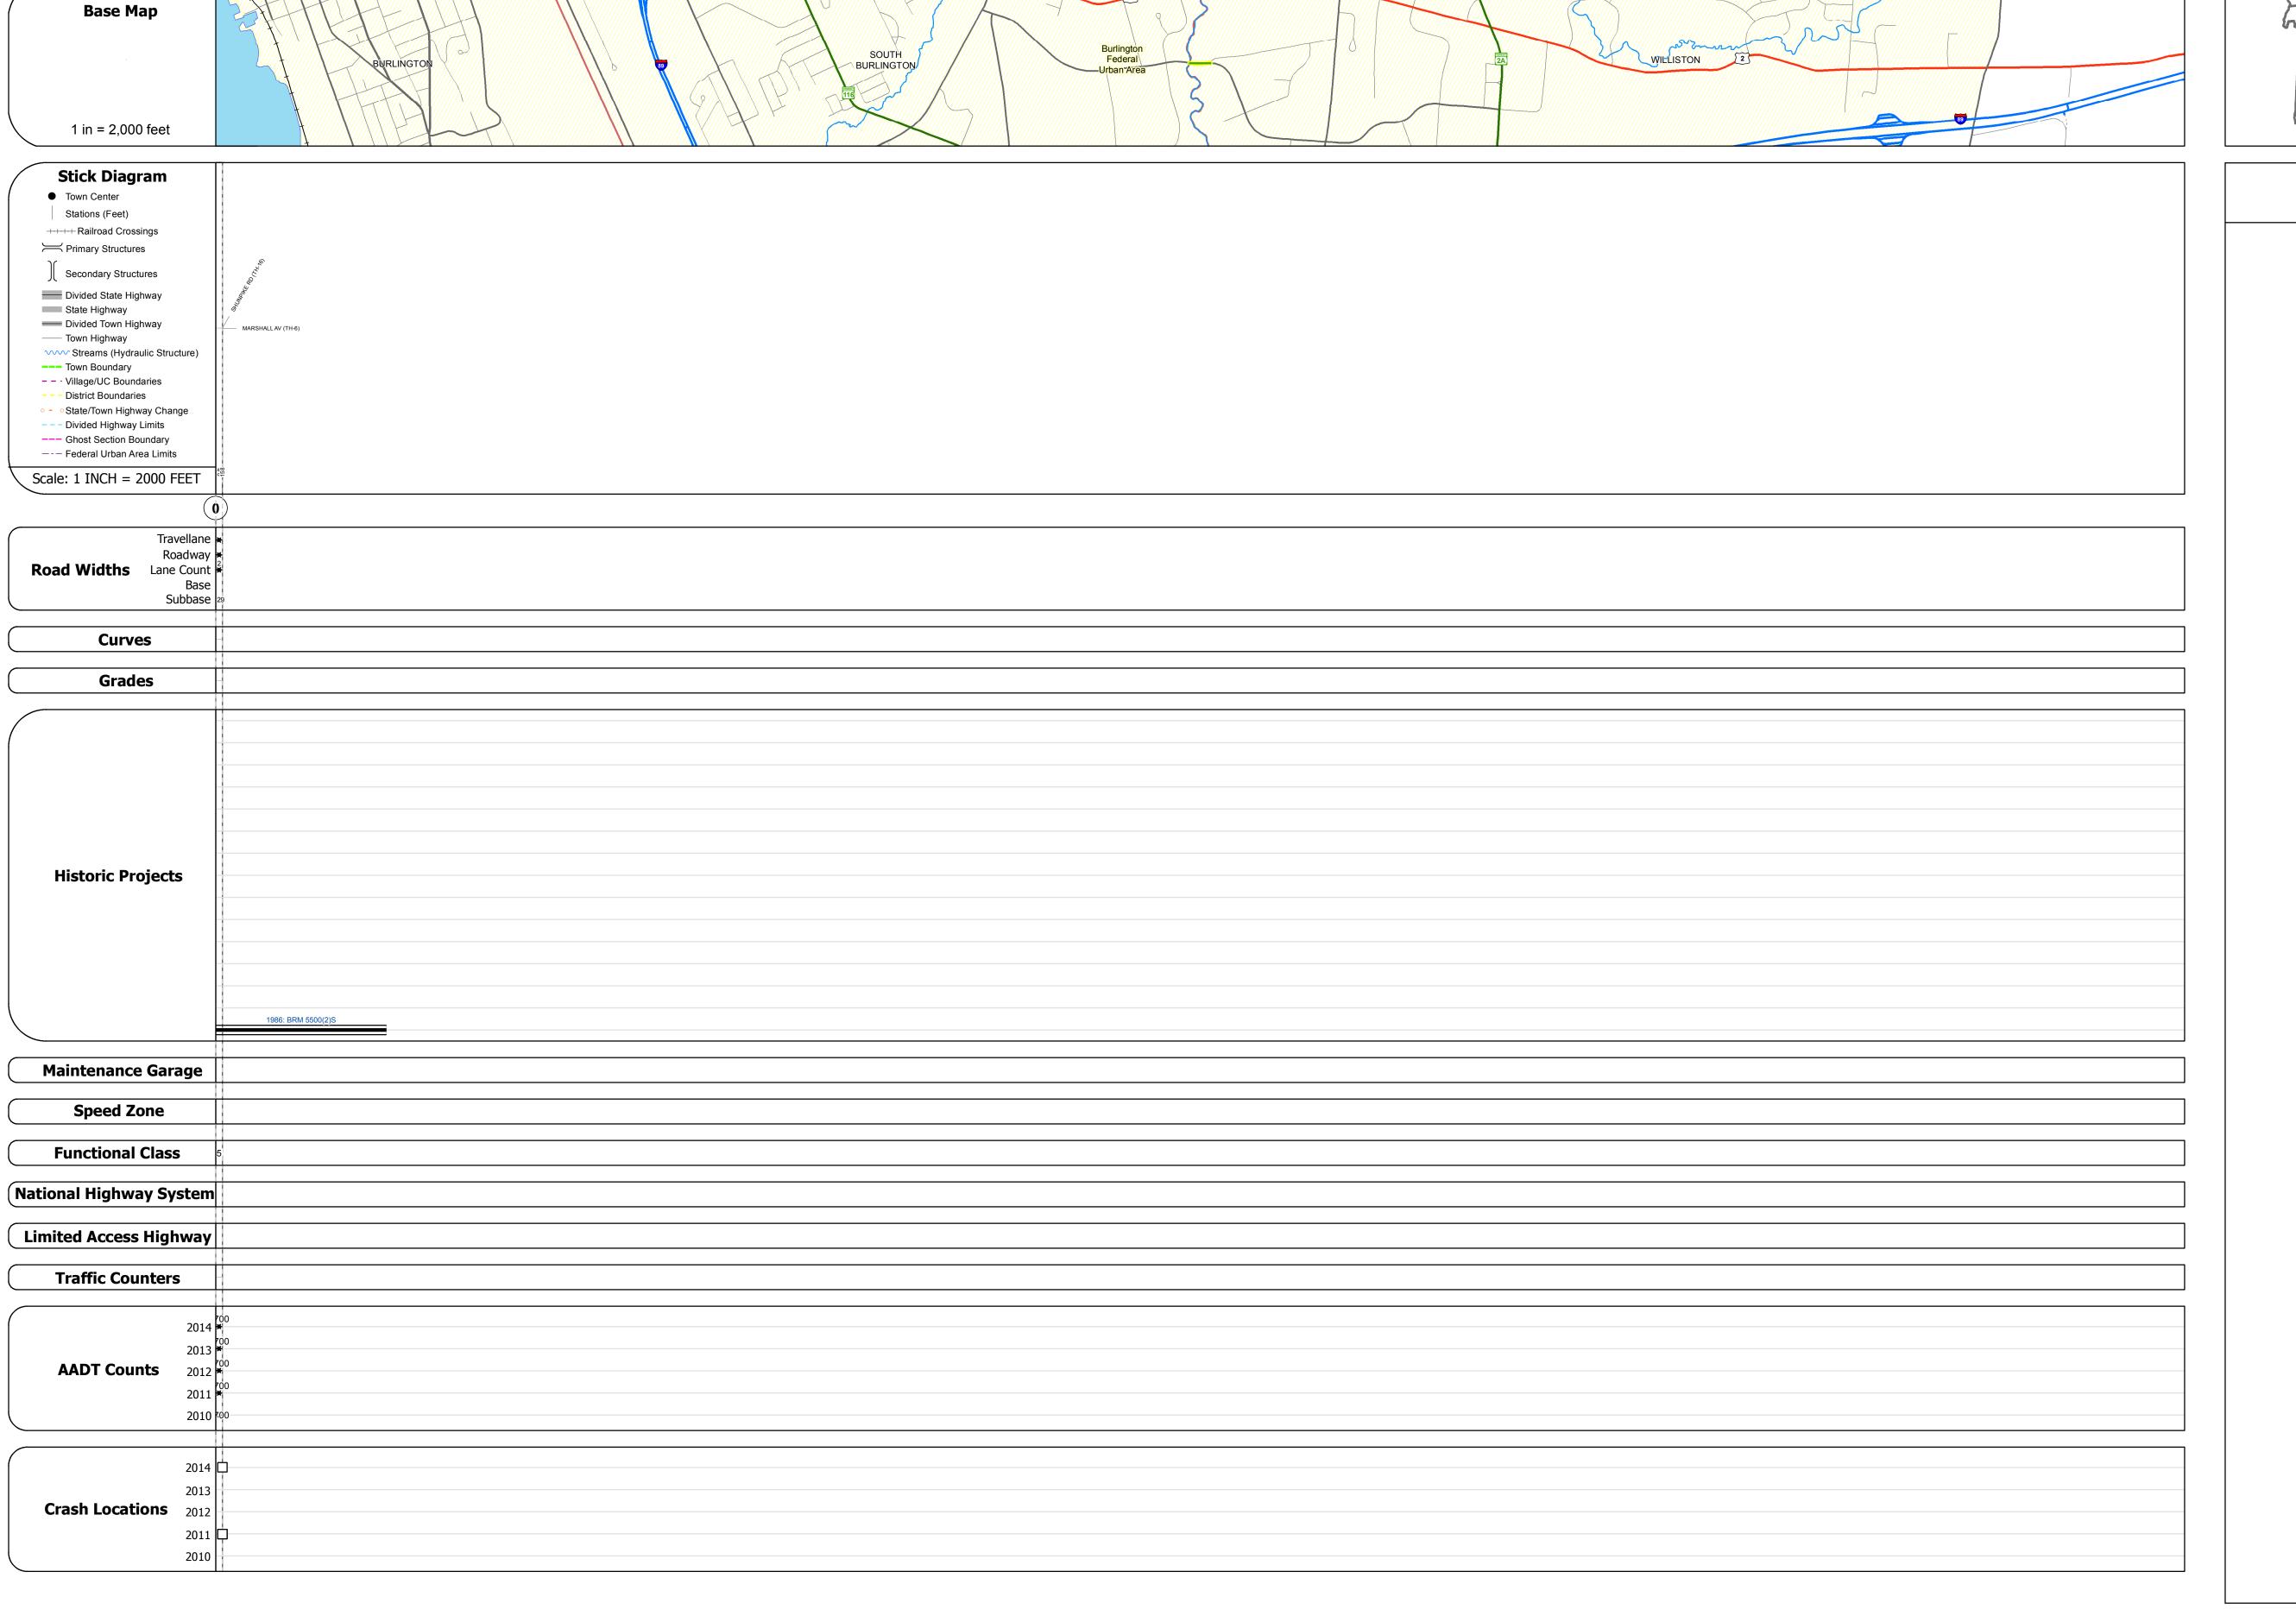

**ROUTE** 

Urb-5514

ETE mileage: 0.0 to 0.03

Date: 11/12/16

1 of 1

TWN mileage: 0.0 to 0.03

**Urb-5514** 

STRUCTURE DESCRIPTIONS

| Historic Projects                                                                                                                                                                                             | Functional Class                                                                                                                                                                                                            | Curves                      | Road Widths                    | AADT                                                                          | Mileage by Functional Class B | y Sheet                      | Mileage by Town By Shee | et                          |          |
|---------------------------------------------------------------------------------------------------------------------------------------------------------------------------------------------------------------|-----------------------------------------------------------------------------------------------------------------------------------------------------------------------------------------------------------------------------|-----------------------------|--------------------------------|-------------------------------------------------------------------------------|-------------------------------|------------------------------|-------------------------|-----------------------------|----------|
| Unknown                                                                                                                                                                                                       | 1 - Interstate 3 - Principal 5 - Major Collector 2 - Other 4 - Minor Arterial 6 - Minor Collector                                                                                                                           | (degrees) Right             | <b>←</b> (ft)                  | (count)                                                                       | 5514 5 - Major Collector      | 0.030                        | WILLISTON - S55140417   | 0.03 of 0.03                | DISTRICT |
| Bituminous Mix Skinny Mix Concrete Concrete Bituminous Concrete Bituminous Concrete Bituminous Concrete Concrete Did Gravel Indicated plans available - http://vtransmap01.aot.state.vt.us/rp/dpr/Dlwebstore/ | Speed Zones  Speed Zones | Grades  grade up grade down | Traffic Counters  (counter ID) | Crash Locations  ■ Fatal □ Property Damage Only □ Injury □ Unknown Crash Type |                               | Page Total Mileage: 0.030 mi |                         | Page Total Mileage: 0.03 mi | 5        |