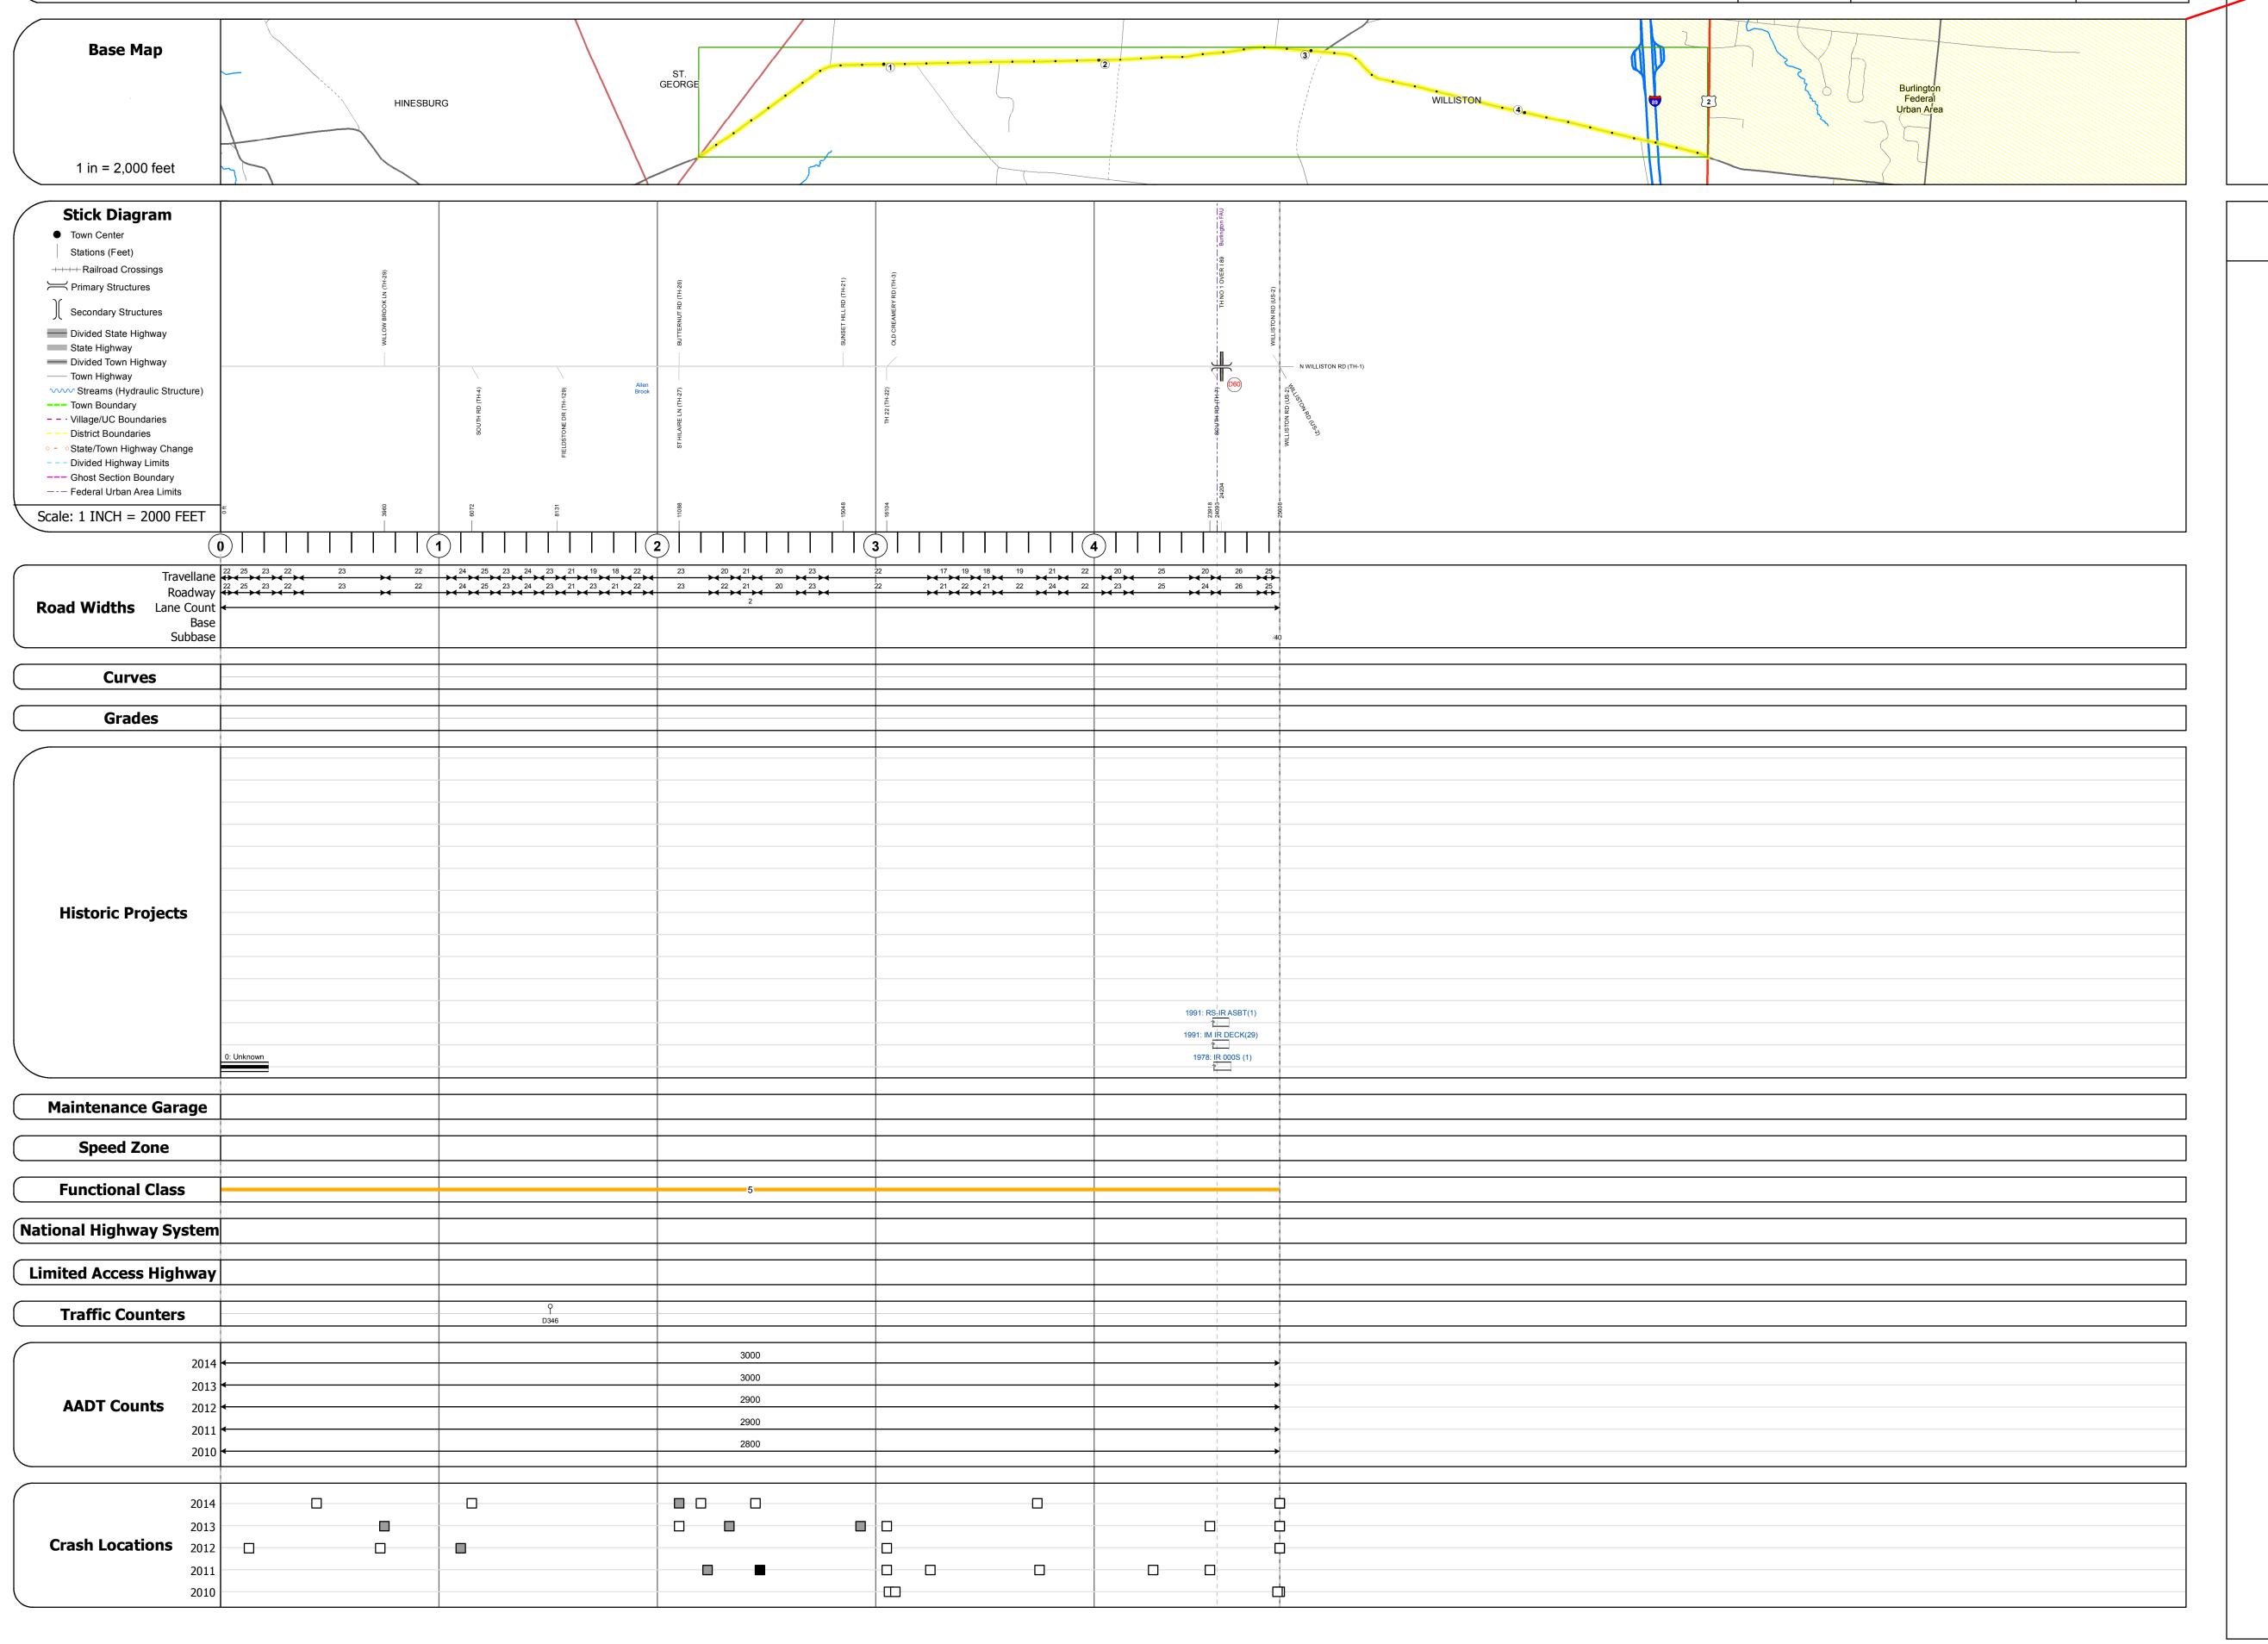

## **Route Log and Progress Chart**

DRAFT

Please Note: Errors and Omissions May Exist.

Contact the VTrans Mapping Section with questions or concerns.

| ISTRICT | TOWN      | ROUTE    |
|---------|-----------|----------|
| 5       | WILLISTON | Urb-5510 |

Stringer/multi-beam or girder - 1962 Structure No. 2004170D6004171

Under Clearance: 17.08'

Surface: Bituminous

Facility Carried: TR 00TH1

Bridge Type: ROLLED BEAM

Maintenance/Ownership: State

Features Intersected: TH NO 1 OVER I 89

Length: 399' Width: 30.0' Urb-5510

STRUCTURE DESCRIPTIONS

|     | Historic Projects                                                                 | Functional Class                                                                                                                                                                                                                                                                                                                                                                                                                                                                                                                                                                                                                                                                                                                                                                                                                                                                                                                                                                                                                                                                                                                                                                                                                                                                                                                                                                                                                                                                                                                                                                                                                                                                                                                                                                                                                                                                                                                                                                                                                                                                                                              | Curves               | Road Widths      | AADT                       | Mileage by Functional Class By Sheet |                 | Mileage by Town By Sheet |                             |          |           |                |              |
|-----|-----------------------------------------------------------------------------------|-------------------------------------------------------------------------------------------------------------------------------------------------------------------------------------------------------------------------------------------------------------------------------------------------------------------------------------------------------------------------------------------------------------------------------------------------------------------------------------------------------------------------------------------------------------------------------------------------------------------------------------------------------------------------------------------------------------------------------------------------------------------------------------------------------------------------------------------------------------------------------------------------------------------------------------------------------------------------------------------------------------------------------------------------------------------------------------------------------------------------------------------------------------------------------------------------------------------------------------------------------------------------------------------------------------------------------------------------------------------------------------------------------------------------------------------------------------------------------------------------------------------------------------------------------------------------------------------------------------------------------------------------------------------------------------------------------------------------------------------------------------------------------------------------------------------------------------------------------------------------------------------------------------------------------------------------------------------------------------------------------------------------------------------------------------------------------------------------------------------------------|----------------------|------------------|----------------------------|--------------------------------------|-----------------|--------------------------|-----------------------------|----------|-----------|----------------|--------------|
| 1   | Unknown Eituminous Concrete Surface Treated                                       | 1 - Interstate 3 - Principal 5 - Major<br>System Arterial Collector                                                                                                                                                                                                                                                                                                                                                                                                                                                                                                                                                                                                                                                                                                                                                                                                                                                                                                                                                                                                                                                                                                                                                                                                                                                                                                                                                                                                                                                                                                                                                                                                                                                                                                                                                                                                                                                                                                                                                                                                                                                           | (degrees) Left       | <b>←</b> (ft)    | (count)                    | 5510 5 - Major Collector             | 4.850           | WILLISTON - S55100417    | 4.85 of 4.85                | DISTRICT | TOWN      | Date: 11/12/16 | ROUTE        |
| I   | Retreatment Bituminous Macadam Gravel                                             | -                                                                                                                                                                                                                                                                                                                                                                                                                                                                                                                                                                                                                                                                                                                                                                                                                                                                                                                                                                                                                                                                                                                                                                                                                                                                                                                                                                                                                                                                                                                                                                                                                                                                                                                                                                                                                                                                                                                                                                                                                                                                                                                             | ─ <b>───</b> ─ Right |                  |                            |                                      |                 |                          |                             | DISTRICT |           |                | 1.0012       |
|     | Resurface Cold Plane and Plant Mix                                                | 2 - Other 4 - Minor 6 - Minor Collector                                                                                                                                                                                                                                                                                                                                                                                                                                                                                                                                                                                                                                                                                                                                                                                                                                                                                                                                                                                                                                                                                                                                                                                                                                                                                                                                                                                                                                                                                                                                                                                                                                                                                                                                                                                                                                                                                                                                                                                                                                                                                       |                      |                  |                            |                                      |                 |                          |                             |          |           |                | Urb-5510     |
|     | Bituminous Mix Bituminous Concrete Reclaimed Base and                             | Expressways                                                                                                                                                                                                                                                                                                                                                                                                                                                                                                                                                                                                                                                                                                                                                                                                                                                                                                                                                                                                                                                                                                                                                                                                                                                                                                                                                                                                                                                                                                                                                                                                                                                                                                                                                                                                                                                                                                                                                                                                                                                                                                                   | Grades               | Traffic Counters | Crash Locations            |                                      |                 |                          |                             |          |           | 1 of 1         |              |
|     | Skinny Mix Concrete Bituminous Concrete                                           | Speed Zones                                                                                                                                                                                                                                                                                                                                                                                                                                                                                                                                                                                                                                                                                                                                                                                                                                                                                                                                                                                                                                                                                                                                                                                                                                                                                                                                                                                                                                                                                                                                                                                                                                                                                                                                                                                                                                                                                                                                                                                                                                                                                                                   | (percent) grade up   | γ                | Fatal Property Damage Only |                                      |                 |                          |                             | 5        | WILLISTON |                | ETE mileage: |
| \ [ | ⊡ Bituminous Seal                                                                 | SPEED | grade down           | (counter ID)     | Injury Unknown Crash Type  |                                      |                 |                          |                             |          | WILLISTON | TWN mileage:   | 0.0 to 4.85  |
| /   | Indicated plans available - http://vtransmap01.aot.state.vt.us/rp/dpr/Dlwebstore/ | 25 30 35 40 45 50 55 60 65                                                                                                                                                                                                                                                                                                                                                                                                                                                                                                                                                                                                                                                                                                                                                                                                                                                                                                                                                                                                                                                                                                                                                                                                                                                                                                                                                                                                                                                                                                                                                                                                                                                                                                                                                                                                                                                                                                                                                                                                                                                                                                    |                      |                  |                            | Page Total M                         | leage: 4.850 mi |                          | Page Total Mileage: 4.85 mi |          |           | 0.0 to 4.85    |              |