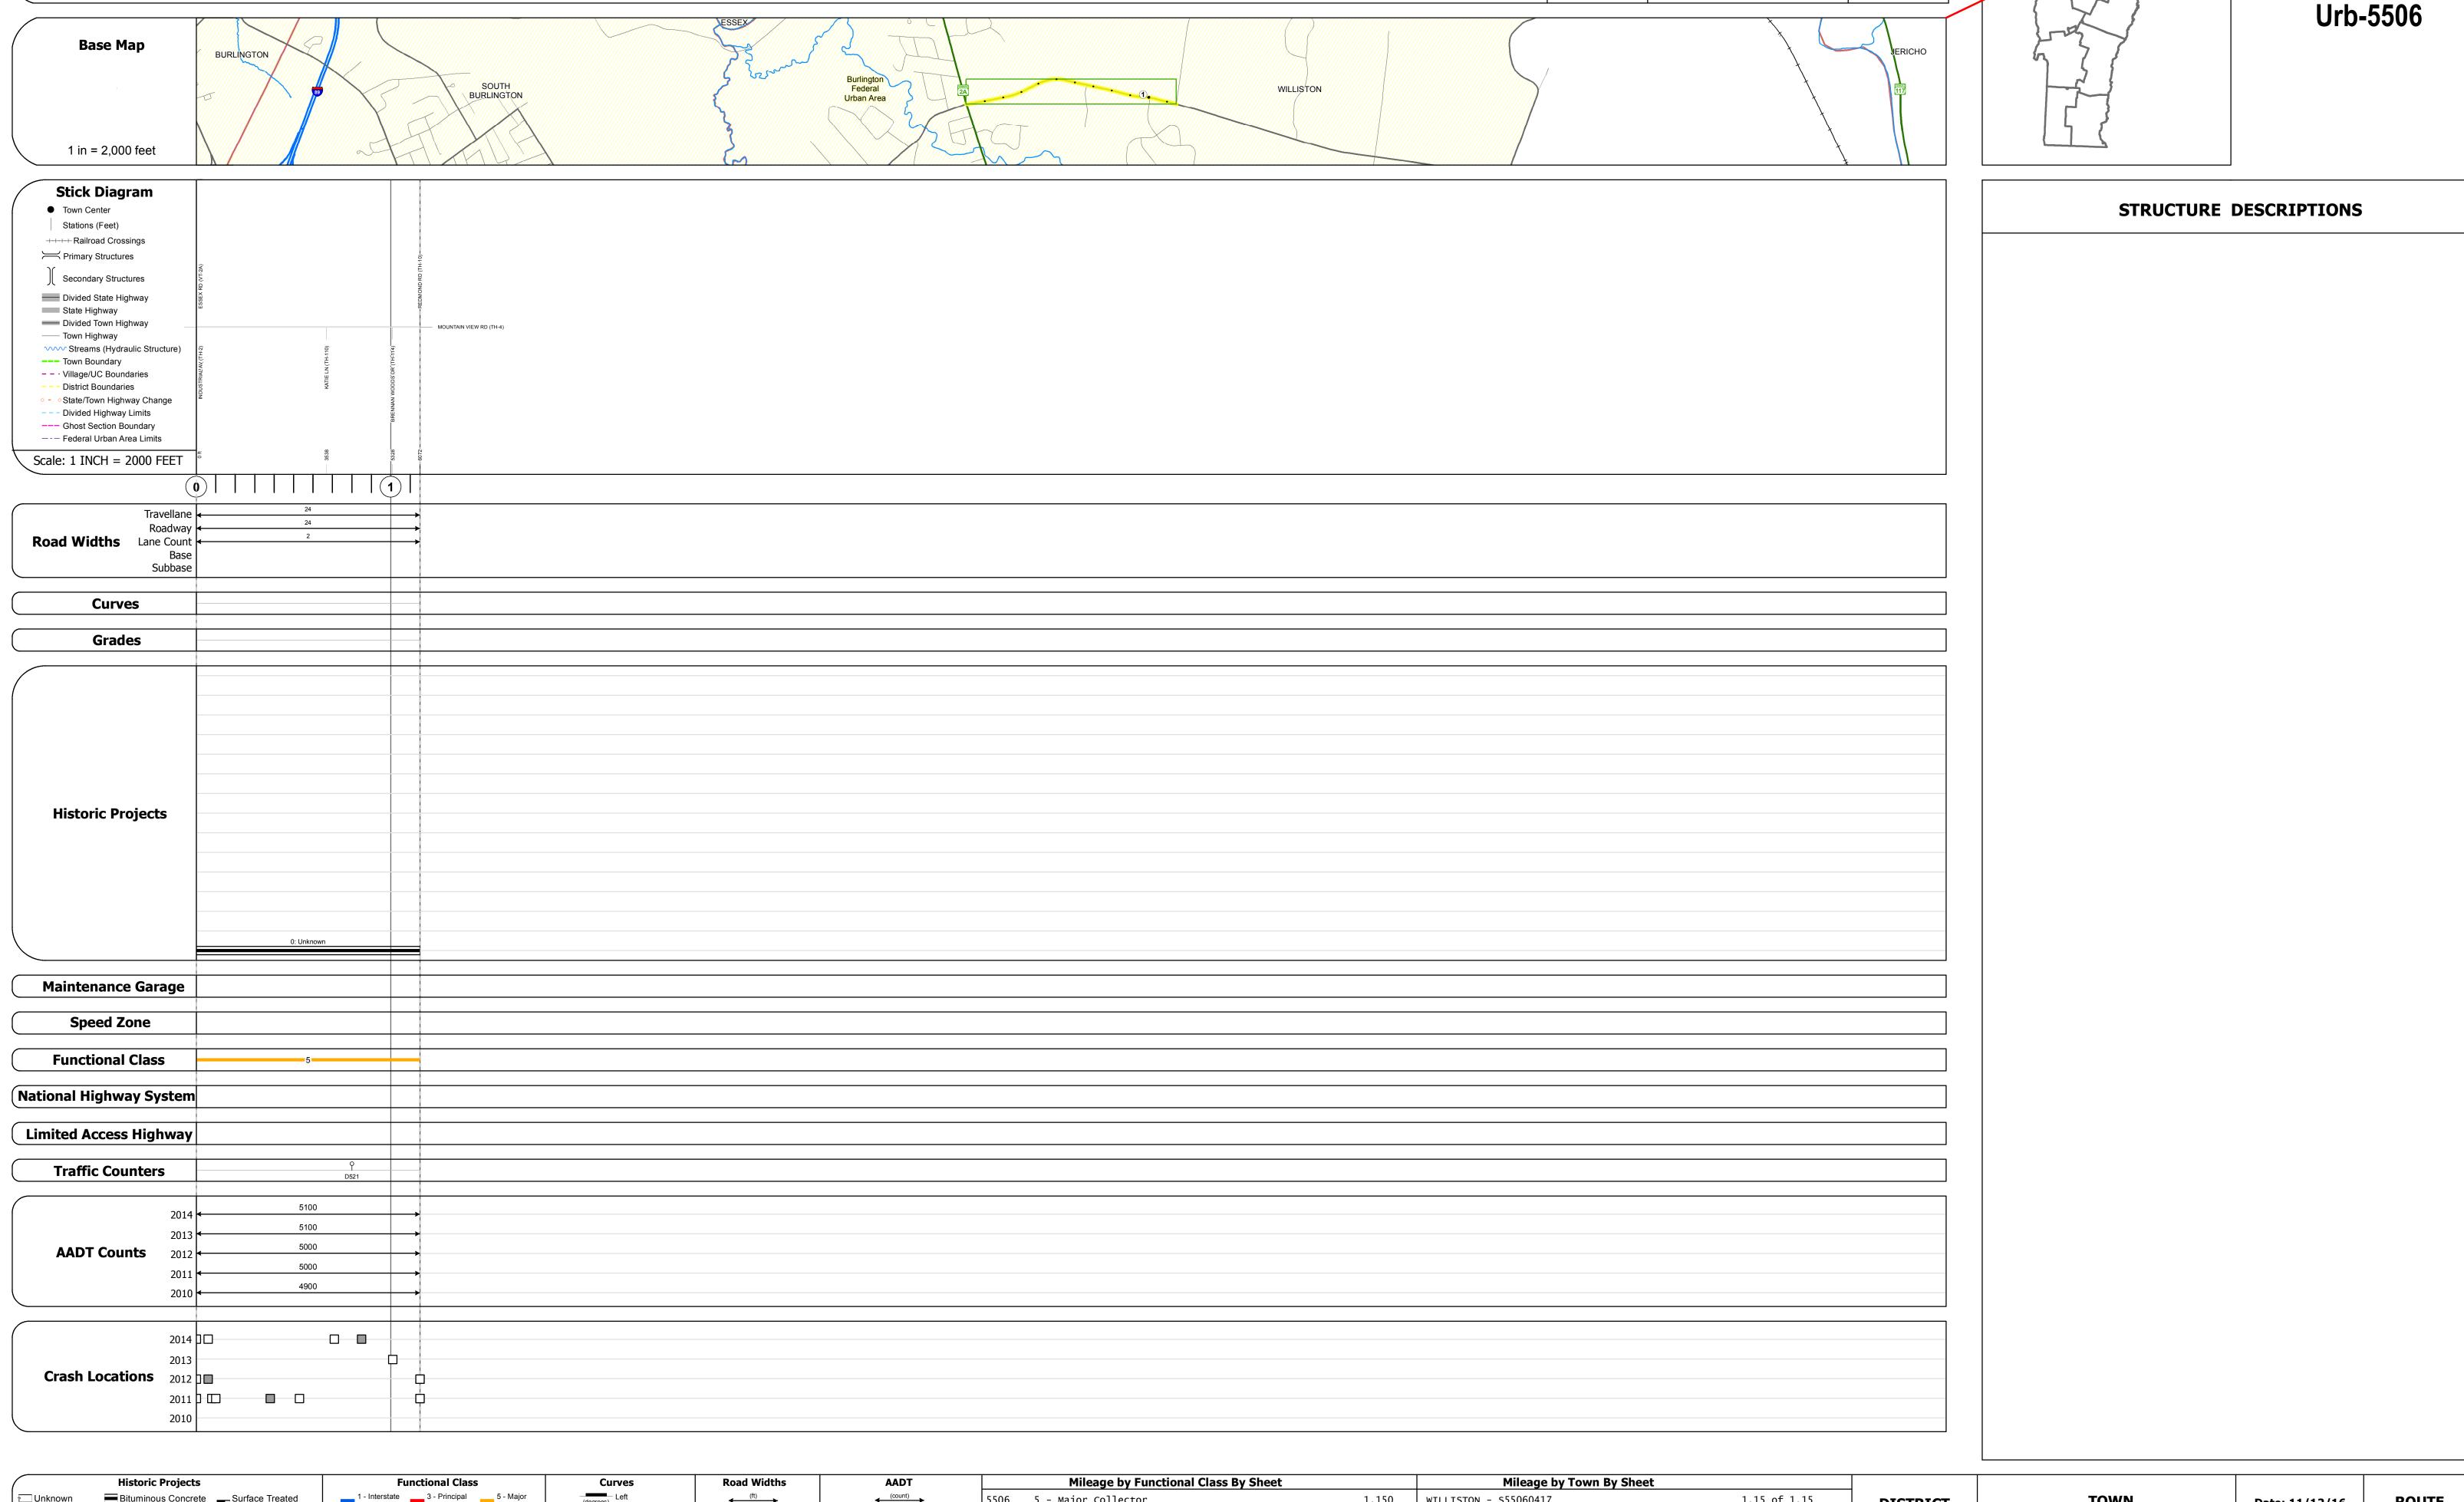

## **Route Log and Progress Chart**

**DRAFT** Please Note: Errors and Omissions May Exist. Contact the VTrans Mapping Section with questions or concerns.

**DISTRICT TOWN ROUTE WILLISTON** Urb-5506

| Historic Projects                                                                 | Functional Class                                                                                                                                                                                                                                                                                                                                                                                                                                                                                                                                                                                                                                                                                                                                                                                                                                                                                                                                                                                                                                                                                                                                                                                                                                                                                                                                                                                                                                                                                                                                                                                                                                                                                                                                                                                                                                                                                                                                                                                                                                                                                                              | Curves               | Road Widths      | AADT                          | Mileage by Functional Class By Sheet |                  | Mileage by Town By Sheet |                             |          |           |                |              |
|-----------------------------------------------------------------------------------|-------------------------------------------------------------------------------------------------------------------------------------------------------------------------------------------------------------------------------------------------------------------------------------------------------------------------------------------------------------------------------------------------------------------------------------------------------------------------------------------------------------------------------------------------------------------------------------------------------------------------------------------------------------------------------------------------------------------------------------------------------------------------------------------------------------------------------------------------------------------------------------------------------------------------------------------------------------------------------------------------------------------------------------------------------------------------------------------------------------------------------------------------------------------------------------------------------------------------------------------------------------------------------------------------------------------------------------------------------------------------------------------------------------------------------------------------------------------------------------------------------------------------------------------------------------------------------------------------------------------------------------------------------------------------------------------------------------------------------------------------------------------------------------------------------------------------------------------------------------------------------------------------------------------------------------------------------------------------------------------------------------------------------------------------------------------------------------------------------------------------------|----------------------|------------------|-------------------------------|--------------------------------------|------------------|--------------------------|-----------------------------|----------|-----------|----------------|--------------|
| Unknown Eituminous Concrete Surface Treated                                       | 1 - Interstate 3 - Principal 5 - Major System Arterial Collector                                                                                                                                                                                                                                                                                                                                                                                                                                                                                                                                                                                                                                                                                                                                                                                                                                                                                                                                                                                                                                                                                                                                                                                                                                                                                                                                                                                                                                                                                                                                                                                                                                                                                                                                                                                                                                                                                                                                                                                                                                                              | (degrees) Left Right | <b>←</b> (ft)    | (count)                       | 5506 5 - Major Collector             | 1.150            | WILLISTON - S55060417    | 1.15 of 1.15                | DISTRICT | TOWN      | Date: 11/12/16 | ROUTE        |
| Retreatment Bituminous Macadam Gravel                                             | 2 - Other 4 - Minor 6 - Minor                                                                                                                                                                                                                                                                                                                                                                                                                                                                                                                                                                                                                                                                                                                                                                                                                                                                                                                                                                                                                                                                                                                                                                                                                                                                                                                                                                                                                                                                                                                                                                                                                                                                                                                                                                                                                                                                                                                                                                                                                                                                                                 | Right                |                  |                               |                                      |                  |                          |                             | DISTRICT |           |                |              |
| Resurface Cold Plane and Plant Mix                                                | Freeways and Arterial Collector                                                                                                                                                                                                                                                                                                                                                                                                                                                                                                                                                                                                                                                                                                                                                                                                                                                                                                                                                                                                                                                                                                                                                                                                                                                                                                                                                                                                                                                                                                                                                                                                                                                                                                                                                                                                                                                                                                                                                                                                                                                                                               |                      |                  |                               |                                      |                  |                          |                             |          |           |                | Urb-5506     |
| Bituminous Mix Bituminous Concrete Reclaimed Base and                             |                                                                                                                                                                                                                                                                                                                                                                                                                                                                                                                                                                                                                                                                                                                                                                                                                                                                                                                                                                                                                                                                                                                                                                                                                                                                                                                                                                                                                                                                                                                                                                                                                                                                                                                                                                                                                                                                                                                                                                                                                                                                                                                               | Grades               | Traffic Counters | Crash Locations               |                                      |                  |                          |                             |          |           | 1 of 1         | 0.5 0000     |
| Skinny Mix Concrete Bituminous Concrete                                           | <sup>e</sup> Speed Zones                                                                                                                                                                                                                                                                                                                                                                                                                                                                                                                                                                                                                                                                                                                                                                                                                                                                                                                                                                                                                                                                                                                                                                                                                                                                                                                                                                                                                                                                                                                                                                                                                                                                                                                                                                                                                                                                                                                                                                                                                                                                                                      | grade up             | Υ                | Fatal Property Damage Only    |                                      |                  |                          |                             | -        | WILLICTON |                | ETE mileage: |
| Bituminous Seal  Gravel                                                           | SPEED | (percent) grade down | (counter ID)     | ■ Injury □ Unknown Crash Type |                                      |                  |                          |                             | 5        | WILLISTON | TWN mileage:   | 0.0 to 1.15  |
| Indicated plans available - http://vtransman01 act state vt.us/rn/dnr/Dlwebstore/ | 25 30 35 40 45 50 55 60 65                                                                                                                                                                                                                                                                                                                                                                                                                                                                                                                                                                                                                                                                                                                                                                                                                                                                                                                                                                                                                                                                                                                                                                                                                                                                                                                                                                                                                                                                                                                                                                                                                                                                                                                                                                                                                                                                                                                                                                                                                                                                                                    |                      |                  |                               | Page Total M                         | ileage: 1 150 mi | -                        | Page Total Mileage: 1 15 mi |          |           | 0.0 to 1.15    | 312 10 1110  |