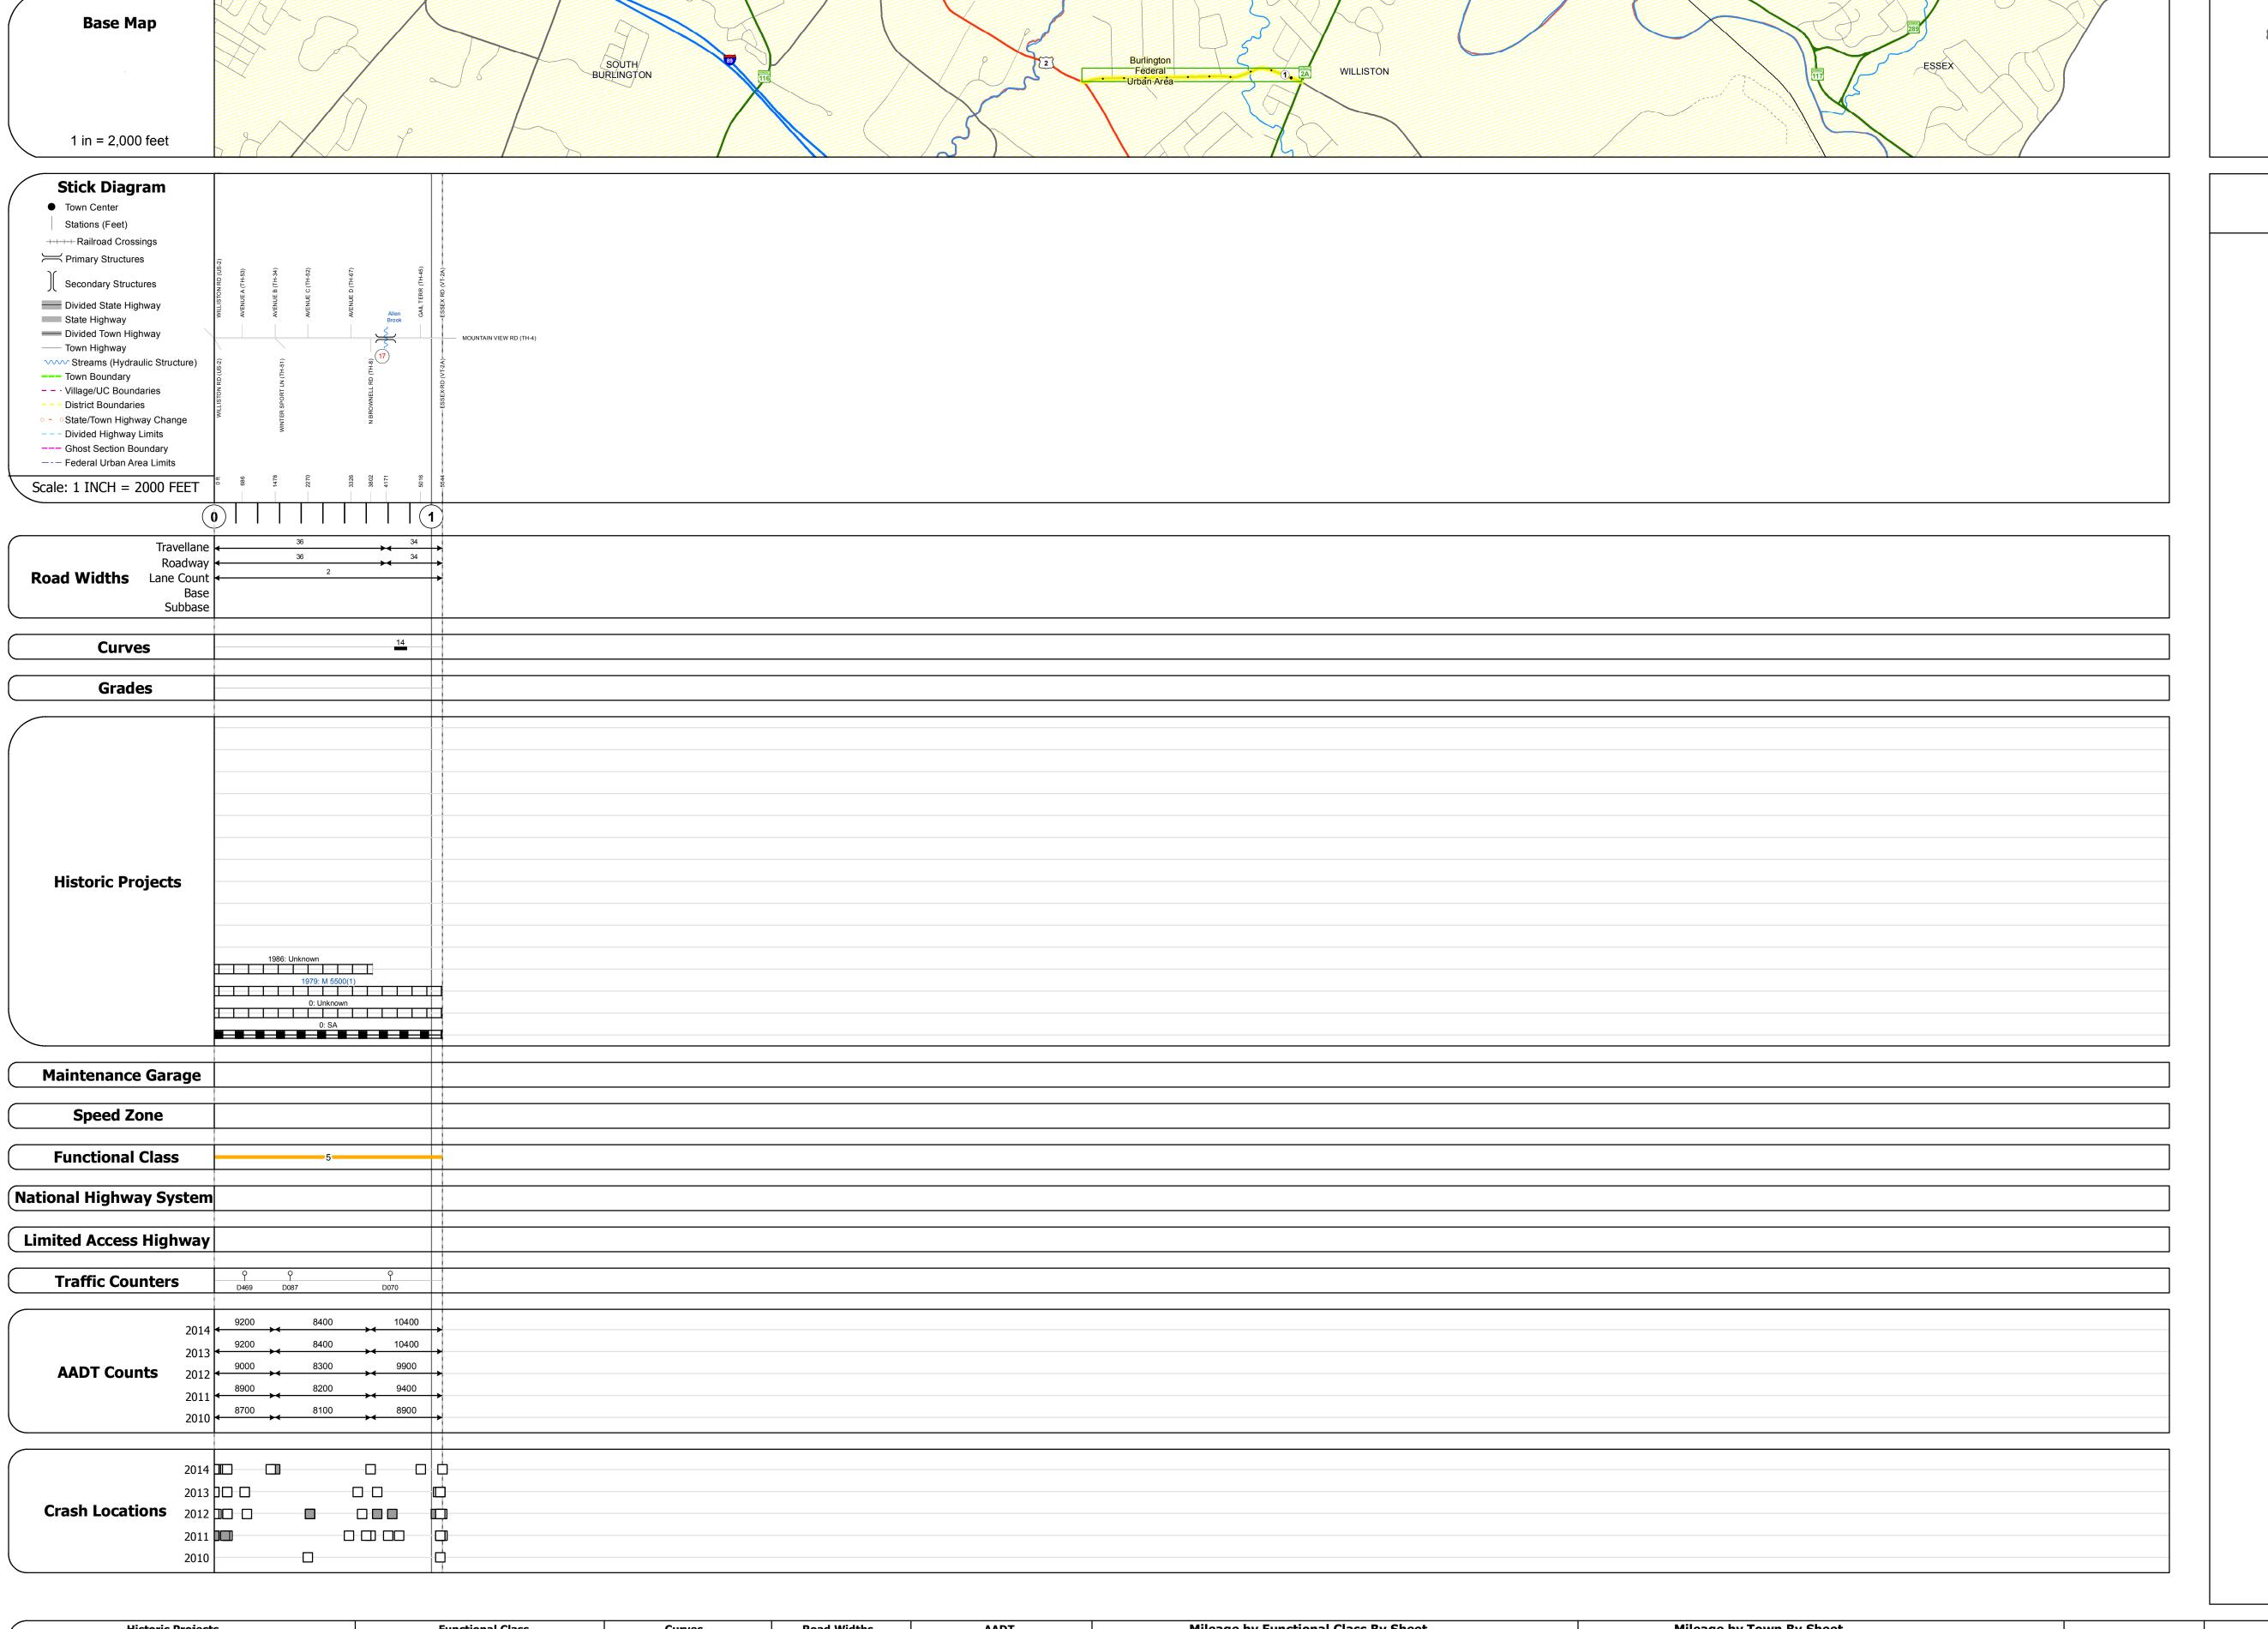

## **Route Log and Progress Chart**

DRAFT

Please Note: Errors and Omissions May Exist.

Contact the VTrans Mapping Section with questions or concerns.

DISTRICT TOWN ROUTE

5 WILLISTON Urb-5504

Bridge <mark>17</mark>: Stringer/multi-beam or girder - 1932 Structure No. 205504001704172

Features Intersected: ALLEN BROOK

Maintenance/Ownership: City/Municipal

Facility Carried: CITY INDUS Bridge Type: ROLLED BEAM

Length: 59' Width: 30.2' **Urb-5504** 

STRUCTURE DESCRIPTIONS

| Historic Projects Functional Class                                                                                                                                                                                                                                                                                                                                                                                                                                                                                                                                                                                                                                                                                                                                                                                                                                                                                                                                                                                                                                                                                                                                                                                                                                                                                                                                                                                                                                                                                                                                                                                                                                                                                                                                                                                                                                                                                                                                                                                                                                                                                            | Curves                                         | Road Widths      | AADT                       | Mileage by Functional Class By Sheet | Mileage by Town By She      | eet                         |          |           |                             |              |
|-------------------------------------------------------------------------------------------------------------------------------------------------------------------------------------------------------------------------------------------------------------------------------------------------------------------------------------------------------------------------------------------------------------------------------------------------------------------------------------------------------------------------------------------------------------------------------------------------------------------------------------------------------------------------------------------------------------------------------------------------------------------------------------------------------------------------------------------------------------------------------------------------------------------------------------------------------------------------------------------------------------------------------------------------------------------------------------------------------------------------------------------------------------------------------------------------------------------------------------------------------------------------------------------------------------------------------------------------------------------------------------------------------------------------------------------------------------------------------------------------------------------------------------------------------------------------------------------------------------------------------------------------------------------------------------------------------------------------------------------------------------------------------------------------------------------------------------------------------------------------------------------------------------------------------------------------------------------------------------------------------------------------------------------------------------------------------------------------------------------------------|------------------------------------------------|------------------|----------------------------|--------------------------------------|-----------------------------|-----------------------------|----------|-----------|-----------------------------|--------------|
| Unknown Bituminous Concrete Retreatment Bituminous Macadam  Surface Treated System 3 - Principal Arterial  3 - Others  4 Minors                                                                                                                                                                                                                                                                                                                                                                                                                                                                                                                                                                                                                                                                                                                                                                                                                                                                                                                                                                                                                                                                                                                                                                                                                                                                                                                                                                                                                                                                                                                                                                                                                                                                                                                                                                                                                                                                                                                                                                                               | 5 - Major<br>Collector (degrees) Left<br>Right | <b>←</b> (ft)    | (count)                    | 5504 5 - Major Collector             | 1.050 WILLISTON - S55040417 | 1.05 of 1.05                | DISTRICT | TOWN      | Date: 11/12/16              | ROUTE        |
| Resurface  Cold Plane and  Plant Mix  2 - Other  Freeways and  Arterial  Fxpressways  Fxpressways                                                                                                                                                                                                                                                                                                                                                                                                                                                                                                                                                                                                                                                                                                                                                                                                                                                                                                                                                                                                                                                                                                                                                                                                                                                                                                                                                                                                                                                                                                                                                                                                                                                                                                                                                                                                                                                                                                                                                                                                                             | 6 - Minor<br>Collector                         | Traffic Counters | Crash Locations            |                                      |                             |                             |          |           |                             | Urb-5504     |
| Bituminous Mix Skinny Mix Concrete  Speed Zones                                                                                                                                                                                                                                                                                                                                                                                                                                                                                                                                                                                                                                                                                                                                                                                                                                                                                                                                                                                                                                                                                                                                                                                                                                                                                                                                                                                                                                                                                                                                                                                                                                                                                                                                                                                                                                                                                                                                                                                                                                                                               | Grades  (percent) grade up                     |                  | Fatal Property Damage Only |                                      |                             |                             | _        | WILLISTON | 1 of 1                      | ETE mileage: |
| Bituminous Seal Gravel  SPEED | SPEED   SPEED                                  | (counter ID)     | Injury Unknown Crash Type  | Dama Takal Mili                      | leage: 1.050 mi             | Page Total Mileage: 1.05 mi | 5        | WILLISTON | TWN mileage:<br>0.0 to 1.05 | 0.0 to 1.05  |