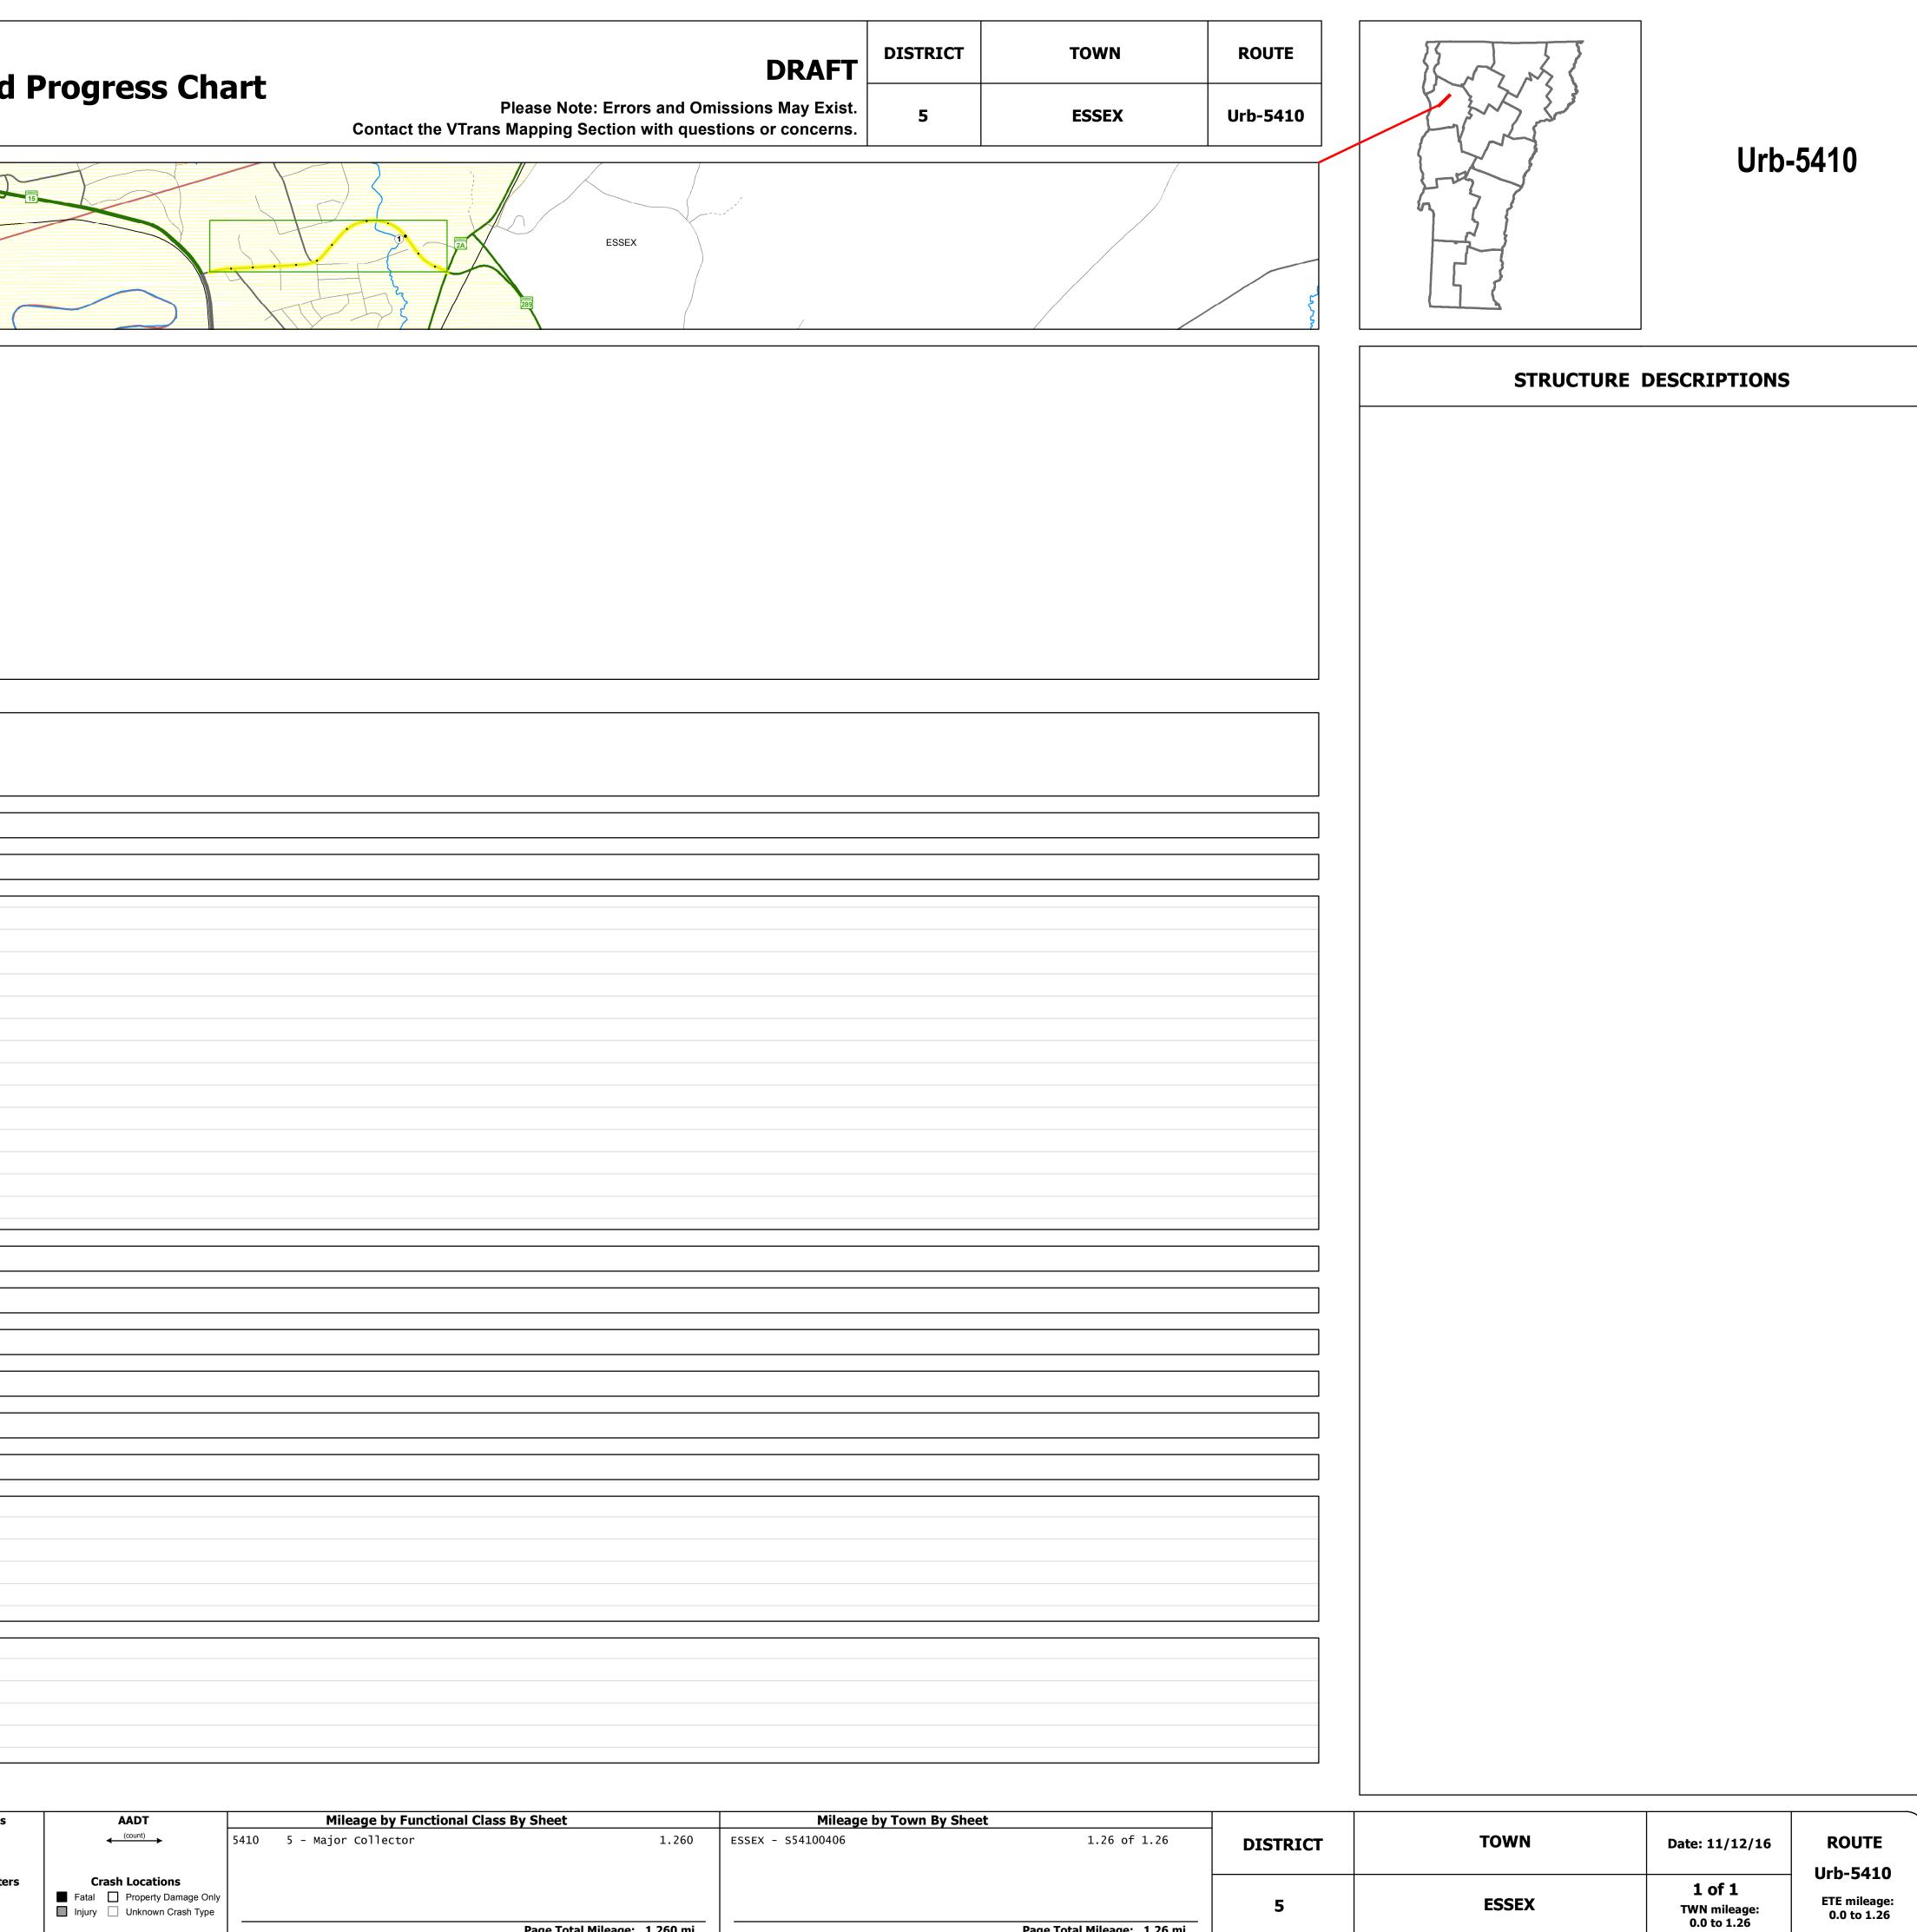

## **Route Log and Progress Chart**

| Base Map                                                                           | BURLING                                                              | GTON                                      | WINOOSKI                                            |                       |
|------------------------------------------------------------------------------------|----------------------------------------------------------------------|-------------------------------------------|-----------------------------------------------------|-----------------------|
|                                                                                    | 174-                                                                 |                                           |                                                     | COLCHESTER            |
|                                                                                    |                                                                      |                                           |                                                     | Burlington<br>Federal |
|                                                                                    |                                                                      | 89 BI                                     | SOUTH<br>URLINGTON                                  | Federal<br>Urban Area |
|                                                                                    |                                                                      | 7                                         |                                                     | $\checkmark$          |
| 1 in = 2,000 feet                                                                  |                                                                      |                                           |                                                     |                       |
|                                                                                    |                                                                      |                                           |                                                     |                       |
| Stick Diagram                                                                      |                                                                      |                                           |                                                     |                       |
| Town Center                                                                        |                                                                      |                                           |                                                     |                       |
| Stations (Feet)                                                                    |                                                                      |                                           |                                                     |                       |
| Primary Structures                                                                 | Q                                                                    | (VT-2A)                                   |                                                     |                       |
| ) Secondary Structures                                                             | EWING PL (TH-110)<br>DAVID DR (TH-120)<br>KELLOGG RD (TH-5)          | COLCHESTER.RD (VT-2A)                     |                                                     |                       |
| Divided State Highway                                                              | AVID DR                                                              | COLCHES                                   |                                                     |                       |
| State Highway Divided Town Highway                                                 |                                                                      |                                           | <ul> <li>ENT/EXT RAMP STATE HWY (VT-289)</li> </ul> |                       |
| —— Town Highway                                                                    |                                                                      | Indian                                    |                                                     |                       |
| Streams (Hydraulic Structure) Town Boundary                                        | PINECREST DR (TH-6)<br>MARKET PL (TH-86)<br>SUSIE WILSON RD (TH-132) | Brook (V2-1-2-)<br>OLCHESTER RD (V1-2-2-) |                                                     |                       |
| <ul> <li> · Village/UC Boundaries</li> <li> District Boundaries</li> </ul>         | ECREST<br>JARKET<br>ILSON RI                                         | IESTER F                                  |                                                     |                       |
| • - • State/Town Highway Change                                                    |                                                                      | - COLCF                                   |                                                     |                       |
| <ul> <li>– – Divided Highway Limits</li> <li>– – Ghost Section Boundary</li> </ul> |                                                                      |                                           |                                                     |                       |
| Federal Urban Area Limits                                                          | 686<br>686<br>1109<br>1795<br>2587                                   | S                                         |                                                     |                       |
| Scale: 1 INCH = 2000 FEET                                                          | 011<br>                                                              | C399<br>                                  |                                                     |                       |
|                                                                                    | <b>0</b>                                                             |                                           |                                                     |                       |
| Travellane                                                                         | 24                                                                   |                                           |                                                     |                       |
| Roadway                                                                            | 40                                                                   |                                           |                                                     |                       |
| Road Widths Lane Count<br>Base                                                     | 3" Bit. Conc.                                                        | <b>→</b>                                  |                                                     |                       |
| Subbase                                                                            |                                                                      | * <b>&gt;</b>                             |                                                     |                       |
| Curries                                                                            |                                                                      | 5.7                                       |                                                     |                       |
| Curves                                                                             | 7.6                                                                  | 5.7                                       |                                                     |                       |
| Grades                                                                             |                                                                      |                                           |                                                     |                       |
|                                                                                    |                                                                      |                                           |                                                     |                       |
|                                                                                    |                                                                      |                                           |                                                     |                       |
|                                                                                    |                                                                      |                                           |                                                     |                       |
|                                                                                    |                                                                      |                                           |                                                     |                       |
|                                                                                    |                                                                      |                                           |                                                     |                       |
|                                                                                    |                                                                      |                                           |                                                     |                       |
|                                                                                    |                                                                      |                                           |                                                     |                       |
| Historic Projects                                                                  |                                                                      |                                           |                                                     |                       |
|                                                                                    |                                                                      |                                           |                                                     |                       |
|                                                                                    |                                                                      |                                           |                                                     |                       |
|                                                                                    |                                                                      |                                           |                                                     |                       |
|                                                                                    |                                                                      | VB 033-1(3)                               |                                                     |                       |
|                                                                                    | 1979: Unknown                                                        |                                           |                                                     |                       |
|                                                                                    | 0: Unknown                                                           |                                           |                                                     |                       |
|                                                                                    |                                                                      |                                           |                                                     |                       |
| Maintenance Garage                                                                 | 1                                                                    |                                           |                                                     |                       |
|                                                                                    |                                                                      |                                           |                                                     |                       |
| Speed Zone                                                                         |                                                                      |                                           |                                                     |                       |
|                                                                                    |                                                                      |                                           |                                                     |                       |
| <b>Functional Class</b>                                                            | 5                                                                    |                                           |                                                     |                       |
| National Highway System                                                            | )<br>                                                                |                                           |                                                     |                       |
|                                                                                    |                                                                      |                                           |                                                     |                       |
| Limited Access Highway                                                             |                                                                      |                                           |                                                     |                       |
|                                                                                    | γ                                                                    |                                           |                                                     |                       |
| Traffic Counters                                                                   | D010                                                                 |                                           |                                                     |                       |
|                                                                                    | 21000                                                                | 15000                                     |                                                     |                       |
| 2014                                                                               | 21000                                                                | 15000                                     |                                                     |                       |
| 2013<br>AADT Counts 2012                                                           | 20400                                                                | 14700                                     |                                                     |                       |
| AADT Counts 2012<br>2011                                                           | 19800                                                                | 14400                                     |                                                     |                       |
| 2011                                                                               | 19200                                                                | 14100                                     |                                                     |                       |
| 2010                                                                               |                                                                      |                                           |                                                     |                       |
|                                                                                    |                                                                      |                                           |                                                     |                       |
|                                                                                    |                                                                      |                                           |                                                     |                       |
| Crash Locations 2013                                                               |                                                                      |                                           |                                                     |                       |
|                                                                                    |                                                                      |                                           |                                                     |                       |
|                                                                                    |                                                                      |                                           |                                                     |                       |
|                                                                                    |                                                                      |                                           |                                                     |                       |

| Historic Projects                                                                                                                                                                                                  | Functional Class                                                                                                                                                                                                                                                                                                                                                                                                                                                                                                                                                                                                                                                                                                                                                                                                                                                                                                                                                                                                                                                                                                                                                                                                                                                                                                                                                                                            | Curves             | Road Widths      | AADT                          | Mileage by Functional Class | By Sheet                     | Mileage by Town By Sh | eet |  |  |
|--------------------------------------------------------------------------------------------------------------------------------------------------------------------------------------------------------------------|-------------------------------------------------------------------------------------------------------------------------------------------------------------------------------------------------------------------------------------------------------------------------------------------------------------------------------------------------------------------------------------------------------------------------------------------------------------------------------------------------------------------------------------------------------------------------------------------------------------------------------------------------------------------------------------------------------------------------------------------------------------------------------------------------------------------------------------------------------------------------------------------------------------------------------------------------------------------------------------------------------------------------------------------------------------------------------------------------------------------------------------------------------------------------------------------------------------------------------------------------------------------------------------------------------------------------------------------------------------------------------------------------------------|--------------------|------------------|-------------------------------|-----------------------------|------------------------------|-----------------------|-----|--|--|
| <ul> <li>Unknown</li> <li>Bituminous Concrete</li> <li>Retreatment</li> <li>Bituminous Macadam</li> <li>Cold Plane and</li> <li>Surface Treated</li> <li>Gravel</li> <li>Plant Mix</li> </ul>                      | 1 - Interstate       3 - Principal       5 - Major         System       Arterial       Collector         2 - Other       4 - Minor       6 - Minor         Freeways and       Arterial       Collector                                                                                                                                                                                                                                                                                                                                                                                                                                                                                                                                                                                                                                                                                                                                                                                                                                                                                                                                                                                                                                                                                                                                                                                                      | Left<br>Right      | (ft)             | ← (count) →                   | 5410 5 - Major Collector    | 1.260                        | ESSEX - S54100406     |     |  |  |
| Bituminous Mix Bituminous Concrete Reclaimed Base and                                                                                                                                                              |                                                                                                                                                                                                                                                                                                                                                                                                                                                                                                                                                                                                                                                                                                                                                                                                                                                                                                                                                                                                                                                                                                                                                                                                                                                                                                                                                                                                             | Grades             | Traffic Counters | Crash Locations               |                             |                              |                       |     |  |  |
| Skinny Mix Concrete Bituminous Concrete                                                                                                                                                                            | Speed Zones                                                                                                                                                                                                                                                                                                                                                                                                                                                                                                                                                                                                                                                                                                                                                                                                                                                                                                                                                                                                                                                                                                                                                                                                                                                                                                                                                                                                 | (percent) grade up | ٩                | Fatal Property Damage Only    |                             |                              |                       |     |  |  |
| Bituminous Seal 💽 Gravel                                                                                                                                                                                           | SPEED         SPEED <th< th=""><th>grade down</th><th>(counter ID)</th><th>🔲 Injury 🗌 Unknown Crash Type</th><th></th><th></th><th></th><th></th></th<> | grade down         | (counter ID)     | 🔲 Injury 🗌 Unknown Crash Type |                             |                              |                       |     |  |  |
| Indicated plans available - http://vtransmap01.aot.state.vt.us/rp/dpr/Dlwebstore/                                                                                                                                  | 25 30 35 40 45 50 55 60 65                                                                                                                                                                                                                                                                                                                                                                                                                                                                                                                                                                                                                                                                                                                                                                                                                                                                                                                                                                                                                                                                                                                                                                                                                                                                                                                                                                                  |                    |                  |                               |                             | Page Total Mileage: 1.260 mi |                       | Pag |  |  |
| For More Information Contact - Vermont Agency of Transportation, Policy, Planning and Intermodal Development Division - Mapping Section, 1 National Life Drive, Montpelier, VT 05633-5001 Telephone: 802-828-2600. |                                                                                                                                                                                                                                                                                                                                                                                                                                                                                                                                                                                                                                                                                                                                                                                                                                                                                                                                                                                                                                                                                                                                                                                                                                                                                                                                                                                                             |                    |                  |                               |                             |                              |                       |     |  |  |