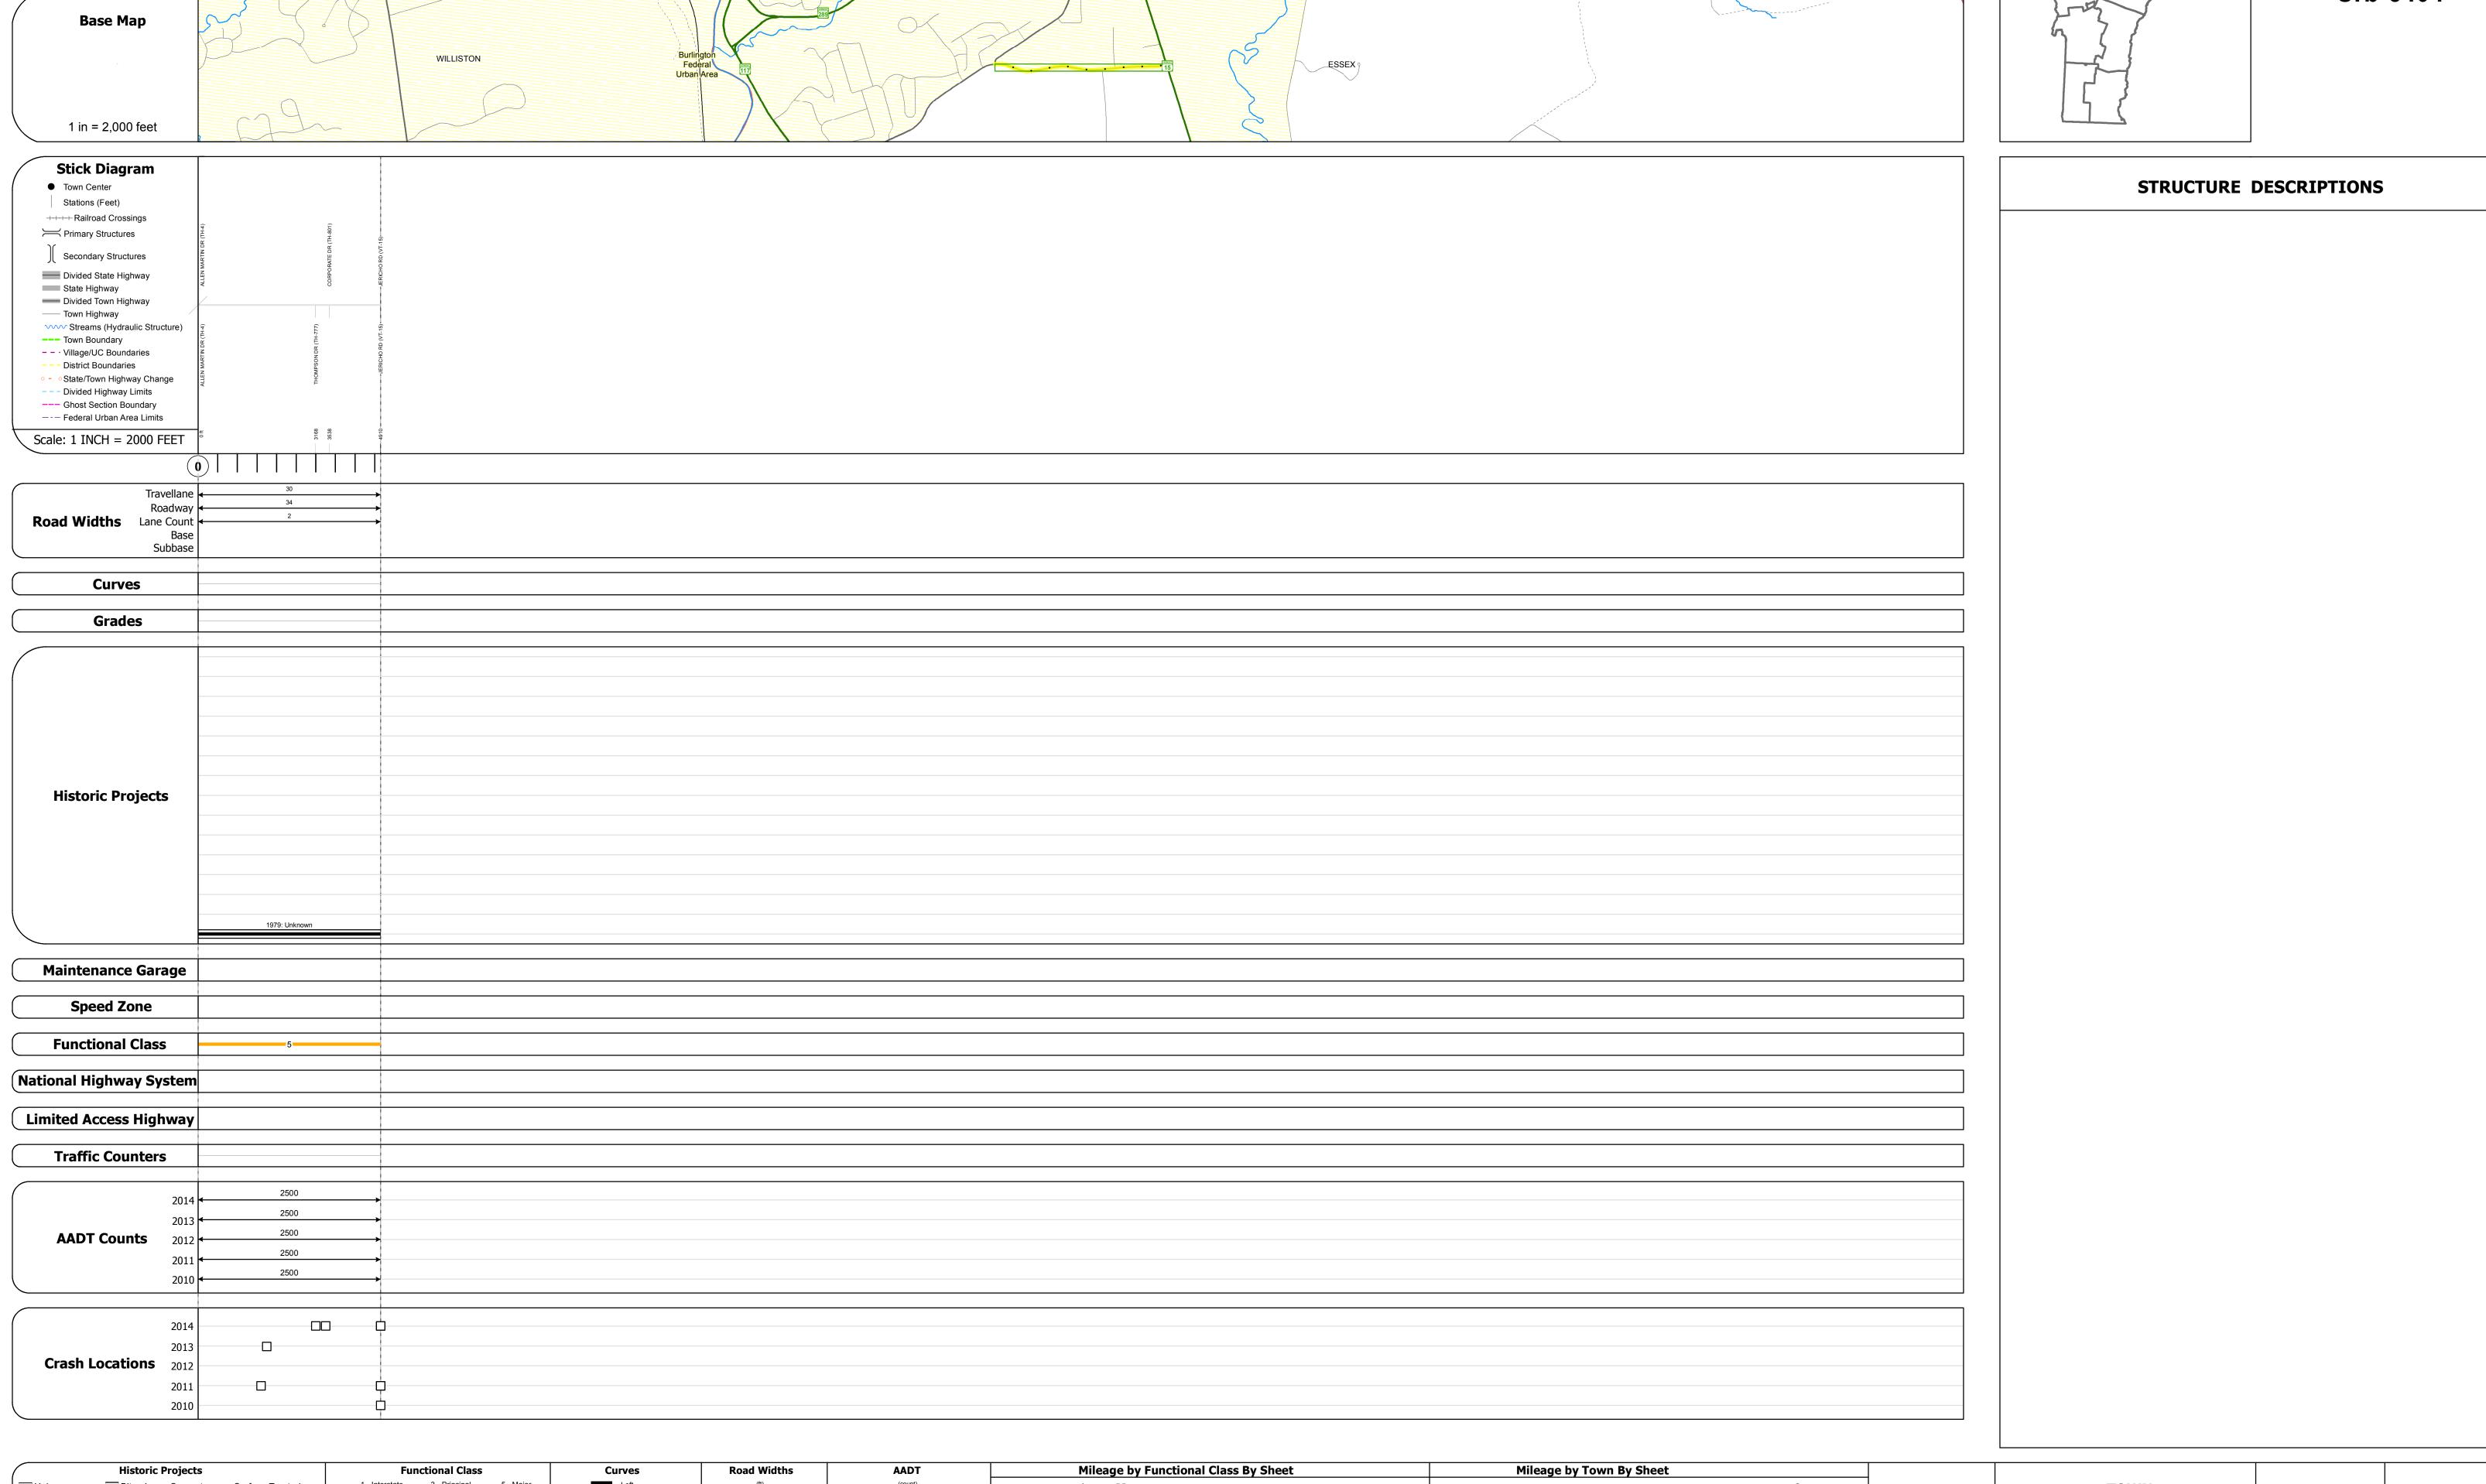

## **Route Log and Progress Chart**

Please Note: Errors and Omissions May Exist.
Contact the VTrans Mapping Section with questions or concerns.

DISTRICT TOWN ROUTE

5 ESSEX Urb-5404

**Urb-5404** 

| Historic Projects                                                                 | Functional Class                                                                                                                                                                                                                                                                                                                                                                                                                                                                                                                                                                                                                                                                                                                                                                                                                                                                                                                                                                                                                                                                                                                                                                                                                                                                                                                                                                                                                                                                                                                                                                                                                                                                                                                                                                                                                                                                                                                                                                                                                                                                                                               | Curves                     | Road Widths      | AADT                                                 | Mileage by Functional Class By Sheet | Mileage by Town By Shee | et                          |          |       |                |                             |
|-----------------------------------------------------------------------------------|--------------------------------------------------------------------------------------------------------------------------------------------------------------------------------------------------------------------------------------------------------------------------------------------------------------------------------------------------------------------------------------------------------------------------------------------------------------------------------------------------------------------------------------------------------------------------------------------------------------------------------------------------------------------------------------------------------------------------------------------------------------------------------------------------------------------------------------------------------------------------------------------------------------------------------------------------------------------------------------------------------------------------------------------------------------------------------------------------------------------------------------------------------------------------------------------------------------------------------------------------------------------------------------------------------------------------------------------------------------------------------------------------------------------------------------------------------------------------------------------------------------------------------------------------------------------------------------------------------------------------------------------------------------------------------------------------------------------------------------------------------------------------------------------------------------------------------------------------------------------------------------------------------------------------------------------------------------------------------------------------------------------------------------------------------------------------------------------------------------------------------|----------------------------|------------------|------------------------------------------------------|--------------------------------------|-------------------------|-----------------------------|----------|-------|----------------|-----------------------------|
| Unknown Bituminous Concrete Surface Treated                                       | 1 - Interstate 3 - Principal 5 - Major Collector                                                                                                                                                                                                                                                                                                                                                                                                                                                                                                                                                                                                                                                                                                                                                                                                                                                                                                                                                                                                                                                                                                                                                                                                                                                                                                                                                                                                                                                                                                                                                                                                                                                                                                                                                                                                                                                                                                                                                                                                                                                                               | Left<br>(degrees)<br>Right | <b>←</b> (ft)    | ← (count)                                            | 5404 5 - Major Collector             | 0.930 ESSEX - S54040406 | 0.93 of 0.93                | DISTRICT | TOWN  | Date: 11/12/16 | ROUTE                       |
| Retreatment Bituminous Macadam Gravel Resurface Cold Plane and Plant Mix          | 2 - Other 4 - Minor 6 - Minor Collector                                                                                                                                                                                                                                                                                                                                                                                                                                                                                                                                                                                                                                                                                                                                                                                                                                                                                                                                                                                                                                                                                                                                                                                                                                                                                                                                                                                                                                                                                                                                                                                                                                                                                                                                                                                                                                                                                                                                                                                                                                                                                        |                            |                  |                                                      |                                      |                         |                             |          |       |                | Urb-5404                    |
| Bituminous Mix  Bituminous Concrete  Reclaimed Base and  Rituminous Concrete      | Expressways                                                                                                                                                                                                                                                                                                                                                                                                                                                                                                                                                                                                                                                                                                                                                                                                                                                                                                                                                                                                                                                                                                                                                                                                                                                                                                                                                                                                                                                                                                                                                                                                                                                                                                                                                                                                                                                                                                                                                                                                                                                                                                                    | Grades                     | Traffic Counters | Crash Locations                                      |                                      |                         |                             |          |       | 1 of 1         |                             |
| Skinny Mix Concrete — Bituminous Concrete  Bituminous Seal  Gravel                | Speed Zones  Speed | (percent) grade up         | (counter ID)     | Fatal Property Damage Only Injury Unknown Crash Type |                                      |                         |                             | 5        | ESSEX | TWN mileage:   | ETE mileage:<br>0.0 to 0.93 |
| Indicated plans available - http://vtransmap01.aot.state.vt.us/rp/dpr/DIwebstore/ | 25 30 35 40 45 50 55 60 65                                                                                                                                                                                                                                                                                                                                                                                                                                                                                                                                                                                                                                                                                                                                                                                                                                                                                                                                                                                                                                                                                                                                                                                                                                                                                                                                                                                                                                                                                                                                                                                                                                                                                                                                                                                                                                                                                                                                                                                                                                                                                                     |                            |                  |                                                      | Page Total Mile                      | eage: 0.930 mi          | Page Total Mileage: 0.93 mi |          |       | 0.0 to 0.93    |                             |