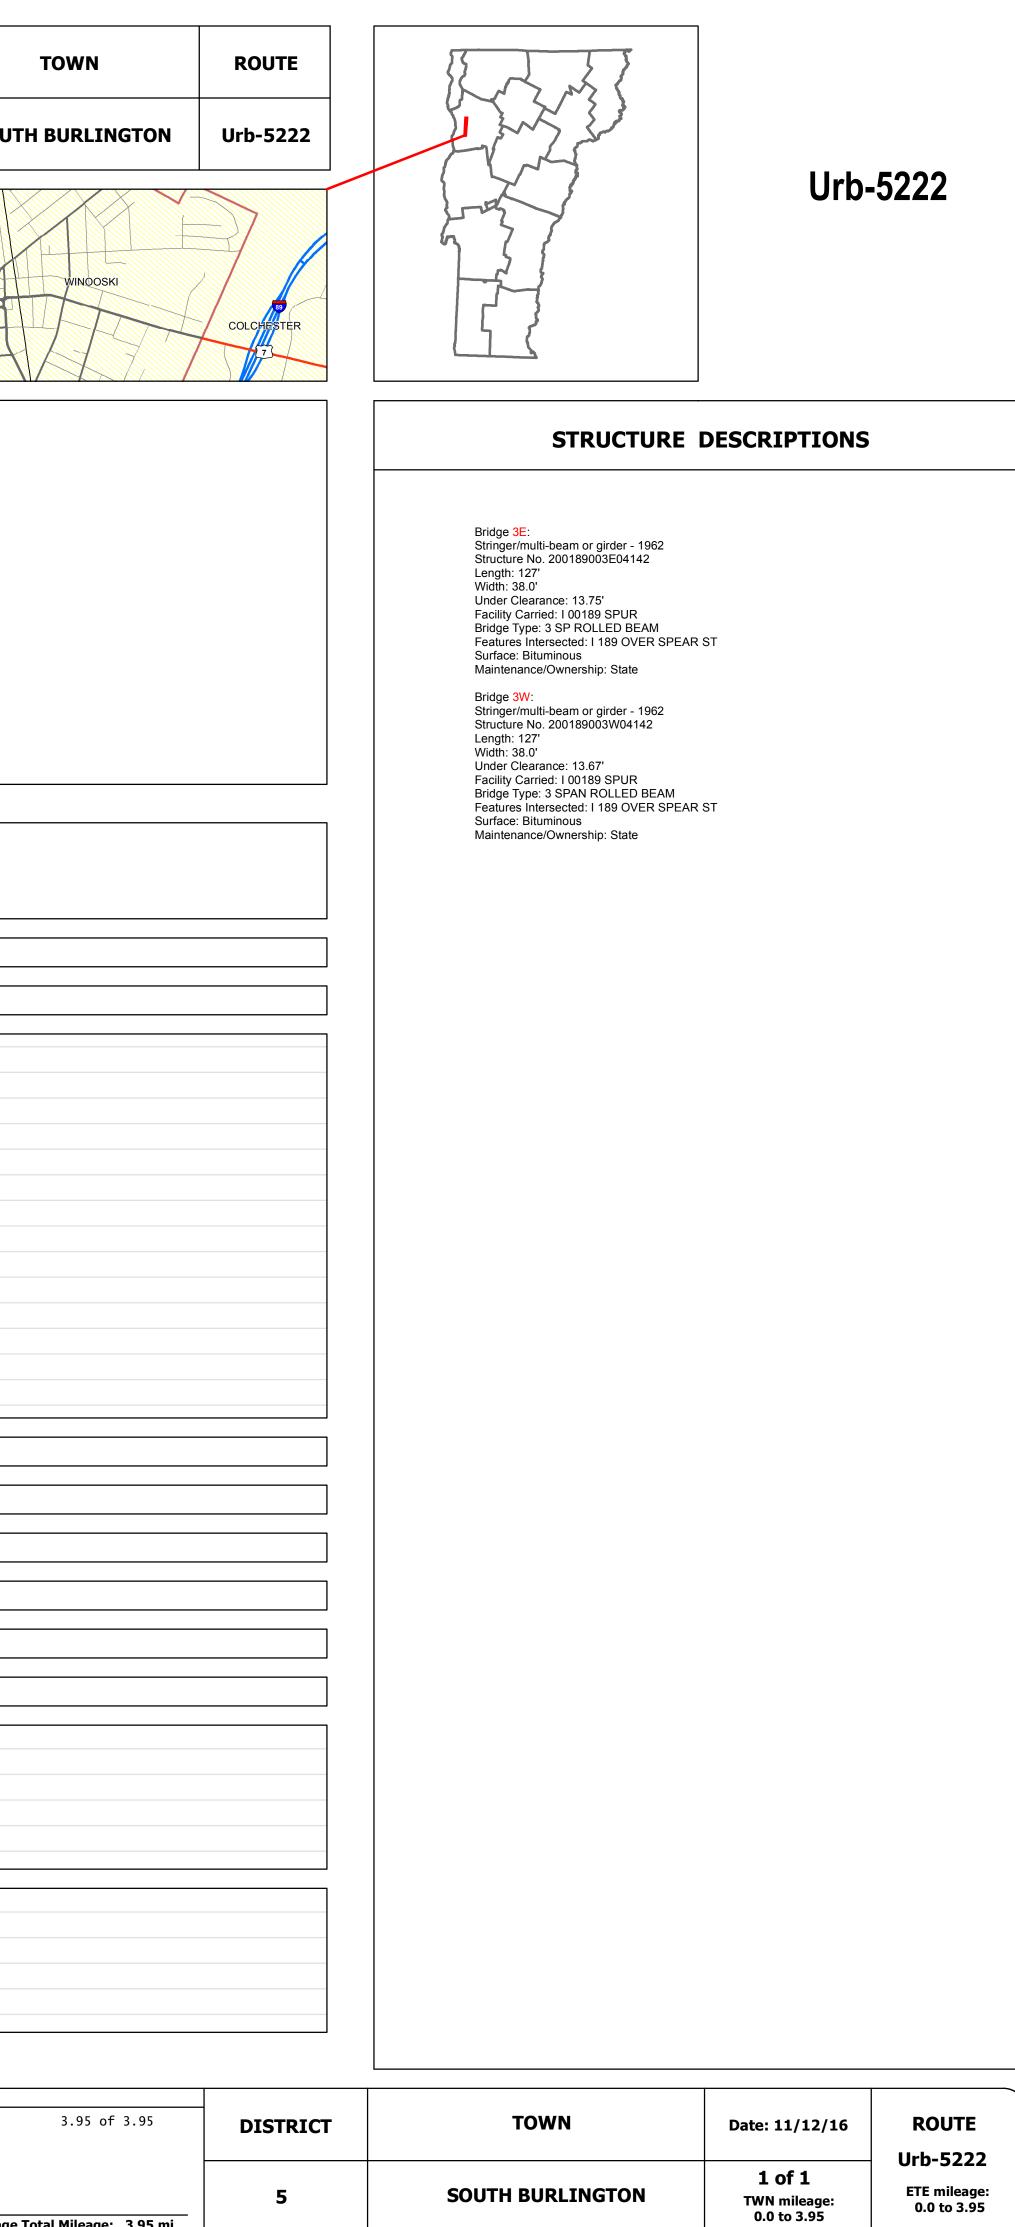

## **Route Log and Progress Chart**

|                                                                                   |               |                  |             |                      |                                                           |                        |                 |                                               |                        | $\propto$      |
|-----------------------------------------------------------------------------------|---------------|------------------|-------------|----------------------|-----------------------------------------------------------|------------------------|-----------------|-----------------------------------------------|------------------------|----------------|
| Base Map                                                                          |               |                  |             |                      |                                                           |                        |                 |                                               |                        |                |
|                                                                                   |               |                  | L           | S                    |                                                           |                        |                 |                                               |                        |                |
| e.                                                                                |               |                  |             | y                    | SHELBURN                                                  | E                      |                 |                                               |                        |                |
|                                                                                   |               |                  |             |                      |                                                           |                        |                 |                                               |                        |                |
| 1 in = 2,000 feet                                                                 |               |                  |             |                      |                                                           |                        |                 |                                               |                        |                |
|                                                                                   |               | [                |             |                      |                                                           |                        |                 |                                               |                        | <u></u>        |
| Stick Diagram                                                                     |               |                  |             |                      |                                                           |                        |                 |                                               |                        |                |
| <ul> <li>Town Center</li> <li>Stations (Feet)</li> </ul>                          |               |                  |             |                      |                                                           |                        |                 |                                               |                        |                |
| -+ Railroad Crossings                                                             |               |                  |             | ê                    | 66                                                        | 141)                   |                 |                                               |                        |                |
| Primary Structures                                                                |               | TH-26)           |             | PHEASANT WY (TH-173) | DEERFIELD DR (TH-169)                                     | CEDAR GLEN DR (TH-141) | H-5)            | )<br>1189 OVER SPEAR ST<br>1189 OVER SPEAR ST |                        |                |
| Divided State Highway                                                             |               | ALLEN RD (TH-26) |             | IEASANT V            | ERFIELD                                                   | DAR GLEI               | SWIFT ST (TH-5) | 1189 OVER SPEAR ST                            |                        |                |
| State Highway<br>Divided Town Highway                                             |               | HALL             |             | ±                    |                                                           | 8                      | S               |                                               |                        |                |
| Town Highway     Town Streams (Hydraulic Structu                                  | ire)          |                  |             |                      | 2)                                                        |                        | ٤)              | J. J.                                         |                        |                |
| Town Boundary                                                                     |               |                  |             |                      | NOWLAND FARM RD (TH-197)<br>0.000 0.000 0.000 0.000 0.000 |                        | SWIFT ST (TH-5) |                                               |                        |                |
| <ul> <li> Village/UC Boundaries</li> <li> District Boundaries</li> </ul>          |               |                  |             |                      | ID FARM F                                                 |                        | SWIF            |                                               |                        |                |
| <ul> <li>- • State/Town Highway Chang</li> <li> Divided Highway Limits</li> </ul> | e             |                  |             |                      | NOWLAN                                                    |                        |                 |                                               |                        |                |
| Ghost Section Boundary<br>Federal Urban Area Limits                               |               |                  |             |                      |                                                           |                        |                 |                                               |                        |                |
| Scale: 1 INCH = 2000 FE                                                           | ET            | 0 ft<br>- 1478   |             | - 4118               | - 5544                                                    | - 7920                 | - 9926          | - 1306                                        |                        |                |
|                                                                                   |               |                  |             |                      | 1)                                                        |                        |                 |                                               | 3                      | $\overline{)}$ |
| Trave                                                                             | ellane        |                  |             | 21                   |                                                           |                        |                 | 22                                            |                        | ン<br>26        |
| Roa                                                                               | dway          | •                |             | 24                   |                                                           |                        |                 | 26                                            | <del>````</del>        | 30             |
| Road Widths Lane C                                                                | Count<br>Base | <                |             |                      |                                                           |                        |                 |                                               |                        |                |
| Sut                                                                               | base          |                  |             |                      |                                                           |                        |                 |                                               |                        |                |
| Curves                                                                            |               |                  |             |                      |                                                           |                        |                 |                                               |                        |                |
|                                                                                   |               |                  |             |                      |                                                           |                        |                 |                                               |                        |                |
| Grades                                                                            |               |                  |             |                      |                                                           |                        |                 |                                               |                        |                |
|                                                                                   |               |                  |             |                      |                                                           |                        |                 |                                               |                        |                |
|                                                                                   |               |                  |             |                      |                                                           |                        |                 |                                               |                        |                |
|                                                                                   |               |                  |             |                      |                                                           |                        |                 |                                               |                        |                |
|                                                                                   |               |                  |             |                      |                                                           |                        |                 |                                               |                        |                |
|                                                                                   |               |                  |             |                      |                                                           |                        |                 |                                               |                        |                |
|                                                                                   |               |                  |             |                      |                                                           |                        |                 |                                               |                        |                |
| Historic Projects                                                                 |               |                  |             |                      |                                                           |                        |                 |                                               |                        |                |
|                                                                                   |               |                  |             |                      |                                                           |                        |                 |                                               |                        |                |
|                                                                                   |               |                  |             |                      |                                                           |                        |                 |                                               |                        |                |
|                                                                                   |               |                  |             |                      |                                                           |                        |                 |                                               |                        |                |
|                                                                                   |               |                  |             |                      |                                                           |                        | 1978:           | M 5200(5)                                     | 1978:                  | : M            |
|                                                                                   |               |                  |             | 0: Unkno             |                                                           |                        | <b></b>         |                                               | 1967: Unknowr<br>0: SA | 'n             |
|                                                                                   |               |                  |             | 0. 011010            |                                                           |                        |                 |                                               |                        |                |
| Maintenance Gara                                                                  | ge            |                  |             |                      |                                                           |                        |                 |                                               |                        |                |
| Speed Zone                                                                        |               |                  |             |                      |                                                           |                        |                 |                                               |                        |                |
|                                                                                   |               |                  |             |                      |                                                           |                        |                 |                                               |                        |                |
| <b>Functional Class</b>                                                           |               |                  |             |                      |                                                           |                        | 4               |                                               |                        |                |
| (National Highway Sys                                                             | tem           |                  |             |                      |                                                           |                        |                 |                                               |                        |                |
| Limited Access High                                                               | Man           |                  |             |                      |                                                           |                        |                 |                                               |                        |                |
|                                                                                   | ray           |                  |             |                      |                                                           |                        |                 |                                               |                        |                |
| Traffic Counters                                                                  |               |                  |             |                      |                                                           |                        |                 |                                               | D086                   |                |
|                                                                                   | 201           | 6100             |             |                      | 9200                                                      |                        |                 |                                               | 5600                   |                |
|                                                                                   | 2014          | 6100             |             |                      | 9200                                                      |                        |                 |                                               | 5600                   |                |
| AADT Counts                                                                       | 2013<br>2012  | 6000             |             |                      |                                                           |                        |                 |                                               | 5500                   | _              |
|                                                                                   | 2012          | <                |             |                      |                                                           |                        |                 |                                               | 5400                   |                |
|                                                                                   | 2010          | 5700             |             |                      |                                                           |                        |                 |                                               | 5200                   |                |
|                                                                                   |               |                  |             |                      |                                                           |                        |                 |                                               |                        |                |
| (                                                                                 | 2014          |                  |             |                      |                                                           |                        |                 |                                               |                        |                |
|                                                                                   | 2013          |                  |             |                      |                                                           |                        |                 |                                               |                        |                |
| Crash Locations                                                                   | 2012          |                  | <b>[7</b> ] |                      |                                                           |                        |                 |                                               |                        | 1              |
|                                                                                   | 2011<br>2010  |                  |             |                      |                                                           |                        |                 |                                               | Ų                      | 1              |
| <u> </u>                                                                          | _010          |                  |             |                      | T                                                         |                        |                 |                                               |                        |                |