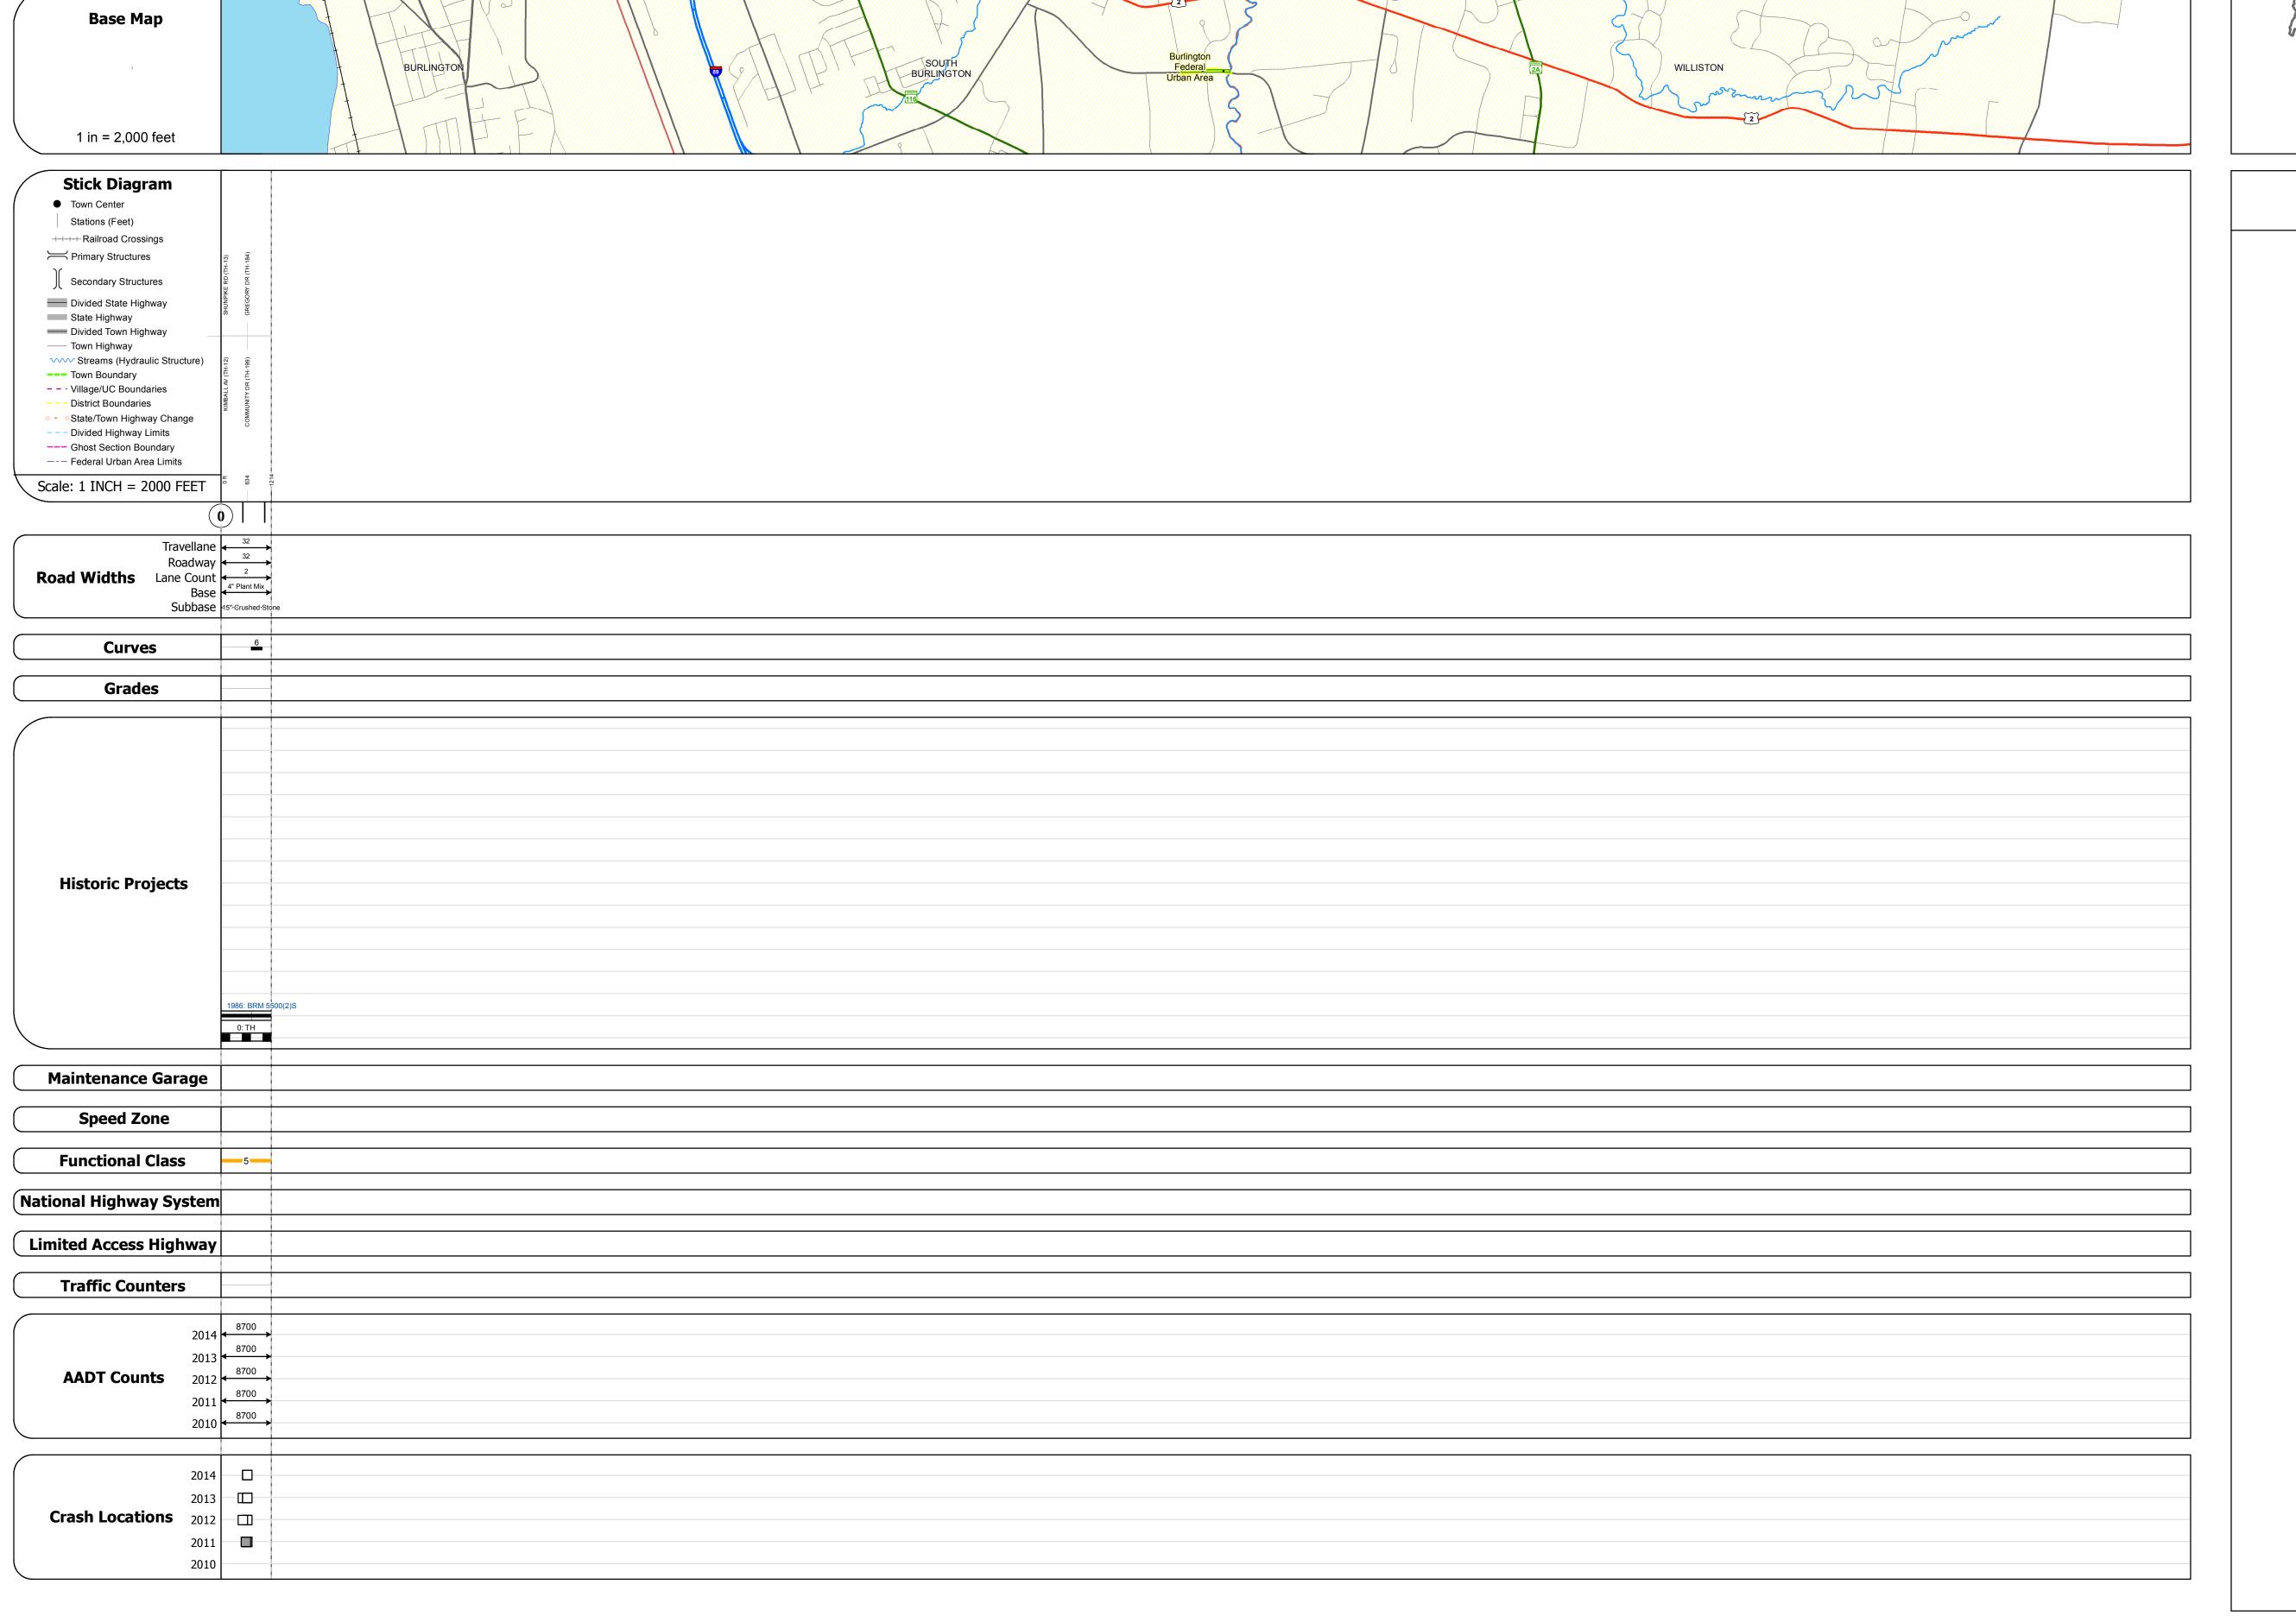

STRUCTURE DESCRIPTIONS

| Historic Projects                                                                 | Functional Class                                                                                                                                                                                                                                                                                                                                                                                                                                                                                                                                                                                                                                                                                                                                                                                                                                                                                                                                                                                                                                                                                                                                                                                                                                                                                                                                                                                                                                                                                                                                                                                                                                                                                                                                                                                                                                                                                                                                                                                                                                                                                                              | Curves               | Road Widths      | AADT                          | Mileage by Functional Class By Sheet |                | Mileage by Town By Sheet     |                             |          |                  |                |              |
|-----------------------------------------------------------------------------------|-------------------------------------------------------------------------------------------------------------------------------------------------------------------------------------------------------------------------------------------------------------------------------------------------------------------------------------------------------------------------------------------------------------------------------------------------------------------------------------------------------------------------------------------------------------------------------------------------------------------------------------------------------------------------------------------------------------------------------------------------------------------------------------------------------------------------------------------------------------------------------------------------------------------------------------------------------------------------------------------------------------------------------------------------------------------------------------------------------------------------------------------------------------------------------------------------------------------------------------------------------------------------------------------------------------------------------------------------------------------------------------------------------------------------------------------------------------------------------------------------------------------------------------------------------------------------------------------------------------------------------------------------------------------------------------------------------------------------------------------------------------------------------------------------------------------------------------------------------------------------------------------------------------------------------------------------------------------------------------------------------------------------------------------------------------------------------------------------------------------------------|----------------------|------------------|-------------------------------|--------------------------------------|----------------|------------------------------|-----------------------------|----------|------------------|----------------|--------------|
| ☐ Unknown ☐ Bituminous Concrete ☐ Surface Treated                                 | 1 - Interstate 3 - Principal 5 - Major<br>System Arterial Collector                                                                                                                                                                                                                                                                                                                                                                                                                                                                                                                                                                                                                                                                                                                                                                                                                                                                                                                                                                                                                                                                                                                                                                                                                                                                                                                                                                                                                                                                                                                                                                                                                                                                                                                                                                                                                                                                                                                                                                                                                                                           | (degrees)            | <b>←</b> (ft)    | (count)                       | 5220 5 - Major Collector             | 0.230          | SOUTH BURLINGTON - S52200414 | 0.23 of 0.23                | DISTRICT | TOWN             | Date: 11/12/16 | ROUTE        |
| Retreatment Bituminous Macadam Gravel                                             | 2 - Other 4 - Minor 6 - Minor                                                                                                                                                                                                                                                                                                                                                                                                                                                                                                                                                                                                                                                                                                                                                                                                                                                                                                                                                                                                                                                                                                                                                                                                                                                                                                                                                                                                                                                                                                                                                                                                                                                                                                                                                                                                                                                                                                                                                                                                                                                                                                 | Right                |                  |                               |                                      |                |                              |                             | DISTRICT |                  |                | 1.00.1       |
| Resurface Cold Plane and Plant Mix                                                | Freeways and Arterial Collector                                                                                                                                                                                                                                                                                                                                                                                                                                                                                                                                                                                                                                                                                                                                                                                                                                                                                                                                                                                                                                                                                                                                                                                                                                                                                                                                                                                                                                                                                                                                                                                                                                                                                                                                                                                                                                                                                                                                                                                                                                                                                               |                      |                  |                               |                                      |                |                              |                             |          |                  |                | Urb-5220     |
| Bituminous Mix Bituminous Concrete Reclaimed Base and                             | Expressways                                                                                                                                                                                                                                                                                                                                                                                                                                                                                                                                                                                                                                                                                                                                                                                                                                                                                                                                                                                                                                                                                                                                                                                                                                                                                                                                                                                                                                                                                                                                                                                                                                                                                                                                                                                                                                                                                                                                                                                                                                                                                                                   | Grades               | Traffic Counters | Crash Locations               |                                      |                |                              |                             |          |                  | 1 of 1         | OID SEE      |
| Skinny Mix Concrete Bituminous Concrete                                           | Speed Zones                                                                                                                                                                                                                                                                                                                                                                                                                                                                                                                                                                                                                                                                                                                                                                                                                                                                                                                                                                                                                                                                                                                                                                                                                                                                                                                                                                                                                                                                                                                                                                                                                                                                                                                                                                                                                                                                                                                                                                                                                                                                                                                   | grade up             | Ŷ                | Fatal Property Damage Only    |                                      |                |                              |                             | _        | SOUTH BURLINGTON |                | ETE mileage: |
| Bituminous Seal Cravel                                                            | SPEED | (percent) grade down | (counter ID)     | ■ Injury □ Unknown Crash Type |                                      |                |                              |                             | ) 5      | SOUTH BURLINGTON | TWN mileage:   | 0.0 to 0.23  |
| Indicated plans available - http://vtransmap01 aot state vt.us/rp/dpr/Dlwebstore/ | 25 30 35 40 45 50 55 60 65                                                                                                                                                                                                                                                                                                                                                                                                                                                                                                                                                                                                                                                                                                                                                                                                                                                                                                                                                                                                                                                                                                                                                                                                                                                                                                                                                                                                                                                                                                                                                                                                                                                                                                                                                                                                                                                                                                                                                                                                                                                                                                    |                      |                  |                               | Page Total Mi                        | eage: 0.230 mi |                              | Page Total Mileage: 0.23 mi |          |                  | 0.0 to 0.23    |              |