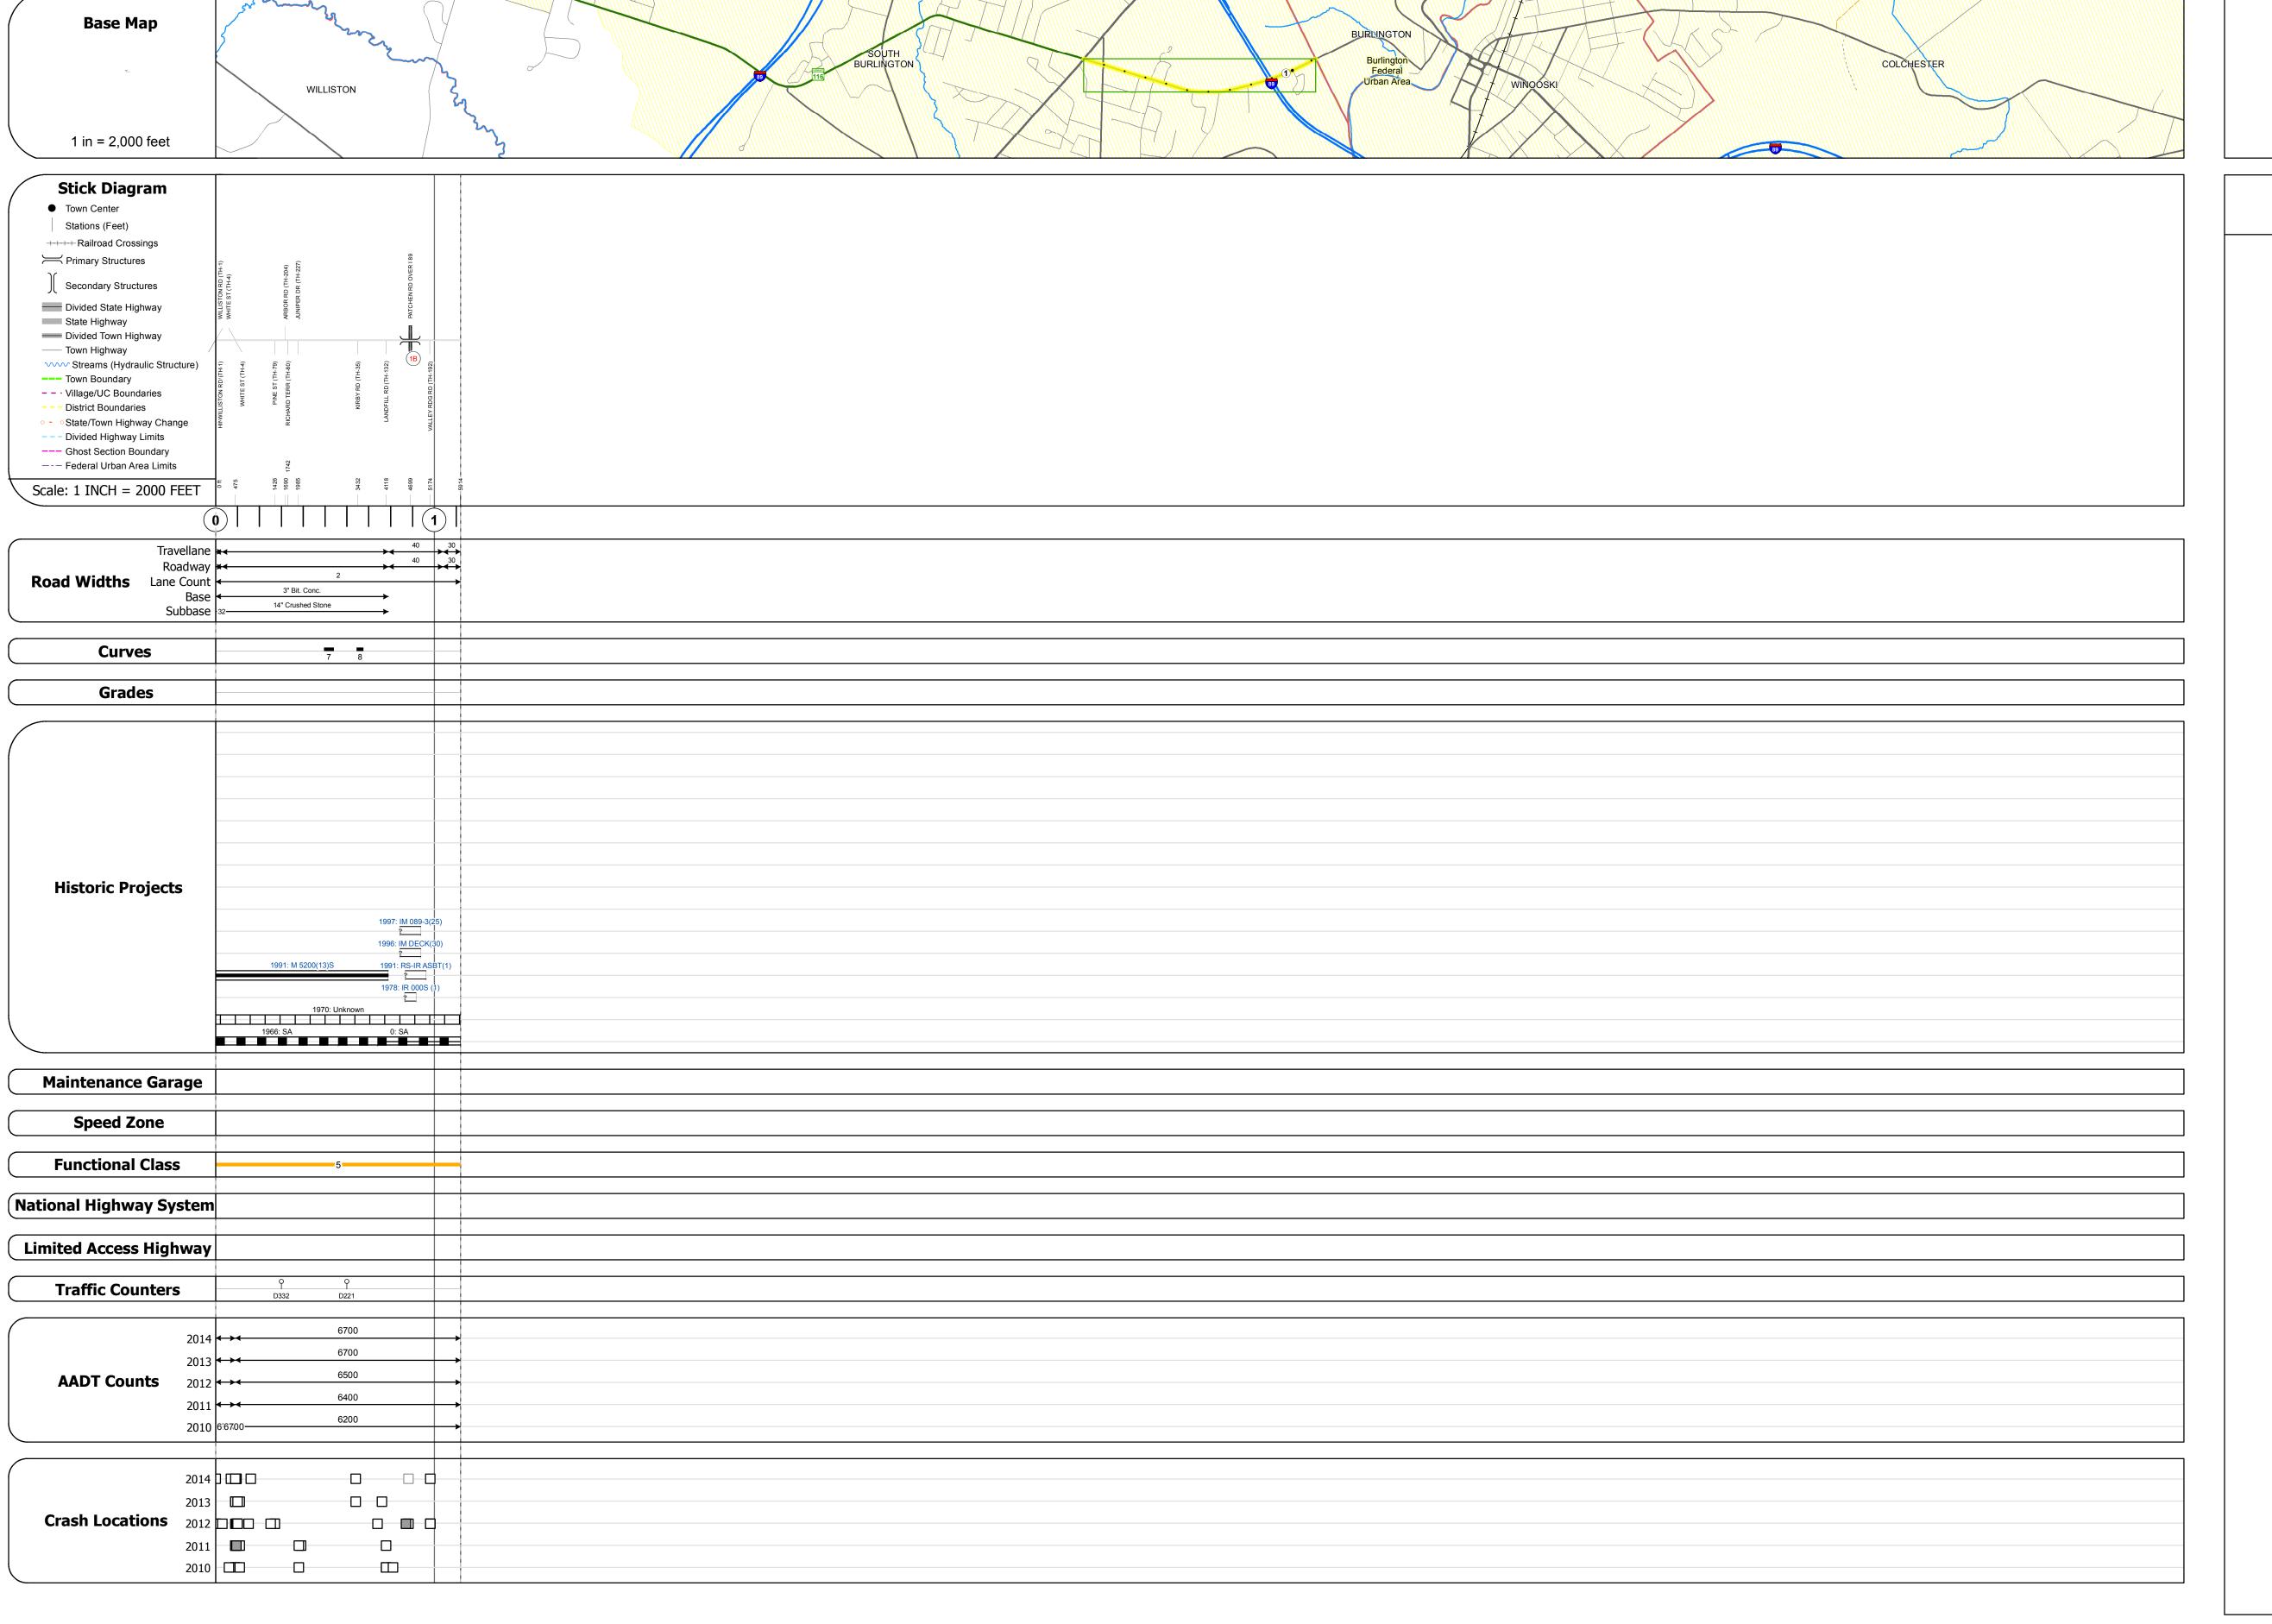

## **Route Log and Progress Chart**

DRAFT

Please Note: Errors and Omissions May Exist.

Contact the VTrans Mapping Section with questions or concerns.

DISTRICT TOWN ROUTE

5 SOUTH BURLINGTON Urb-5216

Bridge 1B: Stringer/multi-beam or girder - 1962 Structure No. 205216001B04142

Bridge Type: 4-SP ROLLED BEAM
Features Intersected: PATCHEN RD OVER I 89

Surface: Bituminous Maintenance/Ownership: City/Municipal

Under Clearance: 17.25'

Facility Carried: CITY PATCH

Length: 256' Width: 30.0' **Urb-5216** 

STRUCTURE DESCRIPTIONS

| Historic Projects                                                                                                                      | Functional Class                                                                                                                                                                                                                                                                                                                                                                                                                                                                                                                                                                                                                                                                                                                                                                                                                                                                                                                                                                                                                                                                                                                                                                                                                                                                                                                                                                                                                                                                                                                                                                                                                                                                                                                                                                                                                                                                                                                                                                                                                                                                                                               | Curves                       | Road Widths                    | AADT                                                                          | Mileage by Functional Class By Sheet |                      | Mileage by Town By Sheet     |                             |          |                  |                                       |                          |
|----------------------------------------------------------------------------------------------------------------------------------------|--------------------------------------------------------------------------------------------------------------------------------------------------------------------------------------------------------------------------------------------------------------------------------------------------------------------------------------------------------------------------------------------------------------------------------------------------------------------------------------------------------------------------------------------------------------------------------------------------------------------------------------------------------------------------------------------------------------------------------------------------------------------------------------------------------------------------------------------------------------------------------------------------------------------------------------------------------------------------------------------------------------------------------------------------------------------------------------------------------------------------------------------------------------------------------------------------------------------------------------------------------------------------------------------------------------------------------------------------------------------------------------------------------------------------------------------------------------------------------------------------------------------------------------------------------------------------------------------------------------------------------------------------------------------------------------------------------------------------------------------------------------------------------------------------------------------------------------------------------------------------------------------------------------------------------------------------------------------------------------------------------------------------------------------------------------------------------------------------------------------------------|------------------------------|--------------------------------|-------------------------------------------------------------------------------|--------------------------------------|----------------------|------------------------------|-----------------------------|----------|------------------|---------------------------------------|--------------------------|
| Unknown  Retreatment  Resurface  Cold Plane and  Surface Treated  Gravel  Plant Mix                                                    | 1 - Interstate 3 - Principal 5 - Major Collector  2 - Other 4 - Minor Arterial Collector                                                                                                                                                                                                                                                                                                                                                                                                                                                                                                                                                                                                                                                                                                                                                                                                                                                                                                                                                                                                                                                                                                                                                                                                                                                                                                                                                                                                                                                                                                                                                                                                                                                                                                                                                                                                                                                                                                                                                                                                                                       | (degrees) Left Right         | <b>←</b> (ft)                  | (count) →                                                                     | 5216 5 - Major Collector             | 1.120 s              | SOUTH BURLINGTON - S52160414 | 1.12 of 1.12                | DISTRICT | TOWN             | Date: 11/12/16                        | ROUTE Urb-5216           |
| Bituminous Mix Skinny Mix Concrete Bituminous Concrete Bituminous Concrete Bituminous Concrete Bituminous Concrete Bituminous Concrete | Speed Zones  Speed Zones  Speed Zones  Speed Spe | Grades  grade up  grade down | Traffic Counters  (counter ID) | Crash Locations  ■ Fatal □ Property Damage Only ■ Injury □ Unknown Crash Type | Page Tota                            | al Mileage: 1.120 mi |                              | Page Total Mileage: 1.12 mi | 5        | SOUTH BURLINGTON | 1 of 1<br>TWN mileage:<br>0.0 to 1.12 | ETE mileage: 0.0 to 1.12 |