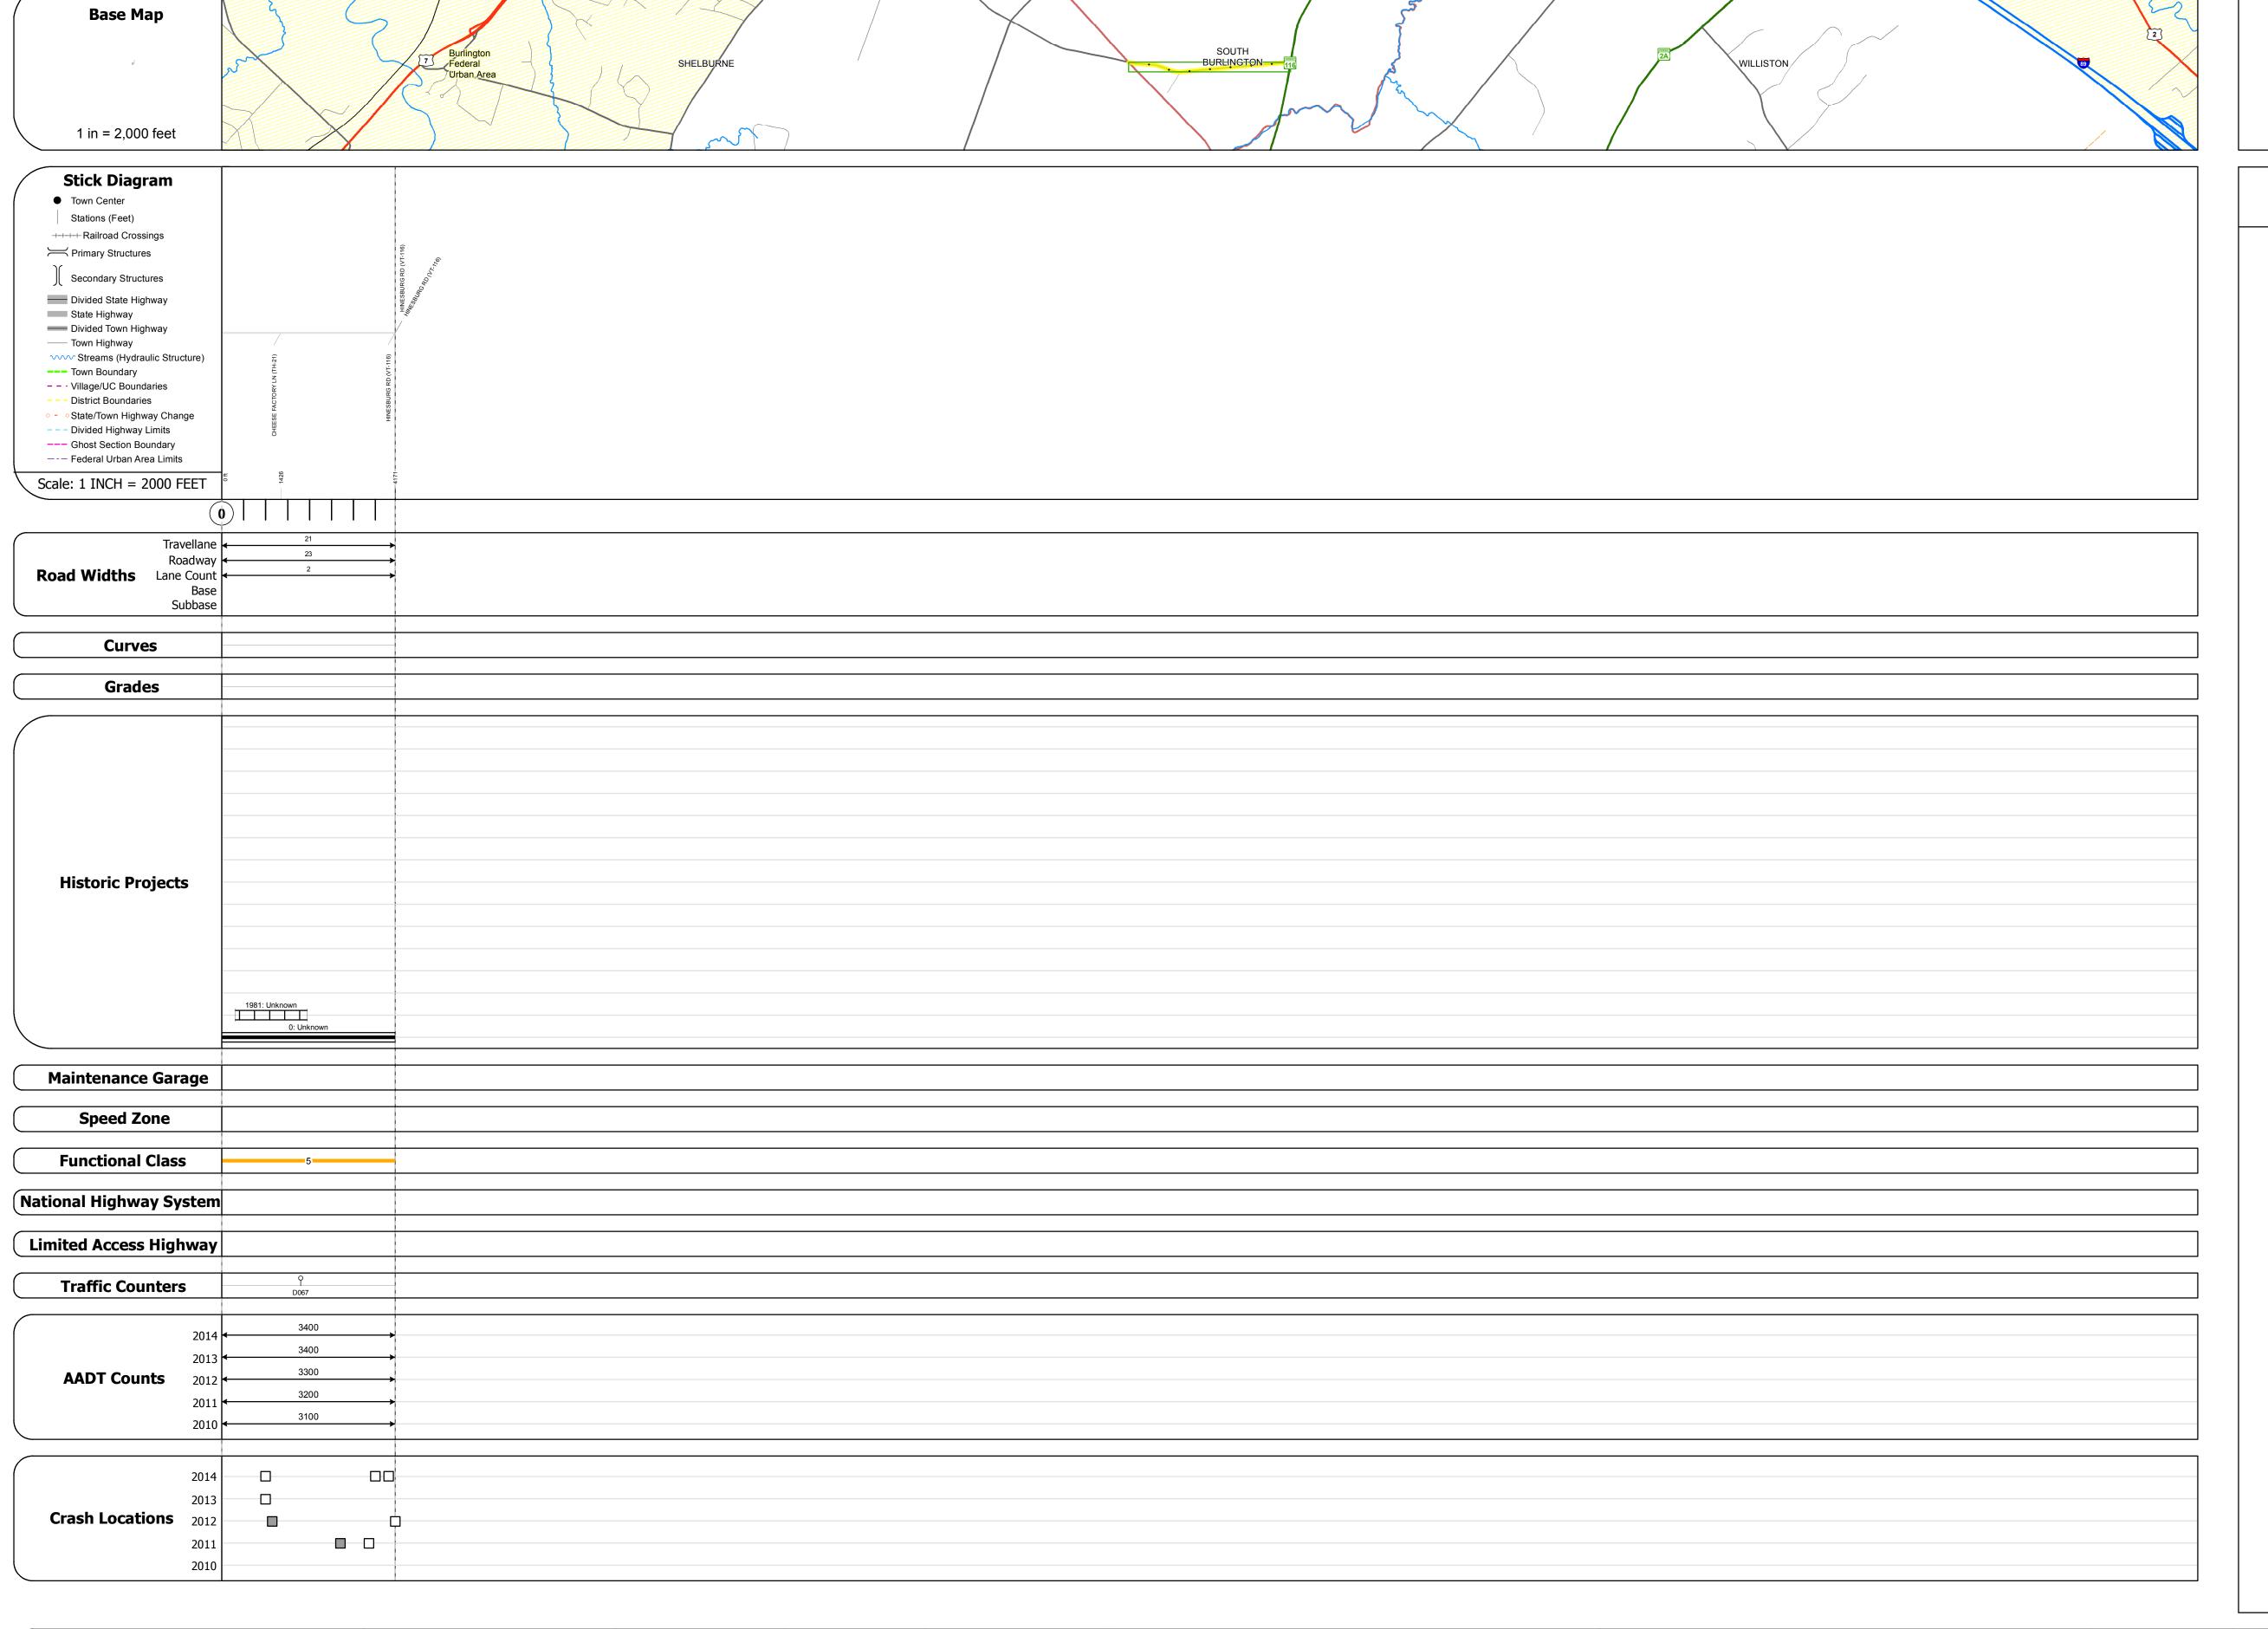

## **Route Log and Progress Chart**

Please Note: Errors and Omissions May Exist.
Contact the VTrans Mapping Section with questions or concerns.

DISTRICT TOWN ROUTE

5 SOUTH BURLINGTON Urb-5209

**Urb-5209** 

STRUCTURE DESCRIPTIONS

| Historic Projects                                                                                                 | Functional Class                                                                                                                                                                                                                                                                                                                                                                                                                                                                                                                                                                                                                                                                                                                                                                                                                                                                                                                                                                                                                                                                                                                                                                                                                                                                                                                                                                                                                                                                                                                                                                                                                                                                                                                                                                                                                                                                                                                                                                                                                                                                                                              | Curves                       | Road Widths      | AADT                                                                          | Mileage by Functional Class By Sheet |                       | Mileage by Town By Sheet     |                             |          |                  |                     |                                    |
|-------------------------------------------------------------------------------------------------------------------|-------------------------------------------------------------------------------------------------------------------------------------------------------------------------------------------------------------------------------------------------------------------------------------------------------------------------------------------------------------------------------------------------------------------------------------------------------------------------------------------------------------------------------------------------------------------------------------------------------------------------------------------------------------------------------------------------------------------------------------------------------------------------------------------------------------------------------------------------------------------------------------------------------------------------------------------------------------------------------------------------------------------------------------------------------------------------------------------------------------------------------------------------------------------------------------------------------------------------------------------------------------------------------------------------------------------------------------------------------------------------------------------------------------------------------------------------------------------------------------------------------------------------------------------------------------------------------------------------------------------------------------------------------------------------------------------------------------------------------------------------------------------------------------------------------------------------------------------------------------------------------------------------------------------------------------------------------------------------------------------------------------------------------------------------------------------------------------------------------------------------------|------------------------------|------------------|-------------------------------------------------------------------------------|--------------------------------------|-----------------------|------------------------------|-----------------------------|----------|------------------|---------------------|------------------------------------|
| Unknown  Retreatment  Bituminous Concrete  Gravel  Plant Mix                                                      | 1 - Interstate 3 - Principal 5 - Major System Arterial Collector  2 - Other 4 - Minor 6 - Minor Collector                                                                                                                                                                                                                                                                                                                                                                                                                                                                                                                                                                                                                                                                                                                                                                                                                                                                                                                                                                                                                                                                                                                                                                                                                                                                                                                                                                                                                                                                                                                                                                                                                                                                                                                                                                                                                                                                                                                                                                                                                     | (degrees) Left Right         | <b>←</b> (ft) →  | (count) →                                                                     | 5209 5 - Major Collector             | 0.790                 | SOUTH BURLINGTON - S52090414 | 0.79 of 0.79                | DISTRICT | TOWN             | Date: 11/12/16      | ROUTE                              |
| Bituminous Mix  Skinny Mix  Gravel  Cold Plate and  Bituminous Concrete  Bituminous Concrete  Bituminous Concrete | Expressways  Speed Zones  Speed Zones  Speed Zones  Speed Zones  Speed Zones  Speed | Grades  grade up  grade down | Traffic Counters | Crash Locations  ■ Fatal □ Property Damage Only □ Injury □ Unknown Crash Type |                                      |                       |                              |                             | 5        | SOUTH BURLINGTON | 1 of 1 TWN mileage: | Urb-5209  ETE mileage: 0.0 to 0.79 |
| Indicated plans available - http://vtransmap01.aot.state.vt.us/rp/dpr/Dlwebstore/                                 | 25 30 35 40 45 50 55 60 65                                                                                                                                                                                                                                                                                                                                                                                                                                                                                                                                                                                                                                                                                                                                                                                                                                                                                                                                                                                                                                                                                                                                                                                                                                                                                                                                                                                                                                                                                                                                                                                                                                                                                                                                                                                                                                                                                                                                                                                                                                                                                                    |                              |                  |                                                                               | Page Tot                             | tal Mileage: 0.790 mi |                              | Page Total Mileage: 0.79 mi |          |                  | 0.0 to 0.79         |                                    |