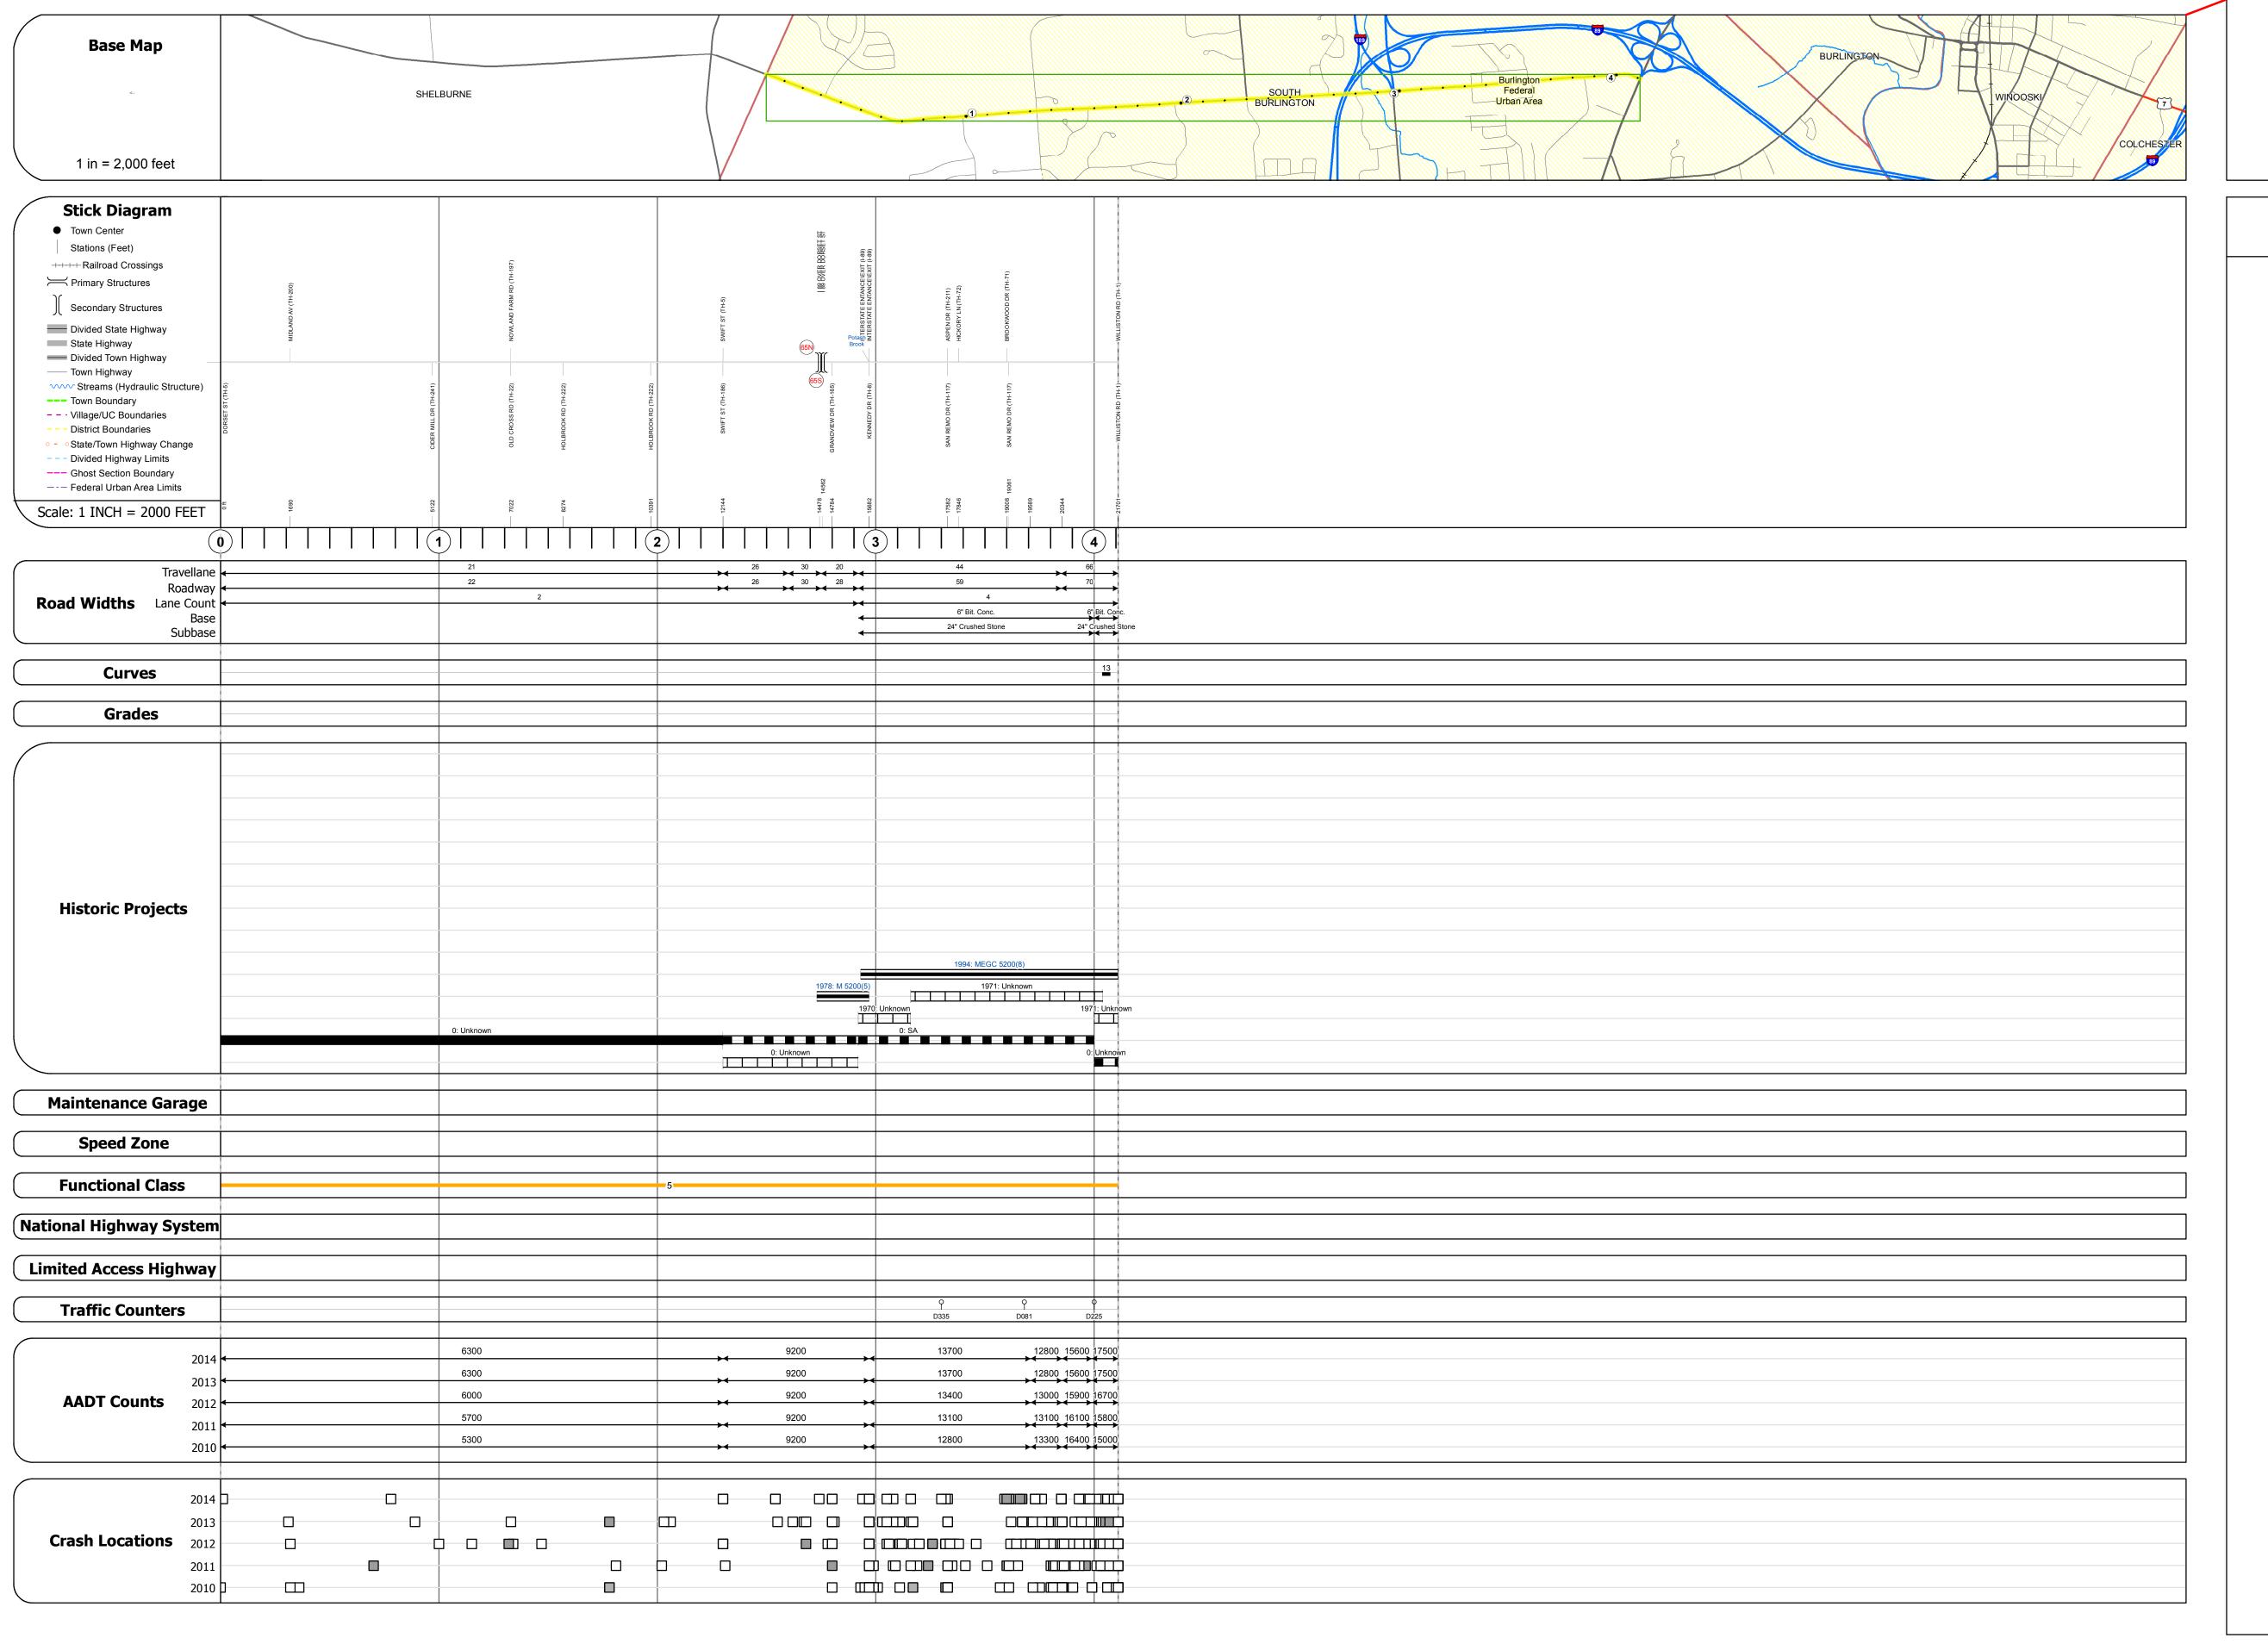

## **Route Log and Progress Chart**

DRAFT
DISTRICT
TOWN
Please Note: Errors and Omissions May Exist.
5
SOUTH BURLINGTO

Contact the VTrans Mapping Section with questions or concerns.

TOWN ROUTE

5 SOUTH BURLINGTON Urb-5208

Maintenance/Ownership: State

Facility Carried: I 00089 ML

Maintenance/Ownership: State

**Urb-5208** 

STRUCTURE DESCRIPTIONS

| Historic Projects                                                                 | Functional Class                                                                                                                                                                                                                                                                                                                                                                                                                                                                                                                                                                                                                                                                                                                                                                                                                                                                                                                                                                                                                                                                                                                                                                                                                                                                                                                                                                                                                                                                                                                                                                                                                                                                                                                                                                                                                                                                                                                                                                                                                                                                                                              | Curves               | Road Widths      | AADT                          | Mileage by Functional Class By Sheet |                      | Mileage by Town By Sheet     |                             |          |                         |                |              |
|-----------------------------------------------------------------------------------|-------------------------------------------------------------------------------------------------------------------------------------------------------------------------------------------------------------------------------------------------------------------------------------------------------------------------------------------------------------------------------------------------------------------------------------------------------------------------------------------------------------------------------------------------------------------------------------------------------------------------------------------------------------------------------------------------------------------------------------------------------------------------------------------------------------------------------------------------------------------------------------------------------------------------------------------------------------------------------------------------------------------------------------------------------------------------------------------------------------------------------------------------------------------------------------------------------------------------------------------------------------------------------------------------------------------------------------------------------------------------------------------------------------------------------------------------------------------------------------------------------------------------------------------------------------------------------------------------------------------------------------------------------------------------------------------------------------------------------------------------------------------------------------------------------------------------------------------------------------------------------------------------------------------------------------------------------------------------------------------------------------------------------------------------------------------------------------------------------------------------------|----------------------|------------------|-------------------------------|--------------------------------------|----------------------|------------------------------|-----------------------------|----------|-------------------------|----------------|--------------|
| Unknown Bituminous Concrete Surface Treated                                       | 1 - Interstate 3 - Principal 5 - Major Collector                                                                                                                                                                                                                                                                                                                                                                                                                                                                                                                                                                                                                                                                                                                                                                                                                                                                                                                                                                                                                                                                                                                                                                                                                                                                                                                                                                                                                                                                                                                                                                                                                                                                                                                                                                                                                                                                                                                                                                                                                                                                              | (degrees)            | <b>←</b> (ft)    | ← (count)                     | 5208 5 - Major Collector             | 4.110                | SOUTH BURLINGTON - S52080414 | 4.11 of 4.11                | DISTRICT | TOWN                    | Date: 11/12/16 | ROUTE        |
| Retreatment Bituminous Macadam Gravel                                             | 2 - Other 4 - Minor 6 - Minor                                                                                                                                                                                                                                                                                                                                                                                                                                                                                                                                                                                                                                                                                                                                                                                                                                                                                                                                                                                                                                                                                                                                                                                                                                                                                                                                                                                                                                                                                                                                                                                                                                                                                                                                                                                                                                                                                                                                                                                                                                                                                                 | Right                |                  |                               |                                      |                      |                              |                             | District |                         |                |              |
| Resurface Cold Plane and Plant Mix                                                | Freeways and Arterial Collector                                                                                                                                                                                                                                                                                                                                                                                                                                                                                                                                                                                                                                                                                                                                                                                                                                                                                                                                                                                                                                                                                                                                                                                                                                                                                                                                                                                                                                                                                                                                                                                                                                                                                                                                                                                                                                                                                                                                                                                                                                                                                               |                      |                  |                               |                                      |                      |                              |                             |          |                         |                | Urb-5208     |
| Bituminous Mix  Bituminous Concrete  Reclaimed Base and                           | Expressways                                                                                                                                                                                                                                                                                                                                                                                                                                                                                                                                                                                                                                                                                                                                                                                                                                                                                                                                                                                                                                                                                                                                                                                                                                                                                                                                                                                                                                                                                                                                                                                                                                                                                                                                                                                                                                                                                                                                                                                                                                                                                                                   | Grades               | Traffic Counters | Crash Locations               |                                      |                      |                              |                             |          |                         | 1 of 1         | 0.5 3200     |
| Skinny Mix Concrete — Bituminous Concrete                                         | Speed Zones                                                                                                                                                                                                                                                                                                                                                                                                                                                                                                                                                                                                                                                                                                                                                                                                                                                                                                                                                                                                                                                                                                                                                                                                                                                                                                                                                                                                                                                                                                                                                                                                                                                                                                                                                                                                                                                                                                                                                                                                                                                                                                                   | grade up             | Ŷ                | Fatal Property Damage Only    |                                      |                      |                              |                             |          | <b>SOUTH BURLINGTON</b> |                | ETE mileage: |
| Bituminous Seal  Gravel                                                           | SPEED | (percent) grade down | (counter ID)     | ■ Injury □ Unknown Crash Type |                                      |                      |                              |                             | 3        | SOUTH BURLINGTON        | TWN mileage:   | 0.0 to 4.11  |
| Indicated plans available - http://ytransman01 apt state vt.us/rp/dpr/Dlwebstore/ | 25 30 35 40 45 50 55 60 65                                                                                                                                                                                                                                                                                                                                                                                                                                                                                                                                                                                                                                                                                                                                                                                                                                                                                                                                                                                                                                                                                                                                                                                                                                                                                                                                                                                                                                                                                                                                                                                                                                                                                                                                                                                                                                                                                                                                                                                                                                                                                                    |                      |                  |                               | Page Tot                             | al Mileage: 4 110 mi |                              | Page Total Mileage: 4 11 mi |          |                         | 0.0 to 4.11    | l /          |