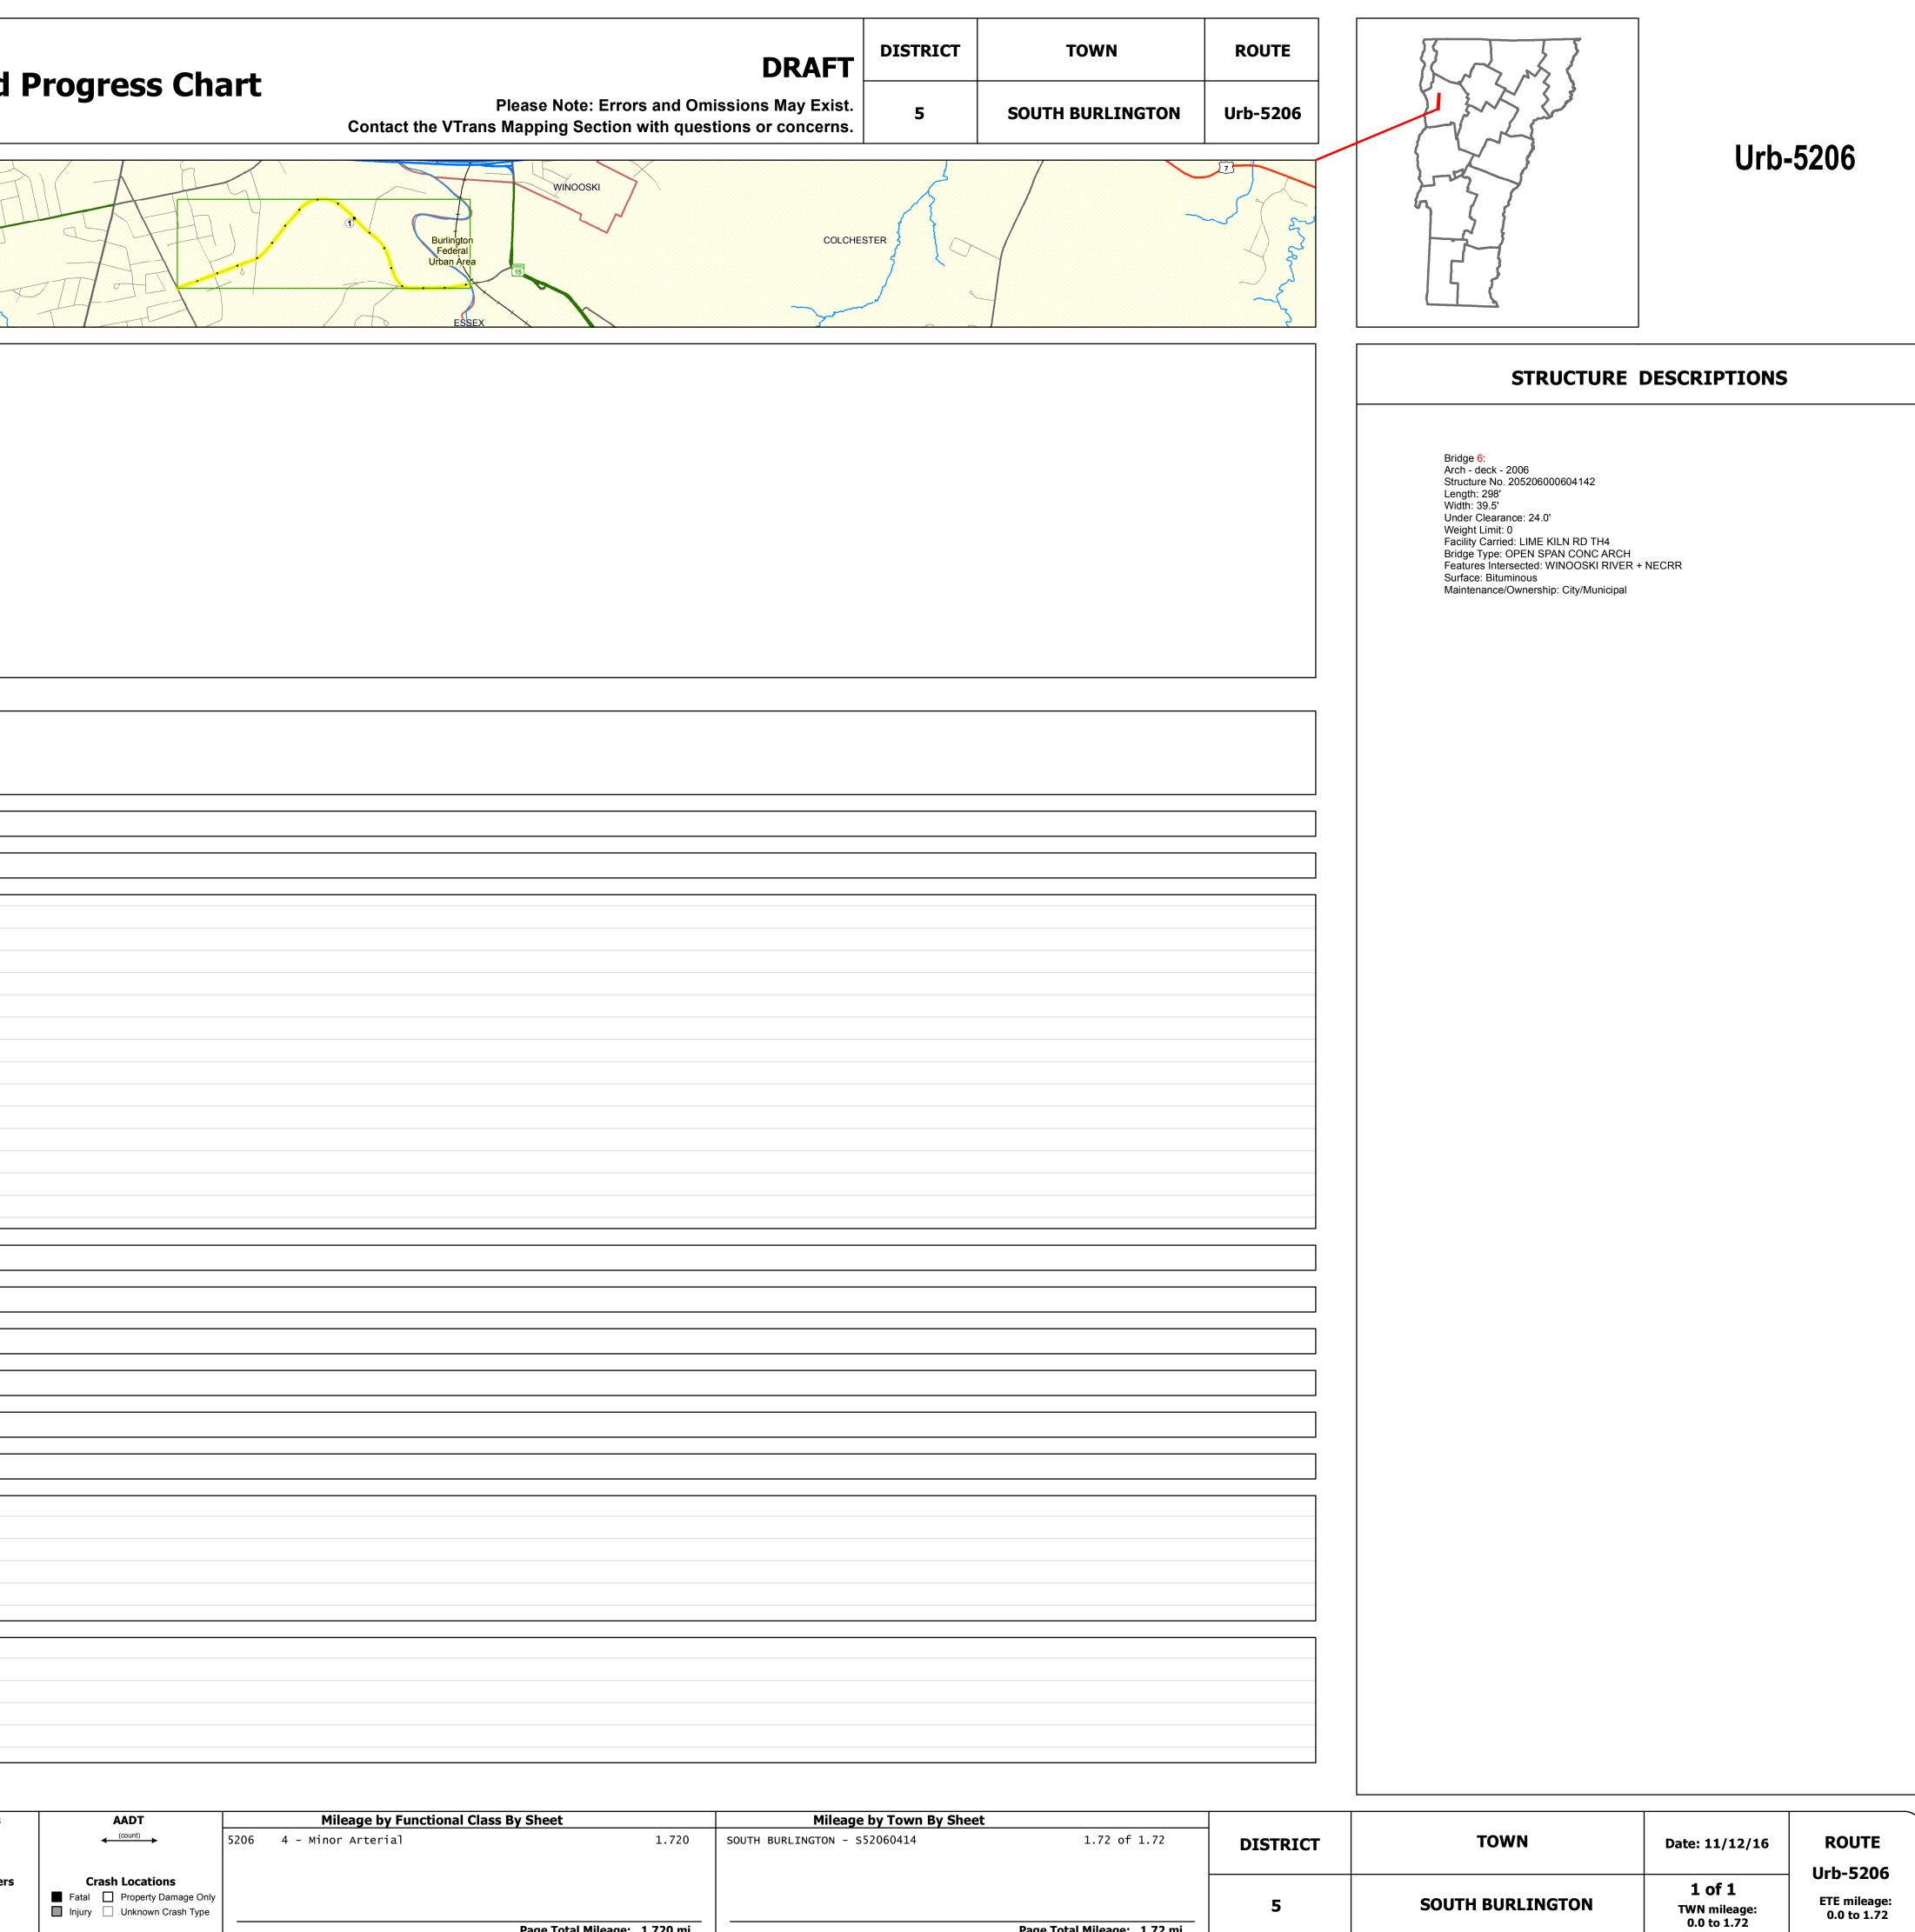

## **Route Log and Progress Chart**

|                      |                                                                                | <u>exeex</u>                                                                    |               |                                               |                                       |
|----------------------|--------------------------------------------------------------------------------|---------------------------------------------------------------------------------|---------------|-----------------------------------------------|---------------------------------------|
|                      | Base Map                                                                       |                                                                                 |               | •                                             |                                       |
|                      | Dase hap                                                                       |                                                                                 |               |                                               |                                       |
|                      |                                                                                |                                                                                 |               |                                               | ССС С С С С С С С С С С С С С С С С С |
|                      | 4>                                                                             |                                                                                 |               |                                               | BURLINGTON                            |
|                      |                                                                                |                                                                                 |               |                                               | YV ZLA                                |
|                      |                                                                                |                                                                                 |               |                                               |                                       |
| $\overline{\ }$      | 1 in = 2,000 feet                                                              |                                                                                 | 1             |                                               |                                       |
|                      |                                                                                |                                                                                 |               |                                               |                                       |
|                      | Stick Diagram                                                                  |                                                                                 |               |                                               |                                       |
|                      | Town Center     Stations (East)                                                |                                                                                 |               |                                               |                                       |
|                      | Stations (Feet)                                                                |                                                                                 |               |                                               |                                       |
|                      | Primary Structures                                                             | e e e e e e e e e e e e e e e e e e e                                           |               | 22                                            |                                       |
|                      | ) Secondary Structures                                                         | WHITE ST (TH-4)<br>HANOVER ST (TH-93)<br>KIRBY RD (TH-35)                       |               | BERARD DR (TH-115)                            |                                       |
|                      | Divided State Highway                                                          | WHITE ST (TH-4)<br>HANOVER ST (TH-<br>KIRBY RD (TH-36)                          |               | ERARD C                                       |                                       |
|                      | State Highway Divided Town Highway                                             | ≥ i ⊻                                                                           |               |                                               | 6                                     |
|                      | —— Town Highway                                                                |                                                                                 |               |                                               | Ninoski                               |
|                      | Streams (Hydraulic Structure) Town Boundary                                    | WHITE ST (TH-3)<br>DUMONT AV (TH-63)<br>PICARD CIR (TH-180)<br>KIRBY RD (TH-36) |               | ETHAN ALLEN DR (TH-37)<br>SHANKUCK RU (TH-18) | River                                 |
|                      | <ul> <li> · Village/UC Boundaries</li> </ul>                                   | WHITE ST (TH-3)<br>DUMONT AV (TH-63)<br>CARD CIR (TH-180)<br>KIRBY RD (TH-35)   |               | CE<br>KA<br>KU<br>KU                          |                                       |
|                      | <ul> <li> District Boundaries</li> <li>- OState/Town Highway Change</li> </ul> | PICAF V                                                                         |               | CHAN AL<br>SHAMKK                             |                                       |
|                      | – – – Divided Highway Limits                                                   |                                                                                 |               | ω                                             |                                       |
|                      | <ul> <li>Ghost Section Boundary</li> <li>Federal Urban Area Limits</li> </ul>  |                                                                                 |               |                                               |                                       |
| $\left\{ - \right\}$ | Scale: 1 INCH = 2000 FEET                                                      | 0 ft<br>950<br>1742<br>2006                                                     |               | 5702<br>7339<br>7498                          | - 28806                               |
|                      |                                                                                |                                                                                 |               |                                               |                                       |
|                      | (                                                                              | <b>)</b>                                                                        |               |                                               |                                       |
| $\bigcap$            | Travellane                                                                     |                                                                                 | 30            | *                                             |                                       |
|                      | Roadway<br>Road Widths Lane Count                                              |                                                                                 | 30<br>2       | *                                             |                                       |
|                      | ROAU WILLINS Lane Count<br>Base                                                |                                                                                 |               | •                                             |                                       |
|                      | Subbase                                                                        |                                                                                 |               |                                               |                                       |
| -                    |                                                                                |                                                                                 |               |                                               |                                       |
| $\square$            | Curves                                                                         |                                                                                 |               | 4.4                                           |                                       |
|                      | Grades                                                                         |                                                                                 |               |                                               |                                       |
| $\square$            | Graues                                                                         |                                                                                 |               |                                               |                                       |
| /                    |                                                                                | <u> </u>                                                                        |               |                                               |                                       |
| (                    |                                                                                |                                                                                 |               |                                               |                                       |
|                      |                                                                                |                                                                                 |               |                                               |                                       |
|                      |                                                                                |                                                                                 |               |                                               |                                       |
|                      |                                                                                |                                                                                 |               |                                               |                                       |
|                      |                                                                                |                                                                                 |               |                                               |                                       |
|                      |                                                                                |                                                                                 |               |                                               |                                       |
|                      | Historic Projects                                                              |                                                                                 |               |                                               |                                       |
|                      | matorie i rojecta                                                              |                                                                                 |               |                                               |                                       |
|                      |                                                                                |                                                                                 |               |                                               |                                       |
|                      |                                                                                |                                                                                 |               | 2009: BRM 5600(                               | 6)C/2                                 |
|                      |                                                                                | 1977: Unknown                                                                   |               | 2002: BRM                                     | 5600(6)S                              |
|                      |                                                                                |                                                                                 | 197           |                                               |                                       |
|                      |                                                                                |                                                                                 | 1970: Unknown |                                               |                                       |
|                      |                                                                                | 1952:                                                                           | SA            | 1946: SA                                      |                                       |
|                      | <b>`</b>                                                                       |                                                                                 |               | <u> </u>                                      |                                       |
| $\bigcap$            | Maintenance Garage                                                             | 1                                                                               |               |                                               |                                       |
| _                    |                                                                                |                                                                                 |               |                                               |                                       |
|                      | Speed Zone                                                                     |                                                                                 |               |                                               |                                       |
|                      |                                                                                |                                                                                 |               |                                               |                                       |
|                      | Functional Class                                                               |                                                                                 |               |                                               |                                       |
|                      |                                                                                | -                                                                               |               |                                               |                                       |
| Na                   | tional Highway System                                                          | 1                                                                               |               |                                               |                                       |
| <b>—</b>             | imited Access Wiskinson                                                        | ,                                                                               |               |                                               |                                       |
|                      | imited Access Highway                                                          |                                                                                 |               |                                               |                                       |
|                      | Traffic Counters                                                               |                                                                                 | Ŷ             |                                               |                                       |
| $\subseteq$          |                                                                                |                                                                                 | D331          |                                               |                                       |
| $\bigcap$            | 2014                                                                           | 7700                                                                            | 7400          | 7300                                          |                                       |
|                      |                                                                                | 7700                                                                            | 7400          | 7300                                          |                                       |
|                      | 2013<br>AADT Counts 2012                                                       | 7500                                                                            | 7200          | 7300                                          |                                       |
|                      |                                                                                | 7200                                                                            | 6900          | 7300                                          |                                       |
| Į                    | 2011                                                                           | 7000                                                                            | 6700          | 7300                                          |                                       |
| $\overline{\ }$      | 2010                                                                           |                                                                                 |               |                                               |                                       |
|                      |                                                                                | 1                                                                               |               |                                               |                                       |
| [                    | 2014                                                                           | þ <b>o</b>                                                                      |               |                                               |                                       |
|                      | 2013                                                                           |                                                                                 |               |                                               |                                       |
|                      | Crash Locations 2012                                                           |                                                                                 |               |                                               |                                       |
|                      |                                                                                |                                                                                 |               |                                               |                                       |
|                      | 2010                                                                           | $p \circ \circ$                                                                 |               |                                               |                                       |
| -                    |                                                                                |                                                                                 |               |                                               |                                       |