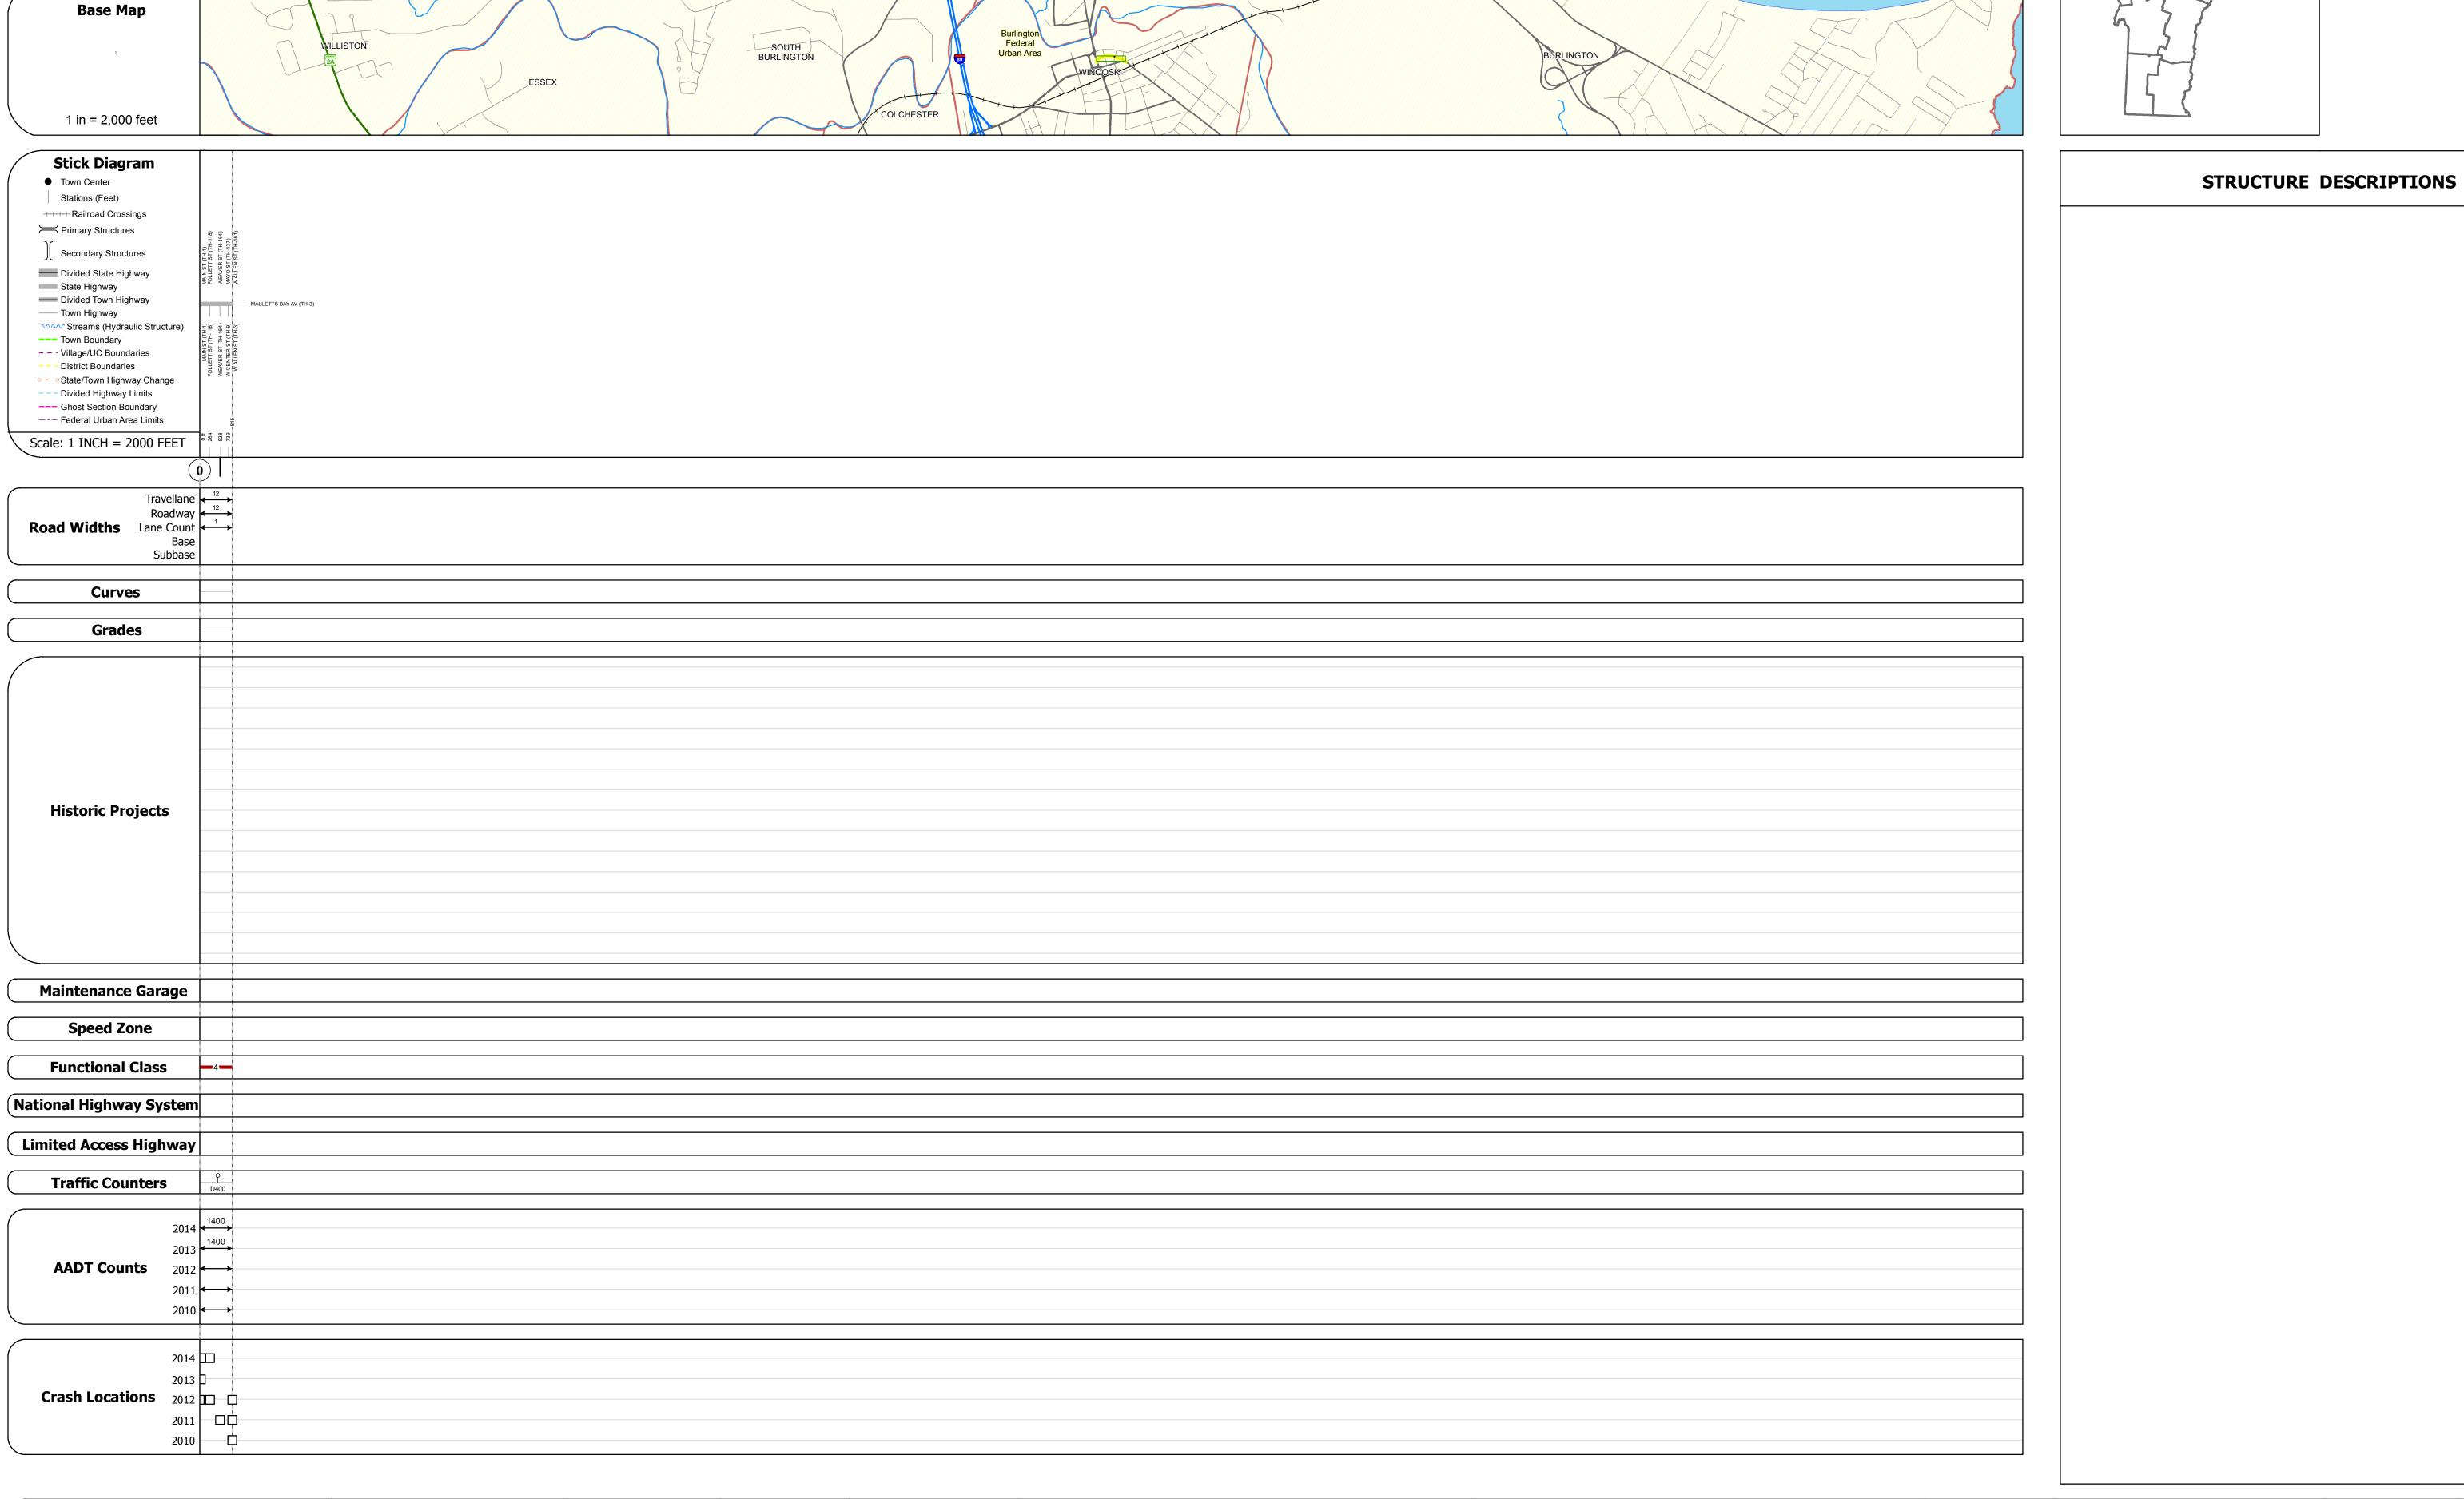

## **Route Log and Progress Chart**

DRAFT

Please Note: Errors and Omissions May Exist.

Contact the VTrans Mapping Section with questions or concerns.

DISTRICT TOWN ROUTE
5 WINOOSKI Urb-5113

**Urb-5113** 

| Historic Projects                                                                 | Functional Class                                                                                                                                                                                                                                                                                                                                                                                                                                                                                                                                                                                                                                                                                                                                                                                                                                                                                                                                                                                                                                                                                                                                                                                                                                                                                                                                                                                                                                                                                                                                                                                                                                                                                                                                                                                                                                                                                                                                                                                                                                                                                                              | Curves               | Road Widths      | AADT                          | Mileage by Functional Class By Sheet | Mileage by Town By Shee    | t                           |          |          |                             |              |
|-----------------------------------------------------------------------------------|-------------------------------------------------------------------------------------------------------------------------------------------------------------------------------------------------------------------------------------------------------------------------------------------------------------------------------------------------------------------------------------------------------------------------------------------------------------------------------------------------------------------------------------------------------------------------------------------------------------------------------------------------------------------------------------------------------------------------------------------------------------------------------------------------------------------------------------------------------------------------------------------------------------------------------------------------------------------------------------------------------------------------------------------------------------------------------------------------------------------------------------------------------------------------------------------------------------------------------------------------------------------------------------------------------------------------------------------------------------------------------------------------------------------------------------------------------------------------------------------------------------------------------------------------------------------------------------------------------------------------------------------------------------------------------------------------------------------------------------------------------------------------------------------------------------------------------------------------------------------------------------------------------------------------------------------------------------------------------------------------------------------------------------------------------------------------------------------------------------------------------|----------------------|------------------|-------------------------------|--------------------------------------|----------------------------|-----------------------------|----------|----------|-----------------------------|--------------|
| Unknown Bituminous Concrete Surface Treated                                       | 1 - Interstate 3 - Principal 5 - Major System Arterial Collector                                                                                                                                                                                                                                                                                                                                                                                                                                                                                                                                                                                                                                                                                                                                                                                                                                                                                                                                                                                                                                                                                                                                                                                                                                                                                                                                                                                                                                                                                                                                                                                                                                                                                                                                                                                                                                                                                                                                                                                                                                                              | (degrees)            | <b>←</b> (ft)    | (count)                       | 5113 4 - Minor Arterial              | 0.160 WINOOSKI - S51130418 | 0.16 of 0.16                | DISTRICT | TOWN     | Date: 11/12/16              | ROUTE        |
| Retreatment Bituminous Macadam Gravel                                             | 2 - Other 4 - Minor 6 - Minor Freeways and Arterial Collector                                                                                                                                                                                                                                                                                                                                                                                                                                                                                                                                                                                                                                                                                                                                                                                                                                                                                                                                                                                                                                                                                                                                                                                                                                                                                                                                                                                                                                                                                                                                                                                                                                                                                                                                                                                                                                                                                                                                                                                                                                                                 | Right                |                  |                               |                                      |                            |                             |          |          | 1                           |              |
| Resurface Cold Plane and Plant Mix                                                | Freeways and Arterial Collector                                                                                                                                                                                                                                                                                                                                                                                                                                                                                                                                                                                                                                                                                                                                                                                                                                                                                                                                                                                                                                                                                                                                                                                                                                                                                                                                                                                                                                                                                                                                                                                                                                                                                                                                                                                                                                                                                                                                                                                                                                                                                               |                      |                  |                               |                                      |                            |                             |          |          |                             | Urb-5113     |
| Bituminous Mix Bituminous Concrete Reclaimed Base and                             | d Expressways                                                                                                                                                                                                                                                                                                                                                                                                                                                                                                                                                                                                                                                                                                                                                                                                                                                                                                                                                                                                                                                                                                                                                                                                                                                                                                                                                                                                                                                                                                                                                                                                                                                                                                                                                                                                                                                                                                                                                                                                                                                                                                                 | Grades               | Traffic Counters | Crash Locations               |                                      |                            |                             |          |          | 1 of 1                      |              |
| Skinny Mix Concrete Bituminous Concrete                                           | Speed Zones                                                                                                                                                                                                                                                                                                                                                                                                                                                                                                                                                                                                                                                                                                                                                                                                                                                                                                                                                                                                                                                                                                                                                                                                                                                                                                                                                                                                                                                                                                                                                                                                                                                                                                                                                                                                                                                                                                                                                                                                                                                                                                                   | grade up             | φ                | Fatal Property Damage Only    |                                      |                            |                             | _        | WINOCKI  |                             | ETE mileage: |
| Bituminous Seal  Gravel                                                           | SPEED | (percent) grade down | (counter ID)     | ■ Injury □ Unknown Crash Type |                                      |                            |                             | 5        | WINOOSKI | TWN mileage:<br>0.0 to 0.16 | 0.0 to 0.16  |
| Indicated plans available - http://ytransman01 apt state vt.us/rp/dpr/Dlwebstore/ | (25)   30    35)   40    45    50    55    60    65                                                                                                                                                                                                                                                                                                                                                                                                                                                                                                                                                                                                                                                                                                                                                                                                                                                                                                                                                                                                                                                                                                                                                                                                                                                                                                                                                                                                                                                                                                                                                                                                                                                                                                                                                                                                                                                                                                                                                                                                                                                                           |                      |                  |                               | Page Total M                         | ileage: 0.160 mi           | Page Total Mileage: 0.16 mi |          |          | 1 0.0 (0.10                 |              |