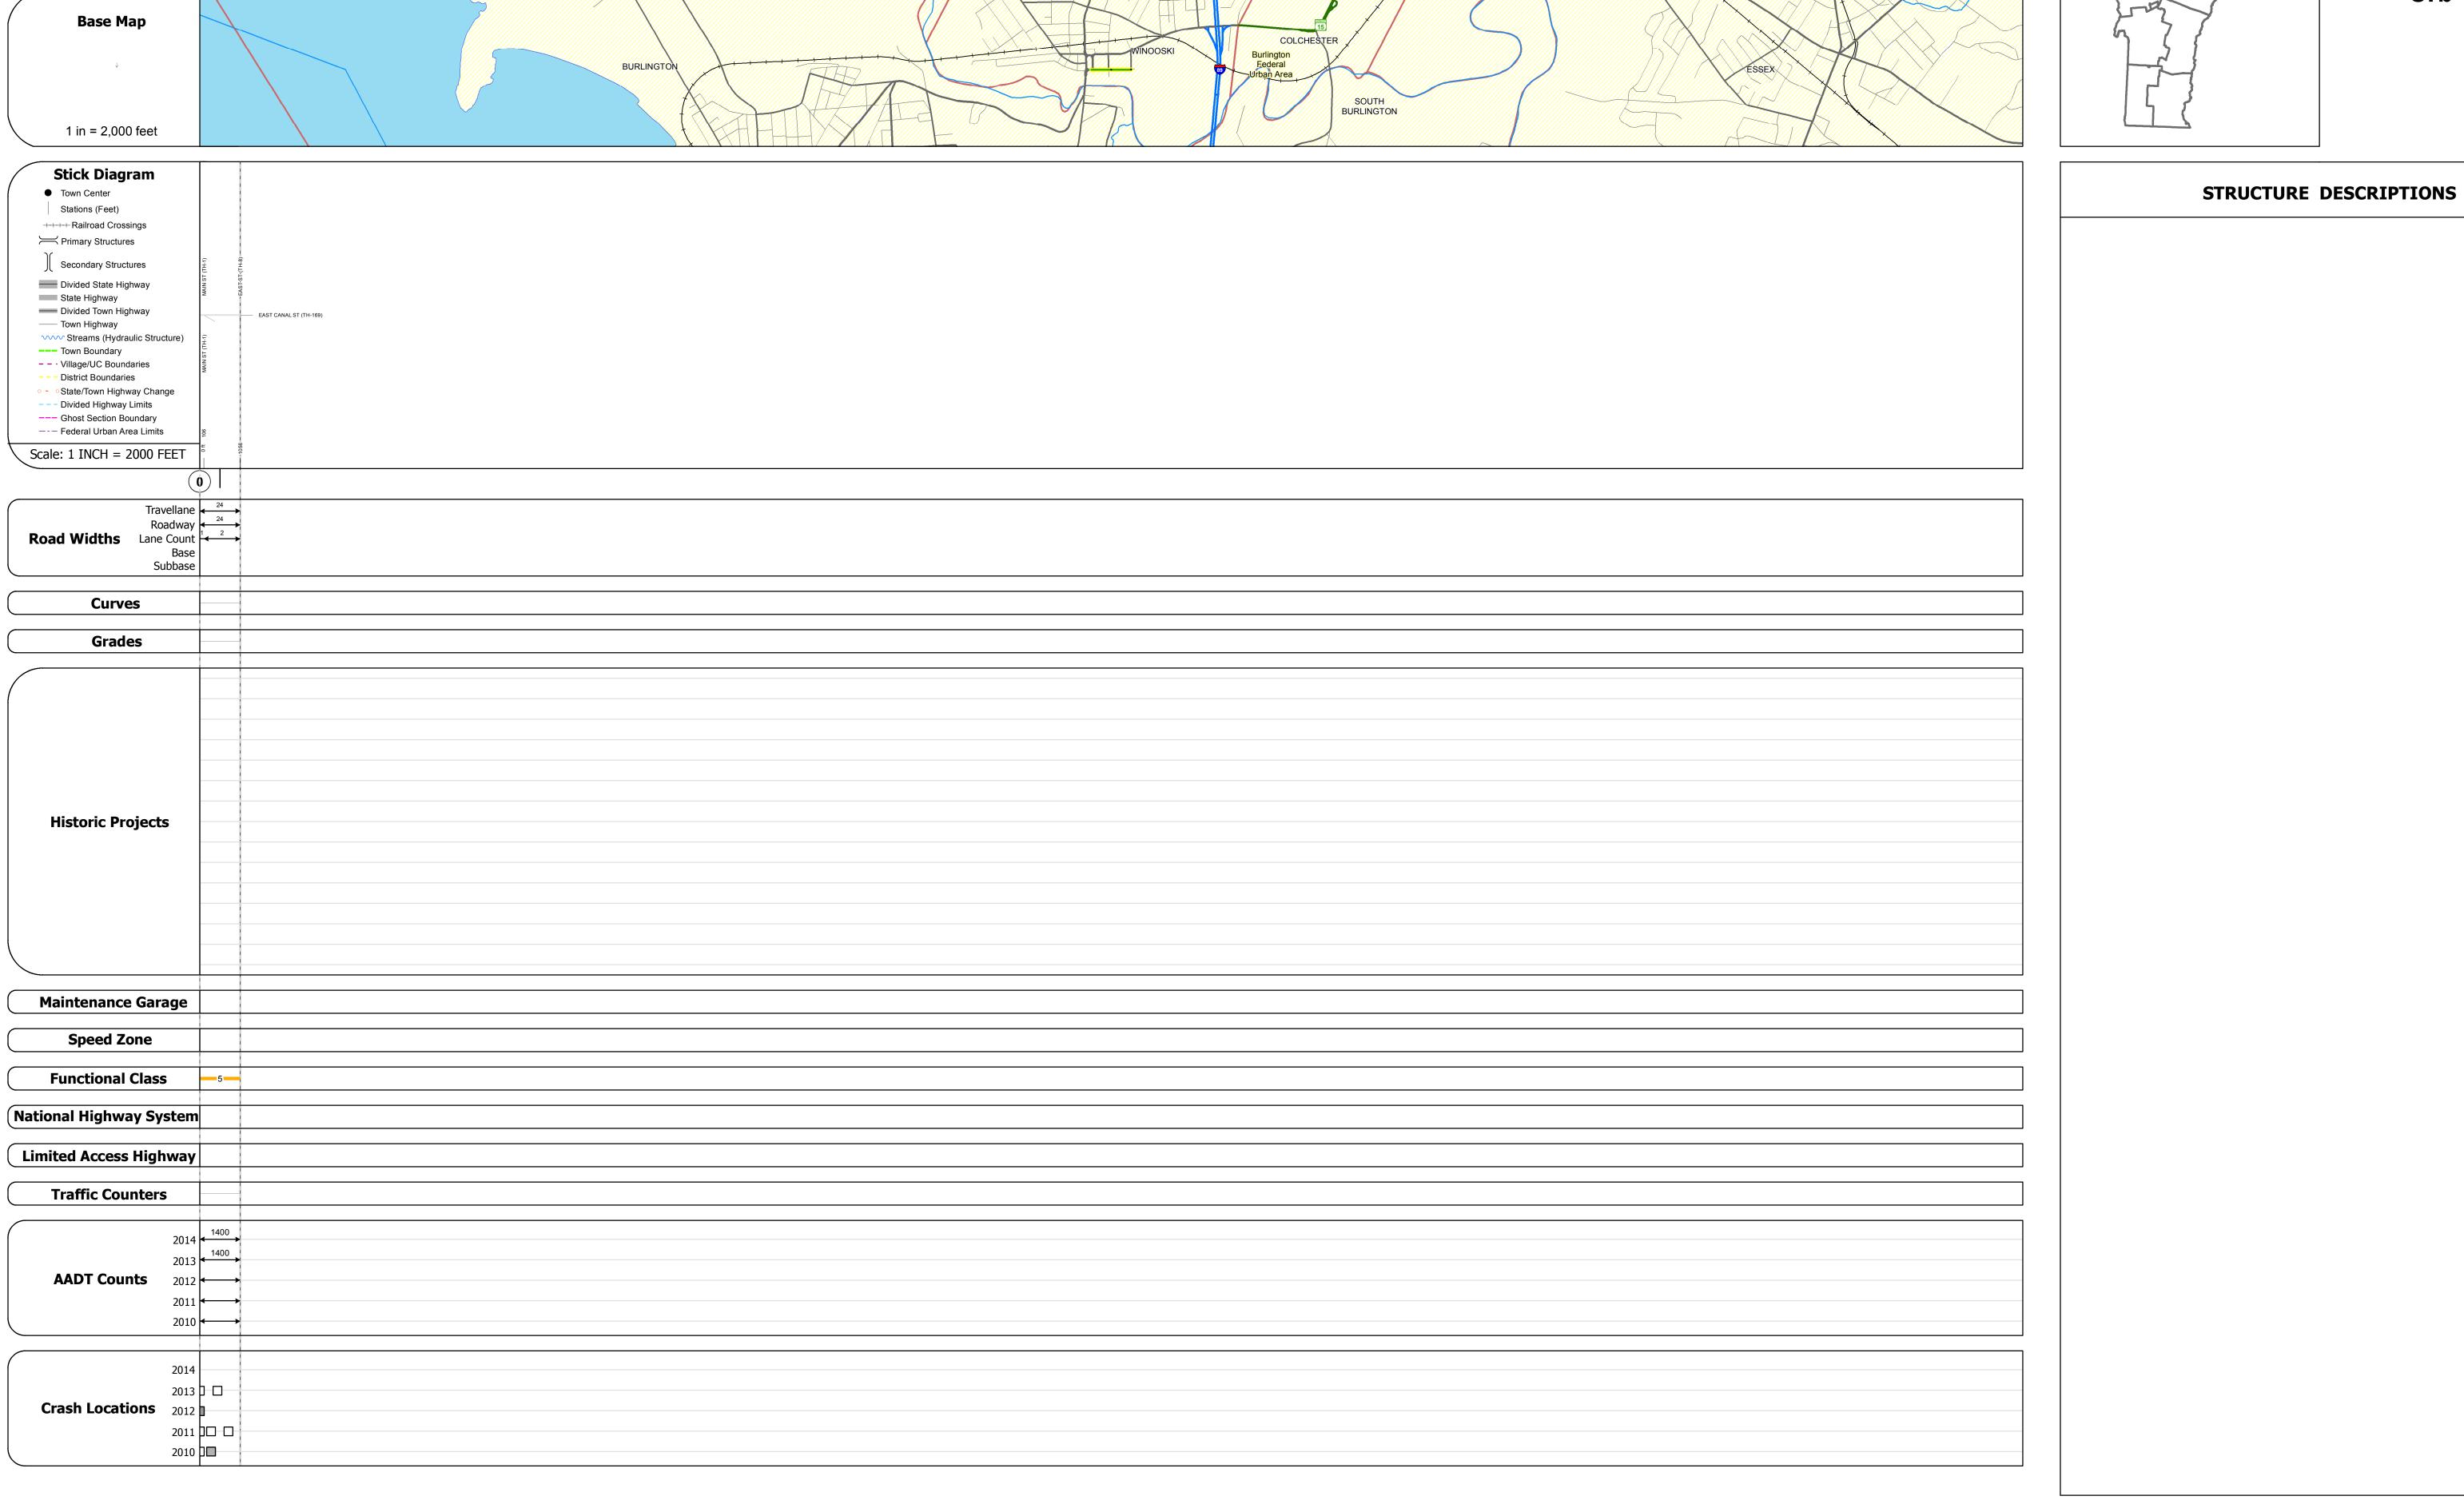

## **Route Log and Progress Chart**

**DRAFT** Please Note: Errors and Omissions May Exist. Contact the VTrans Mapping Section with questions or concerns.

**DISTRICT TOWN ROUTE** WINOOSKI Urb-5111

**Urb-5111** 

| Historic Projects                                                                     | Functional Class                                                    | Curves                     | Road Widths      | AADT                                            | Mileage by Functional Class By Sheet | Mileage by T               | Town By Sheet              |          |          |                |                            |
|---------------------------------------------------------------------------------------|---------------------------------------------------------------------|----------------------------|------------------|-------------------------------------------------|--------------------------------------|----------------------------|----------------------------|----------|----------|----------------|----------------------------|
| Unknown Bituminous Concrete Surface Treated                                           | 1 - Interstate 3 - Principal 5 - Major<br>System Arterial Collector | Left<br>(degrees)<br>Right | <b>←</b> (ft)    | (count)                                         | 5111 5 - Major Collector             | 0.200 WINOOSKI - S51110418 | 0.2 of 0.2                 | DISTRICT | TOWN     | Date: 11/12/16 | ROUTE                      |
| Retreatment Bituminous Macadam Gravel Resurface Cold Plane and Plant Mix              | 2 - Other 4 - Minor 6 - Minor Collector                             |                            |                  |                                                 |                                      |                            |                            |          |          |                | Urb-5111                   |
| Bituminous Mix Skinny Mix  Bituminous Concrete Reclaimed Base and Bituminous Concrete | Expressways  Speed Zones                                            | Grades                     | Traffic Counters | Crash Locations  ■ Fatal □ Property Damage Only |                                      |                            |                            |          |          | 1 of 1         |                            |
| Skinny Mix Concrete Bituminous Concrete  Bituminous Seal Gravel                       | SPEED SPEED SPEED SPEED SPEED SPEED SPEED SPEED                     | (percent) grade up         | (counter ID)     | ☐ Injury ☐ Unknown Crash Type                   |                                      |                            |                            | 5        | WINOOSKI | TWN mileage:   | ETE mileage:<br>0.0 to 0.2 |
| Indicated plans available - http://vtransmap01.aot.state.vt.us/rp/dpr/DIwebstore/     | 25 30 35 40 45 50 55 60 65                                          |                            |                  |                                                 | Page Total Mil                       | eage: 0.200 mi             | Page Total Mileage: 0.2 mi |          |          | 0.0 to 0.2     |                            |