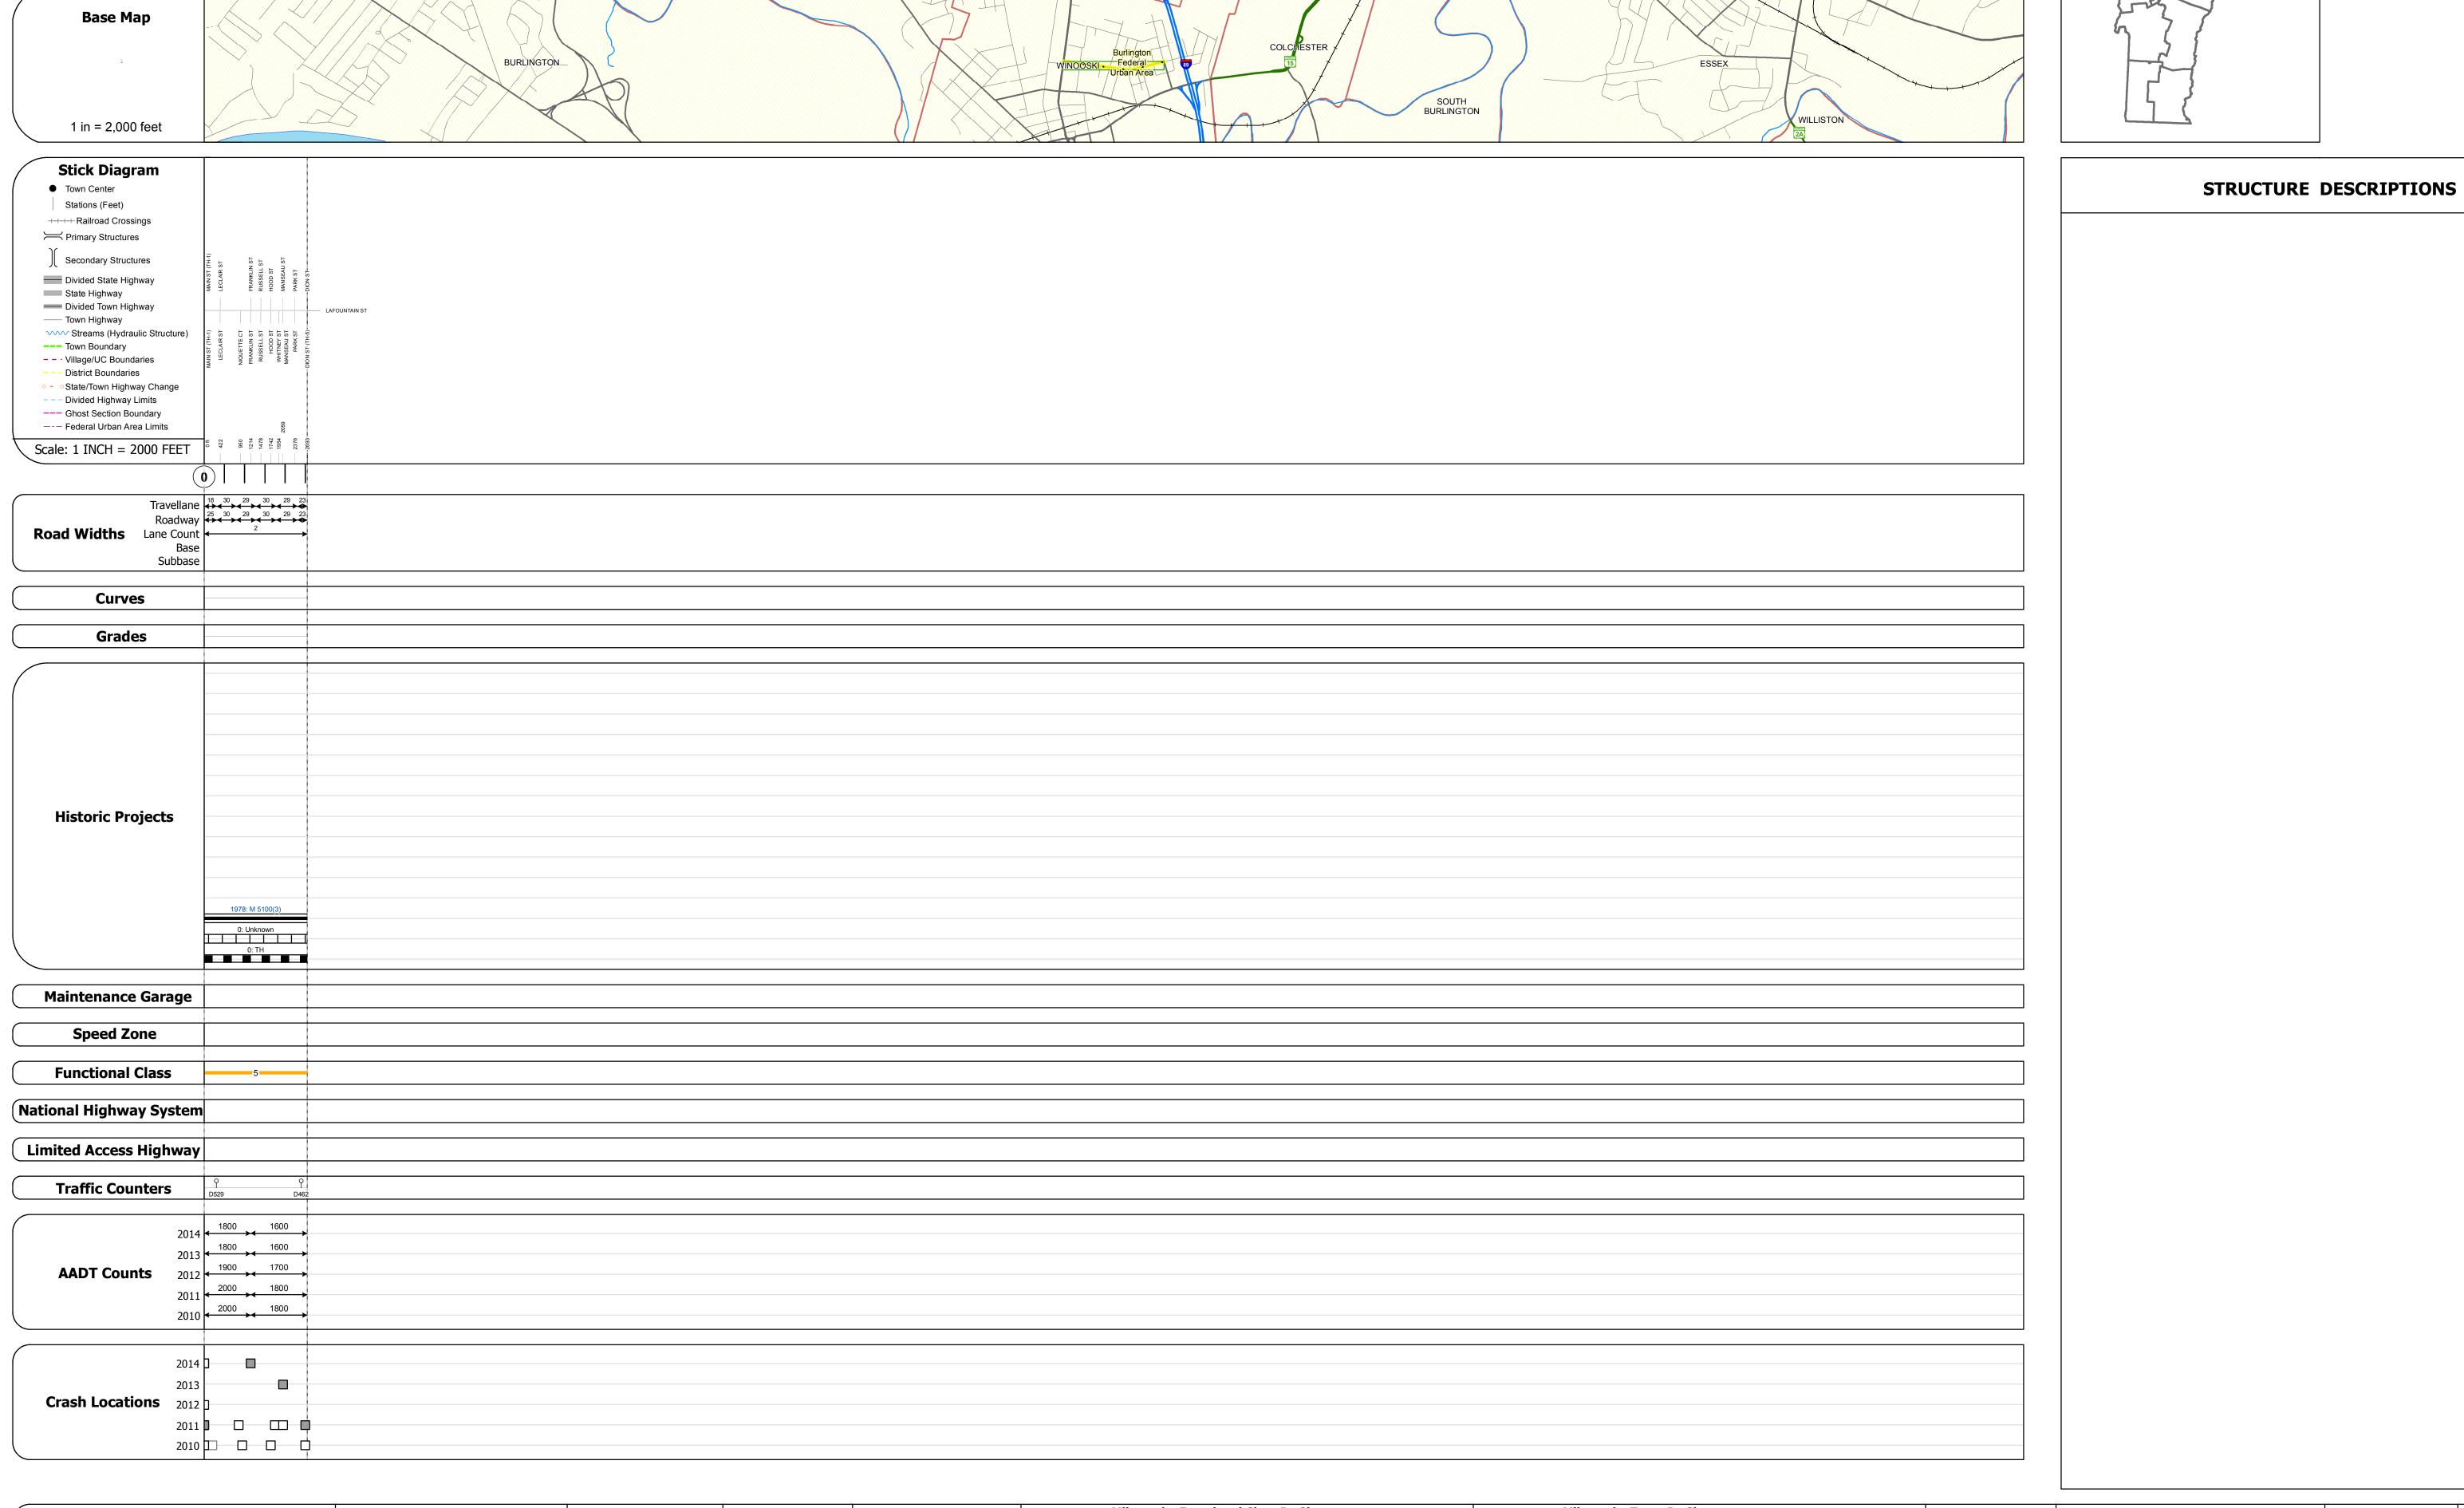

## **Route Log and Progress Chart**

Please Note: Errors and Omissions May Exist.
Contact the VTrans Mapping Section with questions or concerns.

DISTRICT TOWN ROUTE

5 WINOOSKI Urb-5106

**Urb-5106** 

| Historic Projects                                                             | Functional Class                                                                    | Curves               | Road Widths      | AADT                          | Mileage by Functional Class By Sheet |                       | Mileage by Town By Sheet |                             |          |          |                |                 |
|-------------------------------------------------------------------------------|-------------------------------------------------------------------------------------|----------------------|------------------|-------------------------------|--------------------------------------|-----------------------|--------------------------|-----------------------------|----------|----------|----------------|-----------------|
| Unknown Bituminous Concrete Surface Treate                                    | ed 1 - Interstate 3 - Principal 5 - Major System Arterial Collector                 | degrees) Left Right  | <b>←</b> (ft)    | (count)                       | 5106 5 - Major Collector             | 0.510                 | WINOOSKI - S51060418     | 0.51 of 0.51                | DISTRICT | TOWN     | Date: 11/12/16 | ROUTE           |
| Retreatment Bituminous Macadam Gravel                                         | 2 - Other 4 - Minor 6 - Minor                                                       | Right                |                  |                               |                                      |                       |                          |                             | DISTRICT |          |                | 110011          |
| Resurface Cold Plane and Plant Mix                                            | Freeways and Arterial Collector                                                     |                      |                  |                               |                                      |                       |                          |                             |          |          |                | <b>Urb-5106</b> |
|                                                                               | se and Expressways                                                                  | Grades               | Traffic Counters | Crash Locations               |                                      |                       |                          |                             |          |          | 1 of 1         | 0.5 0100        |
| Skinny Mix Concrete Bituminous Co                                             | Speed Zones                                                                         | grade up             | Ŷ                | Fatal Property Damage Only    |                                      |                       |                          |                             | _        | WINOOCKI |                | ETE mileage:    |
| Bituminous Seal Cravel                                                        | SPEED LIMIT LIMIT LIMIT | (percent) grade down | (counter ID)     | ■ Injury □ Unknown Crash Type |                                      |                       |                          |                             | 5        | WINOOSKI | TWN mileage:   | 0.0 to 0.51     |
| Indicated plans available - http://utransman01.aot.state.vt.us/rp/dpr/Dlwebst | 25 30 35 40 45 50 55 60 65                                                          |                      |                  |                               | Page Tot                             | tal Mileage: 0.510 mi |                          | Page Total Mileage: 0 51 mi |          |          | 0.0 to 0.51    | 312 13 313 2    |