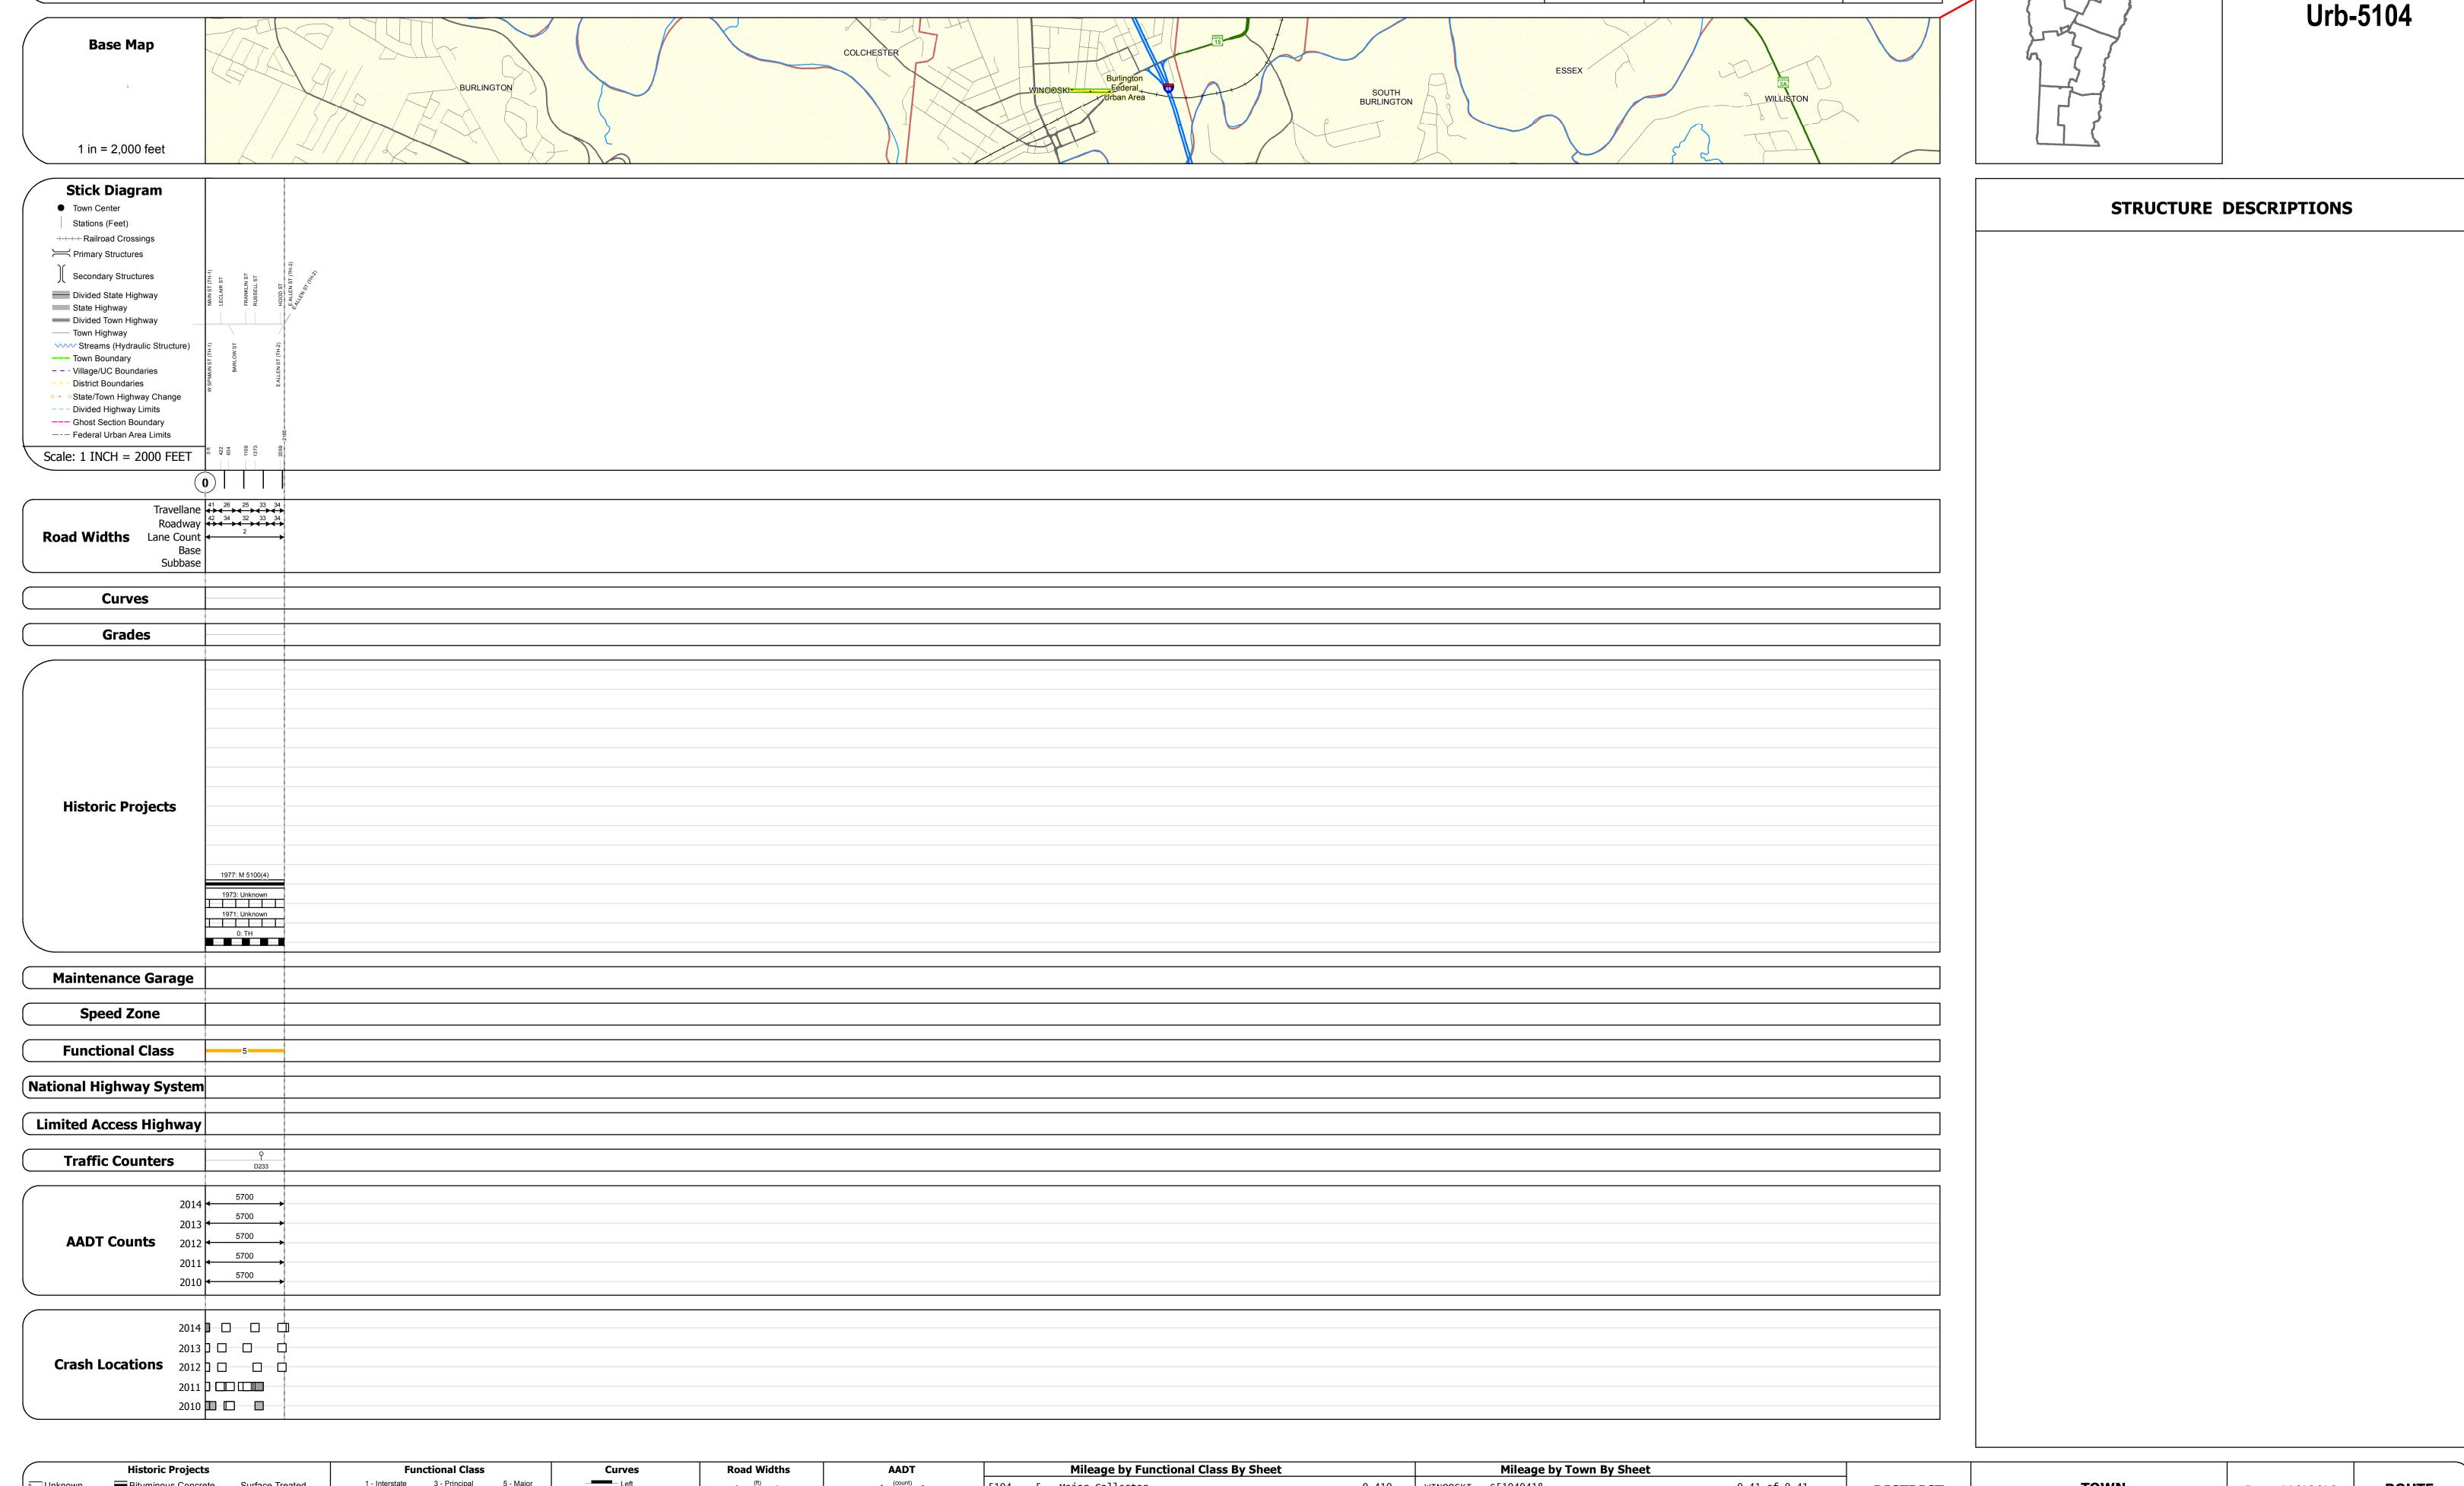

## **Route Log and Progress Chart**

**DRAFT** Please Note: Errors and Omissions May Exist. Contact the VTrans Mapping Section with questions or concerns.

**DISTRICT TOWN ROUTE** Urb-5104 WINOOSKI

|                    | Historic Projects                                                     | Functional Class                                                                                                                                                                                                                                                                                                                                                                                                                                                                                                                                                                                                                                                                                                                                                                                                                                                                                                                                                                                                                                                                                                                                                                                                                                                                                                                                                                                                                                                                                                                                                                                                                                                                                                                                                                                                                                                                                                                                                                                                                                                                                                              | Curves             | Road Widths      | AADT                          | Mileage by Functional Class By Sheet | Mileage by Town By Sheet          |          |          |                |              |
|--------------------|-----------------------------------------------------------------------|-------------------------------------------------------------------------------------------------------------------------------------------------------------------------------------------------------------------------------------------------------------------------------------------------------------------------------------------------------------------------------------------------------------------------------------------------------------------------------------------------------------------------------------------------------------------------------------------------------------------------------------------------------------------------------------------------------------------------------------------------------------------------------------------------------------------------------------------------------------------------------------------------------------------------------------------------------------------------------------------------------------------------------------------------------------------------------------------------------------------------------------------------------------------------------------------------------------------------------------------------------------------------------------------------------------------------------------------------------------------------------------------------------------------------------------------------------------------------------------------------------------------------------------------------------------------------------------------------------------------------------------------------------------------------------------------------------------------------------------------------------------------------------------------------------------------------------------------------------------------------------------------------------------------------------------------------------------------------------------------------------------------------------------------------------------------------------------------------------------------------------|--------------------|------------------|-------------------------------|--------------------------------------|-----------------------------------|----------|----------|----------------|--------------|
| Unknown            | ■ Bituminous Concrete ■ Surface Treated                               | 1 - Interstate 3 - Principal 5 - Major                                                                                                                                                                                                                                                                                                                                                                                                                                                                                                                                                                                                                                                                                                                                                                                                                                                                                                                                                                                                                                                                                                                                                                                                                                                                                                                                                                                                                                                                                                                                                                                                                                                                                                                                                                                                                                                                                                                                                                                                                                                                                        | (degrees) Left     | <b>←</b> (ft)    | (count)                       | 5104 5 - Major Collector 0.410       | WINOOSKI - S51040418 0.41 of 0.41 | DISTRICT | TOWN     | Date: 11/12/16 | ROUTE        |
| Retreatm           | ent Bituminous Macadam Gravel                                         | 2 - Other 4 - Minor 6 - Minor                                                                                                                                                                                                                                                                                                                                                                                                                                                                                                                                                                                                                                                                                                                                                                                                                                                                                                                                                                                                                                                                                                                                                                                                                                                                                                                                                                                                                                                                                                                                                                                                                                                                                                                                                                                                                                                                                                                                                                                                                                                                                                 | Right              |                  |                               |                                      |                                   | DISTRICT |          |                | ROOIL        |
| Resurface          | Cold Plane and ☐ Plant Mix                                            | Freeways and Arterial Collector                                                                                                                                                                                                                                                                                                                                                                                                                                                                                                                                                                                                                                                                                                                                                                                                                                                                                                                                                                                                                                                                                                                                                                                                                                                                                                                                                                                                                                                                                                                                                                                                                                                                                                                                                                                                                                                                                                                                                                                                                                                                                               |                    |                  |                               |                                      |                                   |          |          |                | Urb-5104     |
| <b>■</b> Bituminou | s Mix Bituminous Concrete Reclaimed Base and                          | Expressways                                                                                                                                                                                                                                                                                                                                                                                                                                                                                                                                                                                                                                                                                                                                                                                                                                                                                                                                                                                                                                                                                                                                                                                                                                                                                                                                                                                                                                                                                                                                                                                                                                                                                                                                                                                                                                                                                                                                                                                                                                                                                                                   | Grades             | Traffic Counters | Crash Locations               |                                      |                                   |          |          | 1 of 1         | 0.5 510.     |
| ☐ Skinny Mi        | Concrete Bituminous Concrete                                          | Speed Zones                                                                                                                                                                                                                                                                                                                                                                                                                                                                                                                                                                                                                                                                                                                                                                                                                                                                                                                                                                                                                                                                                                                                                                                                                                                                                                                                                                                                                                                                                                                                                                                                                                                                                                                                                                                                                                                                                                                                                                                                                                                                                                                   | (percent) grade up | Ŷ                | Fatal Property Damage Only    |                                      |                                   |          | WINOOSKI |                | ETE mileage: |
| Bituminou          | s Seal Gravel                                                         | SPEED | grade down         | (counter ID)     | ■ Injury □ Unknown Crash Type |                                      |                                   | 3        | WINOOSKI | TWN mileage:   | 0.0 to 0.41  |
| Indicated pl       | ans available - http://vtransmap01.aot.state.vt.us/rp/dpr/Dlwebstore/ | 25 30 35 40 45 50 55 60 65                                                                                                                                                                                                                                                                                                                                                                                                                                                                                                                                                                                                                                                                                                                                                                                                                                                                                                                                                                                                                                                                                                                                                                                                                                                                                                                                                                                                                                                                                                                                                                                                                                                                                                                                                                                                                                                                                                                                                                                                                                                                                                    |                    |                  |                               | Page Total Mileage: 0.410 mi         | Page Total Mileage: 0.41 mi       |          |          | 0.0 to 0.41    |              |