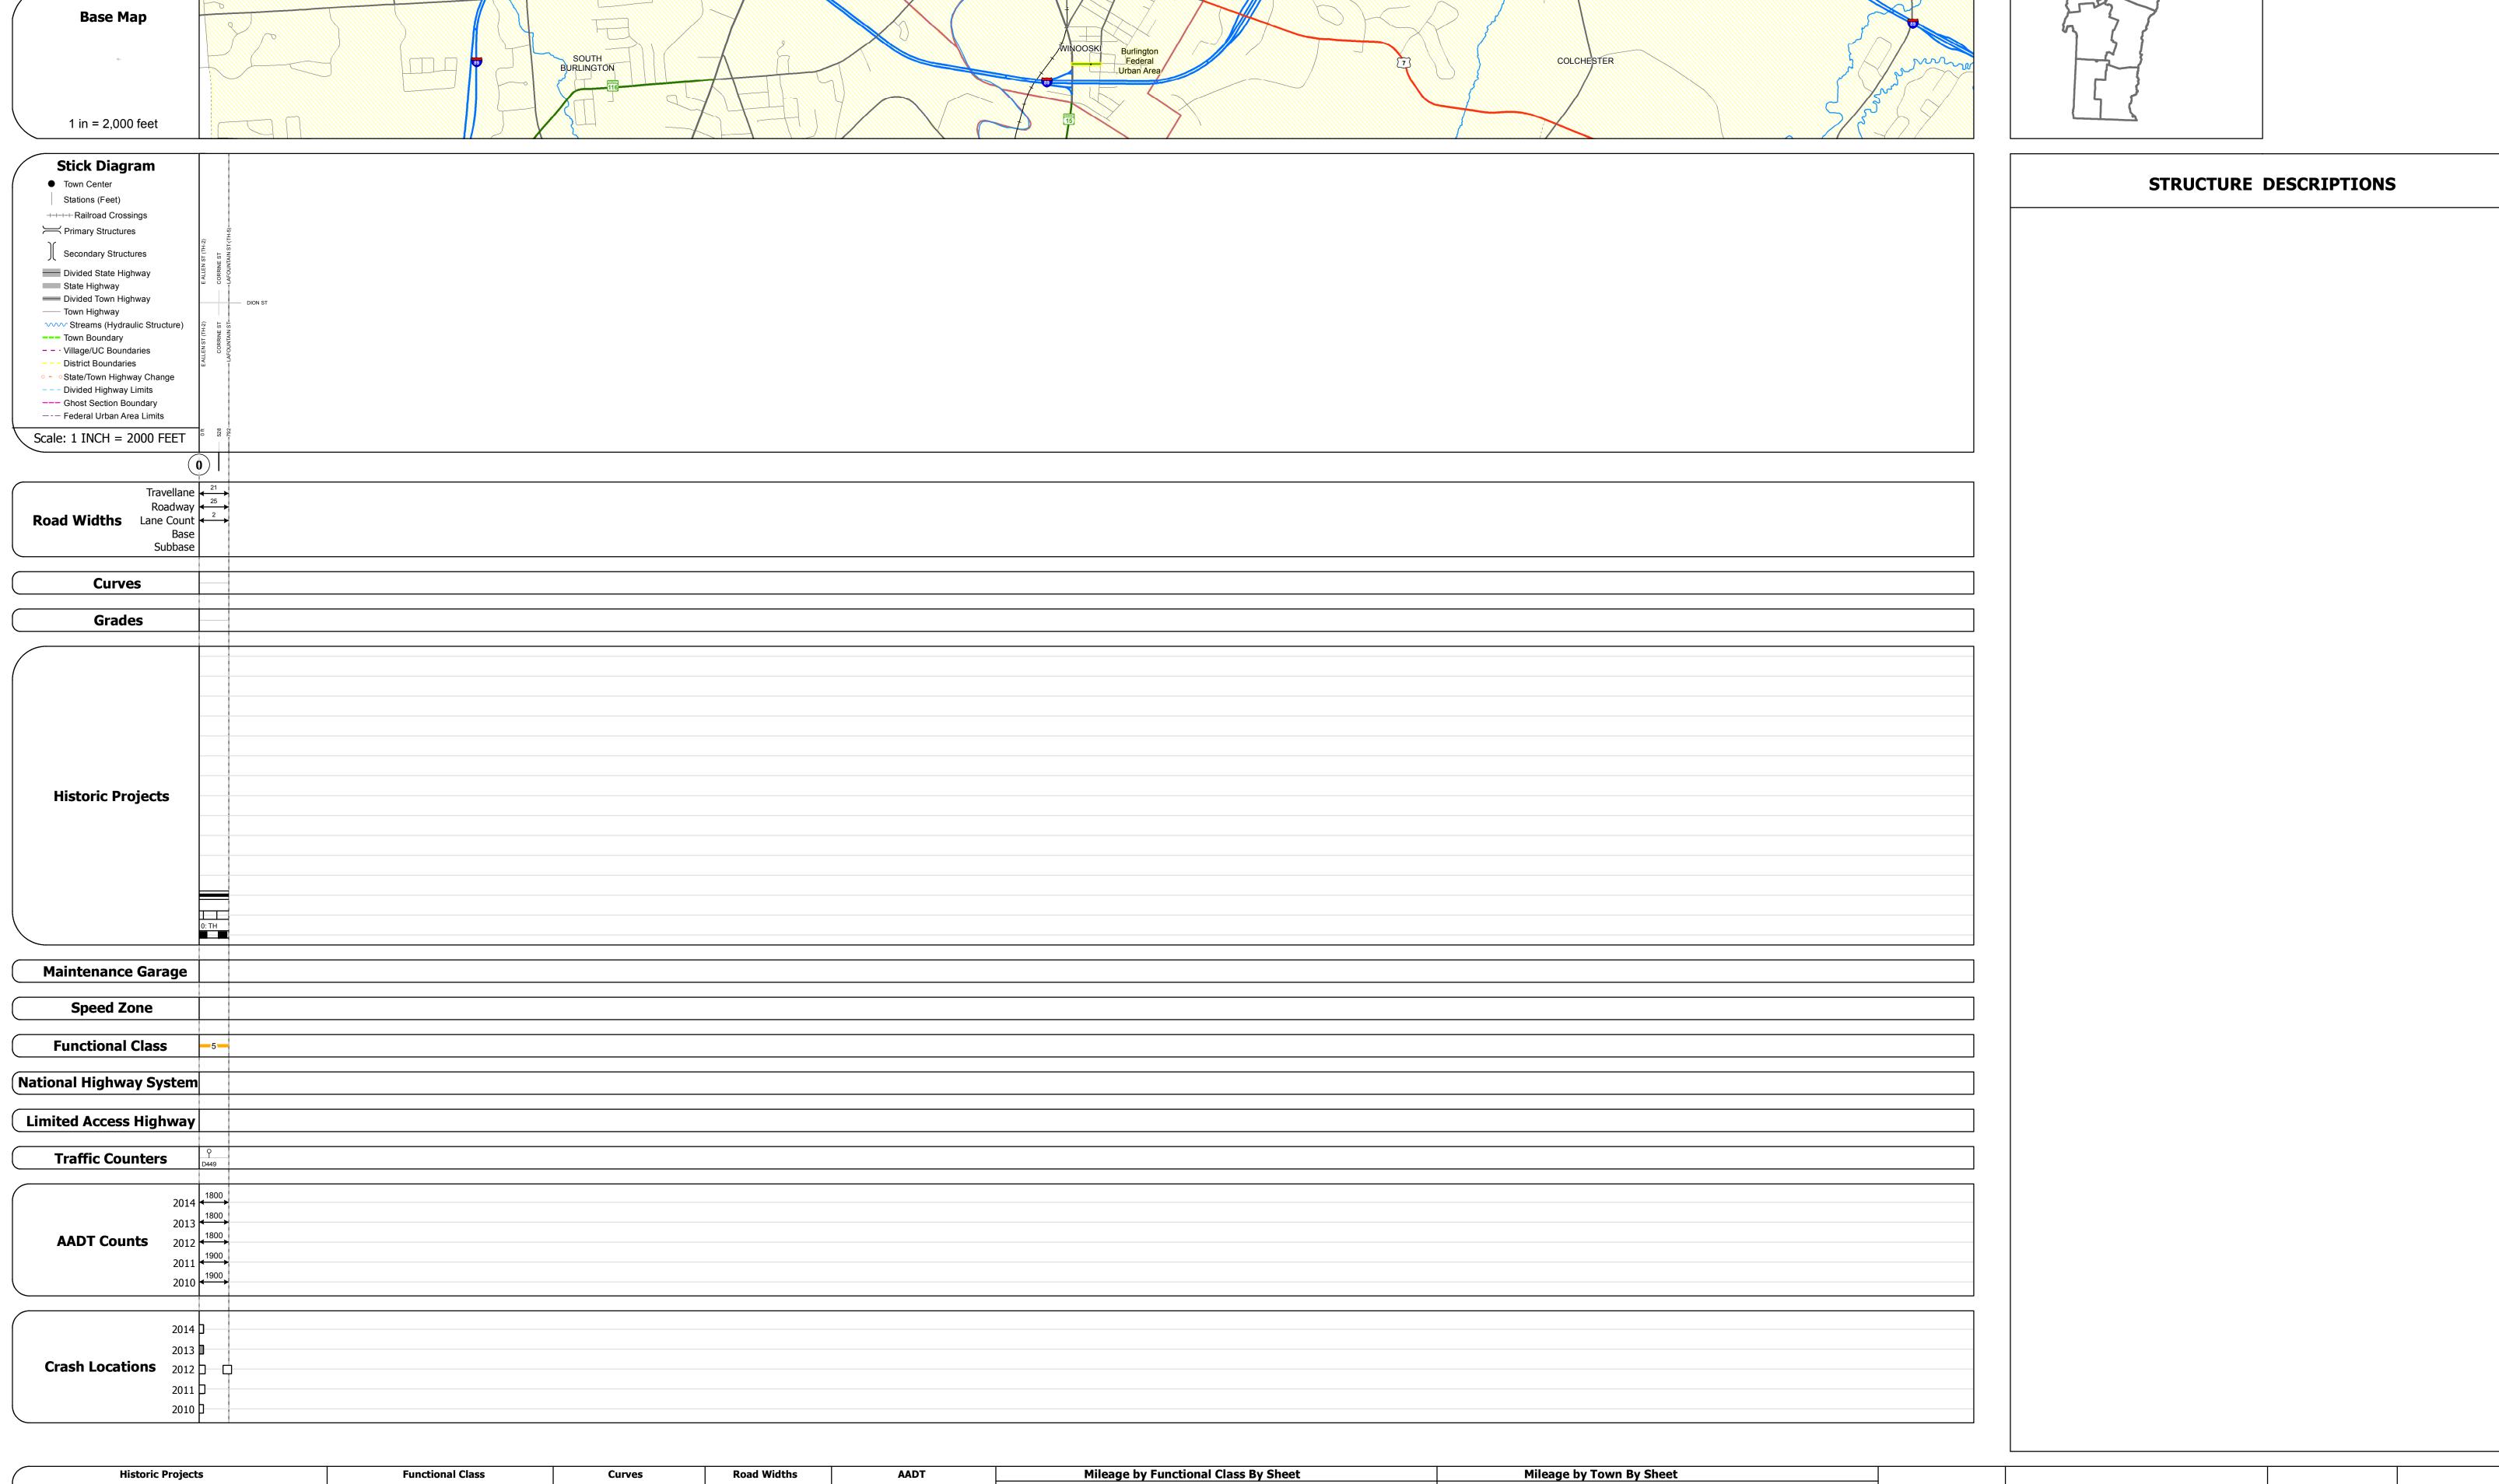

## **Route Log and Progress Chart**

DRAFT

Please Note: Errors and Omissions May Exist.

Contact the VTrans Mapping Section with questions or concerns.

DISTRICT TOWN ROUTE

5 WINOOSKI Urb-5102

**Urb-5102** 

| Historic Projects                                                                 | Functional Class                                                                                                                                                                                                                                                                                                                                                                                                                                                                                                                                                                                                                                                                                                                                                                                                                                                                                                                                                                                                                                                                                                                                                                                                                                                                                                                                                                                                                                                                                                                                                                                                                                                                                                                                                                                                                                                                                                                                                                                                                                                                                                              | Curves                           | Road Widths      | AADT                       | Mileage by Functional Class By Shee | et                      | Mileage by Town By Sheet |                            |          |            |                |              |
|-----------------------------------------------------------------------------------|-------------------------------------------------------------------------------------------------------------------------------------------------------------------------------------------------------------------------------------------------------------------------------------------------------------------------------------------------------------------------------------------------------------------------------------------------------------------------------------------------------------------------------------------------------------------------------------------------------------------------------------------------------------------------------------------------------------------------------------------------------------------------------------------------------------------------------------------------------------------------------------------------------------------------------------------------------------------------------------------------------------------------------------------------------------------------------------------------------------------------------------------------------------------------------------------------------------------------------------------------------------------------------------------------------------------------------------------------------------------------------------------------------------------------------------------------------------------------------------------------------------------------------------------------------------------------------------------------------------------------------------------------------------------------------------------------------------------------------------------------------------------------------------------------------------------------------------------------------------------------------------------------------------------------------------------------------------------------------------------------------------------------------------------------------------------------------------------------------------------------------|----------------------------------|------------------|----------------------------|-------------------------------------|-------------------------|--------------------------|----------------------------|----------|------------|----------------|--------------|
| Unknown Bituminous Concrete Surface Treated                                       | 1 - Interstate 3 - Principal 5 - Major System Arterial Collector                                                                                                                                                                                                                                                                                                                                                                                                                                                                                                                                                                                                                                                                                                                                                                                                                                                                                                                                                                                                                                                                                                                                                                                                                                                                                                                                                                                                                                                                                                                                                                                                                                                                                                                                                                                                                                                                                                                                                                                                                                                              | (degrees) Left                   | <b>←</b> (ft)    | (count)                    | 5102 5 - Major Collector            | 0.150                   | WINOOSKI - S51020418     | 0.15 of 0.15               | DISTRICT | TOWN       | Date: 11/12/16 | ROUTE        |
| Retreatment Bituminous Macadam Gravel                                             |                                                                                                                                                                                                                                                                                                                                                                                                                                                                                                                                                                                                                                                                                                                                                                                                                                                                                                                                                                                                                                                                                                                                                                                                                                                                                                                                                                                                                                                                                                                                                                                                                                                                                                                                                                                                                                                                                                                                                                                                                                                                                                                               | Right                            |                  |                            |                                     |                         |                          |                            | DISTRICT | 10111      |                | 10012        |
| Resurface Cold Plane and Plant Mix                                                | 2 - Other 4 - Minor 6 - Minor Collector                                                                                                                                                                                                                                                                                                                                                                                                                                                                                                                                                                                                                                                                                                                                                                                                                                                                                                                                                                                                                                                                                                                                                                                                                                                                                                                                                                                                                                                                                                                                                                                                                                                                                                                                                                                                                                                                                                                                                                                                                                                                                       |                                  |                  |                            |                                     |                         |                          |                            |          |            |                | Urb-5102     |
| Bituminous Mix Bituminous Concrete Reclaimed Base and                             | ~                                                                                                                                                                                                                                                                                                                                                                                                                                                                                                                                                                                                                                                                                                                                                                                                                                                                                                                                                                                                                                                                                                                                                                                                                                                                                                                                                                                                                                                                                                                                                                                                                                                                                                                                                                                                                                                                                                                                                                                                                                                                                                                             | Grades                           | Traffic Counters | Crash Locations            |                                     |                         |                          |                            |          |            | 1 of 1         | 015 3102     |
| Skinny Mix Concrete — Bituminous Concrete                                         | Speed Zones                                                                                                                                                                                                                                                                                                                                                                                                                                                                                                                                                                                                                                                                                                                                                                                                                                                                                                                                                                                                                                                                                                                                                                                                                                                                                                                                                                                                                                                                                                                                                                                                                                                                                                                                                                                                                                                                                                                                                                                                                                                                                                                   | grade up                         | Ŷ                | Fatal Property Damage Only |                                     |                         |                          |                            | _        | WINOOSKI   | 1              | ETE mileage: |
| ⊡ Bituminous Seal                                                                 | SPEED | (percent) grade up<br>grade down | (counter ID)     | Injury  Unknown Crash Type |                                     |                         |                          |                            | ) 3      | AATIAOOSKI | TWN mileage:   | 0.0 to 0.15  |
| Indicated plans available - http://vtransman01 apt state vt.us/rp/dpr/Dlwebstore/ | 25 30 35 40 45 50 55 60 65                                                                                                                                                                                                                                                                                                                                                                                                                                                                                                                                                                                                                                                                                                                                                                                                                                                                                                                                                                                                                                                                                                                                                                                                                                                                                                                                                                                                                                                                                                                                                                                                                                                                                                                                                                                                                                                                                                                                                                                                                                                                                                    |                                  |                  |                            | Page                                | Total Mileage: 0 150 mi |                          | age Total Mileage: 0.15 mi |          |            | 0.0 to 0.15    | )            |