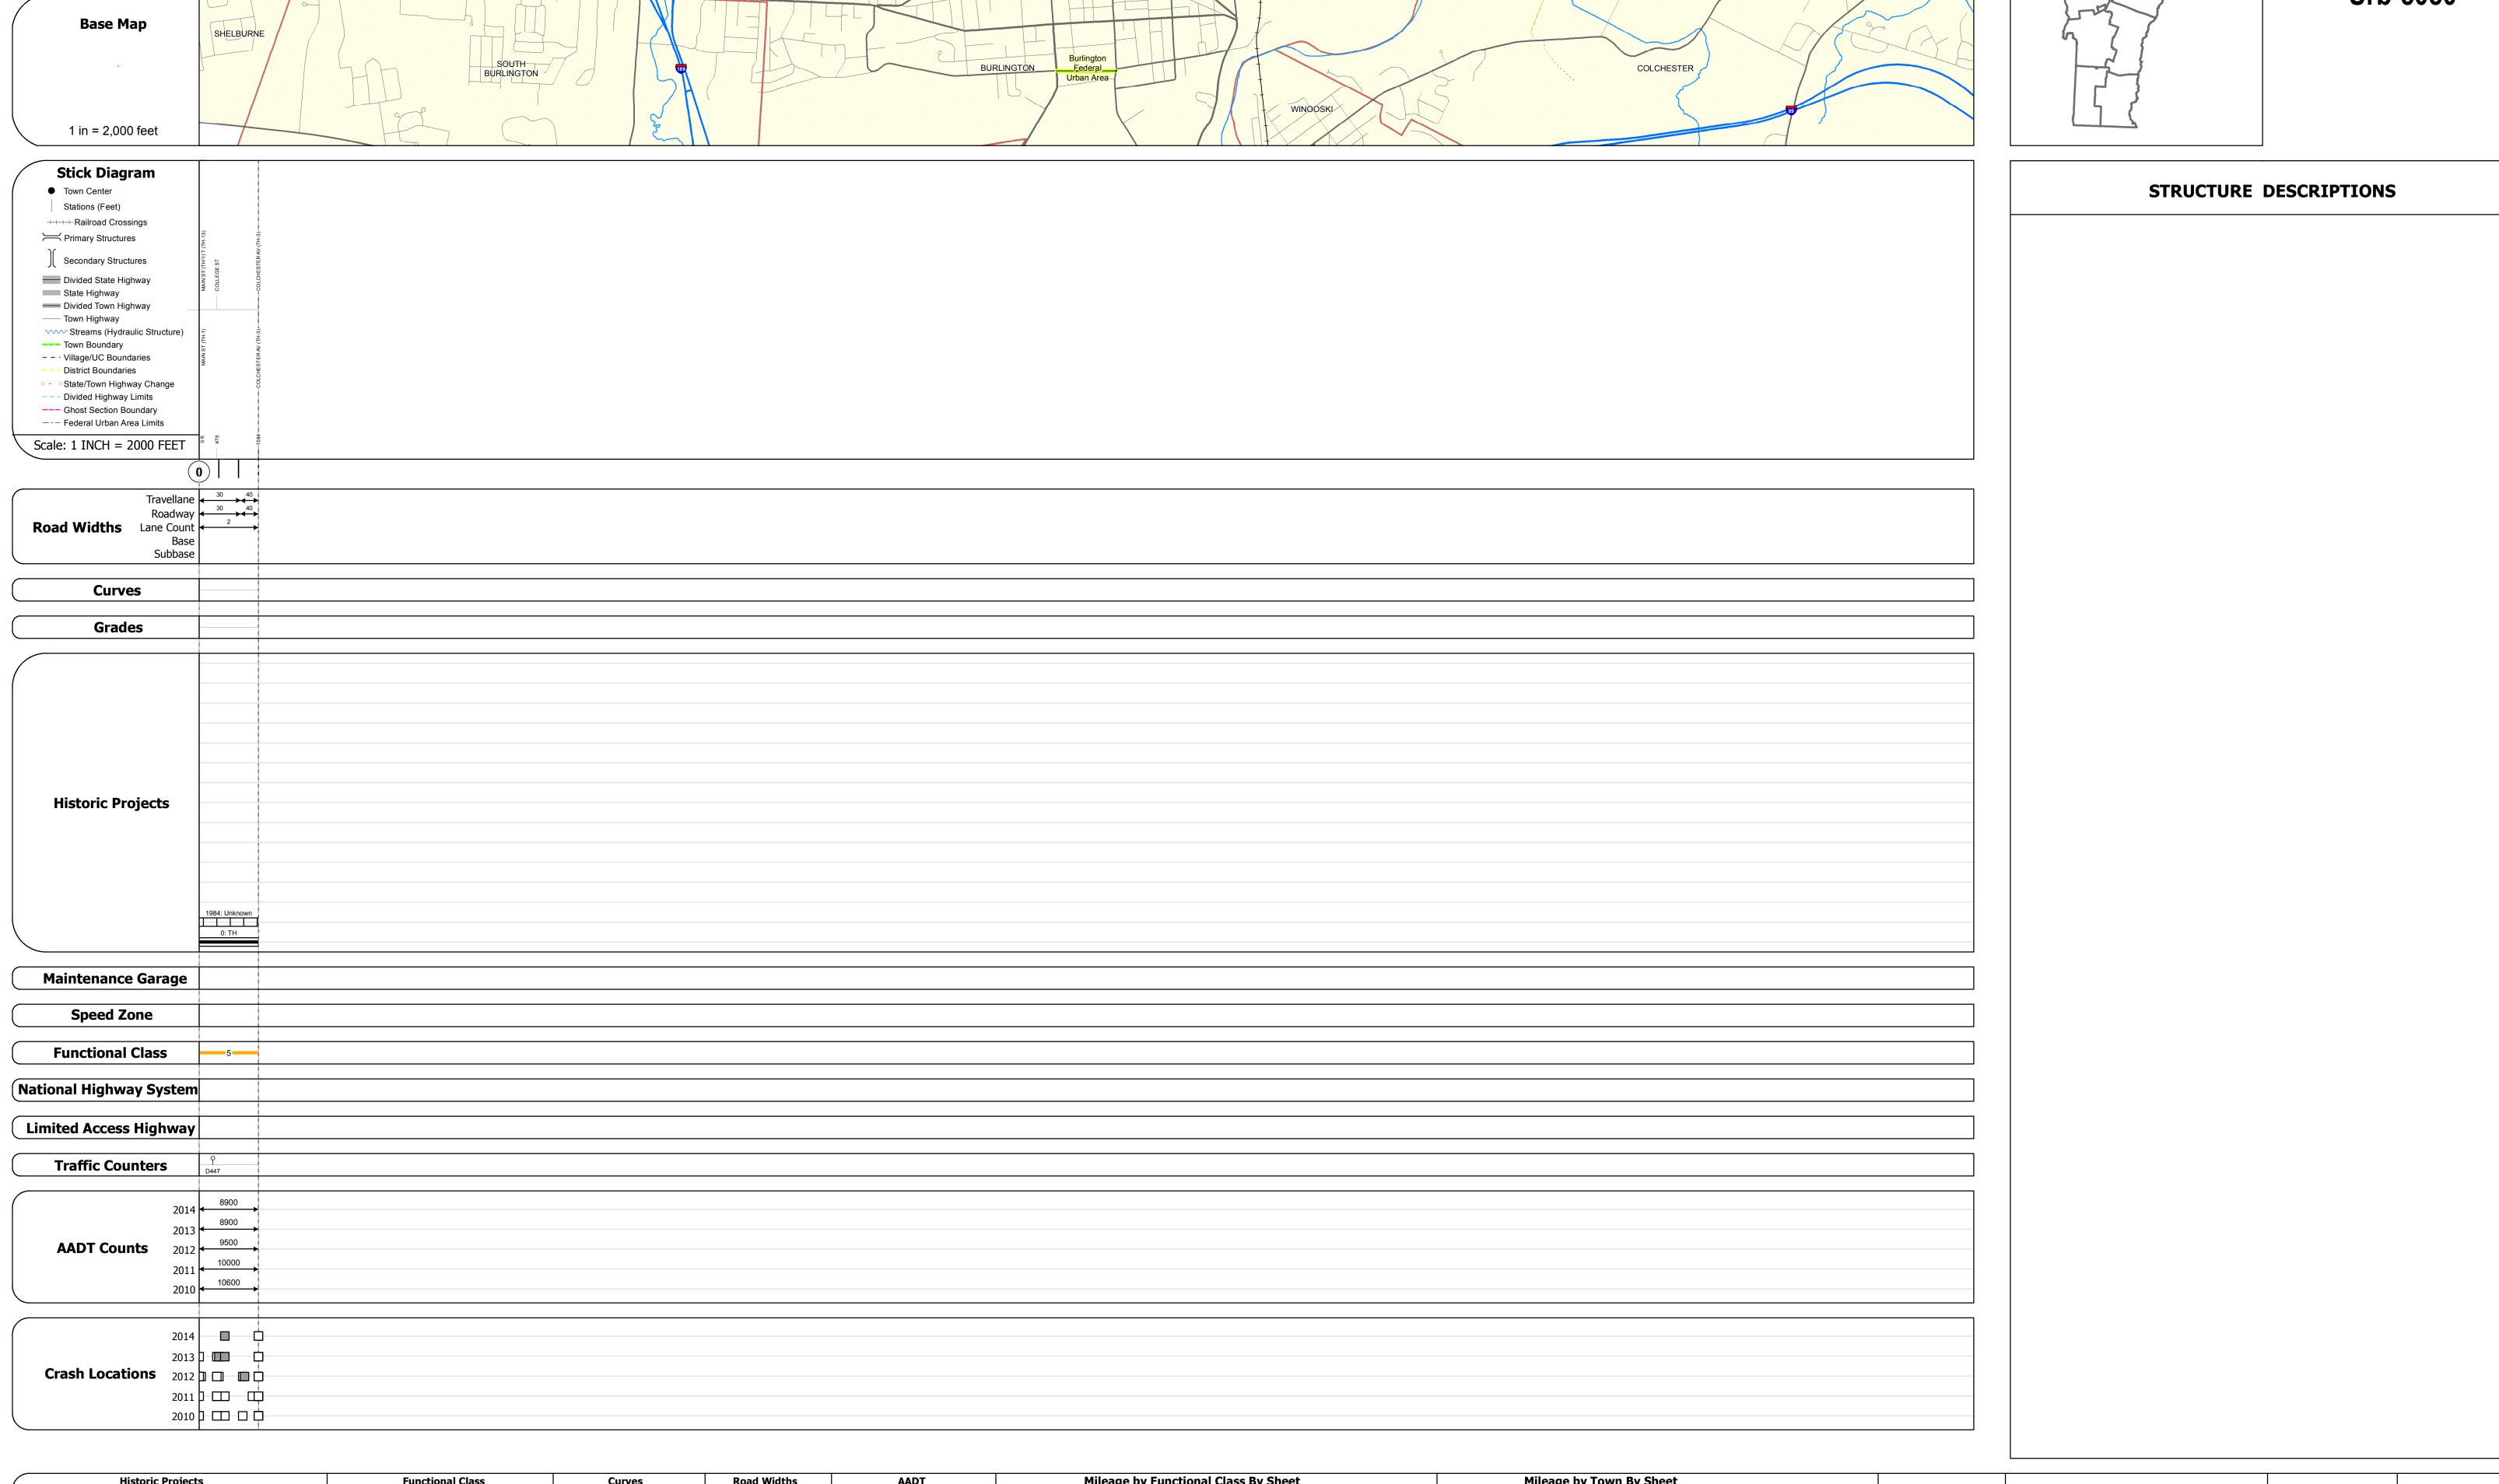

## **Route Log and Progress Chart**

**DRAFT** Please Note: Errors and Omissions May Exist. Contact the VTrans Mapping Section with questions or concerns.

**DISTRICT TOWN ROUTE BURLINGTON** Urb-5050

**Urb-5050** 

| Historic Projects                                                                                                                                                                                                                                                                                                                                                                                                                                                                                                                                                                                                                                                                                                                                                                                                                                                                                                                                                                                                                                                                                                                                                                                                                                                                                                                                                                                                                                                                                                                                                                                                                                                                                                                                                                                                                                                                                                                                                                                                                                                                                                              | Functional Class                                                    | Curves               | Road Widths      | AADT                          | Mileage by Functional Class By Sheet |                   | Mileage by Town By Sheet |                            |          |             |                |              |
|--------------------------------------------------------------------------------------------------------------------------------------------------------------------------------------------------------------------------------------------------------------------------------------------------------------------------------------------------------------------------------------------------------------------------------------------------------------------------------------------------------------------------------------------------------------------------------------------------------------------------------------------------------------------------------------------------------------------------------------------------------------------------------------------------------------------------------------------------------------------------------------------------------------------------------------------------------------------------------------------------------------------------------------------------------------------------------------------------------------------------------------------------------------------------------------------------------------------------------------------------------------------------------------------------------------------------------------------------------------------------------------------------------------------------------------------------------------------------------------------------------------------------------------------------------------------------------------------------------------------------------------------------------------------------------------------------------------------------------------------------------------------------------------------------------------------------------------------------------------------------------------------------------------------------------------------------------------------------------------------------------------------------------------------------------------------------------------------------------------------------------|---------------------------------------------------------------------|----------------------|------------------|-------------------------------|--------------------------------------|-------------------|--------------------------|----------------------------|----------|-------------|----------------|--------------|
| Unknown Elituminous Concrete Surface Treated                                                                                                                                                                                                                                                                                                                                                                                                                                                                                                                                                                                                                                                                                                                                                                                                                                                                                                                                                                                                                                                                                                                                                                                                                                                                                                                                                                                                                                                                                                                                                                                                                                                                                                                                                                                                                                                                                                                                                                                                                                                                                   | 1 - Interstate 3 - Principal 5 - Major<br>System Arterial Collector | (degrees) Left       | <b>←</b> (ft)    | (count)                       | 5050 5 - Major Collector             | 0.300             | BURLINGTON - S50500403   | 0.3 of 0.3                 | DISTRICT | TOWN        | Date: 11/12/16 | ROUTE        |
| Retreatment Bituminous Macadam Gravel                                                                                                                                                                                                                                                                                                                                                                                                                                                                                                                                                                                                                                                                                                                                                                                                                                                                                                                                                                                                                                                                                                                                                                                                                                                                                                                                                                                                                                                                                                                                                                                                                                                                                                                                                                                                                                                                                                                                                                                                                                                                                          | 2 - Other 4 - Minor 6 - Minor                                       | Right                |                  |                               |                                      |                   |                          |                            | District |             |                |              |
| Resurface Cold Plane and Plant Mix                                                                                                                                                                                                                                                                                                                                                                                                                                                                                                                                                                                                                                                                                                                                                                                                                                                                                                                                                                                                                                                                                                                                                                                                                                                                                                                                                                                                                                                                                                                                                                                                                                                                                                                                                                                                                                                                                                                                                                                                                                                                                             | Freeways and Arterial Collector                                     |                      |                  |                               |                                      |                   |                          |                            |          |             |                | Urb-5050     |
| Bituminous Mix Bituminous Concrete Reclaimed Base and                                                                                                                                                                                                                                                                                                                                                                                                                                                                                                                                                                                                                                                                                                                                                                                                                                                                                                                                                                                                                                                                                                                                                                                                                                                                                                                                                                                                                                                                                                                                                                                                                                                                                                                                                                                                                                                                                                                                                                                                                                                                          | Expressways                                                         | Grades               | Traffic Counters | Crash Locations               |                                      |                   |                          |                            |          |             | 1 of 1         | 015 3030     |
| Skinny Mix Education Educa | Speed Zones                                                         | (percent) grade up   | ρ                | Fatal Property Damage Only    |                                      |                   |                          |                            | _        | DUDI INCTON |                | ETE mileage: |
| ☐ Bituminous Seal  Gravel                                                                                                                                                                                                                                                                                                                                                                                                                                                                                                                                                                                                                                                                                                                                                                                                                                                                                                                                                                                                                                                                                                                                                                                                                                                                                                                                                                                                                                                                                                                                                                                                                                                                                                                                                                                                                                                                                                                                                                                                                                                                                                      | SPEED SPEED SPEED SPEED SPEED SPEED SPEED SPEED                     | (percent) grade down | (counter ID)     | ☐ Injury ☐ Unknown Crash Type |                                      |                   |                          |                            | 5        | BURLINGTON  | TWN mileage:   | 0.0 to 0.3   |
| Indicated plans available http://ytransman01.act state vt.us/rn/dnr/Dlwebstore/                                                                                                                                                                                                                                                                                                                                                                                                                                                                                                                                                                                                                                                                                                                                                                                                                                                                                                                                                                                                                                                                                                                                                                                                                                                                                                                                                                                                                                                                                                                                                                                                                                                                                                                                                                                                                                                                                                                                                                                                                                                | 25 30 35 40 45 50 55 60 65                                          |                      |                  |                               | Page Total N                         | lileage: 0 300 mi |                          | Page Total Mileage: 0.3 mi |          |             | 0.0 to 0.3     | 0.0 (0 0.5   |